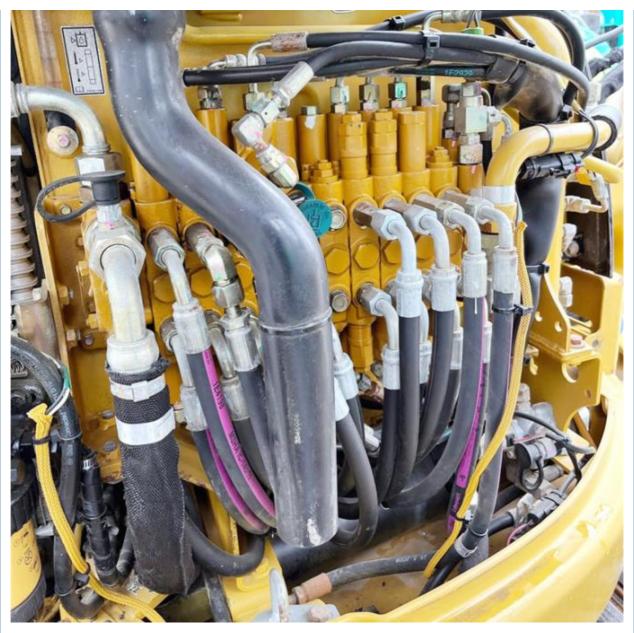

### **Product Specification**

Showroom Location: None · Operating Weight: 3548KG 0.12m<sup>3</sup> . Bucket Capacity: 3000 KG · Machine Weight: Hydraulic Cylinder Brand: Original • Hydraulic Pump Brand: Original • Hydraulic Valve Brand: Original CAT . Engine Brand: 23.6KW • Power: • Machinery Test Report: Provided • Video Outgoing-inspection: Provided

• Core Components: Pressure Vessel, Motor, Bearing, Gear,

Pump, Gearbox, Engine, PLC

Year: 2021Working Hours: 1019