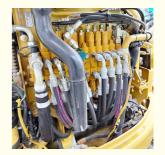

### **Product Specification**

Showroom Location: None · Operating Weight: 3548KG 0.12m<sup>3</sup> . Bucket Capacity: 3000 KG · Machine Weight: Hydraulic Cylinder Brand: Original • Hydraulic Pump Brand: Original • Hydraulic Valve Brand: Original CAT . Engine Brand: 23.6KW • Power: • Machinery Test Report: Provided • Video Outgoing-inspection: Provided

• Core Components: Pressure Vessel, Motor, Bearing, Gear,

Pump, Gearbox, Engine, PLC

Year: 2021Working Hours: 1019