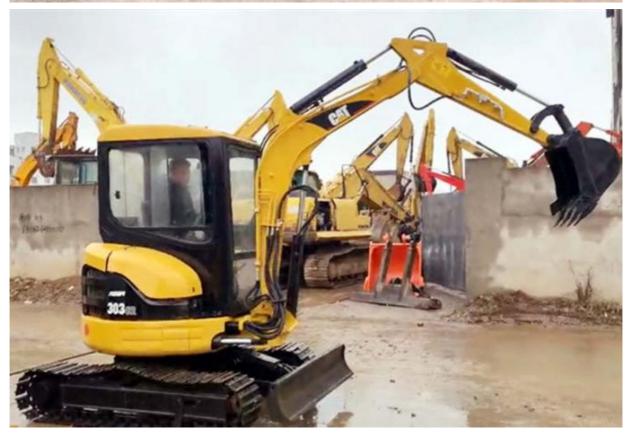

# 23.6KW and Active Mini Used Excavator Cat 303 in Shanghai with Original Hydraulic Pump

### More Images