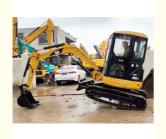

# 23.6KW and Active Mini Used Excavator Cat 303 in Shanghai with Original Hydraulic Pump

### **Product Specification**

Showroom Location: None · Operating Weight: 3548KG 0.12m<sup>3</sup> . Bucket Capacity: 3000 KG · Machine Weight: Hydraulic Cylinder Brand: Original • Hydraulic Pump Brand: Original • Hydraulic Valve Brand: Original CAT . Engine Brand: 23.6KW • Power: • Machinery Test Report: Provided • Video Outgoing-inspection: Provided

• Core Components: Pressure Vessel, Motor, Bearing, Gear,

Pump, Gearbox, Engine, PLC

Year: 2021Working Hours: 1019