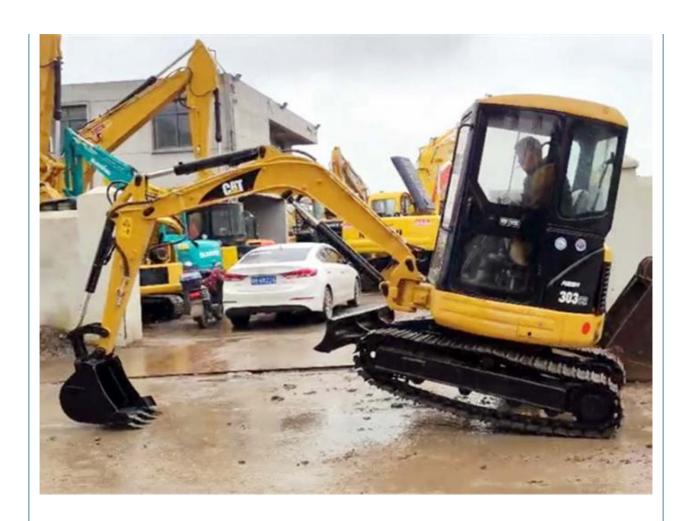

# 23.6KW and Active Mini Used Excavator Cat 303 in Shanghai with Original Hydraulic Pump

### More Images