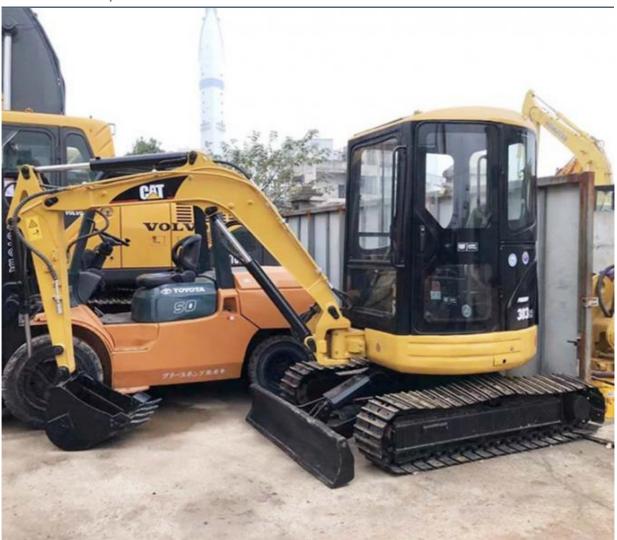

# 23.6KW and Active Mini Used Excavator Cat 303 in Shanghai with Original Hydraulic Pump

### More Images