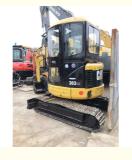

# 23.6KW and Active Mini Used Excavator Cat 303 in Shanghai with Original Hydraulic Pump

### **Product Specification**

Showroom Location: None · Operating Weight: 3548KG 0.12m<sup>3</sup> . Bucket Capacity: 3000 KG · Machine Weight: Hydraulic Cylinder Brand: Original • Hydraulic Pump Brand: Original • Hydraulic Valve Brand: Original CAT . Engine Brand: 23.6KW • Power: • Machinery Test Report: Provided • Video Outgoing-inspection: Provided

• Core Components: Pressure Vessel, Motor, Bearing, Gear,

Pump, Gearbox, Engine, PLC

Year: 2021Working Hours: 1019