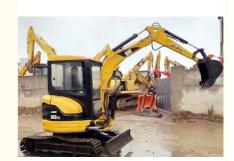

# 23.6KW and Active Mini Used Excavator Cat 303 in Shanghai with Original Hydraulic Pump

### **Product Specification**

Showroom Location: None · Operating Weight: 3548KG 0.12m<sup>3</sup> . Bucket Capacity: 3000 KG · Machine Weight: Hydraulic Cylinder Brand: Original • Hydraulic Pump Brand: Original • Hydraulic Valve Brand: Original CAT . Engine Brand: 23.6KW • Power: • Machinery Test Report: Provided • Video Outgoing-inspection: Provided

• Core Components: Pressure Vessel, Motor, Bearing, Gear,

Pump, Gearbox, Engine, PLC

Year: 2021Working Hours: 1019