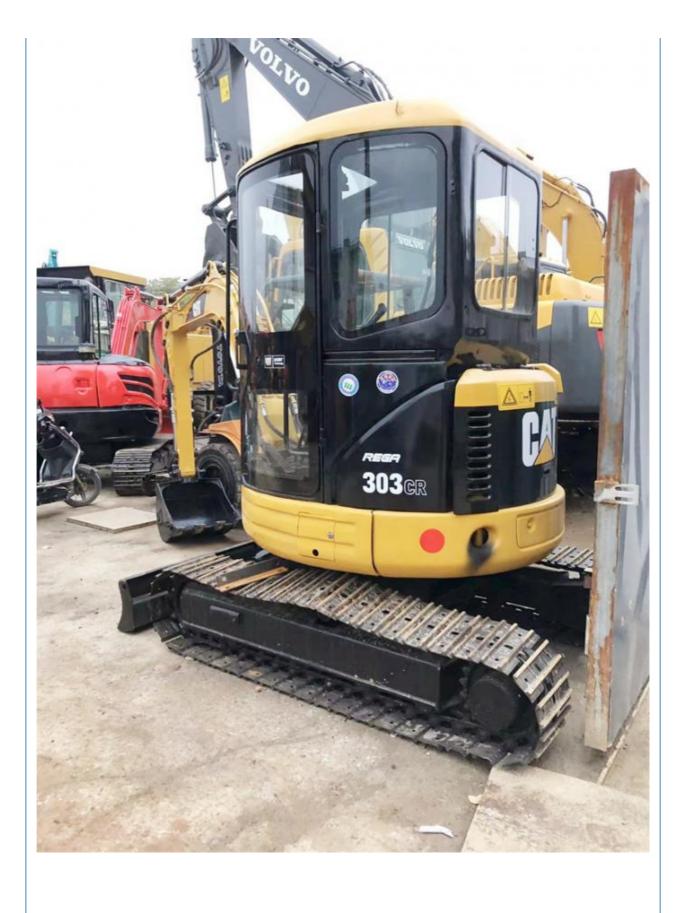

# 23.6KW and Active Mini Used Excavator Cat 303 in Shanghai with Original Hydraulic Pump

#### **Basic Information**

Place of Origin: America

• Price: \$14,000.00/units 1-3 units



### **Product Specification**

Showroom Location: None · Operating Weight: 3548KG 0.12m<sup>3</sup> . Bucket Capacity: 3000 KG · Machine Weight: Hydraulic Cylinder Brand: Original • Hydraulic Pump Brand: Original • Hydraulic Valve Brand: Original CAT . Engine Brand: 23.6KW • Power: • Machinery Test Report: Provided • Video Outgoing-inspection: Provided

• Core Components: Pressure Vessel, Motor, Bearing, Gear,

Pump, Gearbox, Engine, PLC

Year: 2021Working Hours: 1019



### More Images









# Product Description

# **Product Description**















## Models Of Excavators We Sell

Komatsu used excavator

Carter used excavator

PC20/PC30/PC35/PC40/PC50/PC55/PC56/PC60/PC70/PC75/PC78/PC10 0/PC110/PC120/PC128/PC130/PC138/PC150/PC160/PC200/PC210/PC22 0/PC228/PC240/PC270/PC300/PC350/PC360/PC400/PC450/PC460/PC49

0/PC650

CAT303/CAT305/CAT305.5/CAT306/CAT307/CAT308/CAT311/CAT312/C AT313/CAT315/CAT318/CAT320/CAT323/CAT324/CAT325/CAT326/CAT3 29/CAT330/CAT336/CAT340/CAT345/CAT349/CAT375

DH(DX)35/55/60/70/75/80/150/200/215/220/225/235/260/300/350/370/420/ Doosan used excavator 500/530

SY16/SY35/SY55/SY60/SY65/SY75/SY85/SY95/SY115/SY135/SY155/SY Sany used excavator 205/SY215/SY235/SY265/SY305/SY335/SY365

EX50/EX55/EX60/EX100/EX120/EX200/ZX50/ZX55/ZX60/ZX70/ZX75/ZX1

20/ZX125/ZX130/ZX135/ZX200/ZX210/ZX230/ZX240/ZX250/ZX270/ZX300 Hitach