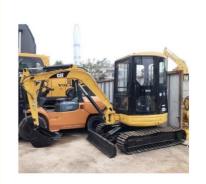

# 23.6KW and Active Mini Used Excavator Cat 303 in Shanghai with Original Hydraulic Pump

### **Product Specification**

Showroom Location: None · Operating Weight: 3548KG 0.12m<sup>3</sup> . Bucket Capacity: 3000 KG · Machine Weight: Hydraulic Cylinder Brand: Original • Hydraulic Pump Brand: Original • Hydraulic Valve Brand: Original CAT . Engine Brand: 23.6KW • Power: • Machinery Test Report: Provided • Video Outgoing-inspection: Provided

• Core Components: Pressure Vessel, Motor, Bearing, Gear,

Pump, Gearbox, Engine, PLC

Year: 2021Working Hours: 1019