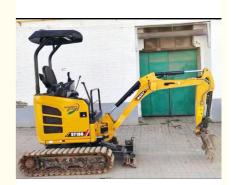

# 2019 Year Small Hydraulic Excavator SY18 Mini Digger with Rubber Crawler Moving Type

## **Product Specification**

Showroom Location: None · Operating Weight: 1950 KG 0.04 M<sup>3</sup> . Bucket Capacity: · Machine Weight: 1800 KG • Hydraulic Cylinder Brand: Original • Hydraulic Pump Brand: Original Hydraulic Valve Brand: Original Yanmmar . Engine Brand: 14.6 KW • Power: • Machinery Test Report: Provided • Video Outgoing-inspection: Provided