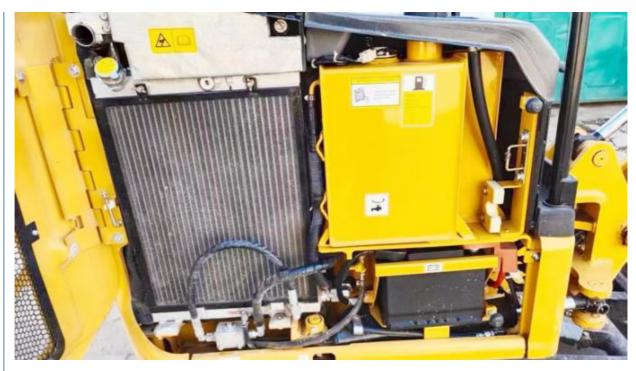

# 2019 Year Small Hydraulic Excavator SY18 Mini Digger with Rubber Crawler Moving Type

#### **Basic Information**

• Place of Origin: China

• Price: \$12,000.00/units 1-3 units



## **Product Specification**

Showroom Location: None · Operating Weight: 1950 KG 0.04 M<sup>3</sup> . Bucket Capacity: · Machine Weight: 1800 KG • Hydraulic Cylinder Brand: Original • Hydraulic Pump Brand: Original Hydraulic Valve Brand: Original Yanmmar . Engine Brand: 14.6 KW • Power: • Machinery Test Report: Provided • Video Outgoing-inspection: Provided

• Core Components: Pressure Vessel, Motor, Bearing, Gear,

Pump, Gearbox, Engine, PLC

Year: 2019Working Hours: 2800



# More Images









# **Product Description**











#### Models Of Excavators We Sell

PC20/PC30/PC35/PC40/PC50/PC55/PC56/PC60/PC70/PC75/PC78/PC10 0/PC110/PC120/PC128/PC130/PC138/PC150/PC160/PC200/PC210/PC22 Komatsu used 0/PC228/PC240/PC270/PC300/PC350/PC360/PC400/PC450/PC460/PC49 excavator 0/PC650

CAT303/CAT305/CAT305.5/CAT306/CAT307/CAT308/CAT311/CAT312/C AT313/CAT315/CAT318/CAT320/CAT323/CAT324/CAT325/CAT326/CAT3 Carter used excavator

29/CAT330/CAT336/CAT340/CAT345/CAT349/CAT375

DH(DX)35/55/60/70/75/80/150/200/215/220/225/235/260/300/350/370/420/ Doosan used excavator

500/530

SY16/SY35/SY55/SY60/SY65/SY75/SY85/SY95/SY115/SY135/SY155/SY Sany used excavator

205/SY215/SY235/SY265/SY305/SY335/SY365

EX50/EX55/EX60/EX100/EX120/EX200/ZX50/ZX55/ZX60/ZX70/ZX75/ZX1 Hitachi used excavator

20/ZX125/ZX130/ZX135/ZX200/ZX210/ZX230/ZX240/ZX250