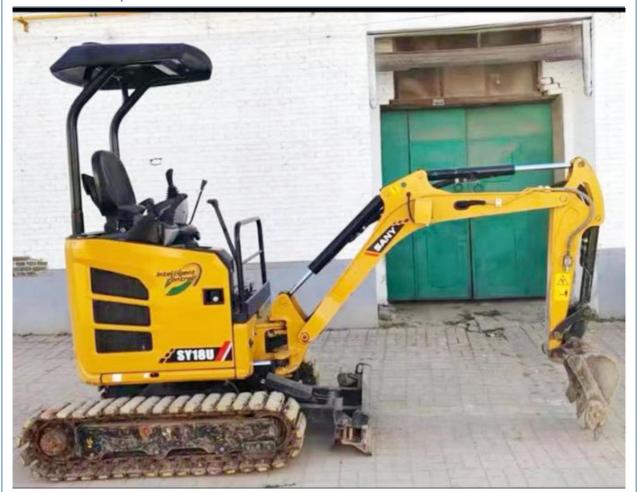

# 2019 Year Small Hydraulic Excavator SY18 Mini Digger with Rubber Crawler Moving Type

## **Product Specification**

Showroom Location: None · Operating Weight: 1950 KG 0.04 M<sup>3</sup> . Bucket Capacity: · Machine Weight: 1800 KG • Hydraulic Cylinder Brand: Original • Hydraulic Pump Brand: Original Hydraulic Valve Brand: Original Yanmmar . Engine Brand: 14.6 KW • Power: • Machinery Test Report: Provided • Video Outgoing-inspection: Provided

• Core Components: Pressure Vessel, Motor, Bearing, Gear,

Pump, Gearbox, Engine, PLC

Year: 2019Working Hours: 2800