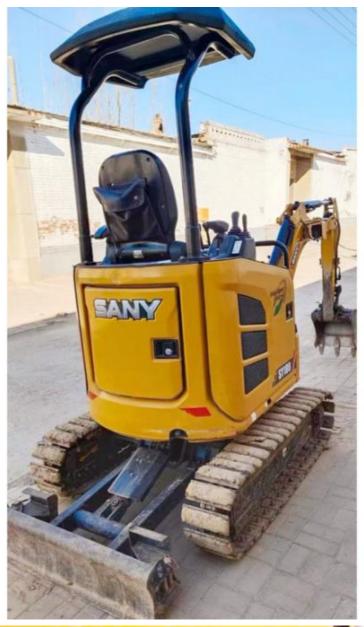

# 2019 Year Small Hydraulic Excavator SY18 Mini Digger with Rubber Crawler Moving Type

## **Product Specification**

Showroom Location: None · Operating Weight: 1950 KG 0.04 M<sup>3</sup> . Bucket Capacity: · Machine Weight: 1800 KG • Hydraulic Cylinder Brand: Original • Hydraulic Pump Brand: Original Hydraulic Valve Brand: Original Yanmmar . Engine Brand: 14.6 KW • Power: • Machinery Test Report: Provided • Video Outgoing-inspection: Provided

• Core Components: Pressure Vessel, Motor, Bearing, Gear,

Pump, Gearbox, Engine, PLC

Year: 2019Working Hours: 2800