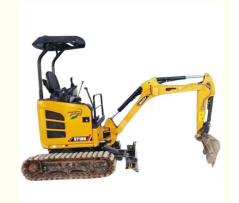

# 2019 Year Small Hydraulic Excavator SY18 Mini Digger with Rubber Crawler Moving Type

## **Product Specification**

Showroom Location: None · Operating Weight: 1950 KG 0.04 M<sup>3</sup> . Bucket Capacity: · Machine Weight: 1800 KG • Hydraulic Cylinder Brand: Original • Hydraulic Pump Brand: Original Hydraulic Valve Brand: Original Yanmmar . Engine Brand: 14.6 KW • Power: • Machinery Test Report: Provided • Video Outgoing-inspection: Provided