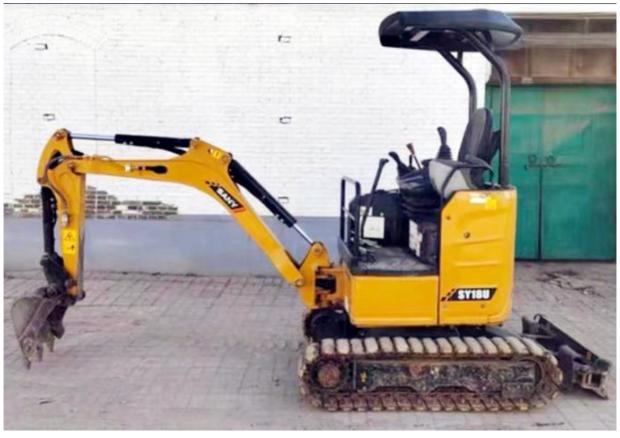

# 2019 Year Small Hydraulic Excavator SY18 Mini Digger with Rubber Crawler Moving Type

## **Product Specification**

Showroom Location: None · Operating Weight: 1950 KG 0.04 M<sup>3</sup> . Bucket Capacity: · Machine Weight: 1800 KG • Hydraulic Cylinder Brand: Original • Hydraulic Pump Brand: Original Hydraulic Valve Brand: Original Yanmmar . Engine Brand: 14.6 KW • Power: • Machinery Test Report: Provided • Video Outgoing-inspection: Provided

• Core Components: Pressure Vessel, Motor, Bearing, Gear,

Pump, Gearbox, Engine, PLC

Year: 2019Working Hours: 2800