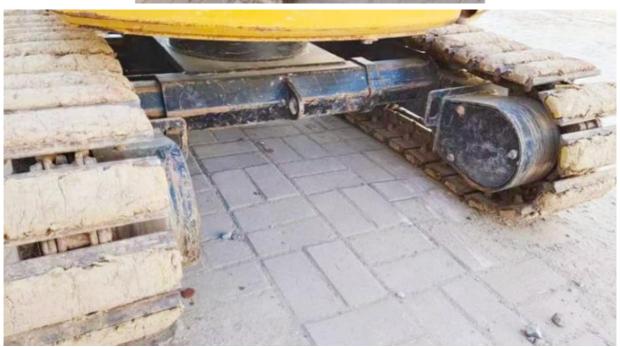

# 2019 Year Small Hydraulic Excavator SY18 Mini Digger with Rubber Crawler Moving Type

#### **Basic Information**

• Place of Origin: China

• Price: \$12,000.00/units 1-3 units



## **Product Specification**

Showroom Location: None · Operating Weight: 1950 KG 0.04 M<sup>3</sup> . Bucket Capacity: · Machine Weight: 1800 KG • Hydraulic Cylinder Brand: Original • Hydraulic Pump Brand: Original Hydraulic Valve Brand: Original Yanmmar . Engine Brand: 14.6 KW • Power: • Machinery Test Report: Provided • Video Outgoing-inspection: Provided

• Core Components: Pressure Vessel, Motor, Bearing, Gear,

Pump, Gearbox, Engine, PLC

Year: 2019Working Hours: 2800



# More Images









# **Product Description**











#### Models Of Excavators We Sell

PC20/PC30/PC35/PC40/PC50/PC55/PC56/PC60/PC70/PC75/PC78/PC10 0/PC110/PC120/PC128/PC130/PC138/PC150/PC160/PC200/PC210/PC22 Komatsu used 0/PC228/PC240/PC270/PC300/PC350/PC360/PC400/PC450/PC460/PC49 excavator 0/PC650

CAT303/CAT305/CAT305.5/CAT306/CAT307/CAT308/CAT311/CAT312/C AT313/CAT315/CAT318/CAT320/CAT323/CAT324/CAT325/CAT326/CAT3 Carter used excavator

29/CAT330/CAT336/CAT340/CAT345/CAT349/CAT375

DH(DX)35/55/60/70/75/80/150/200/215/220/225/235/260/300/350/370/420/ Doosan used excavator

500/530

SY16/SY35/SY55/SY60/SY65/SY75/SY85/SY95/SY115/SY135/SY155/SY Sany used excavator

205/SY215/SY235/SY265/SY305/SY335/SY365

EX50/EX55/EX60/EX100/EX120/EX200/ZX50/ZX55/ZX60/ZX70/ZX75/ZX1 Hitachi used excavator

20/ZX125/ZX130/ZX135/ZX200/ZX210/ZX230/ZX240/ZX2