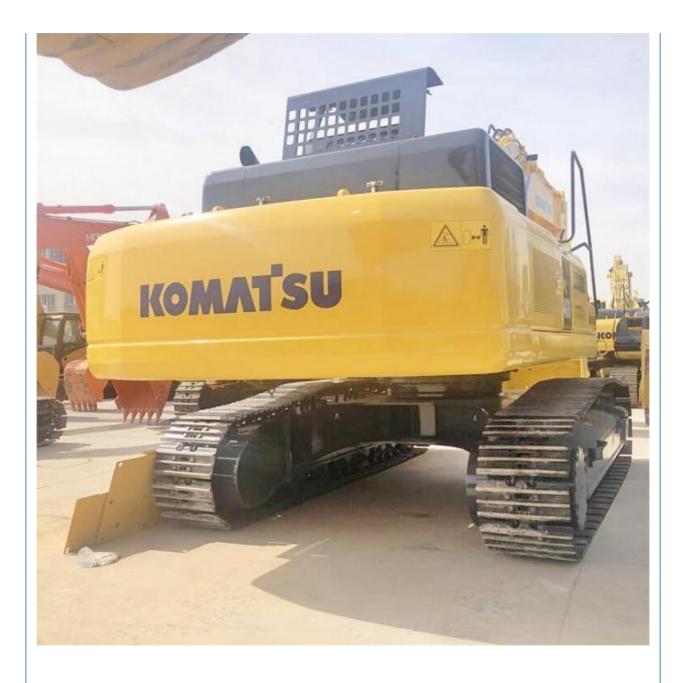

# 230KW Large Digger Komatsu PC 400 Excavator with Original Hydraulic Valve in Japan

# **Product Specification**

• Place of Origin:

• Price:

| <ul> <li>Showroom Location:</li> </ul>     | None                                                                |
|--------------------------------------------|---------------------------------------------------------------------|
| <ul> <li>Operating Weight:</li> </ul>      | 41.4TON                                                             |
| <ul> <li>Bucket Capacity:</li> </ul>       | 1.8m <sup>3</sup>                                                   |
| <ul> <li>Machine Weight:</li> </ul>        | 40000 KG                                                            |
| • Hydraulic Cylinder Brand:                | Original                                                            |
| <ul> <li>Hydraulic Pump Brand:</li> </ul>  | Original                                                            |
| • Hydraulic Valve Brand:                   | Original                                                            |
| <ul> <li>Engine Brand:</li> </ul>          | Cummins                                                             |
| • Power:                                   | 230KW                                                               |
| <ul> <li>Machinery Test Report:</li> </ul> | Provided                                                            |
| • Video Outgoing-inspection:               | Provided                                                            |
| Core Components:                           | Pressure Vessel, Motor, Bearing, Gear<br>Pump, Gearbox, Engine, PLC |
| • Year:                                    | 2021                                                                |
| <ul> <li>Working Hours:</li> </ul>         | 800                                                                 |