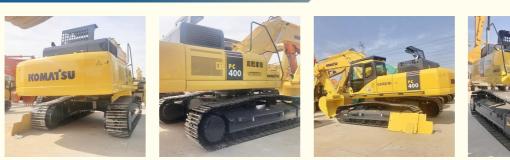

| Cummins                                                             |
| • Power:                                   | 230KW                                                               |
| <ul> <li>Machinery Test Report:</li> </ul> | Provided                                                            |
| • Video Outgoing-inspection:               | Provided                                                            |
| Core Components:                           | Pressure Vessel, Motor, Bearing, Gear<br>Pump, Gearbox, Engine, PLC |
| • Year:                                    | 2021                                                                |
| <ul> <li>Working Hours:</li> </ul>         | 800                                                                 |



## More Images

















## Models Of Excavators We Sell

| Komatsu used<br>excavator  | PC20/PC30/PC35/PC40/PC50/PC55/PC56/PC60/PC70/PC75/PC78/PC10<br>0/PC110/PC120/PC128/PC130/PC138/PC150/PC160/PC200/PC210/PC22<br>0/PC228/PC240/PC270/PC300/PC350/PC360/PC400/PC450/PC460/PC49<br>0/PC650 |
|----------------------------|--------------------------------------------------------------------------------------------------------------------------------------------------------------------------------------------------------|
| Carter used excavator      | CAT303/CAT305/CAT305.5/CAT306/CAT307/CAT308/CAT311/CAT312/C<br>AT313/CAT315/CAT318/CAT320/CAT323/CAT324/CAT325/CAT326/CAT3<br>29/CAT330/CAT336/CAT340/CAT345/CAT349/CAT375                             |
| Doosan used excavator      | DH(DX)35/55/60/70/75/80/