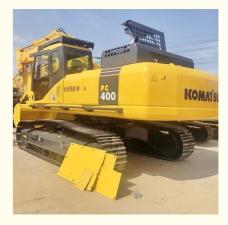

and:</li> </ul>          | Cummins                                                             |
| • Power:                                   | 230KW                                                               |
| <ul> <li>Machinery Test Report:</li> </ul> | Provided                                                            |
| • Video Outgoing-inspection:               | Provided                                                            |
| Core Components:                           | Pressure Vessel, Motor, Bearing, Gear<br>Pump, Gearbox, Engine, PLC |
| • Year:                                    | 2021                                                                |
| <ul> <li>Working Hours:</li> </ul>         | 800                                                                 |



## More Images

















## Models Of Excavators We Sell

| Komatsu used<br>excavator  | PC20/PC30/PC35/PC40/PC50/PC55/PC56/PC60/PC70/PC75/PC78/PC10<br>0/PC110/PC120/PC128/PC130/PC138/PC150/PC160/PC200/PC210/PC22<br>0/PC228/PC240/PC270/PC300/PC350/PC360/PC400/PC450/PC460/PC49<br>0/PC650 |
|----------------------------|--------------------------------------------------------------------------------------------------------------------------------------------------------------------------------------------------------|
| Carter used excavator      | CAT303/CAT305/CAT305.5/CAT306/CAT307/CAT308/CAT311/CAT312/C<br>AT313/CAT315/CAT318/CAT320/CAT323/CAT324/CAT325/CAT326/CAT3<br>29/CAT330/CAT336/CAT340/CAT345/CAT349/CAT375                             |
| Doosan used excavator      | DH(DX)