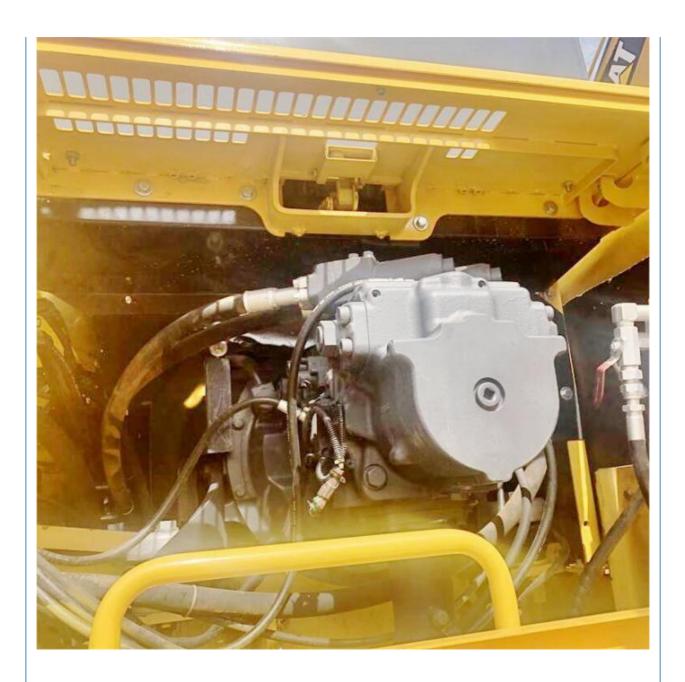

# **Product Specification**

• Place of Origin:

• Price:

| <ul> <li>Showroom Location:</li> </ul>     | None                                                                |
|--------------------------------------------|---------------------------------------------------------------------|
| <ul> <li>Operating Weight:</li> </ul>      | 41.4TON                                                             |
| <ul> <li>Bucket Capacity:</li> </ul>       | 1.8m <sup>3</sup>                                                   |
| <ul> <li>Machine Weight:</li> </ul>        | 40000 KG                                                            |
| • Hydraulic Cylinder Brand:                | Original                                                            |
| <ul> <li>Hydraulic Pump Brand:</li> </ul>  | Original                                                            |
| • Hydraulic Valve Brand:                   | Original                                                            |
| <ul> <li>Engine Brand:</li> </ul>          | Cummins                                                             |
| • Power:                                   | 230KW                                                               |
| <ul> <li>Machinery Test Report:</li> </ul> | Provided                                                            |
| • Video Outgoing-inspection:               | Provided                                                            |
| Core Components:                           | Pressure Vessel, Motor, Bearing, Gear<br>Pump, Gearbox, Engine, PLC |
| • Year:                                    | 2021                                                                |
| <ul> <li>Working Hours:</li> </ul>         | 800                                                                 |