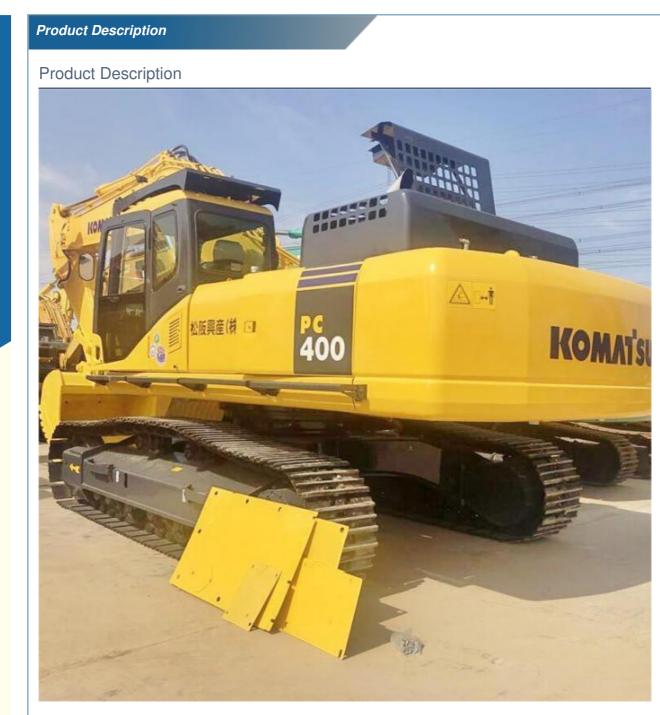

# 230KW Large Digger Komatsu PC 400 Excavator with Original Hydraulic Valve in Japan

# **Product Specification**

• Place of Origin:

• Price:

| <ul> <li>Showroom Location:</li> </ul>     | None                                                                |
|--------------------------------------------|---------------------------------------------------------------------|
| <ul> <li>Operating Weight:</li> </ul>      | 41.4TON                                                             |
| <ul> <li>Bucket Capacity:</li> </ul>       | 1.8m <sup>3</sup>                                                   |
| <ul> <li>Machine Weight:</li> </ul>        | 40000 KG                                                            |
| • Hydraulic Cylinder Brand:                | Original                                                            |
| <ul> <li>Hydraulic Pump Brand:</li> </ul>  | Original                                                            |
| • Hydraulic Valve Brand:                   | Original                                                            |
| <ul> <li>Engine Brand:</li> </ul>          | Cummins                                                             |
| • Power:                                   | 230KW                                                               |
| <ul> <li>Machinery Test Report:</li> </ul> | Provided                                                            |
| • Video Outgoing-inspection:               | Provided                                                            |
| Core Components:                           | Pressure Vessel, Motor, Bearing, Gear<br>Pump, Gearbox, Engine, PLC |
| • Year:                                    | 2021                                                                |
| <ul> <li>Working Hours:</li> </ul>         | 800                                                                 |