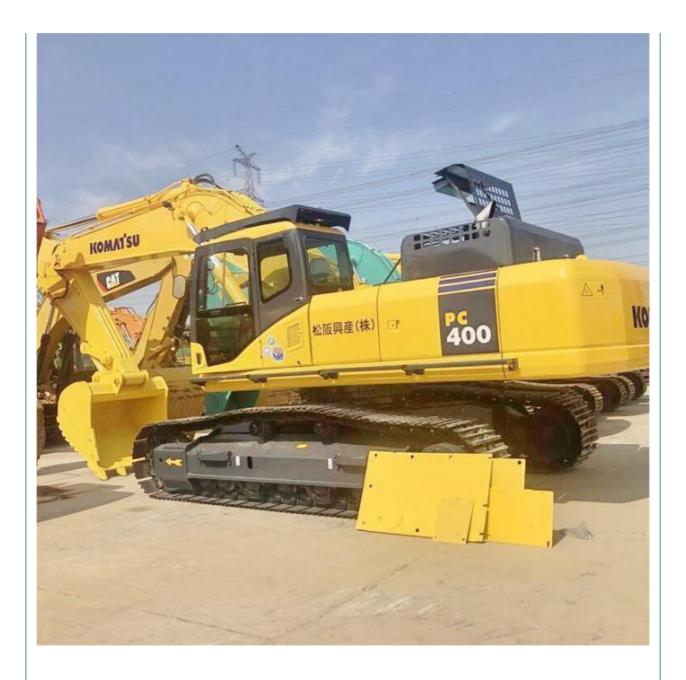

# 230KW Large Digger Komatsu PC 400 Excavator with Original Hydraulic Valve in Japan

# **Product Specification**

• Place of Origin:

• Price:

| <ul> <li>Showroom Location:</li> </ul>     | None                                                                |
|--------------------------------------------|---------------------------------------------------------------------|
| <ul> <li>Operating Weight:</li> </ul>      | 41.4TON                                                             |
| <ul> <li>Bucket Capacity:</li> </ul>       | 1.8m <sup>3</sup>                                                   |
| <ul> <li>Machine Weight:</li> </ul>        | 40000 KG                                                            |
| • Hydraulic Cylinder Brand:                | Original                                                            |
| <ul> <li>Hydraulic Pump Brand:</li> </ul>  | Original                                                            |
| • Hydraulic Valve Brand:                   | Original                                                            |
| <ul> <li>Engine Brand:</li> </ul>          | Cummins                                                             |
| • Power:                                   | 230KW                                                               |
| <ul> <li>Machinery Test Report:</li> </ul> | Provided                                                            |
| • Video Outgoing-inspection:               | Provided                                                            |
| Core Components:                           | Pressure Vessel, Motor, Bearing, Gear<br>Pump, Gearbox, Engine, PLC |
| • Year:                                    | 2021                                                                |
| <ul> <li>Working Hours:</li> </ul>         | 800                                                                 |