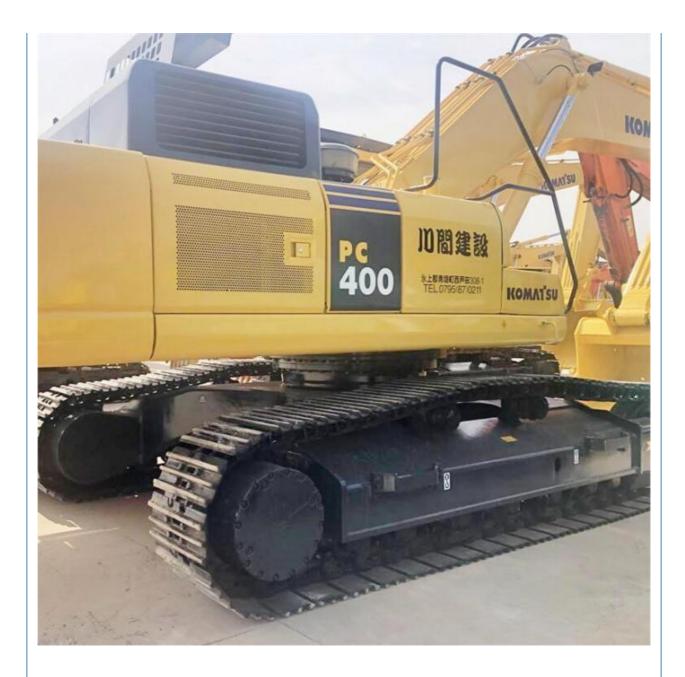

# 230KW Large Digger Komatsu PC 400 Excavator with Original Hydraulic Valve in Japan

# **Product Specification**

• Place of Origin:

• Price:

| <ul> <li>Showroom Location:</li> </ul>     | None                                                                |
|--------------------------------------------|---------------------------------------------------------------------|
| <ul> <li>Operating Weight:</li> </ul>      | 41.4TON                                                             |
| <ul> <li>Bucket Capacity:</li> </ul>       | 1.8m <sup>3</sup>                                                   |
| <ul> <li>Machine Weight:</li> </ul>        | 40000 KG                                                            |
| • Hydraulic Cylinder Brand:                | Original                                                            |
| <ul> <li>Hydraulic Pump Brand:</li> </ul>  | Original                                                            |
| • Hydraulic Valve Brand:                   | Original                                                            |
| <ul> <li>Engine Brand:</li> </ul>          | Cummins                                                             |
| • Power:                                   | 230KW                                                               |
| <ul> <li>Machinery Test Report:</li> </ul> | Provided                                                            |
| • Video Outgoing-inspection:               | Provided                                                            |
| Core Components:                           | Pressure Vessel, Motor, Bearing, Gear<br>Pump, Gearbox, Engine, PLC |
| • Year:                                    | 2021                                                                |
| <ul> <li>Working Hours:</li> </ul>         | 800                                                                 |