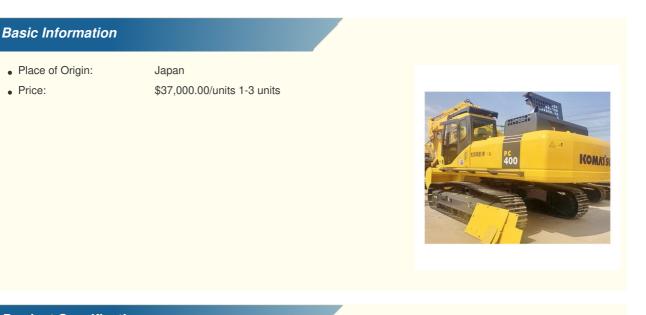

# 230KW Large Digger Komatsu PC 400 Excavator with Original Hydraulic Valve in Japan

# **Product Specification**

• Place of Origin:

• Price:

| <ul> <li>Showroom Location:</li> </ul>     | None                                                                |
|--------------------------------------------|---------------------------------------------------------------------|
| <ul> <li>Operating Weight:</li> </ul>      | 41.4TON                                                             |
| <ul> <li>Bucket Capacity:</li> </ul>       | 1.8m <sup>3</sup>                                                   |
| <ul> <li>Machine Weight:</li> </ul>        | 40000 KG                                                            |
| • Hydraulic Cylinder Brand:                | Original                                                            |
| <ul> <li>Hydraulic Pump Brand:</li> </ul>  | Original                                                            |
| • Hydraulic Valve Brand:                   | Original                                                            |
| <ul> <li>Engine Brand:</li> </ul>          | Cummins                                                             |
| • Power:                                   | 230KW                                                               |
| <ul> <li>Machinery Test Report:</li> </ul> | Provided                                                            |
| • Video Outgoing-inspection:               | Provided                                                            |
| Core Components:                           | Pressure Vessel, Motor, Bearing, Gear<br>Pump, Gearbox, Engine, PLC |
| • Year:                                    | 2021                                                                |
| <ul> <li>Working Hours:</li> </ul>         | 800                                                                 |