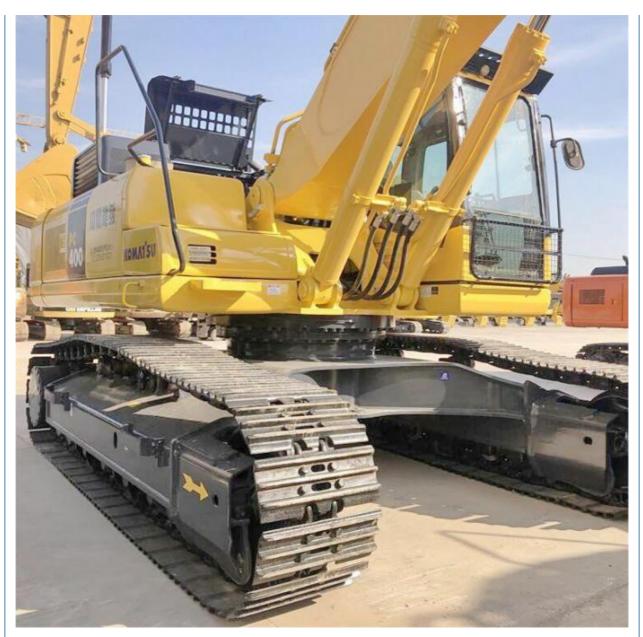

# 230KW Large Digger Komatsu PC 400 Excavator with Original Hydraulic Valve in Japan

# **Product Specification**

• Place of Origin:

• Price:

| <ul> <li>Showroom Location:</li> </ul>     | None                                                                |
|--------------------------------------------|---------------------------------------------------------------------|
| <ul> <li>Operating Weight:</li> </ul>      | 41.4TON                                                             |
| <ul> <li>Bucket Capacity:</li> </ul>       | 1.8m <sup>3</sup>                                                   |
| <ul> <li>Machine Weight:</li> </ul>        | 40000 KG                                                            |
| • Hydraulic Cylinder Brand:                | Original                                                            |
| <ul> <li>Hydraulic Pump Brand:</li> </ul>  | Original                                                            |
| • Hydraulic Valve Brand:                   | Original                                                            |
| <ul> <li>Engine Brand:</li> </ul>          | Cummins                                                             |
| • Power:                                   | 230KW                                                               |
| <ul> <li>Machinery Test Report:</li> </ul> | Provided                                                            |
| • Video Outgoing-inspection:               | Provided                                                            |
| Core Components:                           | Pressure Vessel, Motor, Bearing, Gear<br>Pump, Gearbox, Engine, PLC |
| • Year:                                    | 2021                                                                |
| <ul> <li>Working Hours:</li> </ul>         | 800                                                                 |