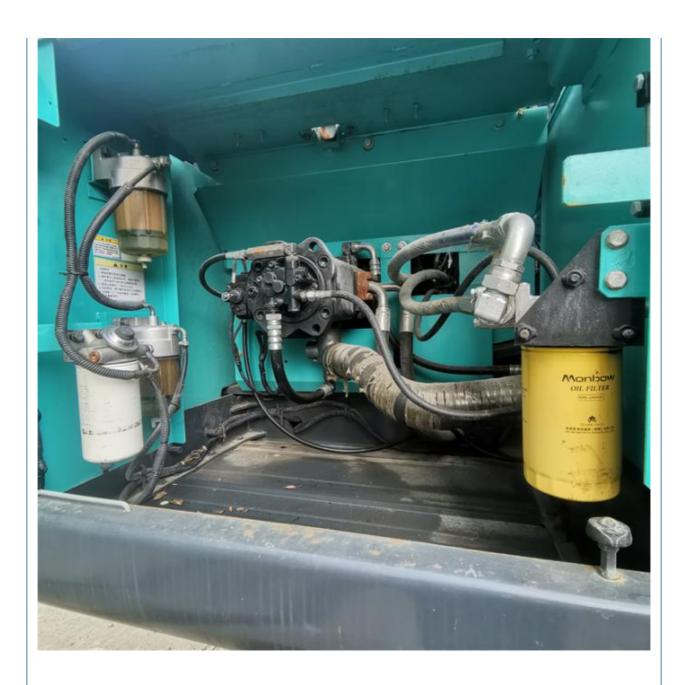

# Good Condition Kobelco 25 Tons Crawler SK250 Heavy Construction Equipment 2019 Year

#### **Basic Information**

Place of Origin: Japan

• Price: \$27,000.00/units 1-3 units



### **Product Specification**

Showroom Location: None · Operating Weight: 24700 KG 1.1 M<sup>3</sup> . Bucket Capacity: · Machine Weight: 25000 KG • Hydraulic Cylinder Brand: Original • Hydraulic Pump Brand: Original • Hydraulic Valve Brand: Original HINO . Engine Brand: 131 KW • Power: • Machinery Test Report: Provided

• Core Components: Pressure Vessel, Motor, Bearing, Gear,

Pump, Gearbox, Engine, PLC

Year: 2019Working Hours: 2519

• Video Outgoing-inspection: Provided



### More Images









### Product Description

# **Product Description**



















# Models Of Excavators We Sell

| Komatsu used excavator     | PC20/PC30/PC35/PC40/PC50/PC55/PC56/PC60/PC70/PC75/PC78/PC10 0/PC110/PC120/PC128/PC130/PC138/PC150/PC160/PC200/PC210/PC22 0/PC228/PC240/PC270/PC300/PC350/PC360/PC400/PC450/PC460/PC49 0/PC650 |
|----------------------------|-----------------------------------------------------------------------------------------------------------------------------------------------------------------------------------------------|
| Carter used excavator      | CAT303/CAT305/CAT305.5/CAT306/CAT307/CAT308/CAT311/CAT312/C<br>AT313/CAT315/CAT318/CAT320/CAT323/CAT324/CAT325/CAT326/CAT3<br>29/CAT330/CAT336/CAT340/CAT345/CAT349/CAT375                    |
| Doosan used excavator      | DH(DX)35/55/60/70/75/80/150/200/215/220/225/235/260/300/350/