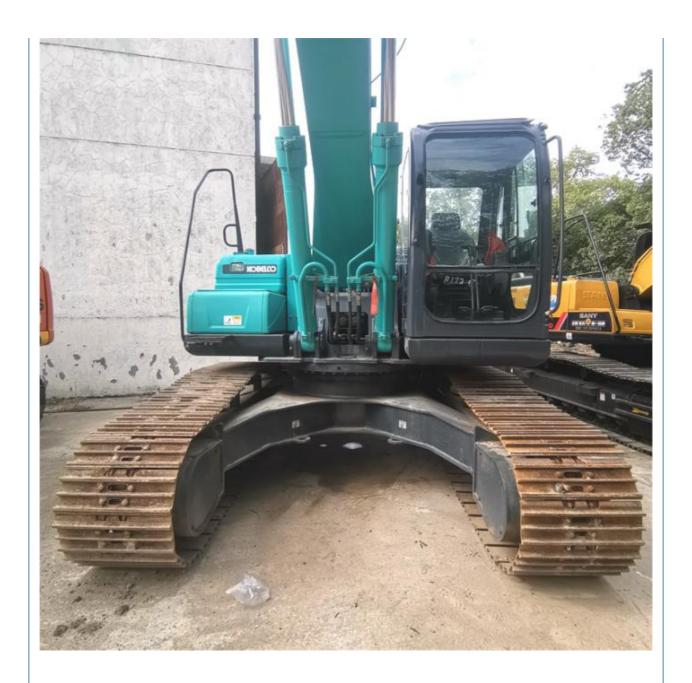

# Good Condition Kobelco 25 Tons Crawler SK250 Heavy Construction Equipment 2019 Year

### **Product Specification**

Showroom Location: None · Operating Weight: 24700 KG 1.1 M<sup>3</sup> . Bucket Capacity: · Machine Weight: 25000 KG • Hydraulic Cylinder Brand: Original • Hydraulic Pump Brand: Original • Hydraulic Valve Brand: Original HINO . Engine Brand: 131 KW • Power: • Machinery Test Report: Provided

• Core Components: Pressure Vessel, Motor, Bearing, Gear,

Pump, Gearbox, Engine, PLC

Year: 2019Working Hours: 2519

• Video Outgoing-inspection: Provided