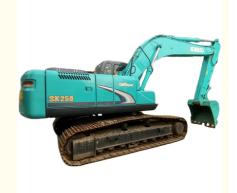

# Good Condition Kobelco 25 Tons Crawler SK250 Heavy Construction Equipment 2019 Year

### **Product Specification**

Showroom Location: None · Operating Weight: 24700 KG 1.1 M<sup>3</sup> . Bucket Capacity: · Machine Weight: 25000 KG • Hydraulic Cylinder Brand: Original • Hydraulic Pump Brand: Original • Hydraulic Valve Brand: Original HINO . Engine Brand: 131 KW • Power: • Machinery Test Report: Provided

• Core Components: Pressure Vessel, Motor, Bearing, Gear,

Pump, Gearbox, Engine, PLC

Year: 2019Working Hours: 2519

• Video Outgoing-inspection: Provided