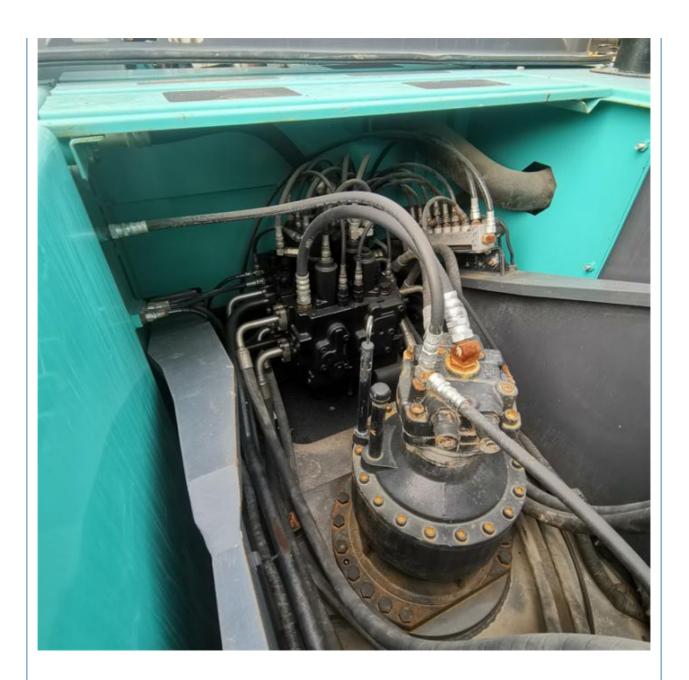

### **Product Specification**

Showroom Location: None · Operating Weight: 24700 KG 1.1 M<sup>3</sup> . Bucket Capacity: · Machine Weight: 25000 KG • Hydraulic Cylinder Brand: Original • Hydraulic Pump Brand: Original • Hydraulic Valve Brand: Original HINO . Engine Brand: 131 KW • Power: • Machinery Test Report: Provided

• Core Components: Pressure Vessel, Motor, Bearing, Gear,

Pump, Gearbox, Engine, PLC

Year: 2019Working Hours: 2519

• Video Outgoing-inspection: Provided