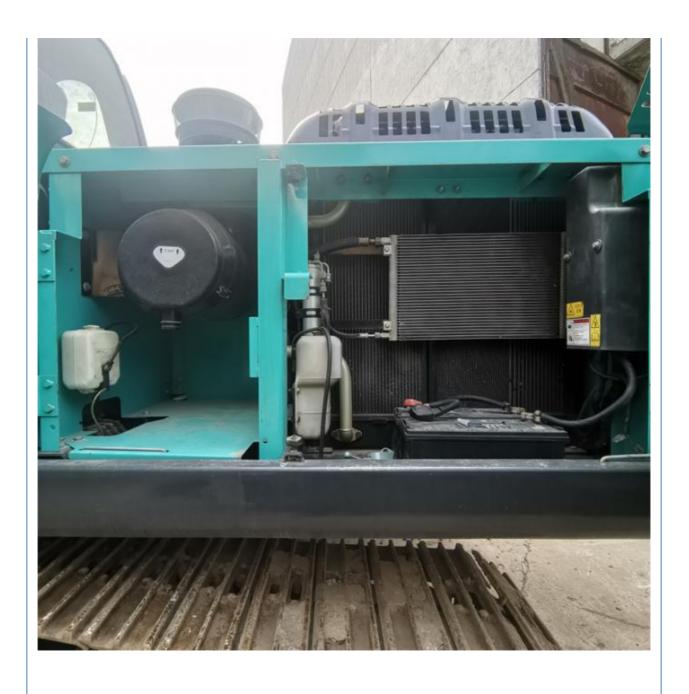

# Good Condition Kobelco 25 Tons Crawler SK250 Heavy Construction Equipment 2019 Year

#### **Basic Information**

Place of Origin: Japan

• Price: \$27,000.00/units 1-3 units



### **Product Specification**

Showroom Location: None · Operating Weight: 24700 KG 1.1 M<sup>3</sup> . Bucket Capacity: · Machine Weight: 25000 KG • Hydraulic Cylinder Brand: Original • Hydraulic Pump Brand: Original • Hydraulic Valve Brand: Original HINO . Engine Brand: 131 KW • Power: • Machinery Test Report: Provided

• Core Components: Pressure Vessel, Motor, Bearing, Gear,

Pump, Gearbox, Engine, PLC

Year: 2019Working Hours: 2519

• Video Outgoing-inspection: Provided



### More Images









### Product Description

# **Product Description**



















# Models Of Excavators We Sell

| Komatsu used excavator     | PC20/PC30/PC35/PC40/PC50/PC55/PC56/PC60/PC70/PC75/PC78/PC10 0/PC110/PC120/PC128/PC130/PC138/PC150/PC160/PC200/PC210/PC22 0/PC228/PC240/PC270/PC300/PC350/PC360/PC400/PC450/PC460/PC49 0/PC650 |
|----------------------------|-----------------------------------------------------------------------------------------------------------------------------------------------------------------------------------------------|
| Carter used excavator      | CAT303/CAT305/CAT305.5/CAT306/CAT307/CAT308/CAT311/CAT312/C<br>AT313/CAT315/CAT318/CAT320/CAT323/CAT324/CAT325/CAT326/CAT3<br>29/CAT330/CAT336/CAT340/CAT345/CAT349/CAT375                    |
| Doosan used excavator      | DH(DX)35/55/60/70/75/80/150/200/215/220/225/235/260/300/35