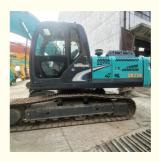

# Good Condition Kobelco 25 Tons Crawler SK250 Heavy Construction Equipment 2019 Year

### **Product Specification**

Showroom Location: None · Operating Weight: 24700 KG 1.1 M<sup>3</sup> . Bucket Capacity: · Machine Weight: 25000 KG • Hydraulic Cylinder Brand: Original • Hydraulic Pump Brand: Original • Hydraulic Valve Brand: Original HINO . Engine Brand: 131 KW • Power: • Machinery Test Report: Provided

• Core Components: Pressure Vessel, Motor, Bearing, Gear,

Pump, Gearbox, Engine, PLC

Year: 2019Working Hours: 2519

• Video Outgoing-inspection: Provided