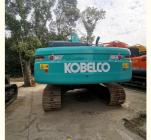

# Good Condition Kobelco 25 Tons Crawler SK250 Heavy Construction Equipment 2019 Year

### **Product Specification**

Showroom Location: None · Operating Weight: 24700 KG 1.1 M<sup>3</sup> . Bucket Capacity: · Machine Weight: 25000 KG • Hydraulic Cylinder Brand: Original • Hydraulic Pump Brand: Original • Hydraulic Valve Brand: Original HINO . Engine Brand: 131 KW • Power: • Machinery Test Report: Provided

• Core Components: Pressure Vessel, Motor, Bearing, Gear,

Pump, Gearbox, Engine, PLC

Year: 2019Working Hours: 2519

• Video Outgoing-inspection: Provided