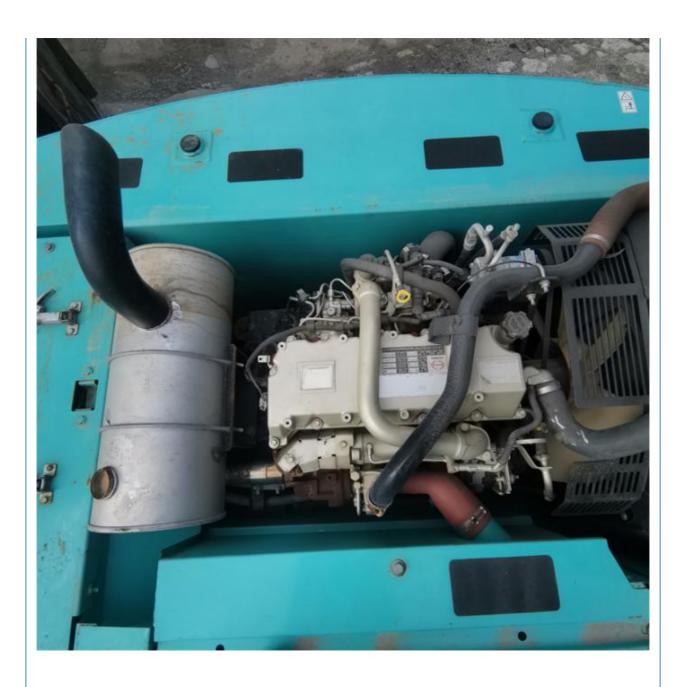

### **Product Specification**

Showroom Location: None · Operating Weight: 24700 KG 1.1 M<sup>3</sup> . Bucket Capacity: · Machine Weight: 25000 KG • Hydraulic Cylinder Brand: Original • Hydraulic Pump Brand: Original • Hydraulic Valve Brand: Original HINO . Engine Brand: 131 KW • Power: • Machinery Test Report: Provided

• Core Components: Pressure Vessel, Motor, Bearing, Gear,

Pump, Gearbox, Engine, PLC

Year: 2019Working Hours: 2519

• Video Outgoing-inspection: Provided