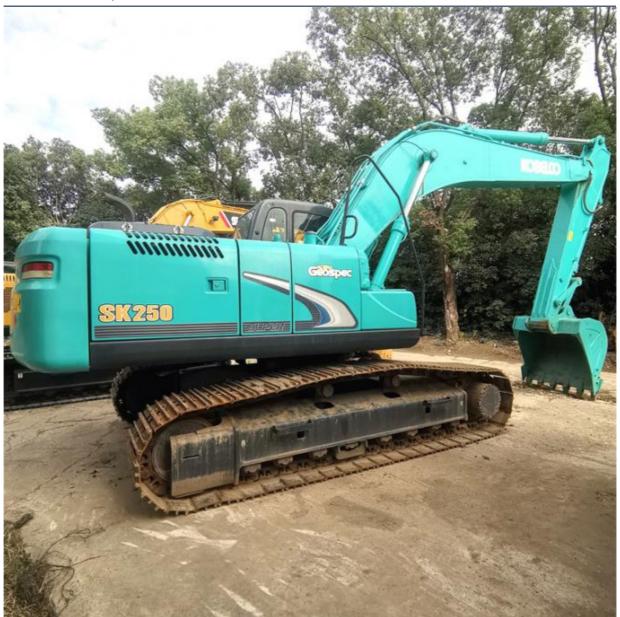

# Good Condition Kobelco 25 Tons Crawler SK250 Heavy Construction Equipment 2019 Year

### **Product Specification**

Showroom Location: None · Operating Weight: 24700 KG 1.1 M<sup>3</sup> . Bucket Capacity: · Machine Weight: 25000 KG • Hydraulic Cylinder Brand: Original • Hydraulic Pump Brand: Original • Hydraulic Valve Brand: Original HINO . Engine Brand: 131 KW • Power: • Machinery Test Report: Provided

• Core Components: Pressure Vessel, Motor, Bearing, Gear,

Pump, Gearbox, Engine, PLC

Year: 2019Working Hours: 2519

• Video Outgoing-inspection: Provided