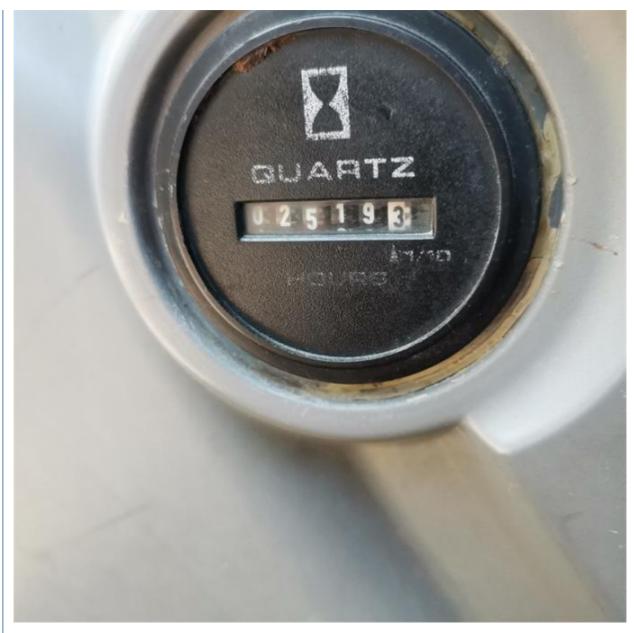

• Core Components: Pressure Vessel, Motor, Bearing, Gear,

Pump, Gearbox, Engine, PLC

Year: 2019Working Hours: 2519

• Video Outgoing-inspection: Provided