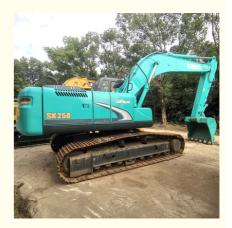

# Good Condition Kobelco 25 Tons Crawler SK250 Heavy Construction Equipment 2019 Year

### **Product Specification**

Showroom Location: None · Operating Weight: 24700 KG 1.1 M<sup>3</sup> . Bucket Capacity: · Machine Weight: 25000 KG • Hydraulic Cylinder Brand: Original • Hydraulic Pump Brand: Original • Hydraulic Valve Brand: Original HINO . Engine Brand: 131 KW • Power: • Machinery Test Report: Provided

• Core Components: Pressure Vessel, Motor, Bearing, Gear,

Pump, Gearbox, Engine, PLC

Year: 2019Working Hours: 2519

• Video Outgoing-inspection: Provided