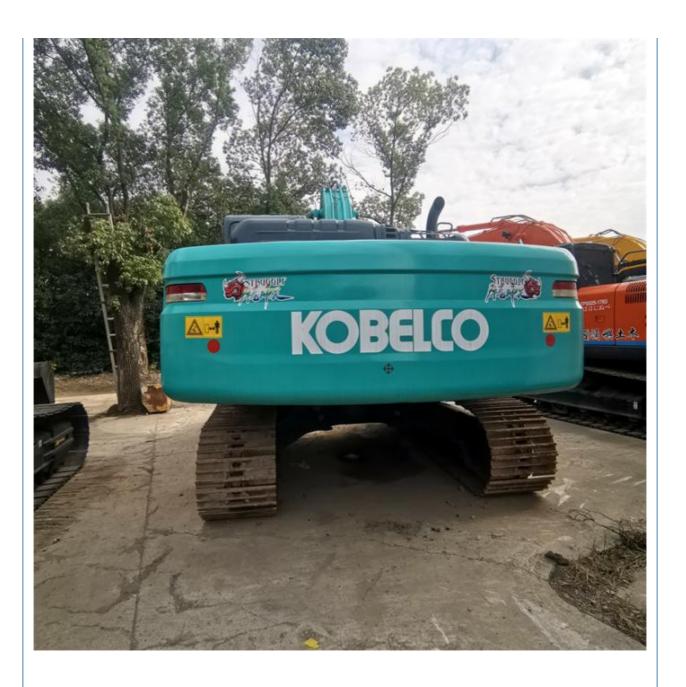

# Good Condition Kobelco 25 Tons Crawler SK250 Heavy Construction Equipment 2019 Year

### **Product Specification**

Showroom Location: None · Operating Weight: 24700 KG 1.1 M<sup>3</sup> . Bucket Capacity: · Machine Weight: 25000 KG • Hydraulic Cylinder Brand: Original • Hydraulic Pump Brand: Original • Hydraulic Valve Brand: Original HINO . Engine Brand: 131 KW • Power: • Machinery Test Report: Provided