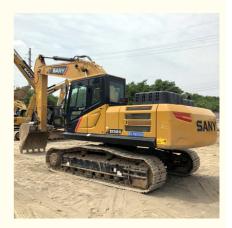

# Sany SY135C Used Excavator with Original Hydraulic Cylinder and 24000 KG Machine Weight

### **Product Specification**

Showroom Location: None · Operating Weight: 25500 KG 1.5 M<sup>3</sup> . Bucket Capacity: · Machine Weight: 24000 KG Hydraulic Cylinder Brand: Original • Hydraulic Pump Brand: Original Hydraulic Valve Brand: Original MITSUBISHI . Engine Brand: 147 KW • Power: • Machinery Test Report: Provided • Video Outgoing-inspection: Provided