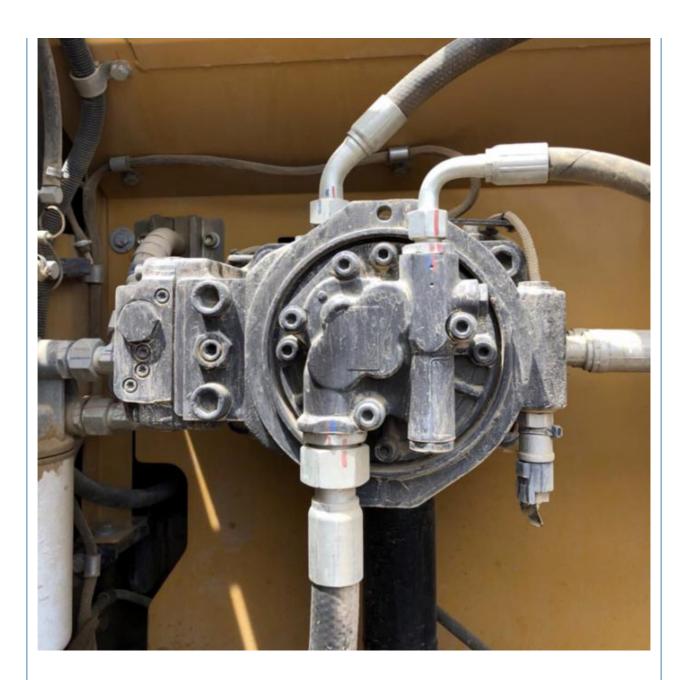

### **Product Specification**

Showroom Location: None · Operating Weight: 25500 KG 1.5 M<sup>3</sup> . Bucket Capacity: · Machine Weight: 24000 KG Hydraulic Cylinder Brand: Original • Hydraulic Pump Brand: Original Hydraulic Valve Brand: Original MITSUBISHI . Engine Brand: 147 KW • Power: • Machinery Test Report: Provided • Video Outgoing-inspection: Provided

### More Images