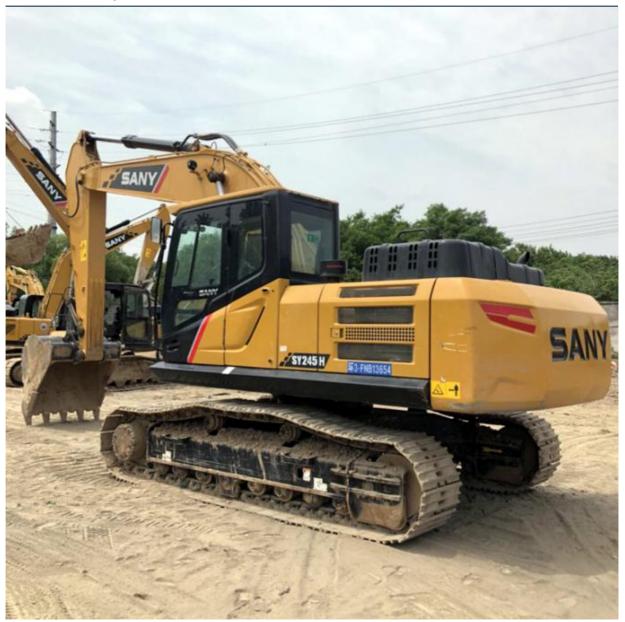

### **Product Specification**

Showroom Location: None · Operating Weight: 25500 KG 1.5 M<sup>3</sup> . Bucket Capacity: · Machine Weight: 24000 KG Hydraulic Cylinder Brand: Original • Hydraulic Pump Brand: Original Hydraulic Valve Brand: Original MITSUBISHI . Engine Brand: 147 KW • Power: • Machinery Test Report: Provided • Video Outgoing-inspection: Provided

• Core Components: Pressure Vessel, Motor, Bearing, Gear,

Pump, Gearbox, Engine, PLC

Year: 2020Working Hours: 1026