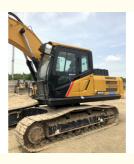

### **Product Specification**

Showroom Location: None · Operating Weight: 25500 KG 1.5 M<sup>3</sup> . Bucket Capacity: · Machine Weight: 24000 KG Hydraulic Cylinder Brand: Original • Hydraulic Pump Brand: Original Hydraulic Valve Brand: Original MITSUBISHI . Engine Brand: 147 KW • Power: • Machinery Test Report: Provided • Video Outgoing-inspection: Provided

• Core Components: Pressure Vessel, Motor, Bearing, Gear,

Pump, Gearbox, Engine, PLC

Year: 2020Working Hours: 1026