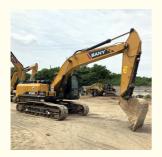

# Sany SY135C Used Excavator with Original Hydraulic Cylinder and 24000 KG Machine Weight

### **Product Specification**

Showroom Location: None · Operating Weight: 25500 KG 1.5 M<sup>3</sup> . Bucket Capacity: · Machine Weight: 24000 KG Hydraulic Cylinder Brand: Original • Hydraulic Pump Brand: Original Hydraulic Valve Brand: Original MITSUBISHI . Engine Brand: 147 KW • Power: • Machinery Test Report: Provided • Video Outgoing-inspection: Provided