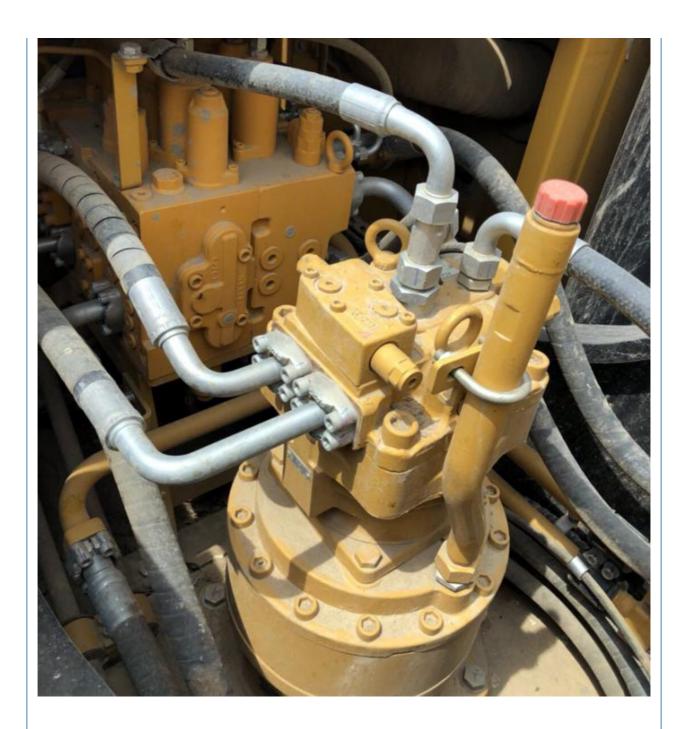

### **Product Specification**

Showroom Location: None · Operating Weight: 25500 KG 1.5 M<sup>3</sup> . Bucket Capacity: · Machine Weight: 24000 KG Hydraulic Cylinder Brand: Original • Hydraulic Pump Brand: Original Hydraulic Valve Brand: Original MITSUBISHI . Engine Brand: 147 KW • Power: • Machinery Test Report: Provided • Video Outgoing-inspection: Provided

### More Images