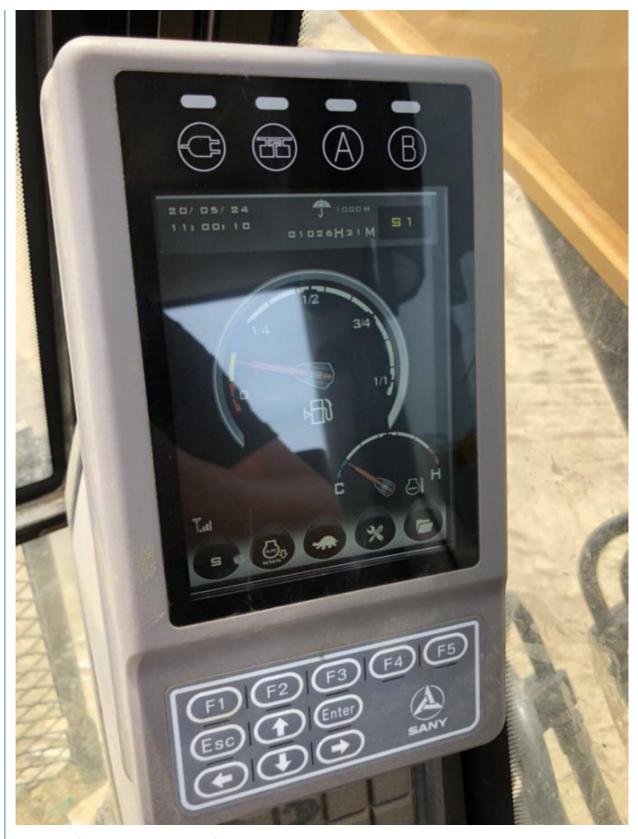

### **Product Specification**

Showroom Location: None · Operating Weight: 25500 KG 1.5 M<sup>3</sup> . Bucket Capacity: · Machine Weight: 24000 KG Hydraulic Cylinder Brand: Original • Hydraulic Pump Brand: Original Hydraulic Valve Brand: Original MITSUBISHI . Engine Brand: 147 KW • Power: • Machinery Test Report: Provided • Video Outgoing-inspection: Provided

• Core Components: Pressure Vessel, Motor, Bearing, Gear,

Pump, Gearbox, Engine, PLC

Year: 2020Working Hours: 1026