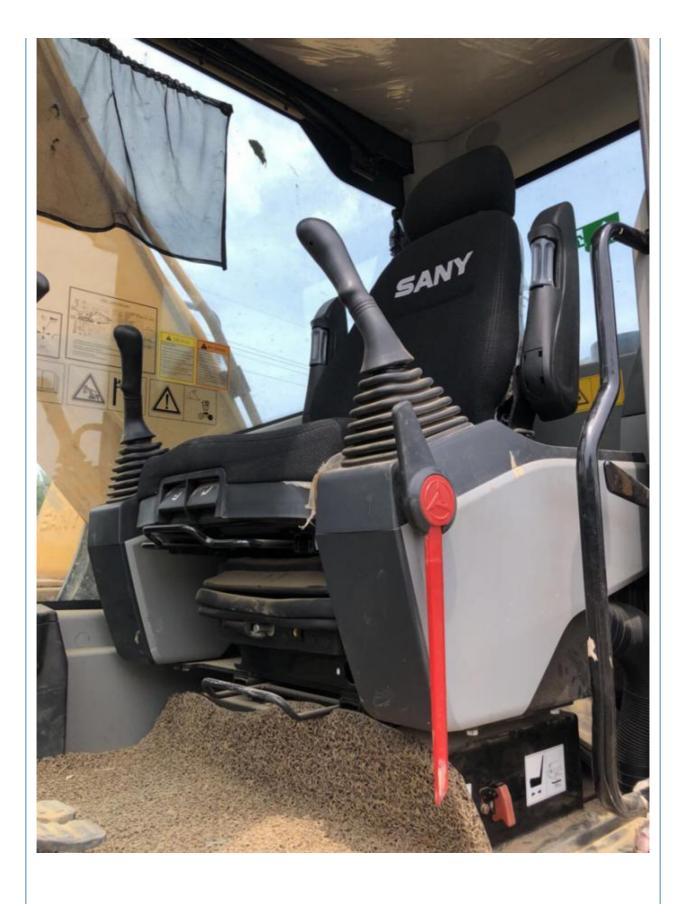

# Sany SY135C Used Excavator with Original Hydraulic Cylinder and 24000 KG Machine Weight

#### **Basic Information**

• Place of Origin: China

• Price: \$32,000.00/units 1-3 units



### **Product Specification**

Showroom Location: None · Operating Weight: 25500 KG 1.5 M<sup>3</sup> . Bucket Capacity: · Machine Weight: 24000 KG Hydraulic Cylinder Brand: Original • Hydraulic Pump Brand: Original Hydraulic Valve Brand: Original MITSUBISHI . Engine Brand: 147 KW • Power: • Machinery Test Report: Provided • Video Outgoing-inspection: Provided

• Core Components: Pressure Vessel, Motor, Bearing, Gear,

Pump, Gearbox, Engine, PLC

Year: 2020Working Hours: 1026



### More Images









# Product Description

# **Product Description**















### Models Of Excavators We Sell

Komatsu used 0/PC2 excavator 0/PC2

PC20/PC30/PC35/PC40/PC50/PC55/PC56/PC60/PC70/PC75/PC78/PC10 0/PC110/PC120/PC128/PC130/PC138/PC150/PC160/PC200/PC210/PC22 0/PC228/PC240/PC270/PC300/PC350/PC360/PC400/PC450/PC460/PC49 0/PC650

CAT303/CAT305/CAT305.5/CAT306/CAT307/CAT308/CAT311/CAT312/C AT313/CAT315/CAT318/CAT320/CAT323/CAT324/CAT325/CAT326/CAT3

29/CAT330/CAT336/CAT340/CAT345/CAT349/CAT375

Carter used excavator

Doosan used excavator

DH(DX)35/55/60/70/75/80/150/200/215/220/225/235/260/300/350/370/420/500/530

Sany used excavator

SY16/SY35/SY55/SY60/SY65/SY75/SY85/SY95/SY115/SY135/SY155/SY 205/SY215/SY235/SY265/SY305/SY335/SY365

/ZX330/ZX350/ZX360/ZX450/ZX600

Kobelco used excavator SK50/SK55/SK60/SK70/SK75/SK115/SK135/SK140/SK160/SK200/SK210/