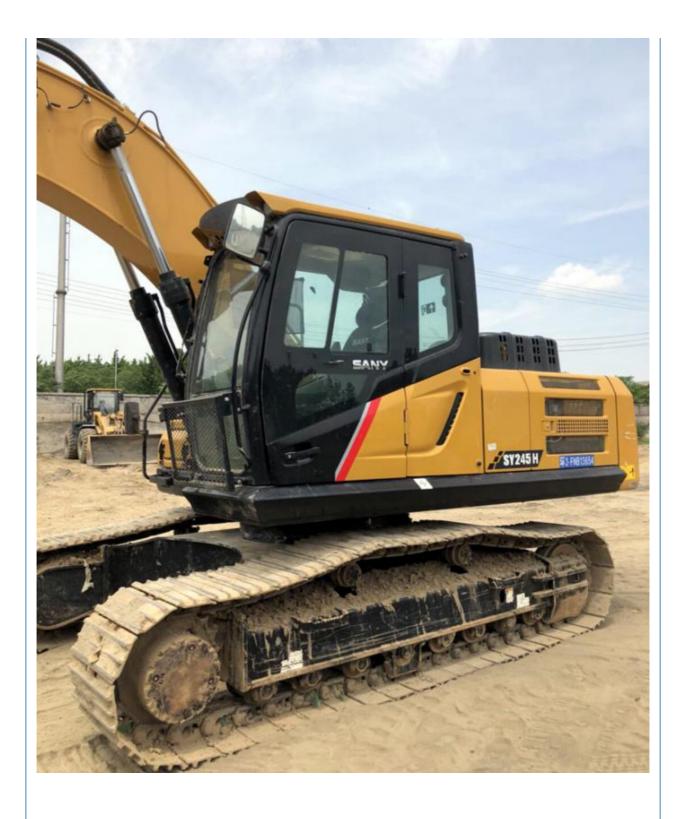

# Sany SY135C Used Excavator with Original Hydraulic Cylinder and 24000 KG Machine Weight

### **Product Specification**

Showroom Location: None · Operating Weight: 25500 KG 1.5 M<sup>3</sup> . Bucket Capacity: · Machine Weight: 24000 KG Hydraulic Cylinder Brand: Original • Hydraulic Pump Brand: Original Hydraulic Valve Brand: Original MITSUBISHI . Engine Brand: 147 KW • Power: • Machinery Test Report: Provided • Video Outgoing-inspection: Provided