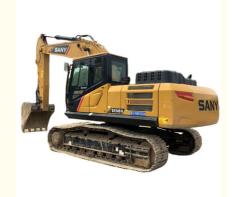

# Sany SY135C Used Excavator with Original Hydraulic Cylinder and 24000 KG Machine Weight

### **Product Specification**

Showroom Location: None · Operating Weight: 25500 KG 1.5 M<sup>3</sup> . Bucket Capacity: · Machine Weight: 24000 KG Hydraulic Cylinder Brand: Original • Hydraulic Pump Brand: Original Hydraulic Valve Brand: Original MITSUBISHI . Engine Brand: 147 KW • Power: • Machinery Test Report: Provided • Video Outgoing-inspection: Provided