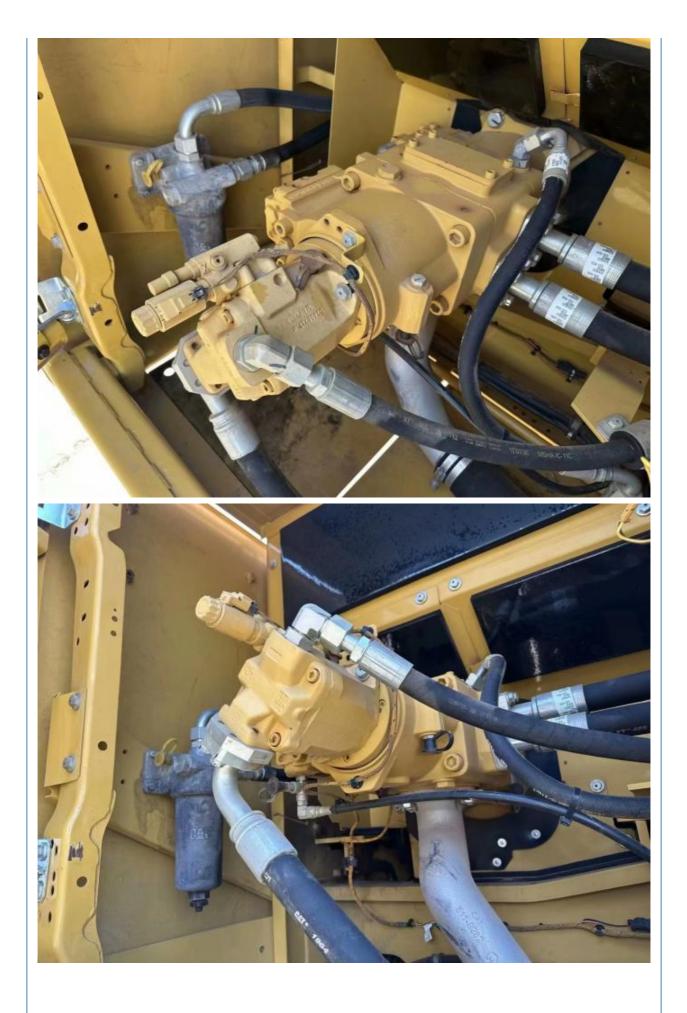

# Good Condition 36 Ton 245 KW Japan Made Cat 336GC 336D 336 Used Excavator Machine

## **Basic Information**

- Place of Origin:
- Price:

Japan \$40,000.00/units 1-3 units



## **Product Specification**

- Showroom Location: None 37000 KG • Operating Weight: 2.46 M<sup>3</sup> Bucket Capacity: • Machine Weight: 38000 KG • Hydraulic Cylinder Brand: Original • Hydraulic Pump Brand: Original • Hydraulic Valve Brand: Original Caterpillar . Engine Brand: 245 KW • Power: Provided • Machinery Test Report: • Video Outgoing-inspection: Provided
- Core Components: Pressure Vessel, Motor, Bearing, Gear, Pump, Gearbox, Engine, PLC
  Year: 2018
  Working Hours: 0-2000



## More Images















### Models Of Excavators We Sell

| Komatsu used<br>excavator  | PC20/PC30/PC35/PC40/PC50/PC55/PC56/PC60/PC70/PC75/PC78/PC10<br>0/PC110/PC120/PC128/PC130/PC138/PC150/PC160/PC200/PC210/PC22<br>0/PC228/PC240/PC270/PC300/PC350/PC360/PC400/PC450/PC460/PC49<br>0/PC650 |
|----------------------------|--------------------------------------------------------------------------------------------------------------------------------------------------------------------------------------------------------|
| Carter used excavator      | CAT303/CAT305/CAT305.5/CAT306/CAT307/CAT308/CAT311/CAT312/C<br>AT313/CAT315/CAT318/CAT320/CAT323/CAT324/CAT325/CAT326/CAT3<br>29/CAT330/CAT336/CAT340/CAT345/CAT349/CAT375                             |
| Doosan used excavator      | DH(DX)35/55/60/70/75/80/150/200