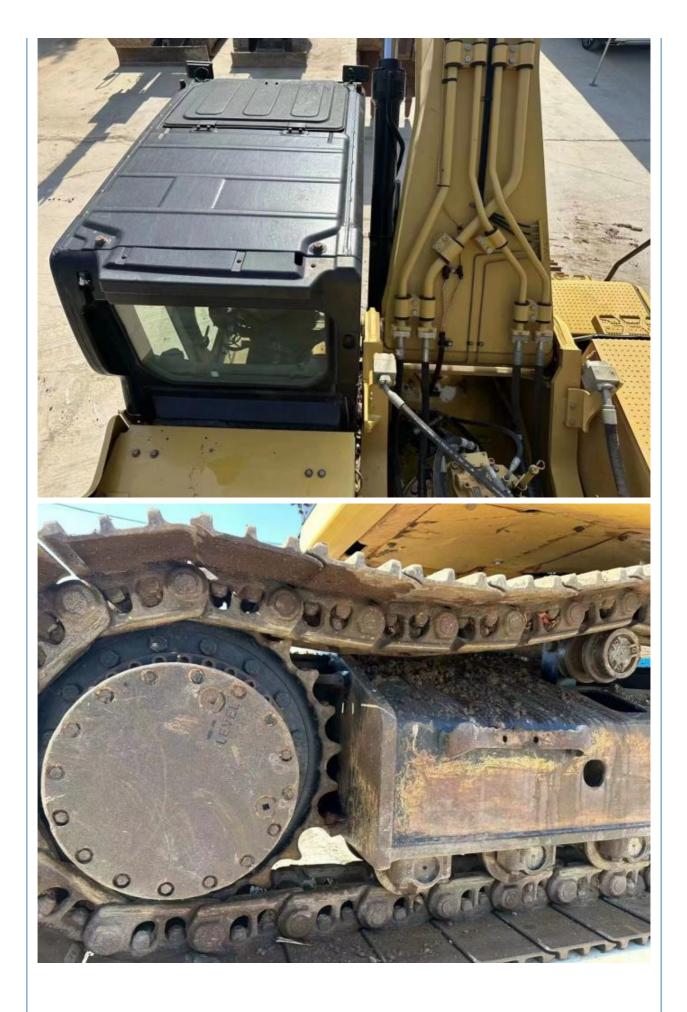

# Good Condition 36 Ton 245 KW Japan Made Cat 336GC 336D 336 Used Excavator Machine

## **Basic Information**

- Place of Origin:
- Price:

Japan \$40,000.00/units 1-3 units



## **Product Specification**

- Showroom Location: None 37000 KG • Operating Weight: 2.46 M<sup>3</sup> Bucket Capacity: • Machine Weight: 38000 KG • Hydraulic Cylinder Brand: Original • Hydraulic Pump Brand: Original • Hydraulic Valve Brand: Original Caterpillar . Engine Brand: 245 KW • Power: Provided • Machinery Test Report: • Video Outgoing-inspection: Provided
- Core Components: Pressure Vessel, Motor, Bearing, Gear, Pump, Gearbox, Engine, PLC
  Year: 2018
  Working Hours: 0-2000



## More Images















### Models Of Excavators We Sell

| Komatsu used<br>excavator  | PC20/PC30/PC35/PC40/PC50/PC55/PC56/PC60/PC70/PC75/PC78/PC10<br>0/PC110/PC120/PC128/PC130/PC138/PC150/PC160/PC200/PC210/PC22<br>0/PC228/PC240/PC270/PC300/PC350/PC360/PC400/PC450/PC460/PC49<br>0/PC650 |
|----------------------------|--------------------------------------------------------------------------------------------------------------------------------------------------------------------------------------------------------|
| Carter used excavator      | CAT303/CAT305/CAT305.5/CAT306/CAT307/CAT308/CAT311/CAT312/C<br>AT313/CAT315/CAT318/CAT320/CAT323/CAT324/CAT325/CAT326/CAT3<br>29/CAT330/CAT336/CAT340/CAT345/CAT349/CAT375                             |
| Doosan used excavator      | DH(DX)35/55/60/70/75/80/150/2