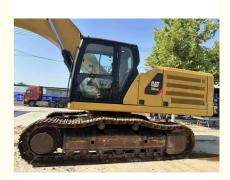

## **Product Specification**

- Showroom Location: None 37000 KG • Operating Weight: 2.46 M<sup>3</sup> Bucket Capacity: • Machine Weight: 38000 KG • Hydraulic Cylinder Brand: Original • Hydraulic Pump Brand: Original • Hydraulic Valve Brand: Original Caterpillar . Engine Brand: 245 KW • Power: Provided • Machinery Test Report: • Video Outgoing-inspection: Provided
- Core Components: Pressure Vessel, Motor, Bearing, Gear, Pump, Gearbox, Engine, PLC
  Year: 2018
  Working Hours: 0-2000