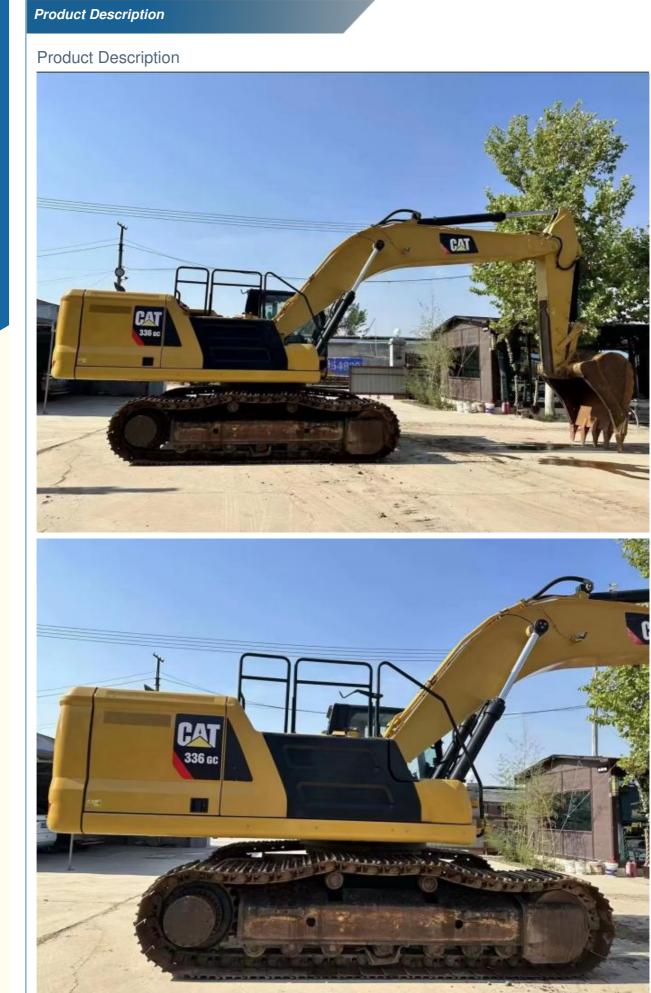

## **Product Specification**

- Showroom Location: None 37000 KG • Operating Weight: 2.46 M<sup>3</sup> Bucket Capacity: • Machine Weight: 38000 KG • Hydraulic Cylinder Brand: Original • Hydraulic Pump Brand: Original • Hydraulic Valve Brand: Original Caterpillar . Engine Brand: 245 KW • Power: Provided • Machinery Test Report: • Video Outgoing-inspection: Provided
- Core Components: Pressure Vessel, Motor, Bearing, Gear, Pump, Gearbox, Engine, PLC
  Year: 2018
  Working Hours: 0-2000