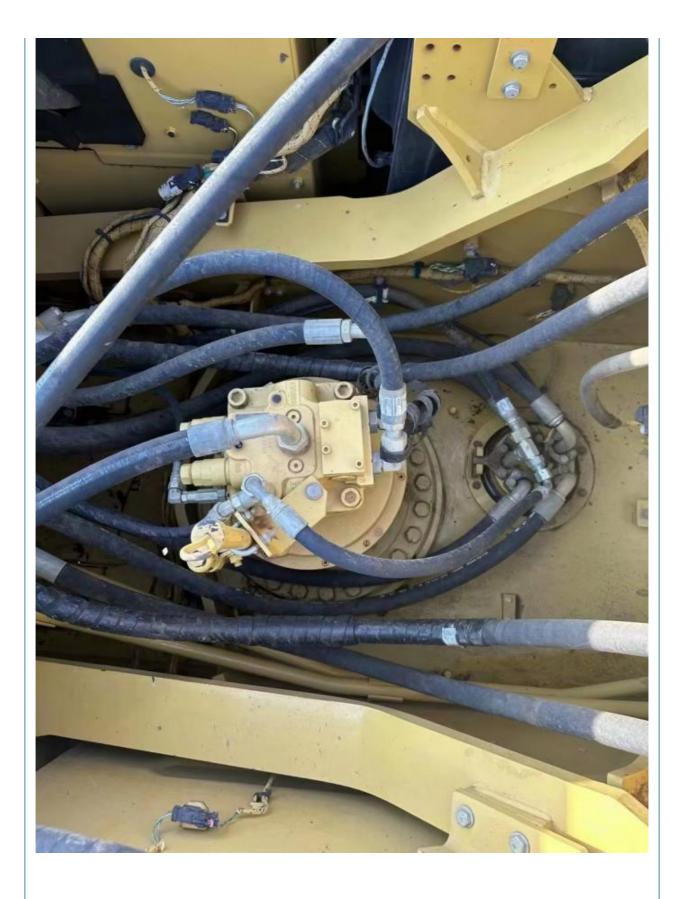

# Good Condition 36 Ton 245 KW Japan Made Cat 336GC 336D 336 Used Excavator Machine

## **Basic Information**

- Place of Origin:
- Price:

Japan \$40,000.00/units 1-3 units



## **Product Specification**

- Showroom Location: None 37000 KG • Operating Weight: 2.46 M<sup>3</sup> Bucket Capacity: • Machine Weight: 38000 KG • Hydraulic Cylinder Brand: Original • Hydraulic Pump Brand: Original • Hydraulic Valve Brand: Original Caterpillar . Engine Brand: 245 KW • Power: Provided • Machinery Test Report: • Video Outgoing-inspection: Provided
- Core Components: Pressure Vessel, Motor, Bearing, Gear, Pump, Gearbox, Engine, PLC
  Year: 2018
  Working Hours: 0-2000



## More Images















### Models Of Excavators We Sell

| Komatsu used<br>excavator  | PC20/PC30/PC35/PC40/PC50/PC55/PC56/PC60/PC70/PC75/PC78/PC10<br>0/PC110/PC120/PC128/PC130/PC138/PC150/PC160/PC200/PC210/PC22<br>0/PC228/PC240/PC270/PC300/PC350/PC360/PC400/PC450/PC460/PC49<br>0/PC650 |
|----------------------------|--------------------------------------------------------------------------------------------------------------------------------------------------------------------------------------------------------|
| Carter used excavator      | CAT303/CAT305/CAT305.5/CAT306/CAT307/CAT308/CAT311/CAT312/C<br>AT313/CAT315/CAT318/CAT320/CAT323/CAT324/CAT325/CAT326/CAT3<br>29/CAT330/CAT336/CAT340/CAT345/CAT349/CAT375                             |
| Doosan used excavator      | DH(DX)35/55/60/70/75/80/150/200/2