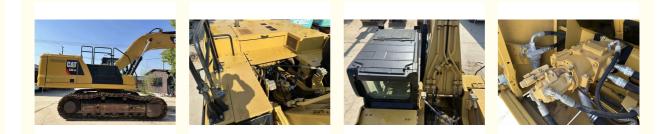

# Good Condition 36 Ton 245 KW Japan Made Cat 336GC 336D 336 Used Excavator Machine

## **Basic Information**

- Place of Origin:
- Price:

Japan \$40,000.00/units 1-3 units



## **Product Specification**

- Showroom Location: None 37000 KG • Operating Weight: 2.46 M<sup>3</sup> Bucket Capacity: • Machine Weight: 38000 KG • Hydraulic Cylinder Brand: Original • Hydraulic Pump Brand: Original • Hydraulic Valve Brand: Original Caterpillar . Engine Brand: 245 KW • Power: Provided • Machinery Test Report: • Video Outgoing-inspection: Provided
- Core Components: Pressure Vessel, Motor, Bearing, Gear, Pump, Gearbox, Engine, PLC
  Year: 2018
  Working Hours: 0-2000



## More Images















### Models Of Excavators We Sell

| Komatsu used<br>excavator  | PC20/PC30/PC35/PC40/PC50/PC55/PC56/PC60/PC70/PC75/PC78/PC10<br>0/PC110/PC120/PC128/PC130/PC138/PC150/PC160/PC200/PC210/PC22<br>0/PC228/PC240/PC270/PC300/PC350/PC360/PC400/PC450/PC460/PC49<br>0/PC650 |
|----------------------------|--------------------------------------------------------------------------------------------------------------------------------------------------------------------------------------------------------|
| Carter used excavator      | CAT303/CAT305/CAT305.5/CAT306/CAT307/CAT308/CAT311/CAT312/C<br>AT313/CAT315/CAT318/CAT320/CAT323/CAT324/CAT325/CAT326/CAT3<br>29/CAT330/CAT336/CAT340/CAT345/CAT349/CAT375                             |
| Doosan used excavator      | DH(DX)35/55/60/70/75/80/1