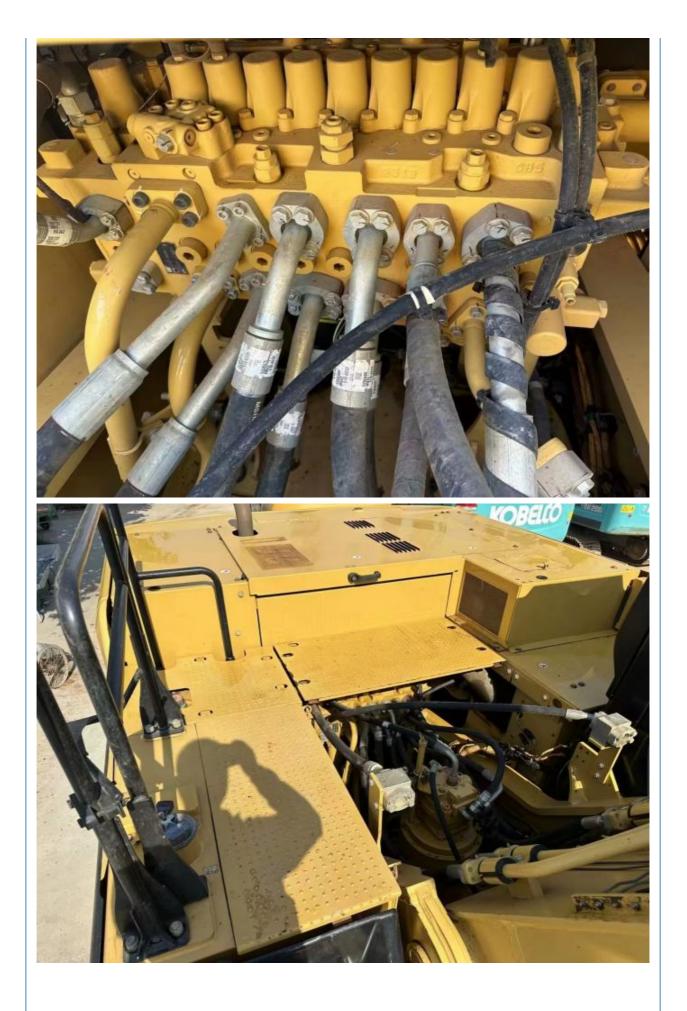

# Good Condition 36 Ton 245 KW Japan Made Cat 336GC 336D 336 Used Excavator Machine

## **Basic Information**

- Place of Origin:
- Price:

Japan \$40,000.00/units 1-3 units



## **Product Specification**

- Showroom Location: None 37000 KG • Operating Weight: 2.46 M<sup>3</sup> Bucket Capacity: • Machine Weight: 38000 KG • Hydraulic Cylinder Brand: Original • Hydraulic Pump Brand: Original • Hydraulic Valve Brand: Original Caterpillar . Engine Brand: 245 KW • Power: Provided • Machinery Test Report: • Video Outgoing-inspection: Provided
- Core Components: Pressure Vessel, Motor, Bearing, Gear, Pump, Gearbox, Engine, PLC
  Year: 2018
  Working Hours: 0-2000



## More Images















### Models Of Excavators We Sell

| Komatsu used<br>excavator  | PC20/PC30/PC35/PC40/PC50/PC55/PC56/PC60/PC70/PC75/PC78/PC10<br>0/PC110/PC120/PC128/PC130/PC138/PC150/PC160/PC200/PC210/PC22<br>0/PC228/PC240/PC270/PC300/PC350/PC360/PC400/PC450/PC460/PC49<br>0/PC650 |
|----------------------------|--------------------------------------------------------------------------------------------------------------------------------------------------------------------------------------------------------|
| Carter used excavator      | CAT303/CAT305/CAT305.5/CAT306/CAT307/CAT308/CAT311/CAT312/C<br>AT313/CAT315/CAT318/CAT320/CAT323/CAT324/CAT325/CAT326/CAT3<br>29/CAT330/CAT336/CAT340/CAT345/CAT349/CAT375                             |
| Doosan used excavator      | DH(DX)35/55/60/70/75/80/150/200/215