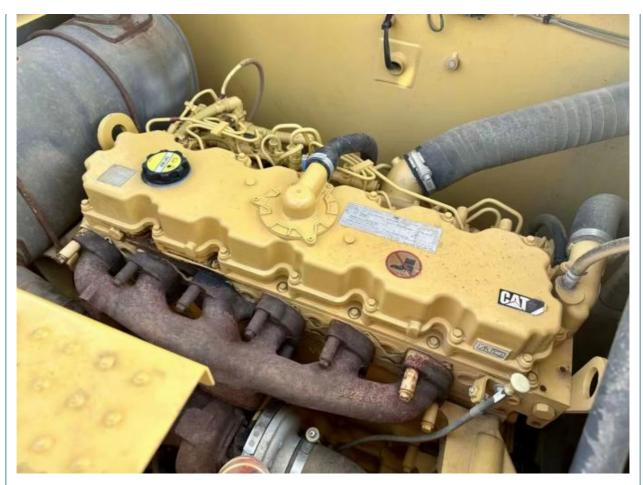

## **Product Specification**

- Showroom Location: None 37000 KG • Operating Weight: 2.46 M<sup>3</sup> Bucket Capacity: • Machine Weight: 38000 KG • Hydraulic Cylinder Brand: Original • Hydraulic Pump Brand: Original • Hydraulic Valve Brand: Original Caterpillar . Engine Brand: 245 KW • Power: Provided • Machinery Test Report: • Video Outgoing-inspection: Provided
- Core Components: Pressure Vessel, Motor, Bearing, Gear, Pump, Gearbox, Engine, PLC
  Year: 2018
  Working Hours: 0-2000

## More Images