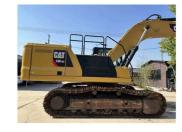

## **Product Specification**

- Showroom Location: None 37000 KG • Operating Weight: 2.46 M<sup>3</sup> Bucket Capacity: • Machine Weight: 38000 KG • Hydraulic Cylinder Brand: Original • Hydraulic Pump Brand: Original • Hydraulic Valve Brand: Original Caterpillar . Engine Brand: 245 KW • Power: Provided • Machinery Test Report: • Video Outgoing-inspection: Provided
- Core Components: Pressure Vessel, Motor, Bearing, Gear, Pump, Gearbox, Engine, PLC
  Year: 2018
  Working Hours: 0-2000