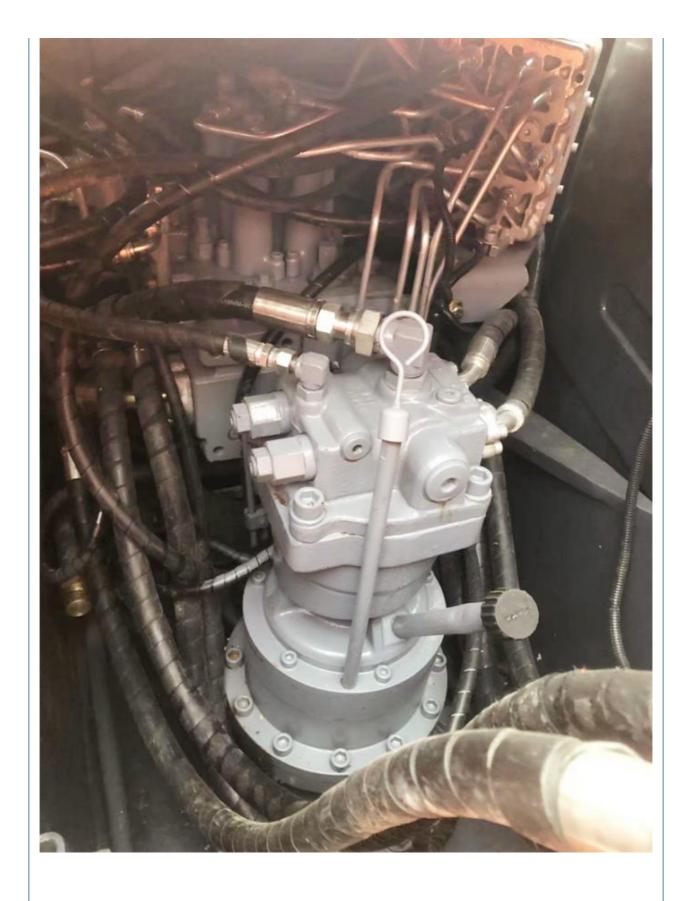

## Year 2022 Used Hitachi ZX120 Excavator with Low Hours and Active

#### **Basic Information**

• Place of Origin: Japan

• Price: \$17,000.00/units 1-3 units



### **Product Specification**

Showroom Location: None · Operating Weight: 12ton 0.52m<sup>3</sup> . Bucket Capacity: • Machine Weight: 12000 KG • Hydraulic Cylinder Brand: Original • Hydraulic Pump Brand: Original • Hydraulic Valve Brand: Original • Engine Brand: Hitachi 66KW • Power: • Machinery Test Report: Provided • Video Outgoing-inspection: Provided

• Core Components: Pressure Vessel, Motor, Bearing, Gear,

Pump, Gearbox, Engine, PLC

Year: 2022Working Hours: 600



#### More Images









## Product Description

# **Product Description**













#### Models Of Excavators We Sell

PC20/PC30/PC35/PC40/PC55/PC56/PC60/PC70/PC75/PC78/PC10 0/PC110/PC120/PC128/PC130/PC138/PC150/PC160/PC200/PC210/PC22 0/PC228/PC240/PC270/PC300/PC350/PC360/PC400/PC450/PC49 0/PC650 CAT303/CAT305/CAT305.5/CAT306/CAT307/CAT308/CAT311/CAT312/C

Carter used excavator CAT303/CAT305/CAT305/CAT306/CAT307/CAT308/CAT317/CAT312/C
AT313/CAT315/CAT318/CAT320/CAT323/CAT325/CAT326/CAT3
29/CAT330/CAT336/CAT340/CAT345/CAT349/CAT375

Doosan used excavator DH(DX)35/55/60/70/75/80/150/200/215/220/225/235/260/300/350/370/420/500/530

Sany used excavator SY16/SY35/SY55/SY60/SY65/SY75/SY85/SY95/SY115/SY135/SY155/SY 205/SY215/SY235/SY265/SY305/SY335/SY365

/ZX330/ZX350/ZX360/ZX450/ZX600

Kobelco used excavator SK50/SK55/SK60/SK70/SK75/SK115/SK135/SK140/SK160/SK200/SK210/