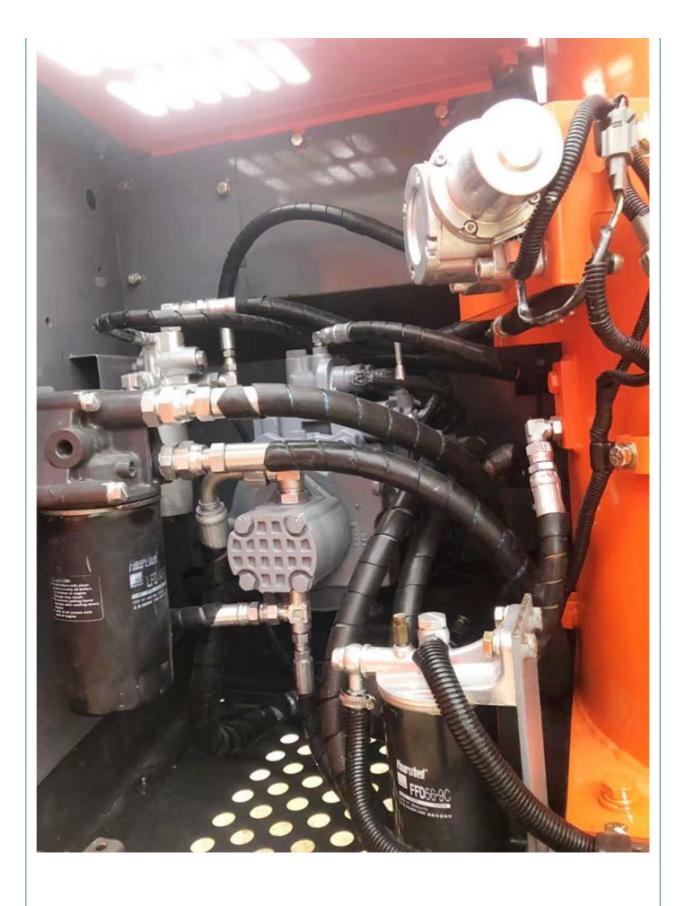

## Year 2022 Used Hitachi ZX120 Excavator with Low Hours and Active

#### **Basic Information**

• Place of Origin: Japan

• Price: \$17,000.00/units 1-3 units



### **Product Specification**

Showroom Location: None · Operating Weight: 12ton 0.52m<sup>3</sup> . Bucket Capacity: • Machine Weight: 12000 KG • Hydraulic Cylinder Brand: Original • Hydraulic Pump Brand: Original • Hydraulic Valve Brand: Original • Engine Brand: Hitachi 66KW • Power: • Machinery Test Report: Provided • Video Outgoing-inspection: Provided

• Core Components: Pressure Vessel, Motor, Bearing, Gear,

Pump, Gearbox, Engine, PLC

Year: 2022Working Hours: 600



#### More Images









## Product Description

# **Product Description**













#### Models Of Excavators We Sell

PC20/PC30/PC35/PC40/PC55/PC56/PC60/PC70/PC75/PC78/PC10 0/PC110/PC120/PC128/PC130/PC138/PC150/PC160/PC200/PC210/PC22 0/PC228/PC240/PC270/PC300/PC350/PC360/PC400/PC450/PC49 0/PC650 CAT303/CAT305/CAT305.5/CAT306/CAT307/CAT308/CAT311/CAT312/C

Carter used excavator CAT303/CAT305/CAT305/CAT306/CAT307/CAT308/CAT317/CAT312/C
AT313/CAT315/CAT318/CAT320/CAT323/CAT325/CAT326/CAT3
29/CAT330/CAT336/CAT340/CAT345/CAT349/CAT375

Doosan used excavator DH(DX)35/55/60/70/75/80/150/200/215/220/225/235/260/300/350/370/420/500/530

Sany used excavator SY16/SY35/SY55/SY60/SY65/SY75/SY85/SY95/SY115/SY135/SY155/SY 205/SY215/SY235/SY265/SY305/SY335/SY365

/ZX330/ZX350/ZX360/ZX450/ZX600

Kobelco used excavator SK50/SK55/SK60/SK70/SK75/SK115/SK135/SK140/SK160/SK200/SK210/

S