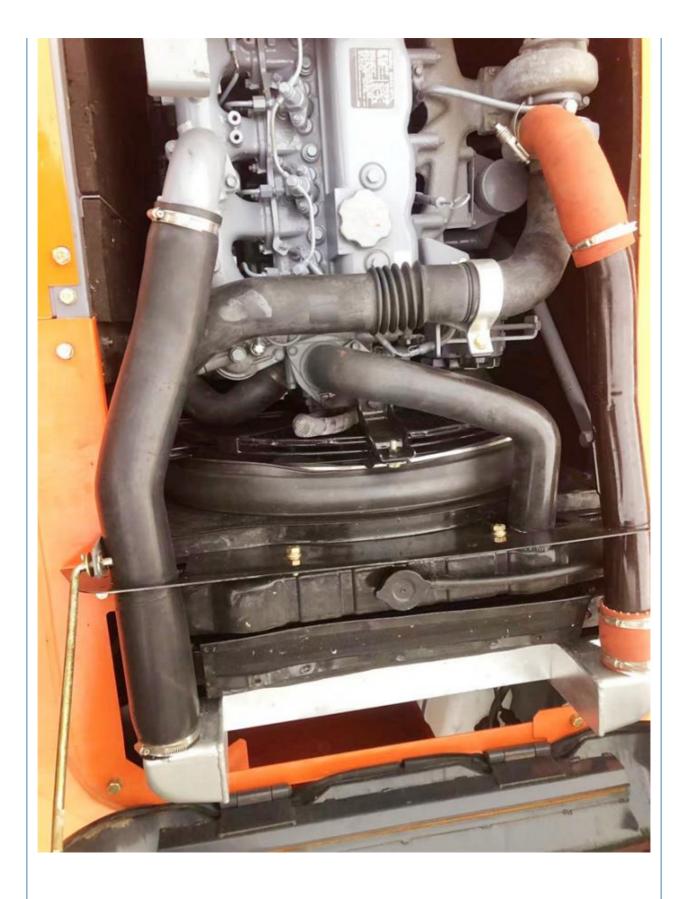

## Year 2022 Used Hitachi ZX120 Excavator with Low Hours and Active

#### **Basic Information**

• Place of Origin: Japan

• Price: \$17,000.00/units 1-3 units



### **Product Specification**

Showroom Location: None · Operating Weight: 12ton 0.52m<sup>3</sup> . Bucket Capacity: • Machine Weight: 12000 KG • Hydraulic Cylinder Brand: Original • Hydraulic Pump Brand: Original • Hydraulic Valve Brand: Original • Engine Brand: Hitachi 66KW • Power: • Machinery Test Report: Provided • Video Outgoing-inspection: Provided

• Core Components: Pressure Vessel, Motor, Bearing, Gear,

Pump, Gearbox, Engine, PLC

Year: 2022Working Hours: 600



#### More Images









## Product Description

# **Product Description**













#### Models Of Excavators We Sell

PC20/PC30/PC35/PC40/PC55/PC56/PC60/PC70/PC75/PC78/PC10 0/PC110/PC120/PC128/PC130/PC138/PC150/PC160/PC200/PC210/PC22 0/PC228/PC240/PC270/PC300/PC350/PC360/PC400/PC450/PC49 0/PC650 CAT303/CAT305/CAT305.5/CAT306/CAT307/CAT308/CAT311/CAT312/C

Carter used excavator CAT303/CAT305/CAT305/CAT306/CAT307/CAT308/CAT317/CAT312/C
AT313/CAT315/CAT318/CAT320/CAT323/CAT325/CAT326/CAT3
29/CAT330/CAT336/CAT340/CAT345/CAT349/CAT375

Doosan used excavator DH(DX)35/55/60/70/75/80/150/200/215/220/225/235/260/300/350/370/420/500/530

Sany used excavator SY16/SY35/SY55/SY60/SY65/SY75/SY85/SY95/SY115/SY135/SY155/SY 205/SY215/SY235/SY265/SY305/SY335/SY365

/ZX330/ZX350/ZX360/ZX450/ZX600

Kobelco used excavator SK50/SK55/SK60/SK70/SK75/SK115/SK135/SK140/SK160/SK200/SK210/

SK2