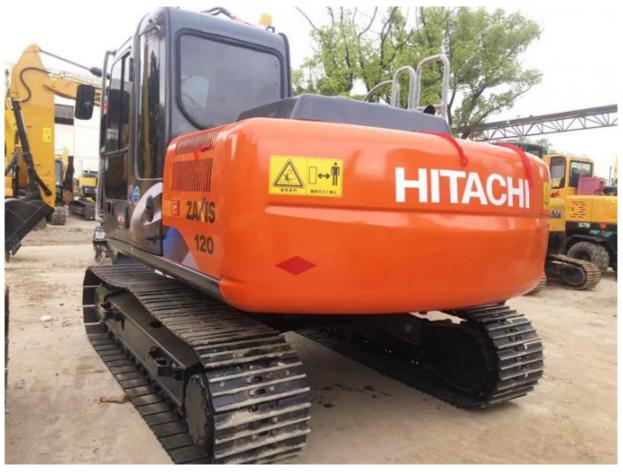

## Year 2022 Used Hitachi ZX120 Excavator with Low Hours and Active

### **Product Specification**

Showroom Location: None · Operating Weight: 12ton 0.52m<sup>3</sup> . Bucket Capacity: • Machine Weight: 12000 KG • Hydraulic Cylinder Brand: Original • Hydraulic Pump Brand: Original • Hydraulic Valve Brand: Original • Engine Brand: Hitachi 66KW • Power: • Machinery Test Report: Provided • Video Outgoing-inspection: Provided

• Core Components: Pressure Vessel, Motor, Bearing, Gear,

Pump, Gearbox, Engine, PLC

Year: 2022Working Hours: 600