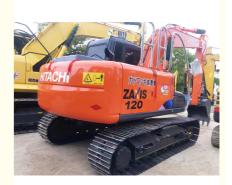

## Year 2022 Used Hitachi ZX120 Excavator with Low Hours and Active

### **Product Specification**

Showroom Location: None · Operating Weight: 12ton 0.52m<sup>3</sup> . Bucket Capacity: • Machine Weight: 12000 KG • Hydraulic Cylinder Brand: Original • Hydraulic Pump Brand: Original • Hydraulic Valve Brand: Original • Engine Brand: Hitachi 66KW • Power: • Machinery Test Report: Provided • Video Outgoing-inspection: Provided

• Core Components: Pressure Vessel, Motor, Bearing, Gear,

Pump, Gearbox, Engine, PLC

Year: 2022Working Hours: 600