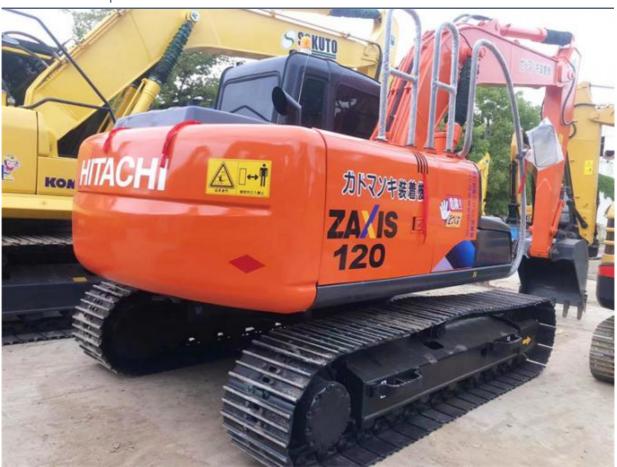

## Year 2022 Used Hitachi ZX120 Excavator with Low Hours and Active

### **Product Specification**

Showroom Location: None · Operating Weight: 12ton 0.52m<sup>3</sup> . Bucket Capacity: • Machine Weight: 12000 KG • Hydraulic Cylinder Brand: Original • Hydraulic Pump Brand: Original • Hydraulic Valve Brand: Original • Engine Brand: Hitachi 66KW • Power: • Machinery Test Report: Provided • Video Outgoing-inspection: Provided

• Core Components: Pressure Vessel, Motor, Bearing, Gear,

Pump, Gearbox, Engine, PLC

Year: 2022Working Hours: 600