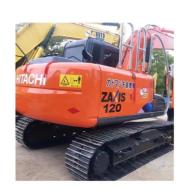

## Year 2022 Used Hitachi ZX120 Excavator with Low Hours and Active

### **Product Specification**

Showroom Location: None · Operating Weight: 12ton 0.52m<sup>3</sup> . Bucket Capacity: • Machine Weight: 12000 KG • Hydraulic Cylinder Brand: Original • Hydraulic Pump Brand: Original • Hydraulic Valve Brand: Original • Engine Brand: Hitachi 66KW • Power: • Machinery Test Report: Provided • Video Outgoing-inspection: Provided

• Core Components: Pressure Vessel, Motor, Bearing, Gear,

Pump, Gearbox, Engine, PLC

Year: 2022Working Hours: 600