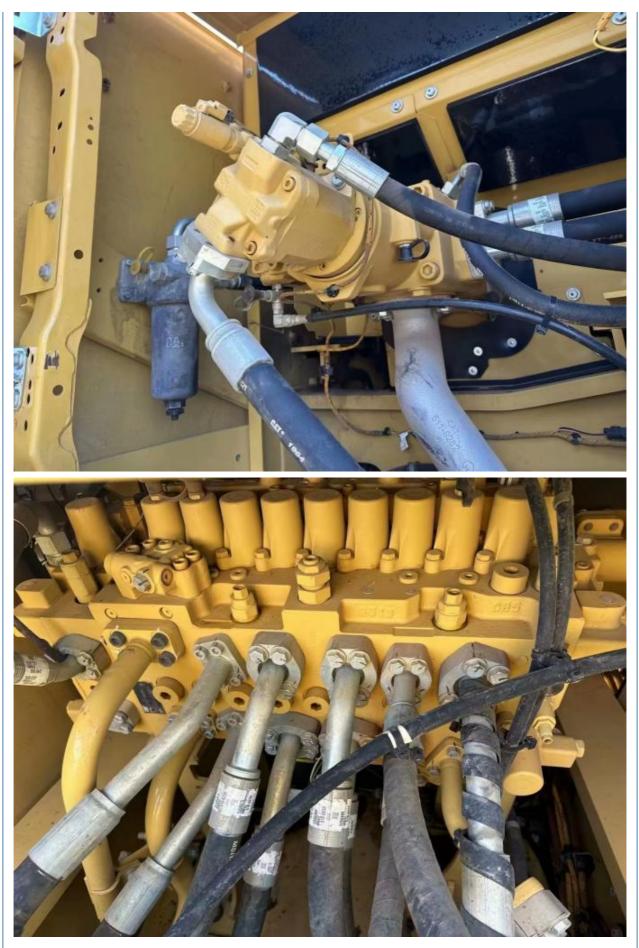

# Japan Made CAT 336 Used Excavator Machine 37000 KG Operating Weight **Good Condition**

## **Product Specification**

| <ul> <li>Showroom Location:</li> </ul>     | None                                                                 |
|--------------------------------------------|----------------------------------------------------------------------|
| <ul> <li>Operating Weight:</li> </ul>      | 37000 KG                                                             |
| <ul> <li>Bucket Capacity:</li> </ul>       | 2.46 M <sup>3</sup>                                                  |
| <ul> <li>Machine Weight:</li> </ul>        | 38000 KG                                                             |
| Hydraulic Cylinder Brand:                  | Original                                                             |
| Hydraulic Pump Brand:                      | Original                                                             |
| • Hydraulic Valve Brand:                   | Original                                                             |
| • Engine Brand:                            | Caterpillar                                                          |
| • Power:                                   | 245 KW                                                               |
| <ul> <li>Machinery Test Report:</li> </ul> | Provided                                                             |
| • Video Outgoing-inspection:               | Provided                                                             |
| Core Components:                           | Pressure Vessel, Motor, Bearing, Gear,<br>Pump, Gearbox, Engine, PLC |
| • Year:                                    | 2018                                                                 |
| Working Hours:                             | 0-2000                                                               |