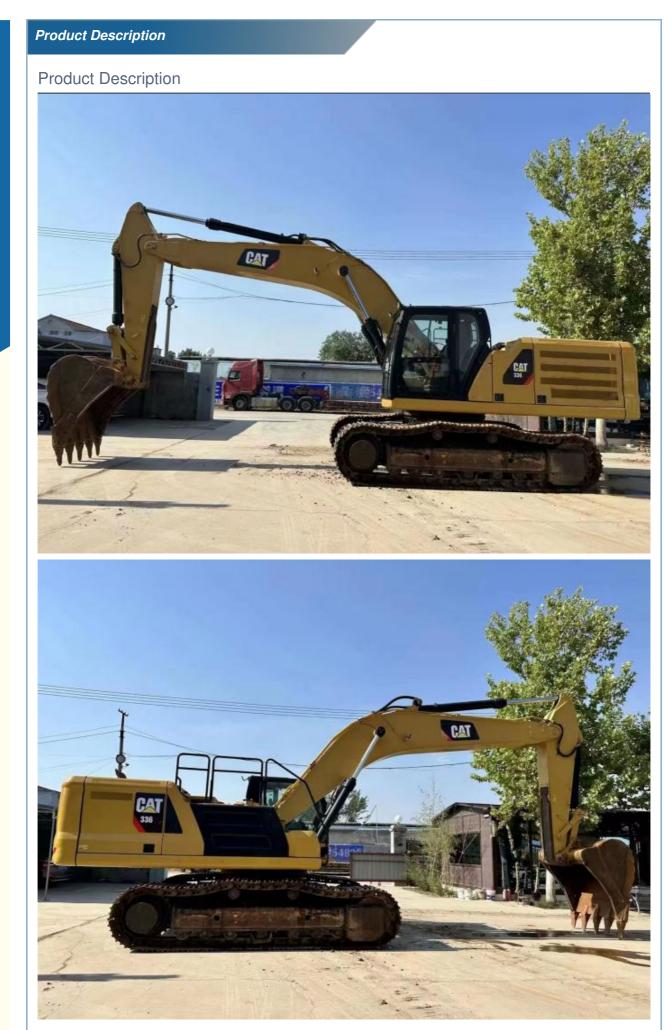

# Japan Made CAT 336 Used Excavator Machine 37000 KG Operating Weight **Good Condition**

## **Product Specification**

| <ul> <li>Showroom Location:</li> </ul>     | None                                                                 |
|--------------------------------------------|----------------------------------------------------------------------|
| <ul> <li>Operating Weight:</li> </ul>      | 37000 KG                                                             |
| <ul> <li>Bucket Capacity:</li> </ul>       | 2.46 M <sup>3</sup>                                                  |
| <ul> <li>Machine Weight:</li> </ul>        | 38000 KG                                                             |
| Hydraulic Cylinder Brand:                  | Original                                                             |
| Hydraulic Pump Brand:                      | Original                                                             |
| • Hydraulic Valve Brand:                   | Original                                                             |
| • Engine Brand:                            | Caterpillar                                                          |
| • Power:                                   | 245 KW                                                               |
| <ul> <li>Machinery Test Report:</li> </ul> | Provided                                                             |
| • Video Outgoing-inspection:               | Provided                                                             |
| Core Components:                           | Pressure Vessel, Motor, Bearing, Gear,<br>Pump, Gearbox, Engine, PLC |
| • Year:                                    | 2018                                                                 |
| Working Hours:                             | 0-2000                                                               |