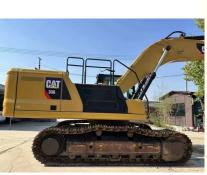

| Caterpillar                                                          |
| • Power:                                   | 245 KW                                                               |
| <ul> <li>Machinery Test Report:</li> </ul> | Provided                                                             |
| • Video Outgoing-inspection:               | Provided                                                             |
| Core Components:                           | Pressure Vessel, Motor, Bearing, Gear,<br>Pump, Gearbox, Engine, PLC |
| • Year:                                    | 2018                                                                 |
| Working Hours:                             | 0-2000                                                               |



# More Images













## Models Of Excavators We Sell

Komatsu used excavator

PC20/PC30/PC35/PC40/PC50/PC55/PC56/PC60/PC70/PC75/PC78/PC10 0/PC110/PC120/PC128/PC130/PC138/PC150/PC160/PC200/PC210/PC22 0/PC228/PC240/PC270/PC300/PC350/PC360/PC400/PC450/PC460/PC49 0/PC650

| Carter used excavator      | CAT303/CAT305/CAT305.5/CAT306/CAT307/CAT308/CAT311/CAT312/C<br>AT313/CAT315/CAT318/CAT320/CAT323/CAT324/CAT325/CAT326/CAT3<br>29/CAT330/CAT336/CAT340/CAT345/CAT349/CAT375 |
|----------------------------|----------------------------------------------------------------------------------------------------------------------------------------------------------------------------|
| Doosan used excavator      | DH(DX)35/55/60/70/75/80/150/200/215/220/225/235/260/300/350/370/420/<br>500/530