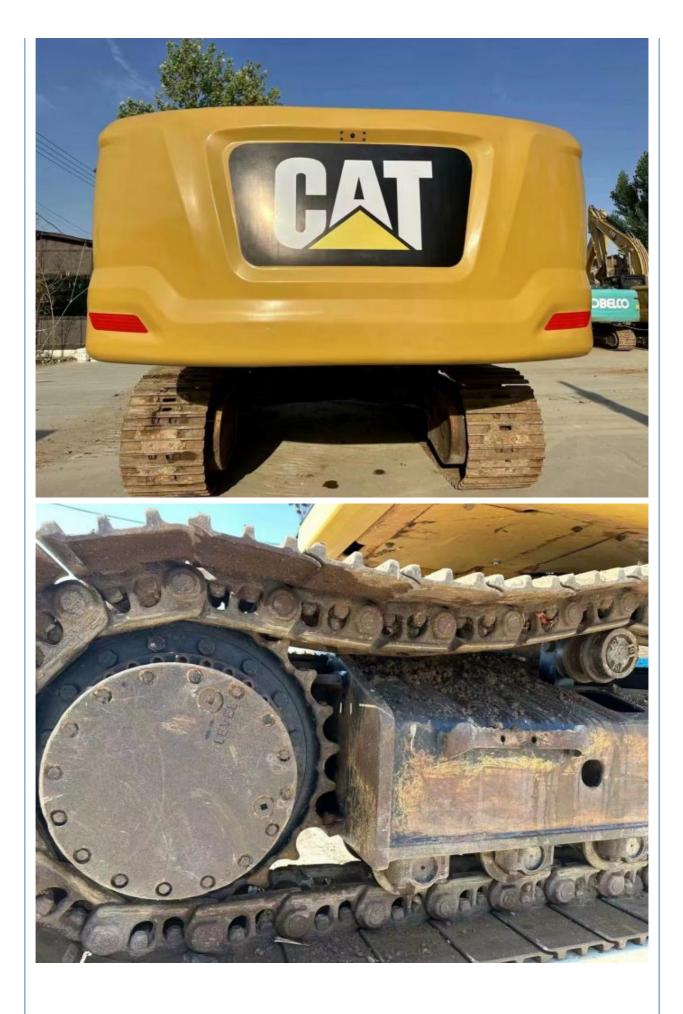

# Japan Made CAT 336 Used Excavator Machine 37000 KG Operating Weight **Good Condition**

## **Product Specification**

| <ul> <li>Showroom Location:</li> </ul>     | None                                                                 |
|--------------------------------------------|----------------------------------------------------------------------|
| <ul> <li>Operating Weight:</li> </ul>      | 37000 KG                                                             |
| <ul> <li>Bucket Capacity:</li> </ul>       | 2.46 M <sup>3</sup>                                                  |
| <ul> <li>Machine Weight:</li> </ul>        | 38000 KG                                                             |
| Hydraulic Cylinder Brand:                  | Original                                                             |
| Hydraulic Pump Brand:                      | Original                                                             |
| • Hydraulic Valve Brand:                   | Original                                                             |
| • Engine Brand:                            | Caterpillar                                                          |
| • Power:                                   | 245 KW                                                               |
| <ul> <li>Machinery Test Report:</li> </ul> | Provided                                                             |
| • Video Outgoing-inspection:               | Provided                                                             |
| Core Components:                           | Pressure Vessel, Motor, Bearing, Gear,<br>Pump, Gearbox, Engine, PLC |
| • Year:                                    | 2018                                                                 |
| Working Hours:                             | 0-2000                                                               |