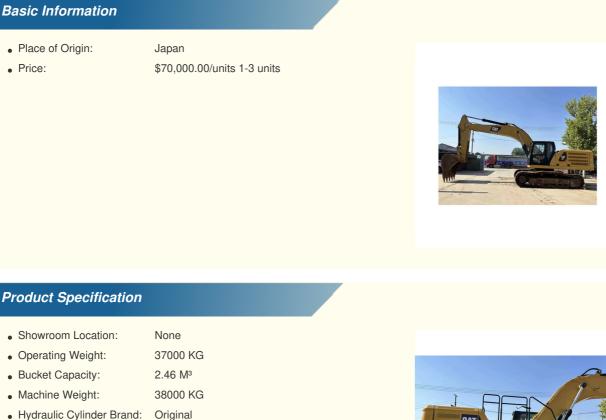

# Japan Made CAT 336 Used Excavator Machine 37000 KG Operating Weight **Good Condition**

## **Product Specification**

| <ul> <li>Showroom Location:</li> </ul>     | None                                                                 |
|--------------------------------------------|----------------------------------------------------------------------|
| <ul> <li>Operating Weight:</li> </ul>      | 37000 KG                                                             |
| <ul> <li>Bucket Capacity:</li> </ul>       | 2.46 M <sup>3</sup>                                                  |
| <ul> <li>Machine Weight:</li> </ul>        | 38000 KG                                                             |
| Hydraulic Cylinder Brand:                  | Original                                                             |
| Hydraulic Pump Brand:                      | Original                                                             |
| • Hydraulic Valve Brand:                   | Original                                                             |
| • Engine Brand:                            | Caterpillar                                                          |
| • Power:                                   | 245 KW                                                               |
| <ul> <li>Machinery Test Report:</li> </ul> | Provided                                                             |
| • Video Outgoing-inspection:               | Provided                                                             |
| Core Components:                           | Pressure Vessel, Motor, Bearing, Gear,<br>Pump, Gearbox, Engine, PLC |
| • Year:                                    | 2018                                                                 |
| Working Hours:                             | 0-2000                                                               |