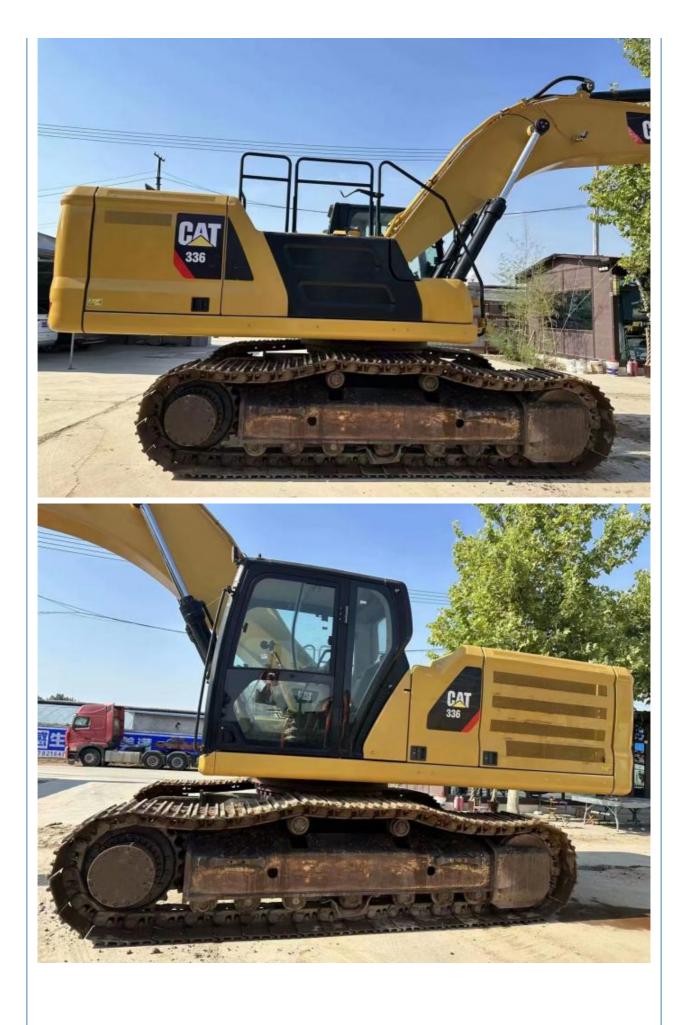

# Japan Made CAT 336 Used Excavator Machine 37000 KG Operating Weight **Good Condition**

## **Product Specification**

| <ul> <li>Showroom Location:</li> </ul>     | None                                                                 |
|--------------------------------------------|----------------------------------------------------------------------|
| <ul> <li>Operating Weight:</li> </ul>      | 37000 KG                                                             |
| <ul> <li>Bucket Capacity:</li> </ul>       | 2.46 M <sup>3</sup>                                                  |
| <ul> <li>Machine Weight:</li> </ul>        | 38000 KG                                                             |
| Hydraulic Cylinder Brand:                  | Original                                                             |
| Hydraulic Pump Brand:                      | Original                                                             |
| • Hydraulic Valve Brand:                   | Original                                                             |
| • Engine Brand:                            | Caterpillar                                                          |
| • Power:                                   | 245 KW                                                               |
| <ul> <li>Machinery Test Report:</li> </ul> | Provided                                                             |
| • Video Outgoing-inspection:               | Provided                                                             |
| Core Components:                           | Pressure Vessel, Motor, Bearing, Gear,<br>Pump, Gearbox, Engine, PLC |
| • Year:                                    | 2018                                                                 |
| Working Hours:                             | 0-2000                                                               |