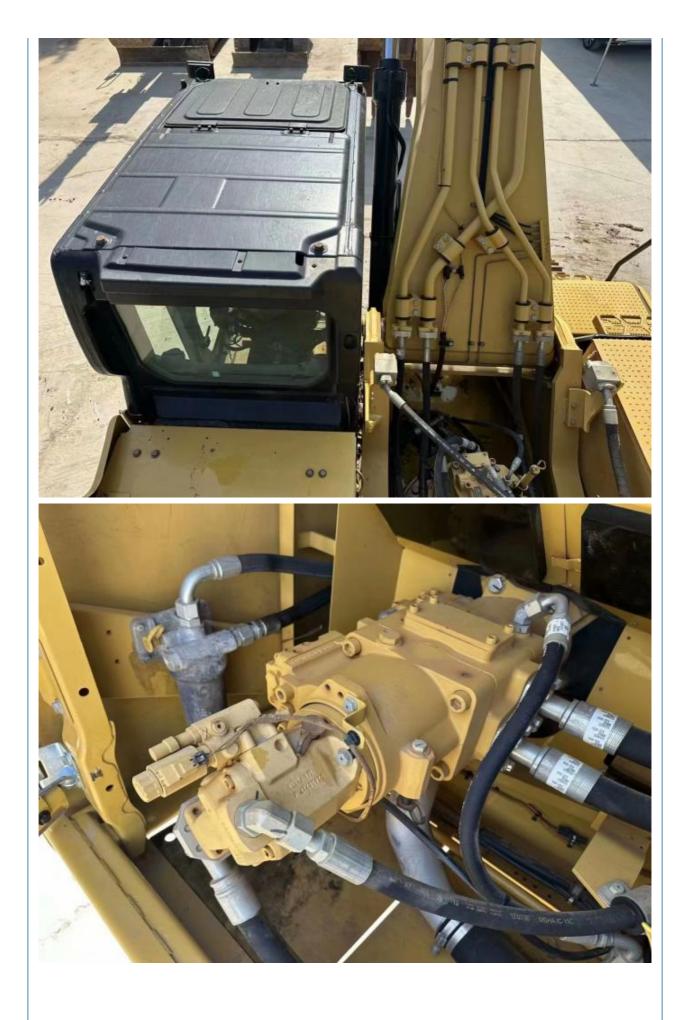

# Japan Made CAT 336 Used Excavator Machine 37000 KG Operating Weight **Good Condition**

## **Product Specification**

| <ul> <li>Showroom Location:</li> </ul>     | None                                                                 |
|--------------------------------------------|----------------------------------------------------------------------|
| <ul> <li>Operating Weight:</li> </ul>      | 37000 KG                                                             |
| <ul> <li>Bucket Capacity:</li> </ul>       | 2.46 M <sup>3</sup>                                                  |
| <ul> <li>Machine Weight:</li> </ul>        | 38000 KG                                                             |
| Hydraulic Cylinder Brand:                  | Original                                                             |
| Hydraulic Pump Brand:                      | Original                                                             |
| • Hydraulic Valve Brand:                   | Original                                                             |
| • Engine Brand:                            | Caterpillar                                                          |
| • Power:                                   | 245 KW                                                               |
| <ul> <li>Machinery Test Report:</li> </ul> | Provided                                                             |
| • Video Outgoing-inspection:               | Provided                                                             |
| Core Components:                           | Pressure Vessel, Motor, Bearing, Gear,<br>Pump, Gearbox, Engine, PLC |
| • Year:                                    | 2018                                                                 |
| Working Hours:                             | 0-2000                                                               |