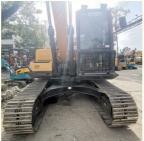

# 14100 KG Operating Weight Sany Excavator SY155 with A/C and Advanced ISUZU Engine

#### **Product Specification**

Showroom Location: None · Operating Weight: 14100 KG 0.53 M<sup>3</sup> . Bucket Capacity: • Machine Weight: 15000 KG Hydraulic Cylinder Brand: Original • Hydraulic Pump Brand: Original • Hydraulic Valve Brand: Original ISUZU . Engine Brand: 72.7 KW • Power: • Machinery Test Report: Provided • Video Outgoing-inspection: Provided

• Core Components: Pressure Vessel, Motor, Bearing, Gear,

Pump, Gearbox, Engine, PLC

Year: 2020Working Hours: 1107