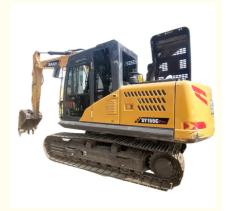

# 14100 KG Operating Weight Sany Excavator SY155 with A/C and Advanced ISUZU Engine

#### **Product Specification**

Showroom Location: None · Operating Weight: 14100 KG 0.53 M<sup>3</sup> . Bucket Capacity: • Machine Weight: 15000 KG Hydraulic Cylinder Brand: Original • Hydraulic Pump Brand: Original • Hydraulic Valve Brand: Original ISUZU . Engine Brand: 72.7 KW • Power: • Machinery Test Report: Provided • Video Outgoing-inspection: Provided

• Core Components: Pressure Vessel, Motor, Bearing, Gear,

Pump, Gearbox, Engine, PLC

Year: 2020Working Hours: 1107