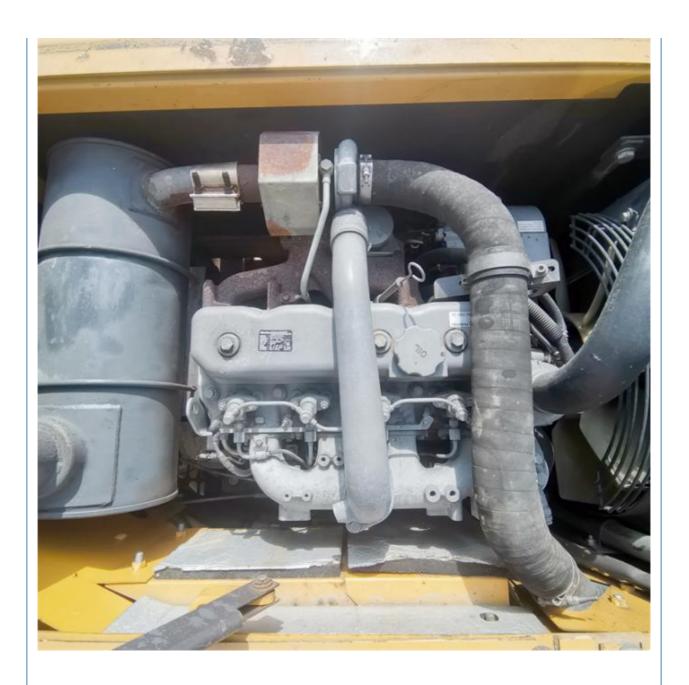

# 14100 KG Operating Weight Sany Excavator SY155 with A/C and Advanced ISUZU Engine

#### **Basic Information**

• Place of Origin: China

Price: \$20,000.00/units 1-3 units



#### **Product Specification**

Showroom Location: None · Operating Weight: 14100 KG 0.53 M<sup>3</sup> . Bucket Capacity: • Machine Weight: 15000 KG Hydraulic Cylinder Brand: Original • Hydraulic Pump Brand: Original • Hydraulic Valve Brand: Original ISUZU . Engine Brand: 72.7 KW • Power: • Machinery Test Report: Provided • Video Outgoing-inspection: Provided

• Core Components: Pressure Vessel, Motor, Bearing, Gear,

Pump, Gearbox, Engine, PLC

Year: 2020Working Hours: 1107



#### More Images









## Product Description

## **Product Description**



















#### Models Of Excavators We Sell

Komatsu used excavator

Hyundai used

Carter used excavator

PC20/PC30/PC35/PC40/PC50/PC55/PC56/PC60/PC70/PC75/PC78/PC10 0/PC110/PC120/PC128/PC130/PC138/PC150/PC160/PC200/PC210/PC22 0/PC228/PC240/PC270/PC300/PC350/PC360/PC400/PC450/PC460/PC49 0/PC350

0/PC650

CAT303/CAT305/CAT305.5/CAT306/CAT307/CAT308/CAT311/CAT312/C AT313/CAT315/CAT318/CAT320/CAT323/CAT324/CAT325/CAT326/CAT3 29/CAT330/CAT336/CAT340/CAT345/CAT349/CAT375

R55/R60/R70/R75/R80/R110/R115/R130/R150/R200/R205/R210/R220/R2

29/GA1330/GA1330/GA1340/GA1343/GA1349/G

Doosan used excavator DH(DX)35/55/60/70/75/80/150/200/215/220/225/235/260/300/350/370/420/

500/530

Sany used excavator SY16/SY35/SY55/SY60/SY65/SY75/SY85/SY95/SY115/SY135/SY155/SY

205/SY215/SY235/SY265/SY305/SY335/SY365

/ZX33