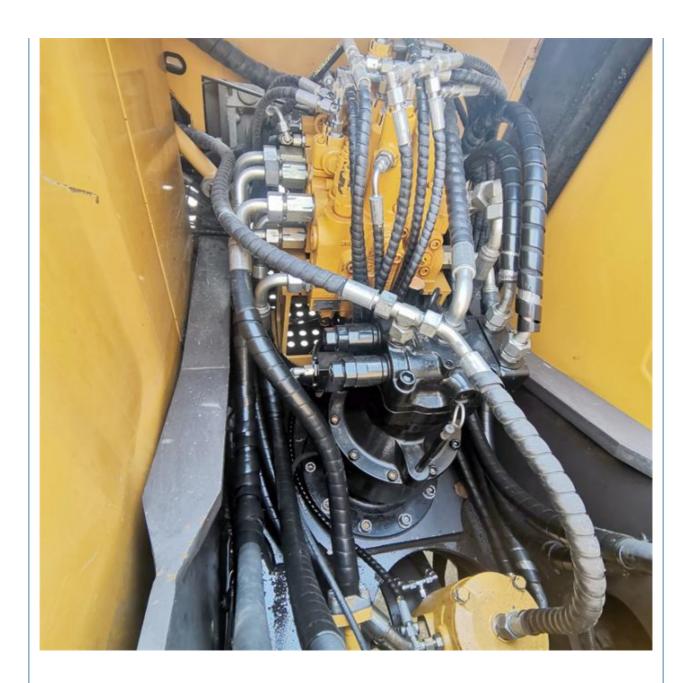

# 14100 KG Operating Weight Sany Excavator SY155 with A/C and Advanced ISUZU Engine

#### **Basic Information**

• Place of Origin: China

Price: \$20,000.00/units 1-3 units



#### **Product Specification**

Showroom Location: None · Operating Weight: 14100 KG 0.53 M<sup>3</sup> . Bucket Capacity: • Machine Weight: 15000 KG Hydraulic Cylinder Brand: Original • Hydraulic Pump Brand: Original • Hydraulic Valve Brand: Original ISUZU . Engine Brand: 72.7 KW • Power: • Machinery Test Report: Provided • Video Outgoing-inspection: Provided

• Core Components: Pressure Vessel, Motor, Bearing, Gear,

Pump, Gearbox, Engine, PLC

Year: 2020Working Hours: 1107



#### More Images









## Product Description

## **Product Description**



















#### Models Of Excavators We Sell

Komatsu used excavator

Hyundai used

Carter used excavator

PC20/PC30/PC35/PC40/PC50/PC55/PC56/PC60/PC70/PC75/PC78/PC10 0/PC110/PC120/PC128/PC130/PC138/PC150/PC160/PC200/PC210/PC22 0/PC228/PC240/PC270/PC300/PC350/PC360/PC400/PC450/PC460/PC49 0/PC350

0/PC650

CAT303/CAT305/CAT305.5/CAT306/CAT307/CAT308/CAT311/CAT312/C AT313/CAT315/CAT318/CAT320/CAT323/CAT324/CAT325/CAT326/CAT3 29/CAT330/CAT336/CAT340/CAT345/CAT349/CAT375

R55/R60/R70/R75/R80/R110/R115/R130/R150/R200/R205/R210/R220/R2

29/GA1330/GA1330/GA1340/GA1343/GA1349/G

Doosan used excavator DH(DX)35/55/60/70/75/80/150/200/215/220/225/235/260/300/350/370/420/

500/530

Sany used excavator SY16/SY35/SY55/SY60/SY65/SY75/SY85/SY95/SY115/SY135/SY155/SY

205/SY215/SY235/SY265/SY305/SY335/SY365

/ZX