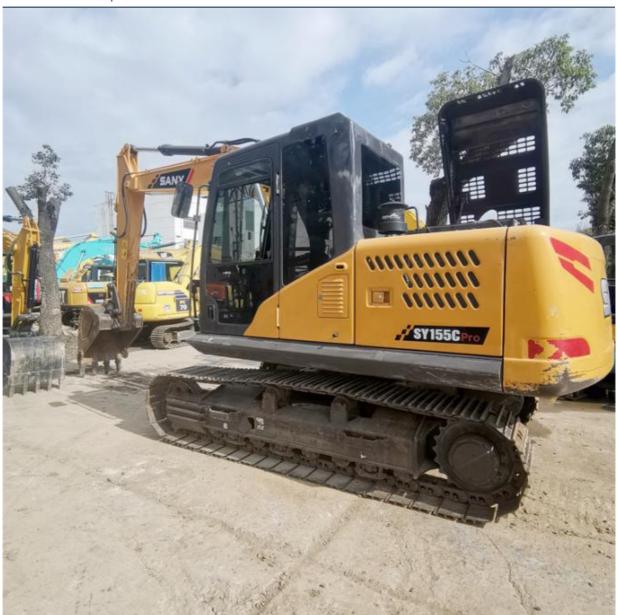

# 14100 KG Operating Weight Sany Excavator SY155 with A/C and Advanced ISUZU Engine

#### **Product Specification**

Showroom Location: None · Operating Weight: 14100 KG 0.53 M<sup>3</sup> . Bucket Capacity: • Machine Weight: 15000 KG Hydraulic Cylinder Brand: Original • Hydraulic Pump Brand: Original • Hydraulic Valve Brand: Original ISUZU . Engine Brand: 72.7 KW • Power: • Machinery Test Report: Provided • Video Outgoing-inspection: Provided