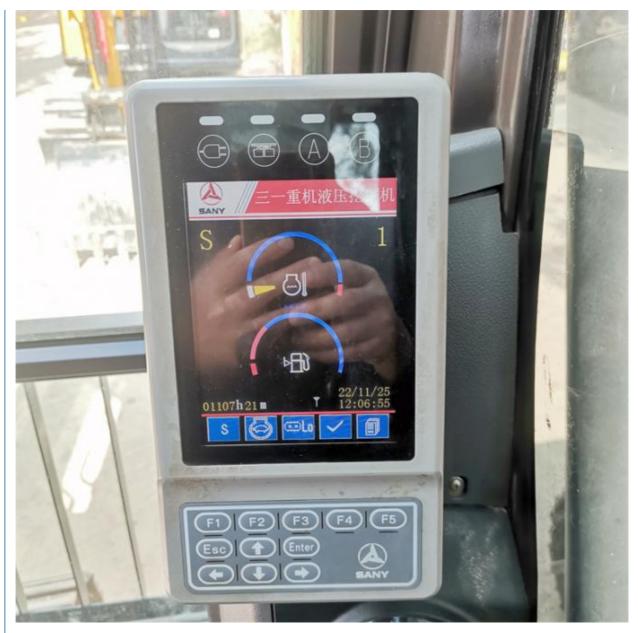

• Core Components: Pressure Vessel, Motor, Bearing, Gear,

Pump, Gearbox, Engine, PLC

Year: 2020Working Hours: 1107

#### More Images

## Product Description

## **Product Description**