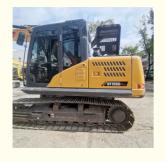

# 14100 KG Operating Weight Sany Excavator SY155 with A/C and Advanced ISUZU Engine

#### **Product Specification**

Showroom Location: None · Operating Weight: 14100 KG 0.53 M<sup>3</sup> . Bucket Capacity: • Machine Weight: 15000 KG Hydraulic Cylinder Brand: Original • Hydraulic Pump Brand: Original • Hydraulic Valve Brand: Original ISUZU . Engine Brand: 72.7 KW • Power: • Machinery Test Report: Provided • Video Outgoing-inspection: Provided

• Core Components: Pressure Vessel, Motor, Bearing, Gear,

Pump, Gearbox, Engine, PLC

Year: 2020Working Hours: 1107