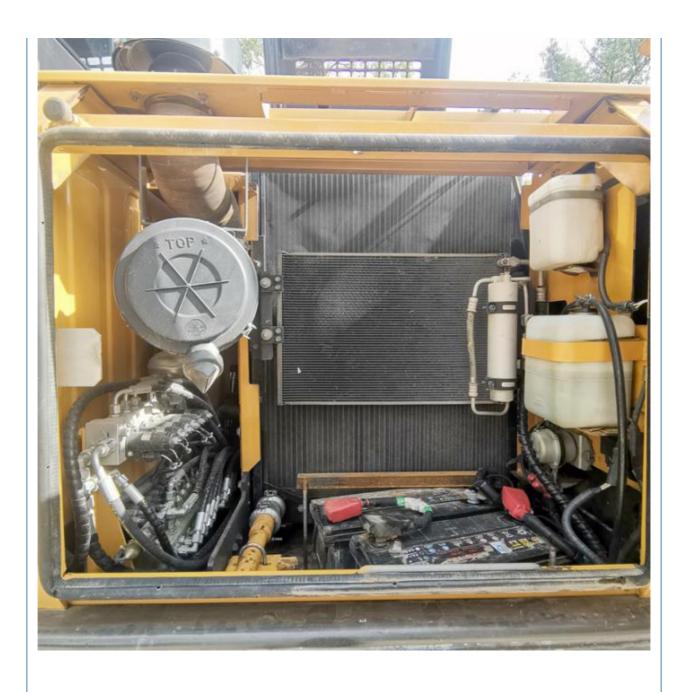

#### **Product Specification**

Showroom Location: None · Operating Weight: 14100 KG 0.53 M<sup>3</sup> . Bucket Capacity: • Machine Weight: 15000 KG Hydraulic Cylinder Brand: Original • Hydraulic Pump Brand: Original • Hydraulic Valve Brand: Original ISUZU . Engine Brand: 72.7 KW • Power: • Machinery Test Report: Provided • Video Outgoing-inspection: Provided