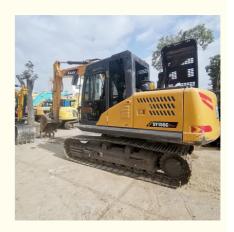

# 14100 KG Operating Weight Sany Excavator SY155 with A/C and Advanced ISUZU Engine

#### **Product Specification**

Showroom Location: None · Operating Weight: 14100 KG 0.53 M<sup>3</sup> . Bucket Capacity: • Machine Weight: 15000 KG Hydraulic Cylinder Brand: Original • Hydraulic Pump Brand: Original • Hydraulic Valve Brand: Original ISUZU . Engine Brand: 72.7 KW • Power: • Machinery Test Report: Provided • Video Outgoing-inspection: Provided

• Core Components: Pressure Vessel, Motor, Bearing, Gear,

Pump, Gearbox, Engine, PLC

Year: 2020Working Hours: 1107