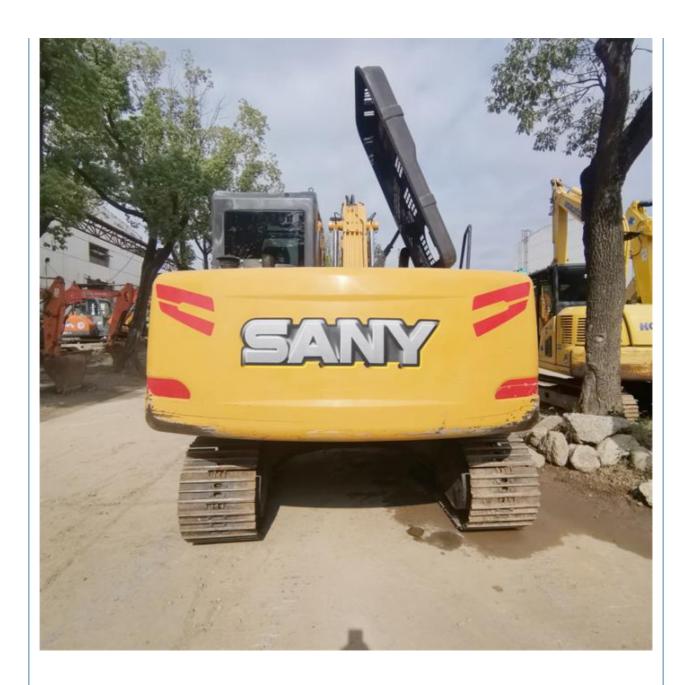

# 14100 KG Operating Weight Sany Excavator SY155 with A/C and Advanced ISUZU Engine

#### **Product Specification**

Showroom Location: None · Operating Weight: 14100 KG 0.53 M<sup>3</sup> . Bucket Capacity: • Machine Weight: 15000 KG Hydraulic Cylinder Brand: Original • Hydraulic Pump Brand: Original • Hydraulic Valve Brand: Original ISUZU . Engine Brand: 72.7 KW • Power: • Machinery Test Report: Provided • Video Outgoing-inspection: Provided