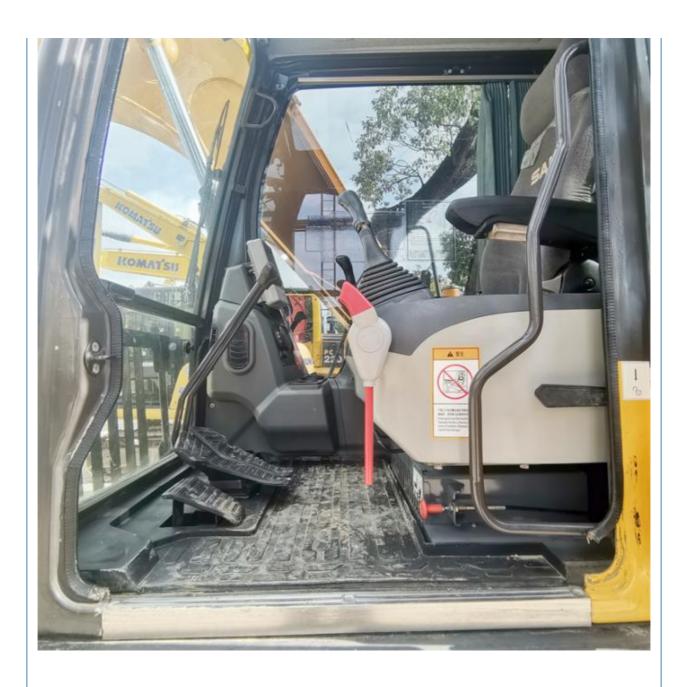

#### **Product Specification**

Showroom Location: None · Operating Weight: 14100 KG 0.53 M<sup>3</sup> . Bucket Capacity: • Machine Weight: 15000 KG Hydraulic Cylinder Brand: Original • Hydraulic Pump Brand: Original • Hydraulic Valve Brand: Original ISUZU . Engine Brand: 72.7 KW • Power: • Machinery Test Report: Provided • Video Outgoing-inspection: Provided