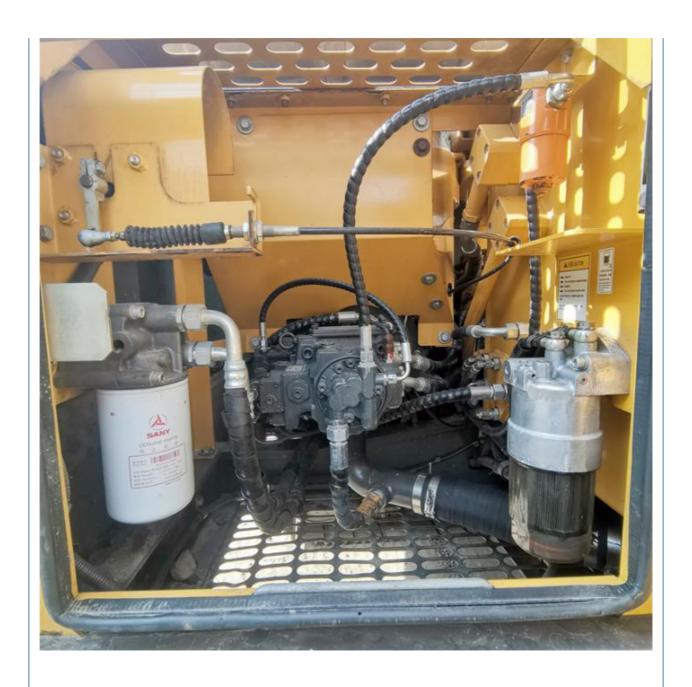

#### **Product Specification**

Showroom Location: None · Operating Weight: 14100 KG 0.53 M<sup>3</sup> . Bucket Capacity: • Machine Weight: 15000 KG Hydraulic Cylinder Brand: Original • Hydraulic Pump Brand: Original • Hydraulic Valve Brand: Original ISUZU . Engine Brand: 72.7 KW • Power: • Machinery Test Report: Provided • Video Outgoing-inspection: Provided