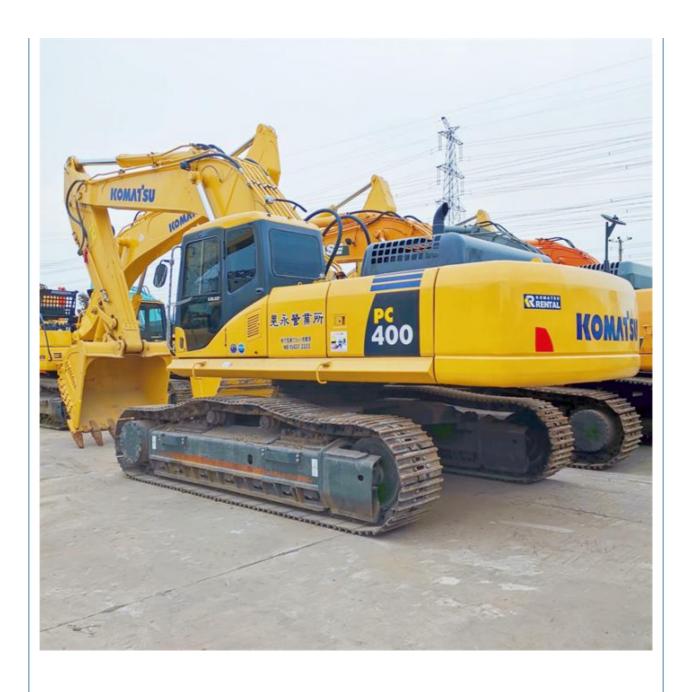

#### **Product Specification**

Showroom Location: None 41.4TON · Operating Weight: 1.8m<sup>3</sup> . Bucket Capacity: • Machine Weight: 40000 KG • Hydraulic Cylinder Brand: Original • Hydraulic Pump Brand: Original • Hydraulic Valve Brand: Original • Engine Brand: Cummins 230KW • Power: • Machinery Test Report: Provided • Video Outgoing-inspection: Provided

• Core Components: Pressure Vessel, Motor, Bearing, Gear,

Pump, Gearbox, Engine, PLC

Year: 2019Working Hours: 2000