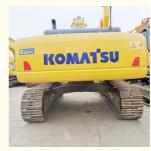

# Top Rated Komatsu PC 400 Excavator 2019 Year 40000 KG Machine Weight

#### **Product Specification**

Showroom Location: None 41.4TON · Operating Weight: 1.8m<sup>3</sup> . Bucket Capacity: • Machine Weight: 40000 KG • Hydraulic Cylinder Brand: Original • Hydraulic Pump Brand: Original • Hydraulic Valve Brand: Original • Engine Brand: Cummins 230KW • Power: • Machinery Test Report: Provided • Video Outgoing-inspection: Provided