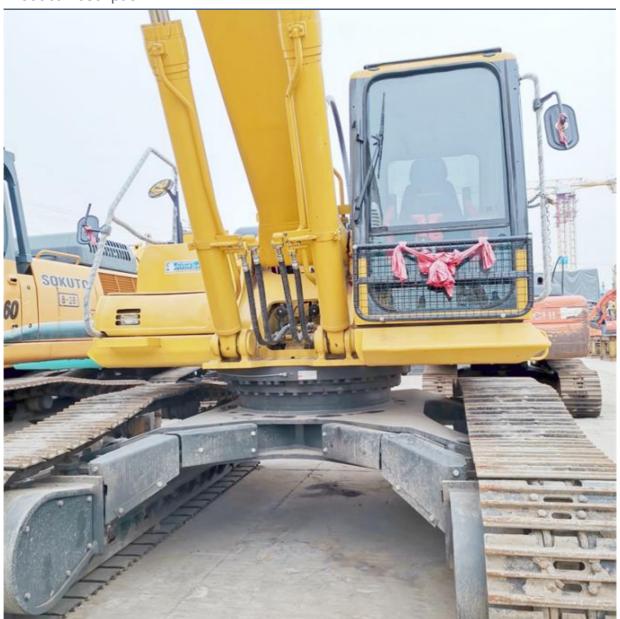

#### **Product Specification**

Showroom Location: None 41.4TON · Operating Weight: 1.8m<sup>3</sup> . Bucket Capacity: • Machine Weight: 40000 KG • Hydraulic Cylinder Brand: Original • Hydraulic Pump Brand: Original • Hydraulic Valve Brand: Original • Engine Brand: Cummins 230KW • Power: • Machinery Test Report: Provided • Video Outgoing-inspection: Provided

• Core Components: Pressure Vessel, Motor, Bearing, Gear,

Pump, Gearbox, Engine, PLC

Year: 2019Working Hours: 2000