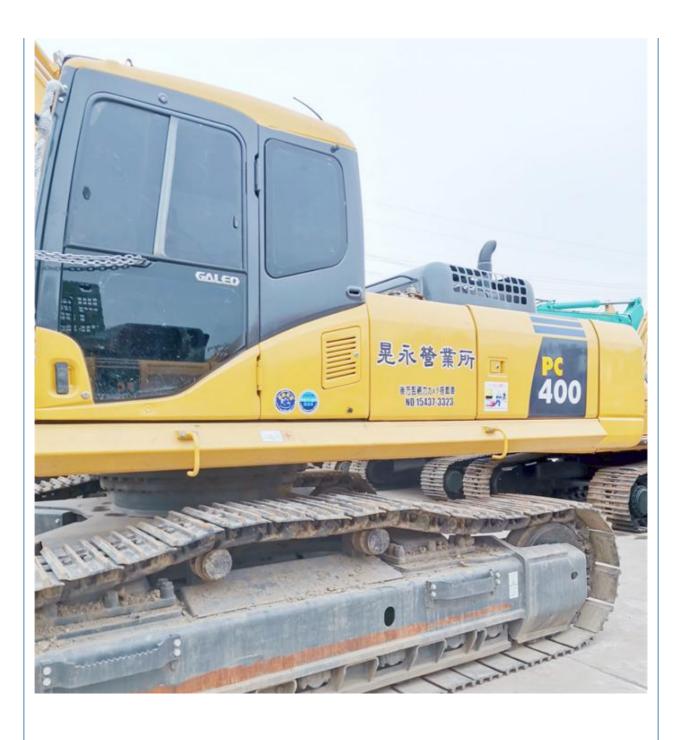

# Top Rated Komatsu PC 400 Excavator 2019 Year 40000 KG Machine Weight

#### **Product Specification**

Showroom Location: None 41.4TON · Operating Weight: 1.8m<sup>3</sup> . Bucket Capacity: • Machine Weight: 40000 KG • Hydraulic Cylinder Brand: Original • Hydraulic Pump Brand: Original • Hydraulic Valve Brand: Original • Engine Brand: Cummins 230KW • Power: • Machinery Test Report: Provided • Video Outgoing-inspection: Provided

• Core Components: Pressure Vessel, Motor, Bearing, Gear,

Pump, Gearbox, Engine, PLC

Year: 2019Working Hours: 2000