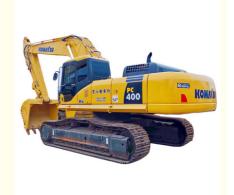

# Top Rated Komatsu PC 400 Excavator 2019 Year 40000 KG Machine Weight

#### **Product Specification**

Showroom Location: None 41.4TON · Operating Weight: 1.8m<sup>3</sup> . Bucket Capacity: • Machine Weight: 40000 KG • Hydraulic Cylinder Brand: Original • Hydraulic Pump Brand: Original • Hydraulic Valve Brand: Original • Engine Brand: Cummins 230KW • Power: • Machinery Test Report: Provided • Video Outgoing-inspection: Provided

• Core Components: Pressure Vessel, Motor, Bearing, Gear,

Pump, Gearbox, Engine, PLC

Year: 2019Working Hours: 2000