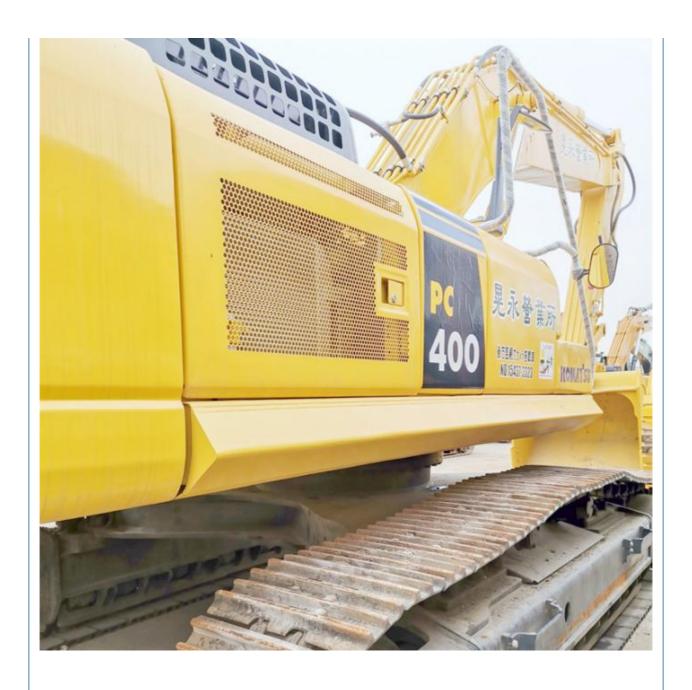

#### **Product Specification**

Showroom Location: None 41.4TON · Operating Weight: 1.8m<sup>3</sup> . Bucket Capacity: • Machine Weight: 40000 KG • Hydraulic Cylinder Brand: Original • Hydraulic Pump Brand: Original • Hydraulic Valve Brand: Original • Engine Brand: Cummins 230KW • Power: • Machinery Test Report: Provided • Video Outgoing-inspection: Provided

• Core Components: Pressure Vessel, Motor, Bearing, Gear,

Pump, Gearbox, Engine, PLC

Year: 2019Working Hours: 2000