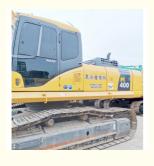

# Top Rated Komatsu PC 400 Excavator 2019 Year 40000 KG Machine Weight

#### **Product Specification**

Showroom Location: None 41.4TON · Operating Weight: 1.8m<sup>3</sup> . Bucket Capacity: • Machine Weight: 40000 KG • Hydraulic Cylinder Brand: Original • Hydraulic Pump Brand: Original • Hydraulic Valve Brand: Original • Engine Brand: Cummins 230KW • Power: • Machinery Test Report: Provided • Video Outgoing-inspection: Provided

• Core Components: Pressure Vessel, Motor, Bearing, Gear,

Pump, Gearbox, Engine, PLC

Year: 2019Working Hours: 2000