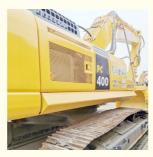

# Top Rated Komatsu PC 400 Excavator 2019 Year 40000 KG Machine Weight

#### **Product Specification**

Showroom Location: None 41.4TON · Operating Weight: 1.8m<sup>3</sup> . Bucket Capacity: • Machine Weight: 40000 KG • Hydraulic Cylinder Brand: Original • Hydraulic Pump Brand: Original • Hydraulic Valve Brand: Original • Engine Brand: Cummins 230KW • Power: • Machinery Test Report: Provided • Video Outgoing-inspection: Provided

• Core Components: Pressure Vessel, Motor, Bearing, Gear,

Pump, Gearbox, Engine, PLC

Year: 2019Working Hours: 2000