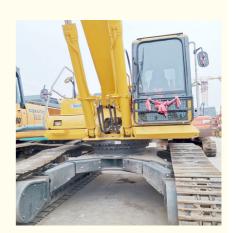

# Top Rated Komatsu PC 400 Excavator 2019 Year 40000 KG Machine Weight

#### **Product Specification**

Showroom Location: None 41.4TON · Operating Weight: 1.8m<sup>3</sup> . Bucket Capacity: • Machine Weight: 40000 KG • Hydraulic Cylinder Brand: Original • Hydraulic Pump Brand: Original • Hydraulic Valve Brand: Original • Engine Brand: Cummins 230KW • Power: • Machinery Test Report: Provided • Video Outgoing-inspection: Provided

• Core Components: Pressure Vessel, Motor, Bearing, Gear,

Pump, Gearbox, Engine, PLC

Year: 2019Working Hours: 2000