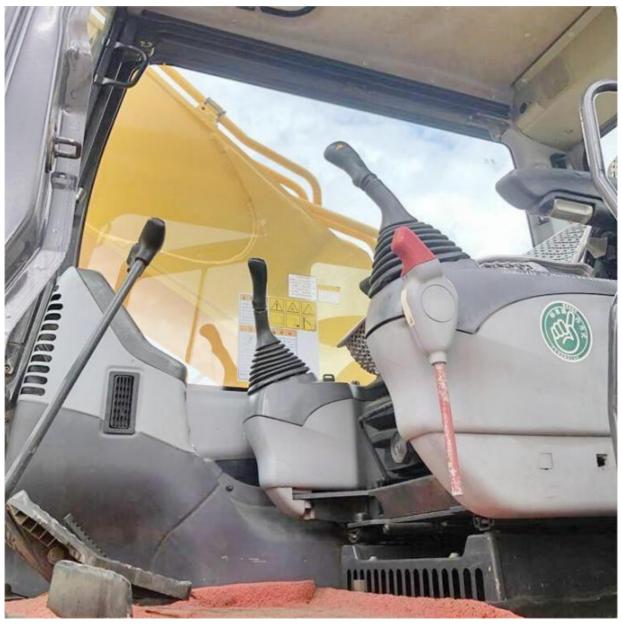

# Top Rated Komatsu PC 400 Excavator 2019 Year 40000 KG Machine Weight

#### **Basic Information**

• Place of Origin: Japan

• Price: \$55,300.00/units 1-3 units



#### **Product Specification**

Showroom Location: None 41.4TON · Operating Weight: 1.8m<sup>3</sup> . Bucket Capacity: • Machine Weight: 40000 KG • Hydraulic Cylinder Brand: Original • Hydraulic Pump Brand: Original • Hydraulic Valve Brand: Original • Engine Brand: Cummins 230KW • Power: • Machinery Test Report: Provided • Video Outgoing-inspection: Provided

• Core Components: Pressure Vessel, Motor, Bearing, Gear,

Pump, Gearbox, Engine, PLC

Year: 2019Working Hours: 2000



### More Images









## Product Description

# **Product Description**













#### Models Of Excavators We Sell

Carter used excavator

Kubota used excavator

PC20/PC30/PC35/PC40/PC50/PC55/PC56/PC60/PC70/PC75/PC78/PC10 0/PC110/PC120/PC128/PC130/PC138/PC150/PC160/PC200/PC210/PC22 Komatsu used 0/PC228/PC240/PC270/PC300/PC350/PC360/PC400/PC450/PC460/PC49 excavator 0/PC650

CAT303/CAT305/CAT305.5/CAT306/CAT307/CAT308/CAT311/CAT312/C AT313/CAT315/CAT318/CAT320/CAT323/CAT324/CAT325/CAT326/CAT3 29/CAT330/CAT336/CAT340/CAT345/CAT349/CAT375

DH(DX)35/55/60/70/75/80/150/200/215/220/225/235/260/300/350/370/420/ Doosan used excavator 500/530

SY16/SY35/SY55/SY60/SY65/SY75/SY85/SY95/SY115/SY135/SY155/SY Sany used excavator 205/SY215/SY235/SY265/SY305/SY335/SY365

EX50/EX55/EX60/EX100/EX120/EX200/ZX50/ZX55/ZX60/ZX70/ZX75/ZX1 20/ZX125/ZX130/ZX135/ZX200/ZX210/ZX230/ZX240/ZX250/ZX