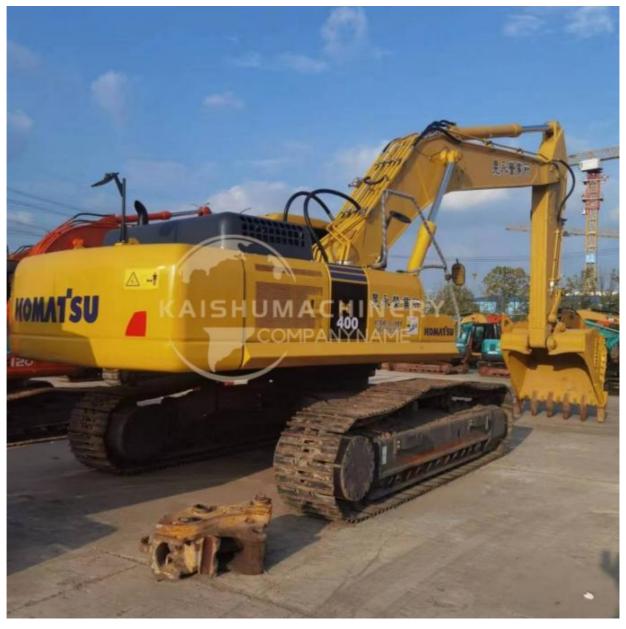

## Japan Used Komatsu PC 400 Excavator Crawler Excavation Second Hand Duty Equipment

### **Product Specification**

Showroom Location: None 41.4TON · Operating Weight: 1.8m<sup>3</sup> . Bucket Capacity: · Machine Weight: 40000 KG • Hydraulic Cylinder Brand: Original • Hydraulic Pump Brand: Original • Hydraulic Valve Brand: Original • Engine Brand: Cummins 230KW • Power: • Machinery Test Report: Provided • Video Outgoing-inspection: Provided

• Core Components: Pressure Vessel, Motor, Bearing, Gear,

Pump, Gearbox, Engine, PLC

Year: 2017Working Hours: 2600