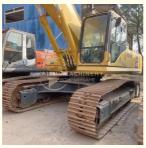

## Japan Used Komatsu PC 400 Excavator Crawler Excavation Second Hand Duty Equipment

#### **Basic Information**

Place of Origin: Japan

• Price: \$33,100.00/units 1-3 units



### **Product Specification**

Showroom Location: None 41.4TON · Operating Weight: 1.8m<sup>3</sup> . Bucket Capacity: · Machine Weight: 40000 KG • Hydraulic Cylinder Brand: Original • Hydraulic Pump Brand: Original • Hydraulic Valve Brand: Original • Engine Brand: Cummins 230KW • Power: • Machinery Test Report: Provided • Video Outgoing-inspection: Provided

• Core Components: Pressure Vessel, Motor, Bearing, Gear,

Pump, Gearbox, Engine, PLC

Year: 2017Working Hours: 2600



### More Images









# Product Description

# **Product Description**











#### Models Of Excavators We Sell

PC20/PC30/PC35/PC40/PC55/PC56/PC60/PC70/PC75/PC78/PC10

Komatsu used excavator

PC20/PC30/PC35/PC40/PC55/PC56/PC60/PC70/PC75/PC78/PC10

0/PC110/PC120/PC128/PC130/PC138/PC150/PC160/PC200/PC210/PC22

0/PC228/PC240/PC270/PC300/PC350/PC360/PC400/PC450/PC460/PC49

0/PC650

CAT303/CAT305/CAT305.5/CAT306/CAT307/CAT308/CAT311/CAT312/C AT313/CAT315/CAT318/CAT320/CAT323/CAT324/CAT325/CAT326/CAT3

R55/R60/R70/R75/R80/R110/R115/R130/R150/R200/R205/R210/R220/R2

Carter used excavator 29/CAT330/CAT336/CAT340/CAT345/CAT349/CAT375

Doosan used excavator DH(DX)35/55/60/70/75/80/150/200/215/220/225/235/260/300/350/370/420/

500/530

Sany used excavator SY16/SY35/SY55/SY60/SY65/SY75/SY85/SY95/SY115/SY135/SY15