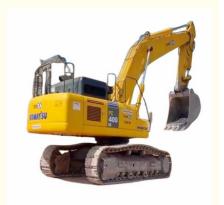

## Japan Used Komatsu PC 400 Excavator Crawler Excavation Second Hand Duty Equipment

### **Product Specification**

Showroom Location: None 41.4TON · Operating Weight: 1.8m<sup>3</sup> . Bucket Capacity: · Machine Weight: 40000 KG • Hydraulic Cylinder Brand: Original • Hydraulic Pump Brand: Original • Hydraulic Valve Brand: Original • Engine Brand: Cummins 230KW • Power: • Machinery Test Report: Provided • Video Outgoing-inspection: Provided

• Core Components: Pressure Vessel, Motor, Bearing, Gear,

Pump, Gearbox, Engine, PLC

Year: 2017Working Hours: 2600