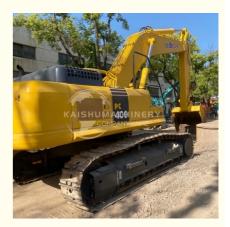

## Japan Used Komatsu PC 400 Excavator Crawler Excavation Second Hand Duty Equipment

#### **Basic Information**

Place of Origin: Japan

• Price: \$33,100.00/units 1-3 units



### **Product Specification**

Showroom Location: None 41.4TON · Operating Weight: 1.8m<sup>3</sup> . Bucket Capacity: · Machine Weight: 40000 KG • Hydraulic Cylinder Brand: Original • Hydraulic Pump Brand: Original • Hydraulic Valve Brand: Original • Engine Brand: Cummins 230KW • Power: • Machinery Test Report: Provided • Video Outgoing-inspection: Provided

• Core Components: Pressure Vessel, Motor, Bearing, Gear,

Pump, Gearbox, Engine, PLC

Year: 2017Working Hours: 2600



### More Images









# Product Description

# **Product Description**











#### Models Of Excavators We Sell

PC20/PC30/PC35/PC40/PC55/PC56/PC60/PC70/PC75/PC78/PC10

Komatsu used excavator

PC20/PC30/PC35/PC40/PC55/PC56/PC60/PC70/PC75/PC78/PC10

0/PC110/PC120/PC128/PC130/PC138/PC150/PC160/PC200/PC210/PC22

0/PC228/PC240/PC270/PC300/PC350/PC360/PC400/PC450/PC460/PC49

0/PC650

CAT303/CAT305/CAT305.5/CAT306/CAT307/CAT308/CAT311/CAT312/C AT313/CAT315/CAT318/CAT320/CAT323/CAT324/CAT325/CAT326/CAT3

R55/R60/R70/R75/R80/R110/R115/R130/R150/R200/R205/R210/R220/R2

Carter used excavator 29/CAT330/CAT336/CAT340/CAT345/CAT349/CAT375

Doosan used excavator DH(DX)35/55/60/70/75/80/150/200/215/220/225/235/260/300/350/370/420/

500/530

Sany used excavator SY16/SY35/SY55/SY60/SY65/SY75/SY85/