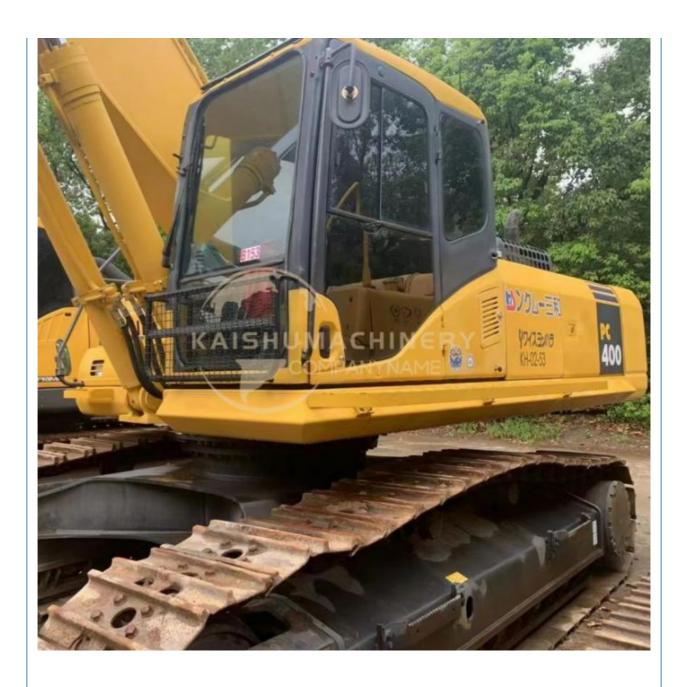

## Japan Used Komatsu PC 400 Excavator Crawler Excavation Second Hand Duty Equipment

### **Product Specification**

Showroom Location: None 41.4TON · Operating Weight: 1.8m<sup>3</sup> . Bucket Capacity: · Machine Weight: 40000 KG • Hydraulic Cylinder Brand: Original • Hydraulic Pump Brand: Original • Hydraulic Valve Brand: Original • Engine Brand: Cummins 230KW • Power: • Machinery Test Report: Provided • Video Outgoing-inspection: Provided

• Core Components: Pressure Vessel, Motor, Bearing, Gear,

Pump, Gearbox, Engine, PLC

Year: 2017Working Hours: 2600