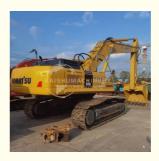

## Japan Used Komatsu PC 400 Excavator Crawler Excavation Second Hand Duty Equipment

### **Product Specification**

Showroom Location: None 41.4TON · Operating Weight: 1.8m<sup>3</sup> . Bucket Capacity: · Machine Weight: 40000 KG • Hydraulic Cylinder Brand: Original • Hydraulic Pump Brand: Original • Hydraulic Valve Brand: Original • Engine Brand: Cummins 230KW • Power: • Machinery Test Report: Provided • Video Outgoing-inspection: Provided

• Core Components: Pressure Vessel, Motor, Bearing, Gear,

Pump, Gearbox, Engine, PLC

Year: 2017Working Hours: 2600