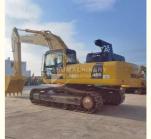

## Japan Used Komatsu PC 400 Excavator Crawler Excavation Second Hand Duty Equipment

### **Product Specification**

Showroom Location: None 41.4TON · Operating Weight: 1.8m<sup>3</sup> . Bucket Capacity: · Machine Weight: 40000 KG • Hydraulic Cylinder Brand: Original • Hydraulic Pump Brand: Original • Hydraulic Valve Brand: Original • Engine Brand: Cummins 230KW • Power: • Machinery Test Report: Provided • Video Outgoing-inspection: Provided

• Core Components: Pressure Vessel, Motor, Bearing, Gear,

Pump, Gearbox, Engine, PLC

Year: 2017Working Hours: 2600