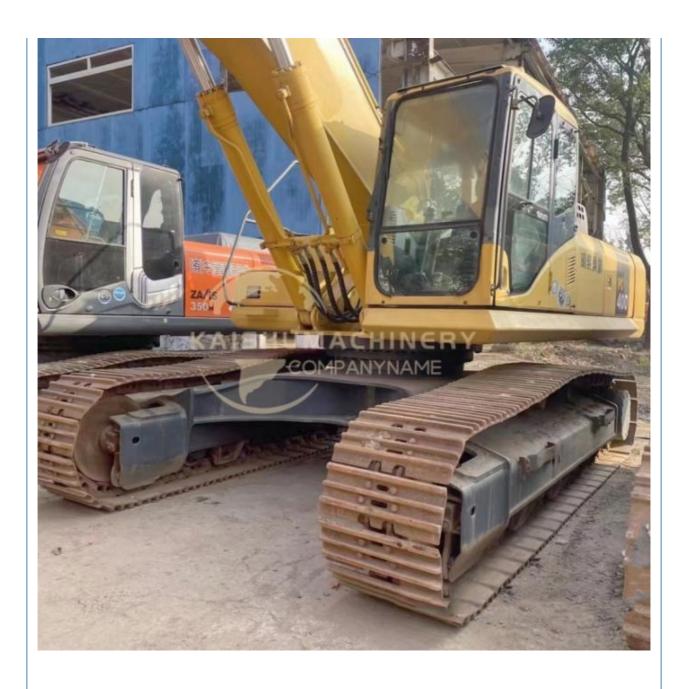

## Japan Used Komatsu PC 400 Excavator Crawler Excavation Second Hand Duty Equipment

### **Product Specification**

Showroom Location: None 41.4TON · Operating Weight: 1.8m<sup>3</sup> . Bucket Capacity: · Machine Weight: 40000 KG • Hydraulic Cylinder Brand: Original • Hydraulic Pump Brand: Original • Hydraulic Valve Brand: Original • Engine Brand: Cummins 230KW • Power: • Machinery Test Report: Provided • Video Outgoing-inspection: Provided

• Core Components: Pressure Vessel, Motor, Bearing, Gear,

Pump, Gearbox, Engine, PLC

Year: 2017Working Hours: 2600