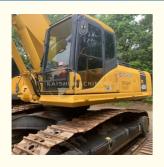

## Japan Used Komatsu PC 400 Excavator Crawler Excavation Second Hand Duty Equipment

#### **Basic Information**

Place of Origin: Japan

• Price: \$33,100.00/units 1-3 units



### **Product Specification**

Showroom Location: None 41.4TON · Operating Weight: 1.8m<sup>3</sup> . Bucket Capacity: · Machine Weight: 40000 KG • Hydraulic Cylinder Brand: Original • Hydraulic Pump Brand: Original • Hydraulic Valve Brand: Original • Engine Brand: Cummins 230KW • Power: • Machinery Test Report: Provided • Video Outgoing-inspection: Provided

• Core Components: Pressure Vessel, Motor, Bearing, Gear,

Pump, Gearbox, Engine, PLC

Year: 2017Working Hours: 2600



### More Images









# Product Description

# **Product Description**











#### Models Of Excavators We Sell

PC20/PC30/PC35/PC40/PC55/PC56/PC60/PC70/PC75/PC78/PC10

Komatsu used excavator

PC20/PC30/PC35/PC40/PC55/PC56/PC60/PC70/PC75/PC78/PC10

0/PC110/PC120/PC128/PC130/PC138/PC150/PC160/PC200/PC210/PC22

0/PC228/PC240/PC270/PC300/PC350/PC360/PC400/PC450/PC460/PC49

0/PC650

CAT303/CAT305/CAT305.5/CAT306/CAT307/CAT308/CAT311/CAT312/C AT313/CAT315/CAT318/CAT320/CAT323/CAT324/CAT325/CAT326/CAT3

R55/R60/R70/R75/R80/R110/R115/R130/R150/R200/R205/R210/R220/R2

Carter used excavator 29/CAT330/CAT336/CAT340/CAT345/CAT349/CAT375

Doosan used excavator DH(DX)35/55/60/70/75/80/150/200/215/220/225/235/260/300/350/370/420/

500/530

Sany used excavator SY16/SY35/SY55/SY60/SY65/SY75/SY85/SY95/SY115/SY135/SY