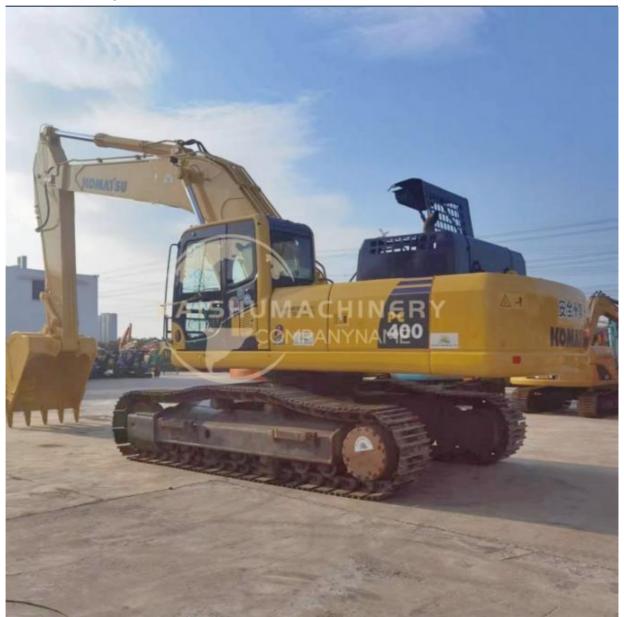

## Japan Used Komatsu PC 400 Excavator Crawler Excavation Second Hand Duty Equipment

### **Product Specification**

Showroom Location: None 41.4TON · Operating Weight: 1.8m<sup>3</sup> . Bucket Capacity: · Machine Weight: 40000 KG • Hydraulic Cylinder Brand: Original • Hydraulic Pump Brand: Original • Hydraulic Valve Brand: Original • Engine Brand: Cummins 230KW • Power: • Machinery Test Report: Provided • Video Outgoing-inspection: Provided

• Core Components: Pressure Vessel, Motor, Bearing, Gear,

Pump, Gearbox, Engine, PLC

Year: 2017Working Hours: 2600