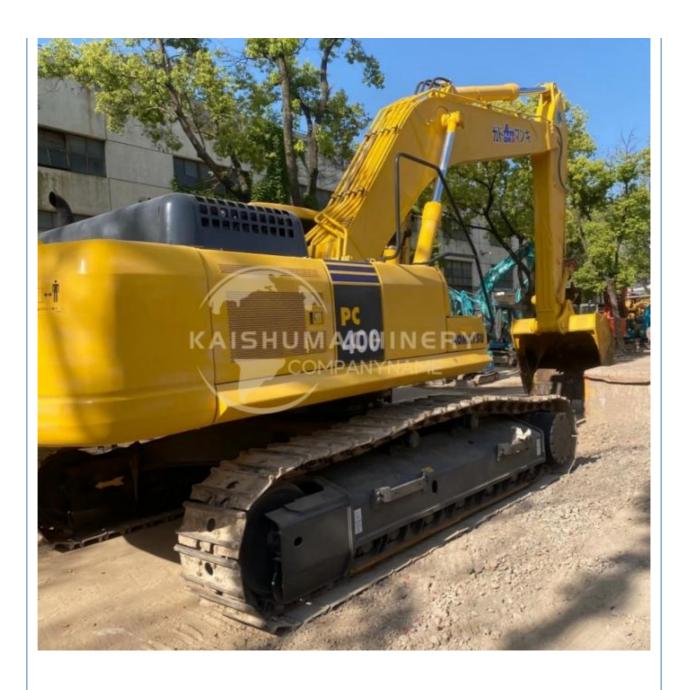

## Japan Used Komatsu PC 400 Excavator Crawler Excavation Second Hand Duty Equipment

### **Product Specification**

Showroom Location: None 41.4TON · Operating Weight: 1.8m<sup>3</sup> . Bucket Capacity: · Machine Weight: 40000 KG • Hydraulic Cylinder Brand: Original • Hydraulic Pump Brand: Original • Hydraulic Valve Brand: Original • Engine Brand: Cummins 230KW • Power: • Machinery Test Report: Provided • Video Outgoing-inspection: Provided

• Core Components: Pressure Vessel, Motor, Bearing, Gear,

Pump, Gearbox, Engine, PLC

Year: 2017Working Hours: 2600