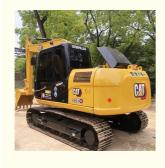

# 12000 KG CAT312 Excavator Middle Second Hand Japan Original 2020 Year Model in Shanghai

#### **Product Specification**

Showroom Location: None · Operating Weight: 12920 KG 0.52m<sup>3</sup> . Bucket Capacity: · Machine Weight: 12000 KG Hydraulic Cylinder Brand: Original • Hydraulic Pump Brand: Original • Hydraulic Valve Brand: Original Cat . Engine Brand: 72KW • Power: • Machinery Test Report: Provided • Video Outgoing-inspection: Provided