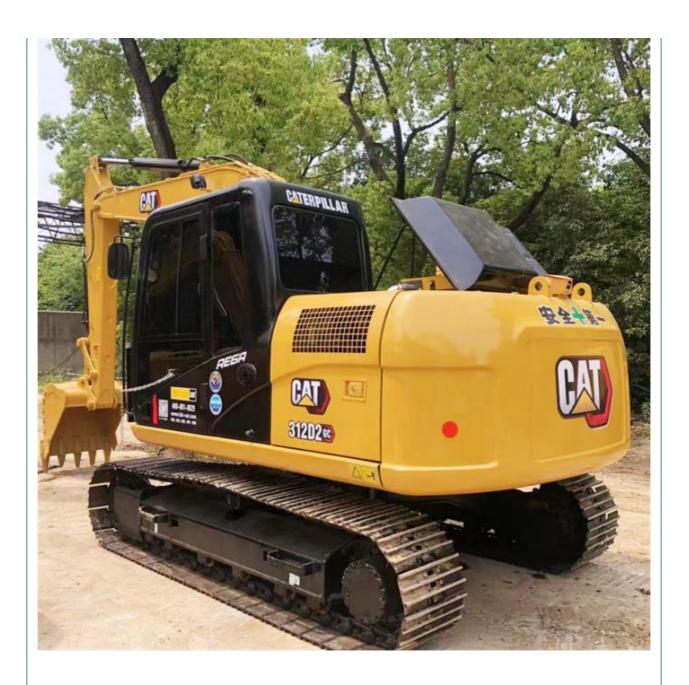

# 12000 KG CAT312 Excavator Middle Second Hand Japan Original 2020 Year Model in Shanghai

#### **Product Specification**

Showroom Location: None · Operating Weight: 12920 KG 0.52m<sup>3</sup> . Bucket Capacity: · Machine Weight: 12000 KG Hydraulic Cylinder Brand: Original • Hydraulic Pump Brand: Original • Hydraulic Valve Brand: Original Cat . Engine Brand: 72KW • Power: • Machinery Test Report: Provided • Video Outgoing-inspection: Provided