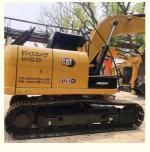

# 12000 KG CAT312 Excavator Middle Second Hand Japan Original 2020 Year Model in Shanghai

#### **Product Specification**

Showroom Location: None · Operating Weight: 12920 KG 0.52m<sup>3</sup> . Bucket Capacity: · Machine Weight: 12000 KG Hydraulic Cylinder Brand: Original • Hydraulic Pump Brand: Original • Hydraulic Valve Brand: Original Cat . Engine Brand: 72KW • Power: • Machinery Test Report: Provided • Video Outgoing-inspection: Provided