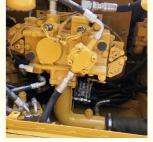

#### **Product Specification**

Showroom Location: None · Operating Weight: 12920 KG 0.52m<sup>3</sup> . Bucket Capacity: · Machine Weight: 12000 KG Hydraulic Cylinder Brand: Original • Hydraulic Pump Brand: Original • Hydraulic Valve Brand: Original Cat . Engine Brand: 72KW • Power: • Machinery Test Report: Provided • Video Outgoing-inspection: Provided

• Core Components: Pressure Vessel, Motor, Bearing, Gear,

Pump, Gearbox, Engine, PLC

Year: 2020Working Hours: 1800