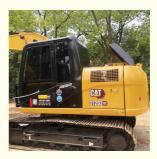

# 12000 KG CAT312 Excavator Middle Second Hand Japan Original 2020 Year Model in Shanghai

#### **Product Specification**

Showroom Location: None · Operating Weight: 12920 KG 0.52m<sup>3</sup> . Bucket Capacity: · Machine Weight: 12000 KG Hydraulic Cylinder Brand: Original • Hydraulic Pump Brand: Original • Hydraulic Valve Brand: Original Cat . Engine Brand: 72KW • Power: • Machinery Test Report: Provided • Video Outgoing-inspection: Provided