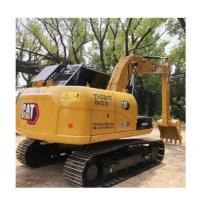

# 12000 KG CAT312 Excavator Middle Second Hand Japan Original 2020 Year Model in Shanghai

#### **Product Specification**

Showroom Location: None · Operating Weight: 12920 KG 0.52m<sup>3</sup> . Bucket Capacity: · Machine Weight: 12000 KG Hydraulic Cylinder Brand: Original • Hydraulic Pump Brand: Original • Hydraulic Valve Brand: Original Cat . Engine Brand: 72KW • Power: • Machinery Test Report: Provided • Video Outgoing-inspection: Provided