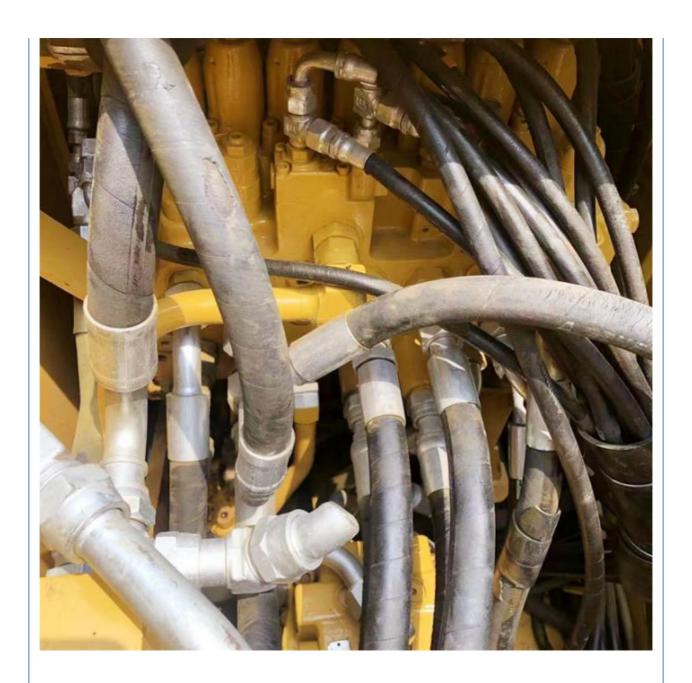

# 12000 KG CAT312 Excavator Middle Second Hand Japan Original 2020 Year Model in Shanghai

#### **Basic Information**

Place of Origin: Japan

• Price: \$24,000.00/units 1-3 units



#### **Product Specification**

Showroom Location: None · Operating Weight: 12920 KG 0.52m<sup>3</sup> . Bucket Capacity: · Machine Weight: 12000 KG Hydraulic Cylinder Brand: Original • Hydraulic Pump Brand: Original • Hydraulic Valve Brand: Original Cat . Engine Brand: 72KW • Power: • Machinery Test Report: Provided • Video Outgoing-inspection: Provided

• Core Components: Pressure Vessel, Motor, Bearing, Gear,

Pump, Gearbox, Engine, PLC

Year: 2020Working Hours: 1800



## More Images









# Product Description

## **Product Description**

















#### Models Of Excavators We Sell

Komatsu used excavator

Carter used excavator

PC20/PC30/PC35/PC40/PC50/PC55/PC56/PC60/PC70/PC75/PC78/PC10 0/PC110/PC120/PC128/PC130/PC138/PC150/PC160/PC200/PC210/PC22 0/PC228/PC240/PC270/PC300/PC350/PC360/PC400/PC450/PC460/PC49

0/PC650

CAT303/CAT305/CAT305.5/CAT306/CAT307/CAT308/CAT311/CAT312/C AT313/CAT315/CAT318/CAT320/CAT323/CAT324/CAT325/CAT326/CAT3

29/CAT330/CAT336/CAT340/CAT345/CAT349/CAT375

DH(DX)35/55/60/70/75/80/150/200/215/220/225/235/260/300/350/370/420/ Doosan used excavator 500/530

SY16/SY35/SY55/SY60/SY65/SY75/SY85/SY95/SY115/SY135/SY155/SY Sany used excavator

205/SY215/SY235/SY265/SY305/SY335/SY365

EX50/EX55/EX60/EX100/EX120/EX200/ZX50/ZX55/ZX60/ZX70/ZX75/ZX1 20/ZX125/ZX130/ZX135/ZX200/ZX210/ZX230/ZX240/ZX250/ZX270/ZX300 Hitachi