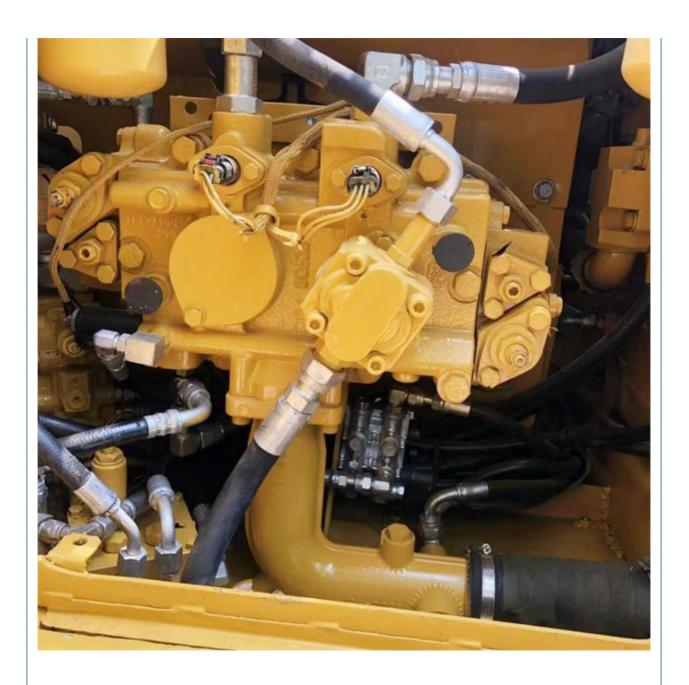

#### **Product Specification**

Showroom Location: None · Operating Weight: 12920 KG 0.52m<sup>3</sup> . Bucket Capacity: · Machine Weight: 12000 KG Hydraulic Cylinder Brand: Original • Hydraulic Pump Brand: Original • Hydraulic Valve Brand: Original Cat . Engine Brand: 72KW • Power: • Machinery Test Report: Provided • Video Outgoing-inspection: Provided

• Core Components: Pressure Vessel, Motor, Bearing, Gear,

Pump, Gearbox, Engine, PLC

Year: 2020Working Hours: 1800