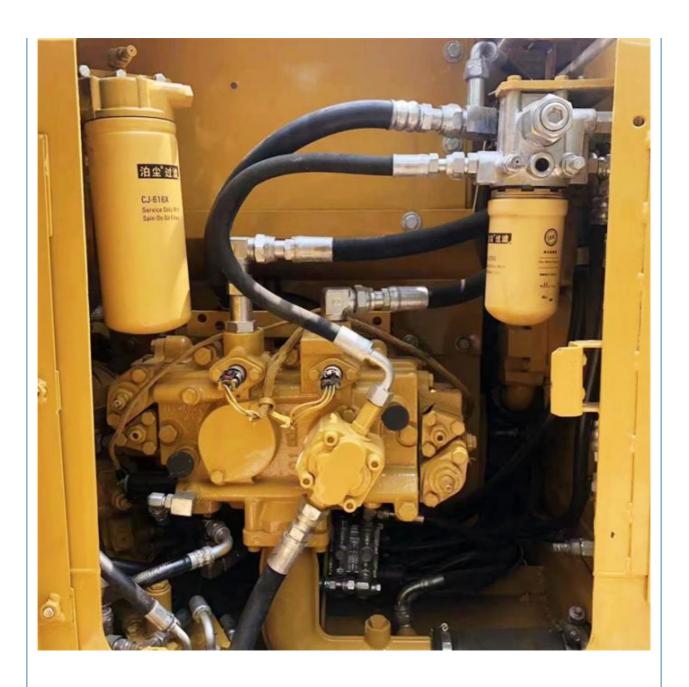

#### **Product Specification**

Showroom Location: None · Operating Weight: 12920 KG 0.52m<sup>3</sup> . Bucket Capacity: · Machine Weight: 12000 KG Hydraulic Cylinder Brand: Original • Hydraulic Pump Brand: Original • Hydraulic Valve Brand: Original Cat . Engine Brand: 72KW • Power: • Machinery Test Report: Provided • Video Outgoing-inspection: Provided

• Core Components: Pressure Vessel, Motor, Bearing, Gear,

Pump, Gearbox, Engine, PLC

Year: 2020Working Hours: 1800