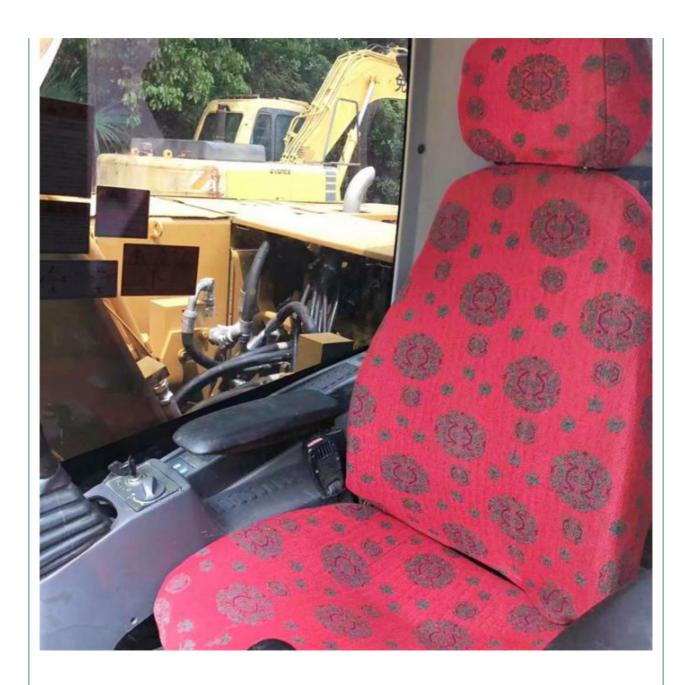

#### **Product Specification**

Showroom Location: None · Operating Weight: 12920 KG 0.52m<sup>3</sup> . Bucket Capacity: · Machine Weight: 12000 KG Hydraulic Cylinder Brand: Original • Hydraulic Pump Brand: Original • Hydraulic Valve Brand: Original Cat . Engine Brand: 72KW • Power: • Machinery Test Report: Provided • Video Outgoing-inspection: Provided

• Core Components: Pressure Vessel, Motor, Bearing, Gear,

Pump, Gearbox, Engine, PLC

Year: 2020Working Hours: 1800