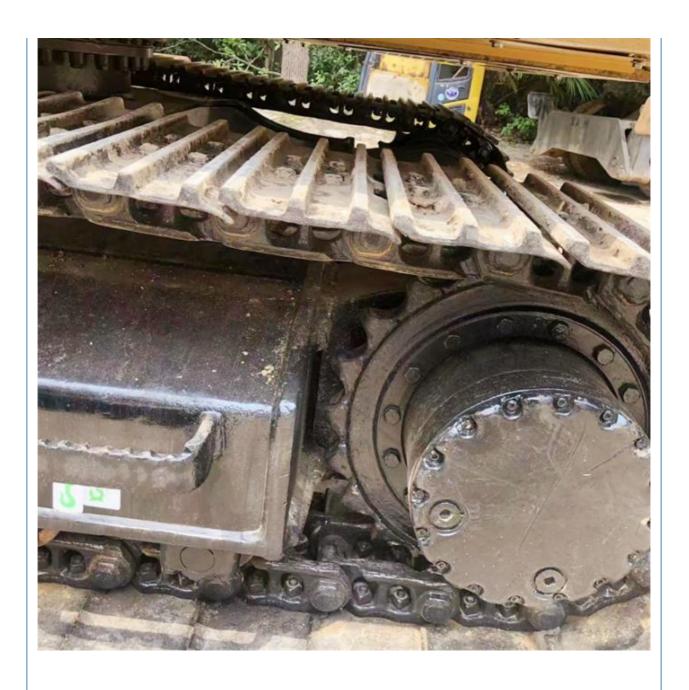

#### **Product Specification**

Showroom Location: None · Operating Weight: 12920 KG 0.52m<sup>3</sup> . Bucket Capacity: · Machine Weight: 12000 KG Hydraulic Cylinder Brand: Original • Hydraulic Pump Brand: Original • Hydraulic Valve Brand: Original Cat . Engine Brand: 72KW • Power: • Machinery Test Report: Provided • Video Outgoing-inspection: Provided

• Core Components: Pressure Vessel, Motor, Bearing, Gear,

Pump, Gearbox, Engine, PLC

Year: 2020Working Hours: 1800