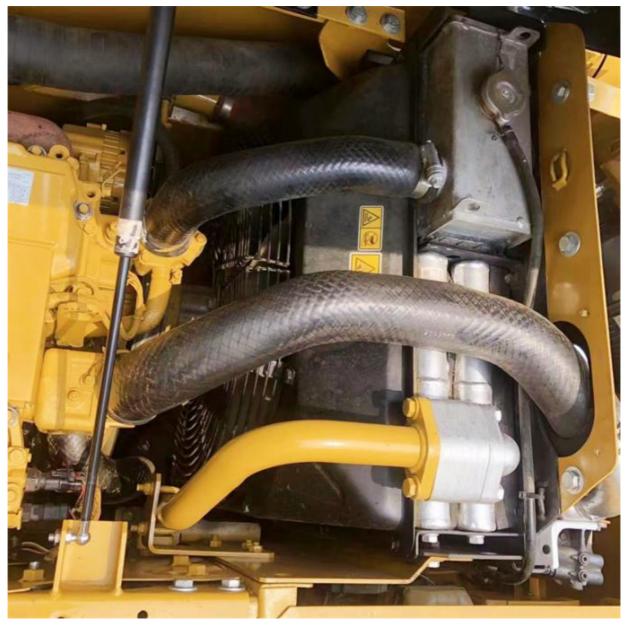

# 12000 KG CAT312 Excavator Middle Second Hand Japan Original 2020 Year Model in Shanghai

#### **Basic Information**

Place of Origin: Japan

• Price: \$24,000.00/units 1-3 units



#### **Product Specification**

Showroom Location: None · Operating Weight: 12920 KG 0.52m<sup>3</sup> . Bucket Capacity: · Machine Weight: 12000 KG Hydraulic Cylinder Brand: Original • Hydraulic Pump Brand: Original • Hydraulic Valve Brand: Original Cat . Engine Brand: 72KW • Power: • Machinery Test Report: Provided • Video Outgoing-inspection: Provided

• Core Components: Pressure Vessel, Motor, Bearing, Gear,

Pump, Gearbox, Engine, PLC

Year: 2020Working Hours: 1800



## More Images









# Product Description

## **Product Description**

















#### Models Of Excavators We Sell

Komatsu used excavator

Carter used excavator

PC20/PC30/PC35/PC40/PC50/PC55/PC56/PC60/PC70/PC75/PC78/PC10 0/PC110/PC120/PC128/PC130/PC138/PC150/PC160/PC200/PC210/PC22 0/PC228/PC240/PC270/PC300/PC350/PC360/PC400/PC450/PC460/PC49

0/PC650

CAT303/CAT305/CAT305.5/CAT306/CAT307/CAT308/CAT311/CAT312/C AT313/CAT315/CAT318/CAT320/CAT323/CAT324/CAT325/CAT326/CAT3

29/CAT330/CAT336/CAT340/CAT345/CAT349/CAT375

DH(DX)35/55/60/70/75/80/150/200/215/220/225/235/260/300/350/370/420/ Doosan used excavator 500/530

SY16/SY35/SY55/SY60/SY65/SY75/SY85/SY95/SY115/SY135/SY155/SY Sany used excavator

205/SY215/SY235/SY265/SY305/SY335/SY365

EX50/EX55/EX60/EX100/EX120/EX200/ZX50/ZX55/ZX60/ZX70/ZX75/ZX1 20/ZX125/ZX130/ZX135/ZX200/ZX210/ZX230/ZX240/ZX250/ZX270/ZX300 Hitachi u