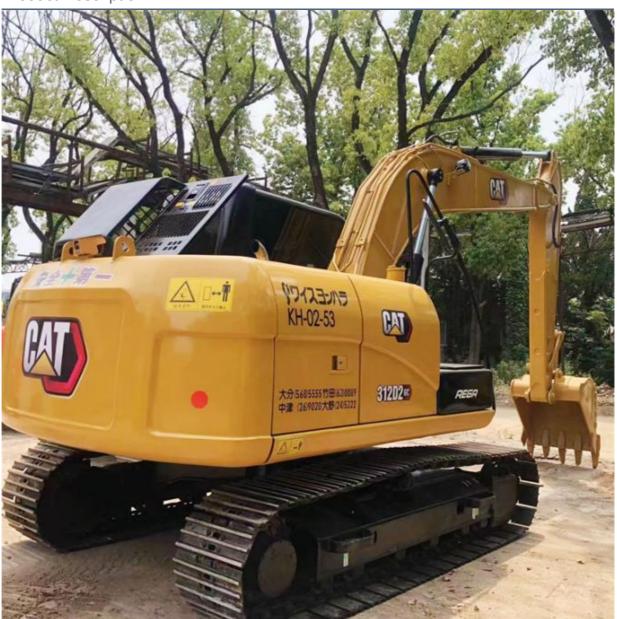

# 12000 KG CAT312 Excavator Middle Second Hand Japan Original 2020 Year Model in Shanghai

#### **Product Specification**

Showroom Location: None · Operating Weight: 12920 KG 0.52m<sup>3</sup> . Bucket Capacity: · Machine Weight: 12000 KG Hydraulic Cylinder Brand: Original • Hydraulic Pump Brand: Original • Hydraulic Valve Brand: Original Cat . Engine Brand: 72KW • Power: • Machinery Test Report: Provided • Video Outgoing-inspection: Provided