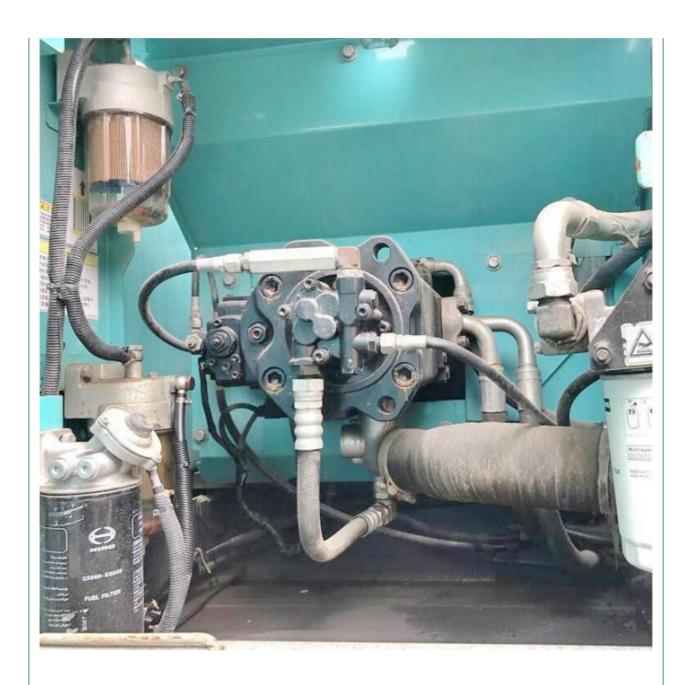

# Good Condition Used Kobelco Excavator SK210 With 114 KW Power And 1 M3 Bucket Capacity

#### **Basic Information**

Place of Origin: Japan

• Price: \$24,000.00/units 1-3 units



## **Product Specification**

Showroom Location: None · Operating Weight: 21200 KG 1 M<sup>3</sup> . Bucket Capacity: • Machine Weight: 21000 KG • Hydraulic Cylinder Brand: Original • Hydraulic Pump Brand: Original • Hydraulic Valve Brand: Original HINO . Engine Brand: 114 KW • Power: • Machinery Test Report: Provided • Video Outgoing-inspection: Provided

• Core Components: Pressure Vessel, Motor, Bearing, Gear,

Pump, Gearbox, Engine, PLC

Year: 2017Working Hours: 2829



## More Images









# Product Description

# **Product Description**















#### Models Of Excavators We Sell

Komatsu used excavator

Carter used excavator

PC20/PC30/PC35/PC40/PC50/PC55/PC56/PC60/PC70/PC75/PC78/PC10 0/PC110/PC120/PC128/PC130/PC138/PC150/PC160/PC200/PC210/PC22 0/PC228/PC240/PC270/PC300/PC350/PC360/PC400/PC450/PC460/PC49

0/PC650

CAT303/CAT305/CAT305.5/CAT306/CAT307/CAT308/CAT311/CAT312/C AT313/CAT315/CAT318/CAT320/CAT323/CAT324/CAT325/CAT326/CAT3 29/CAT330/CAT336/CAT340/CAT345/CAT349/CAT375

DH(DX)35/55/60/70/75/80/150/200/215/220/225/235/260/300/350/370/420/ Doosan used excavator

500/530

SY16/SY35/SY55/SY60/SY65/SY75/SY85/SY95/SY115/SY135/SY155/SY Sany used excavator

205/SY215/SY235/SY265/SY305/SY335/SY365

EX50/EX55/EX60/EX100/EX120/EX200/ZX50/ZX55/ZX60/ZX70/ZX75/ZX1 20/ZX125/ZX130/ZX135/ZX200/ZX210/ZX230/ZX240/ZX250/ZX270/ZX300 Hitac