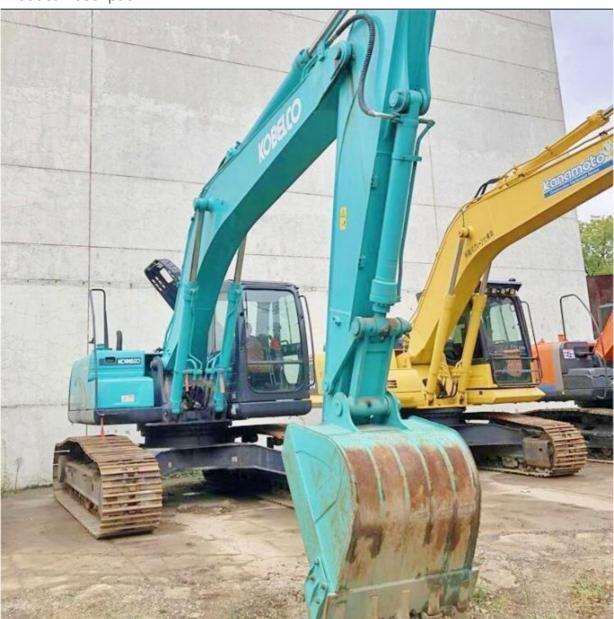

# Good Condition Used Kobelco Excavator SK210 With 114 KW Power And 1 M3 Bucket Capacity

## **Product Specification**

Showroom Location: None · Operating Weight: 21200 KG 1 M<sup>3</sup> . Bucket Capacity: • Machine Weight: 21000 KG • Hydraulic Cylinder Brand: Original • Hydraulic Pump Brand: Original • Hydraulic Valve Brand: Original HINO . Engine Brand: 114 KW • Power: • Machinery Test Report: Provided • Video Outgoing-inspection: Provided

## More Images