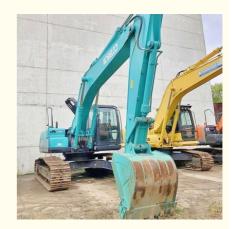

# Good Condition Used Kobelco Excavator SK210 With 114 KW Power And 1 M3 Bucket Capacity

#### **Basic Information**

Place of Origin: Japan

• Price: \$24,000.00/units 1-3 units



## **Product Specification**

Showroom Location: None · Operating Weight: 21200 KG 1 M<sup>3</sup> . Bucket Capacity: • Machine Weight: 21000 KG • Hydraulic Cylinder Brand: Original • Hydraulic Pump Brand: Original • Hydraulic Valve Brand: Original HINO . Engine Brand: 114 KW • Power: • Machinery Test Report: Provided • Video Outgoing-inspection: Provided

• Core Components: Pressure Vessel, Motor, Bearing, Gear,

Pump, Gearbox, Engine, PLC

Year: 2017Working Hours: 2829



## More Images









# Product Description

# **Product Description**















#### Models Of Excavators We Sell

Komatsu used excavator

Carter used excavator

PC20/PC30/PC35/PC40/PC50/PC55/PC56/PC60/PC70/PC75/PC78/PC10 0/PC110/PC120/PC128/PC130/PC138/PC150/PC160/PC200/PC210/PC22 0/PC228/PC240/PC270/PC300/PC350/PC360/PC400/PC450/PC460/PC49

0/PC650

CAT303/CAT305/CAT305.5/CAT306/CAT307/CAT308/CAT311/CAT312/C AT313/CAT315/CAT318/CAT320/CAT323/CAT324/CAT325/CAT326/CAT3 29/CAT330/CAT336/CAT340/CAT345/CAT349/CAT375

DH(DX)35/55/60/70/75/80/150/200/215/220/225/235/260/300/350/370/420/ Doosan used excavator

500/530

SY16/SY35/SY55/SY60/SY65/SY75/SY85/SY95/SY115/SY135/SY155/SY Sany used excavator

205/SY215/SY235/SY265/SY305/SY335/SY365

EX50/EX55/EX60/EX100/EX120/EX200/ZX50/ZX55/ZX6