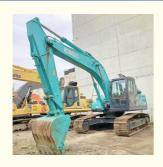

# Good Condition Used Kobelco Excavator SK210 With 114 KW Power And 1 M3 Bucket Capacity

#### **Basic Information**

Place of Origin: Japan

• Price: \$24,000.00/units 1-3 units



## **Product Specification**

Showroom Location: None · Operating Weight: 21200 KG 1 M<sup>3</sup> . Bucket Capacity: • Machine Weight: 21000 KG • Hydraulic Cylinder Brand: Original • Hydraulic Pump Brand: Original • Hydraulic Valve Brand: Original HINO . Engine Brand: 114 KW • Power: • Machinery Test Report: Provided • Video Outgoing-inspection: Provided

• Core Components: Pressure Vessel, Motor, Bearing, Gear,

Pump, Gearbox, Engine, PLC

Year: 2017Working Hours: 2829



## More Images









# Product Description

# **Product Description**















#### Models Of Excavators We Sell

Komatsu used excavator

Carter used excavator

PC20/PC30/PC35/PC40/PC50/PC55/PC56/PC60/PC70/PC75/PC78/PC10 0/PC110/PC120/PC128/PC130/PC138/PC150/PC160/PC200/PC210/PC22 0/PC228/PC240/PC270/PC300/PC350/PC360/PC400/PC450/PC460/PC49

0/PC650

CAT303/CAT305/CAT305.5/CAT306/CAT307/CAT308/CAT311/CAT312/C AT313/CAT315/CAT318/CAT320/CAT323/CAT324/CAT325/CAT326/CAT3 29/CAT330/CAT336/CAT340/CAT345/CAT349/CAT375

DH(DX)35/55/60/70/75/80/150/200/215/220/225/235/260/300/350/370/420/ Doosan used excavator

500/530

SY16/SY35/SY55/SY60/SY65/SY75/SY85/SY95/SY115/SY135/SY155/SY Sany used excavator

205/SY215/SY235/SY265/SY305/SY335/SY365

EX50/EX55/EX60/EX100/EX120/EX200/ZX50/ZX55/ZX60/ZX70/ZX75/ZX1 20