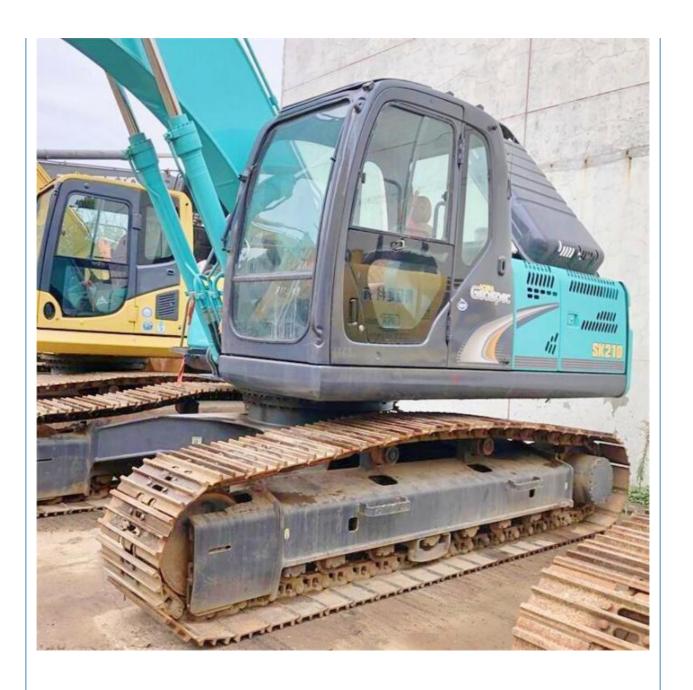

# Good Condition Used Kobelco Excavator SK210 With 114 KW Power And 1 M3 Bucket Capacity

## **Product Specification**

Showroom Location: None · Operating Weight: 21200 KG 1 M<sup>3</sup> . Bucket Capacity: • Machine Weight: 21000 KG • Hydraulic Cylinder Brand: Original • Hydraulic Pump Brand: Original • Hydraulic Valve Brand: Original HINO . Engine Brand: 114 KW • Power: • Machinery Test Report: Provided • Video Outgoing-inspection: Provided

• Core Components: Pressure Vessel, Motor, Bearing, Gear,

Pump, Gearbox, Engine, PLC

Year: 2017Working Hours: 2829