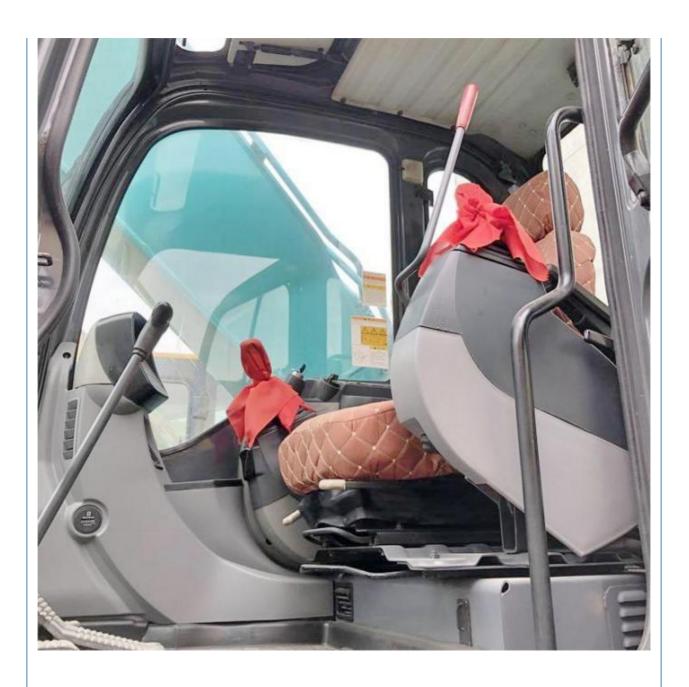

# Good Condition Used Kobelco Excavator SK210 With 114 KW Power And 1 M3 Bucket Capacity

#### **Basic Information**

Place of Origin: Japan

• Price: \$24,000.00/units 1-3 units



## **Product Specification**

Showroom Location: None · Operating Weight: 21200 KG 1 M<sup>3</sup> . Bucket Capacity: • Machine Weight: 21000 KG • Hydraulic Cylinder Brand: Original • Hydraulic Pump Brand: Original • Hydraulic Valve Brand: Original HINO . Engine Brand: 114 KW • Power: • Machinery Test Report: Provided • Video Outgoing-inspection: Provided

• Core Components: Pressure Vessel, Motor, Bearing, Gear,

Pump, Gearbox, Engine, PLC

Year: 2017Working Hours: 2829



## More Images









# Product Description

# **Product Description**















#### Models Of Excavators We Sell

Komatsu used excavator

Carter used excavator

PC20/PC30/PC35/PC40/PC50/PC55/PC56/PC60/PC70/PC75/PC78/PC10 0/PC110/PC120/PC128/PC130/PC138/PC150/PC160/PC200/PC210/PC22 0/PC228/PC240/PC270/PC300/PC350/PC360/PC400/PC450/PC460/PC49

0/PC650

CAT303/CAT305/CAT305.5/CAT306/CAT307/CAT308/CAT311/CAT312/C AT313/CAT315/CAT318/CAT320/CAT323/CAT324/CAT325/CAT326/CAT3 29/CAT330/CAT336/CAT340/CAT345/CAT349/CAT375

DH(DX)35/55/60/70/75/80/150/200/215/220/225/235/260/300/350/370/420/ Doosan used excavator

500/530

SY16/SY35/SY55/SY60/SY65/SY75/SY85/SY95/SY115/SY135/SY155/SY Sany used excavator

205/SY215/SY235/SY265/SY305/SY335/SY365

EX50/EX55/EX60/EX100/EX120/EX200/ZX50/ZX55/ZX60/ZX70/ZX75/ZX1 20/ZX125/ZX130/ZX135/ZX200/ZX210/ZX230/ZX240/ZX250/ZX270/ZX300 Hit