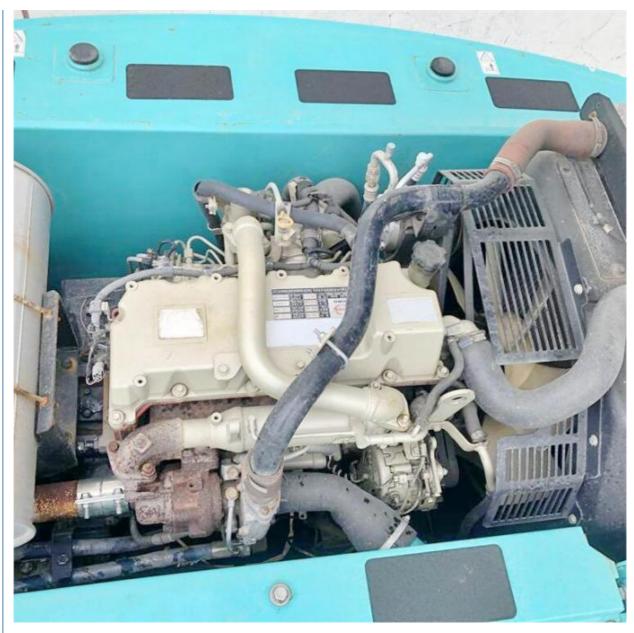

## **Product Specification**

Showroom Location: None · Operating Weight: 21200 KG 1 M<sup>3</sup> . Bucket Capacity: • Machine Weight: 21000 KG • Hydraulic Cylinder Brand: Original • Hydraulic Pump Brand: Original • Hydraulic Valve Brand: Original HINO . Engine Brand: 114 KW • Power: • Machinery Test Report: Provided • Video Outgoing-inspection: Provided

• Core Components: Pressure Vessel, Motor, Bearing, Gear,

Pump, Gearbox, Engine, PLC

Year: 2017Working Hours: 2829