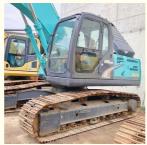

# Good Condition Used Kobelco Excavator SK210 With 114 KW Power And 1 M3 Bucket Capacity

#### **Basic Information**

Place of Origin: Japan

• Price: \$24,000.00/units 1-3 units



## **Product Specification**

Showroom Location: None · Operating Weight: 21200 KG 1 M<sup>3</sup> . Bucket Capacity: • Machine Weight: 21000 KG • Hydraulic Cylinder Brand: Original • Hydraulic Pump Brand: Original • Hydraulic Valve Brand: Original HINO . Engine Brand: 114 KW • Power: • Machinery Test Report: Provided • Video Outgoing-inspection: Provided

• Core Components: Pressure Vessel, Motor, Bearing, Gear,

Pump, Gearbox, Engine, PLC

Year: 2017Working Hours: 2829



## More Images









# Product Description

# **Product Description**















#### Models Of Excavators We Sell

Komatsu used excavator

Carter used excavator

PC20/PC30/PC35/PC40/PC50/PC55/PC56/PC60/PC70/PC75/PC78/PC10 0/PC110/PC120/PC128/PC130/PC138/PC150/PC160/PC200/PC210/PC22 0/PC228/PC240/PC270/PC300/PC350/PC360/PC400/PC450/PC460/PC49

0/PC650

CAT303/CAT305/CAT305.5/CAT306/CAT307/CAT308/CAT311/CAT312/C AT313/CAT315/CAT318/CAT320/CAT323/CAT324/CAT325/CAT326/CAT3 29/CAT330/CAT336/CAT340/CAT345/CAT349/CAT375

DH(DX)35/55/60/70/75/80/150/200/215/220/225/235/260/300/350/370/420/ Doosan used excavator

500/530

SY16/SY35/SY55/SY60/SY65/SY75/SY85/SY95/SY115/SY135/SY155/SY Sany used excavator

205/SY215/SY235/SY265/SY305/SY335/SY365

EX50/EX55/EX60/EX100/EX120/EX200/ZX50/ZX55/ZX60/ZX70/ZX75/ZX1 20/Z