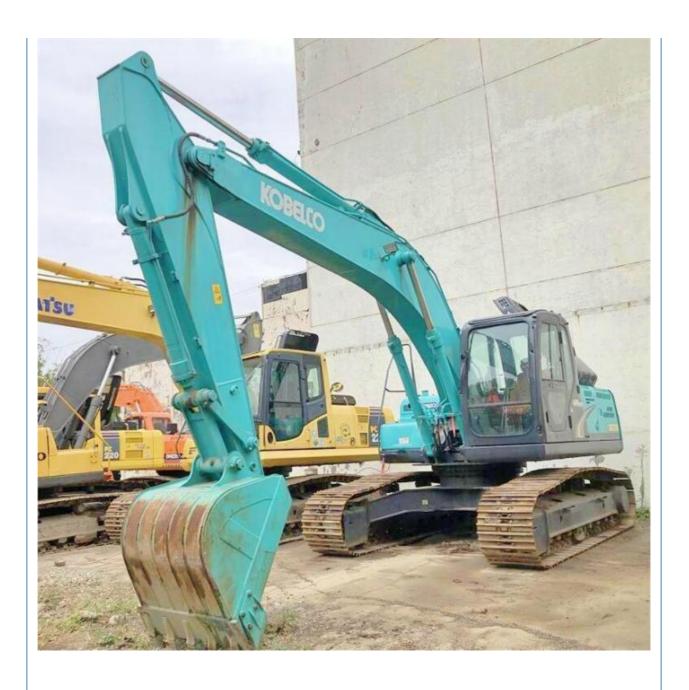

# Good Condition Used Kobelco Excavator SK210 With 114 KW Power And 1 M3 Bucket Capacity

## **Product Specification**

Showroom Location: None · Operating Weight: 21200 KG 1 M<sup>3</sup> . Bucket Capacity: • Machine Weight: 21000 KG • Hydraulic Cylinder Brand: Original • Hydraulic Pump Brand: Original • Hydraulic Valve Brand: Original HINO . Engine Brand: 114 KW • Power: • Machinery Test Report: Provided • Video Outgoing-inspection: Provided

## More Images