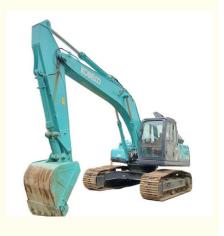

# Good Condition Used Kobelco Excavator SK210 With 114 KW Power And 1 M3 Bucket Capacity

## **Product Specification**

Showroom Location: None · Operating Weight: 21200 KG 1 M<sup>3</sup> . Bucket Capacity: • Machine Weight: 21000 KG • Hydraulic Cylinder Brand: Original • Hydraulic Pump Brand: Original • Hydraulic Valve Brand: Original HINO . Engine Brand: 114 KW • Power: • Machinery Test Report: Provided • Video Outgoing-inspection: Provided

• Core Components: Pressure Vessel, Motor, Bearing, Gear,

Pump, Gearbox, Engine, PLC

Year: 2017Working Hours: 2829