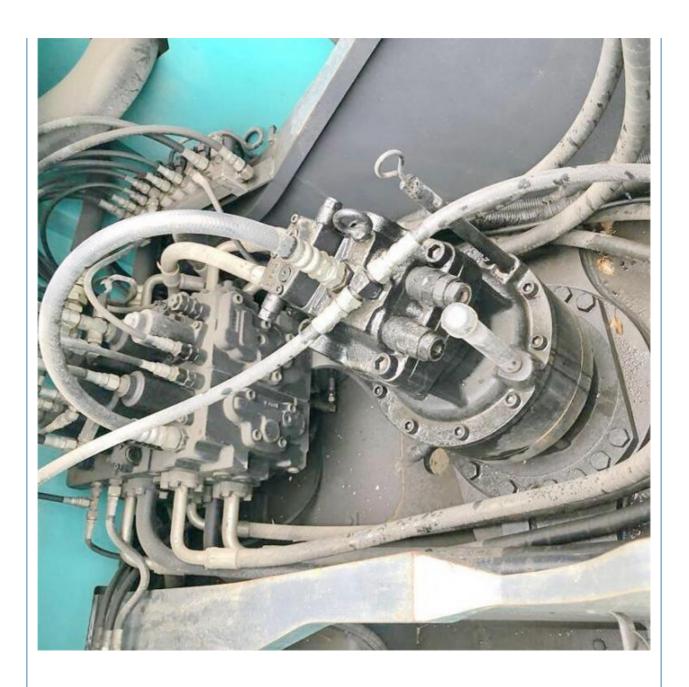

# Good Condition Used Kobelco Excavator SK210 With 114 KW Power And 1 M3 Bucket Capacity

#### **Basic Information**

Place of Origin: Japan

• Price: \$24,000.00/units 1-3 units



## **Product Specification**

Showroom Location: None · Operating Weight: 21200 KG 1 M<sup>3</sup> . Bucket Capacity: • Machine Weight: 21000 KG • Hydraulic Cylinder Brand: Original • Hydraulic Pump Brand: Original • Hydraulic Valve Brand: Original HINO . Engine Brand: 114 KW • Power: • Machinery Test Report: Provided • Video Outgoing-inspection: Provided

• Core Components: Pressure Vessel, Motor, Bearing, Gear,

Pump, Gearbox, Engine, PLC

Year: 2017Working Hours: 2829



## More Images









# Product Description

# **Product Description**















#### Models Of Excavators We Sell

Komatsu used excavator

Carter used excavator

PC20/PC30/PC35/PC40/PC50/PC55/PC56/PC60/PC70/PC75/PC78/PC10 0/PC110/PC120/PC128/PC130/PC138/PC150/PC160/PC200/PC210/PC22 0/PC228/PC240/PC270/PC300/PC350/PC360/PC400/PC450/PC460/PC49

0/PC650

CAT303/CAT305/CAT305.5/CAT306/CAT307/CAT308/CAT311/CAT312/C AT313/CAT315/CAT318/CAT320/CAT323/CAT324/CAT325/CAT326/CAT3 29/CAT330/CAT336/CAT340/CAT345/CAT349/CAT375

DH(DX)35/55/60/70/75/80/150/200/215/220/225/235/260/300/350/370/420/ Doosan used excavator

500/530

SY16/SY35/SY55/SY60/SY65/SY75/SY85/SY95/SY115/SY135/SY155/SY Sany used excavator

205/SY215/SY235/SY265/SY305/SY335/SY365

EX50/EX55/EX60/EX100/EX120/EX200/ZX50/ZX55/ZX60/ZX70/ZX75/ZX1 20/ZX125/ZX130/ZX135/ZX200/ZX210/ZX230/ZX240/ZX250/ZX270/ZX300 Hitachi