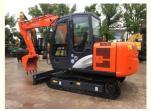

# Used Hitachi zx60 6 ton Mini Excavator with Original Hydraulic Valve in Good Condition

### **Product Specification**

Showroom Location: None · Operating Weight: 6 Ton 0.22 . Bucket Capacity: • Machine Weight: 6000 KG Hydraulic Cylinder Brand: Original • Hydraulic Pump Brand: Original • Hydraulic Valve Brand: Original ISUZU • Engine Brand: 40.5KW • Power: • Machinery Test Report: Provided • Video Outgoing-inspection: Provided

### More Images