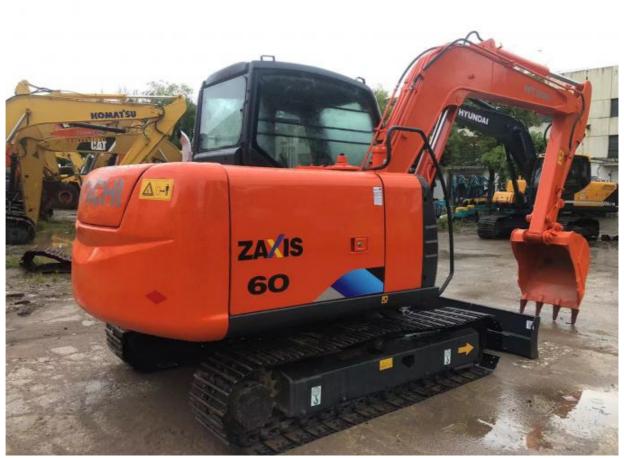

# Used Hitachi zx60 6 ton Mini Excavator with Original Hydraulic Valve in Good Condition

### **Product Specification**

Showroom Location: None · Operating Weight: 6 Ton 0.22 . Bucket Capacity: • Machine Weight: 6000 KG Hydraulic Cylinder Brand: Original • Hydraulic Pump Brand: Original • Hydraulic Valve Brand: Original ISUZU • Engine Brand: 40.5KW • Power: • Machinery Test Report: Provided • Video Outgoing-inspection: Provided

• Core Components: Pressure Vessel, Motor, Bearing, Pump,

Gearbox, Engine

Year: 2021Working Hours: 1600