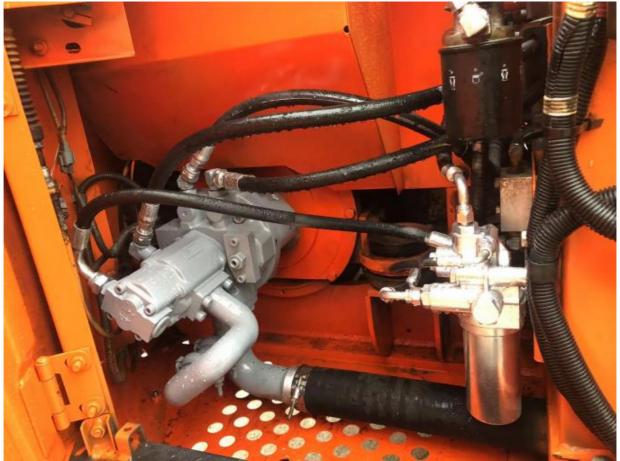

### **Product Specification**

Showroom Location: None · Operating Weight: 6 Ton 0.22 . Bucket Capacity: • Machine Weight: 6000 KG Hydraulic Cylinder Brand: Original • Hydraulic Pump Brand: Original • Hydraulic Valve Brand: Original ISUZU • Engine Brand: 40.5KW • Power: • Machinery Test Report: Provided • Video Outgoing-inspection: Provided