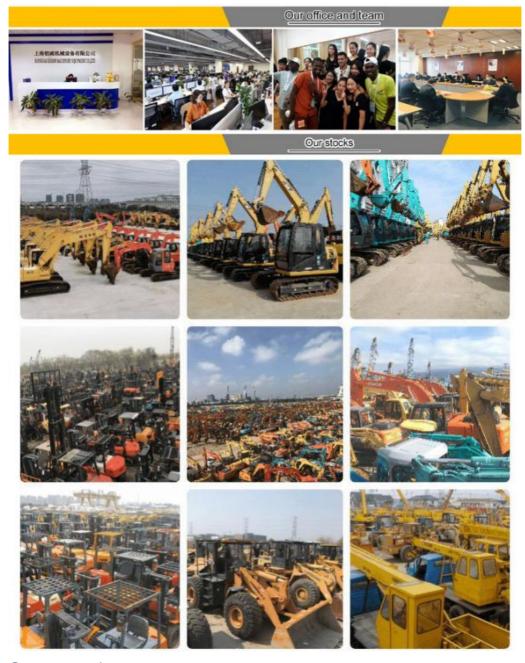

### Company Profile

**Shanghai Kaishu Machinery Equipment Co., Ltd** was established in 2017, we have our own factory which covers an area of 67,000 square meters, with 200 employees. As a leading used excavator supplier in China, Shanghai Kaishu Machinery Equipment Co., Ltd has numerous construction machinery. Our teams are composed of a purchasing team, a technical support team, a vehicle-parts supply center, a foreign trade sales team and a quality testing center.

Our full range of products include: used excavators, used loaders, used graders, used bulldozers, used forklifts, used cranes and other used construction machinery products. Our engineering machines are mainly from China, the United States, Japan, South Korea and other manufacturing countries, quality assurance is our hallmark. Our machines are sold to many regions at home and abroad, and we have rich export experience.

In order to serve our customers better, we deal in three(3) thousand units of construction machinery all year round and ensure delivery within 7-30 days after payment. Our team can serve you around the clock (24/7) and we hope to build a long-term business relationship with you.

Our transaction case

We can provide other accessory devices