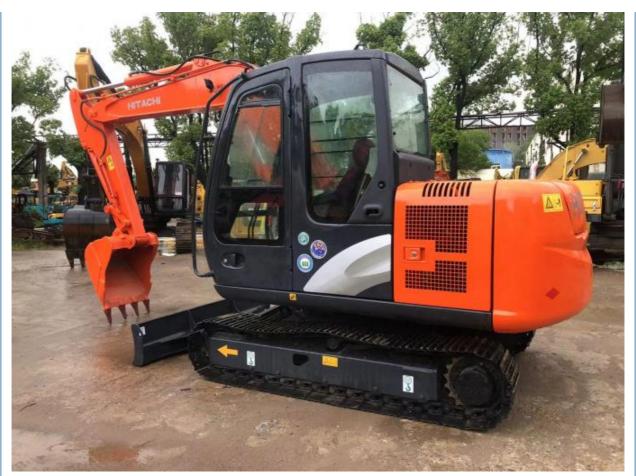

# Used Hitachi zx60 6 ton Mini Excavator with Original Hydraulic Valve in Good Condition

### **Product Specification**

Showroom Location: None · Operating Weight: 6 Ton 0.22 . Bucket Capacity: • Machine Weight: 6000 KG Hydraulic Cylinder Brand: Original • Hydraulic Pump Brand: Original • Hydraulic Valve Brand: Original ISUZU • Engine Brand: 40.5KW • Power: • Machinery Test Report: Provided • Video Outgoing-inspection: Provided

• Core Components: Pressure Vessel, Motor, Bearing, Pump,

Gearbox, Engine

Year: 2021Working Hours: 1600