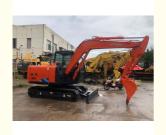

# Used Hitachi zx60 6 ton Mini Excavator with Original Hydraulic Valve in Good Condition

### **Product Specification**

Showroom Location: None · Operating Weight: 6 Ton 0.22 . Bucket Capacity: • Machine Weight: 6000 KG Hydraulic Cylinder Brand: Original • Hydraulic Pump Brand: Original • Hydraulic Valve Brand: Original ISUZU • Engine Brand: 40.5KW • Power: • Machinery Test Report: Provided • Video Outgoing-inspection: Provided

### More Images