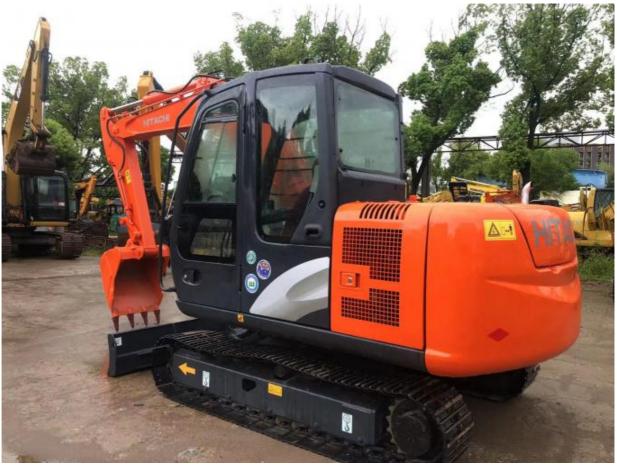

# Used Hitachi zx60 6 ton Mini Excavator with Original Hydraulic Valve in Good Condition

### **Product Specification**

Showroom Location: None · Operating Weight: 6 Ton 0.22 . Bucket Capacity: • Machine Weight: 6000 KG Hydraulic Cylinder Brand: Original • Hydraulic Pump Brand: Original • Hydraulic Valve Brand: Original ISUZU • Engine Brand: 40.5KW • Power: • Machinery Test Report: Provided • Video Outgoing-inspection: Provided

• Core Components: Pressure Vessel, Motor, Bearing, Pump,

Gearbox, Engine

Year: 2021Working Hours: 1600