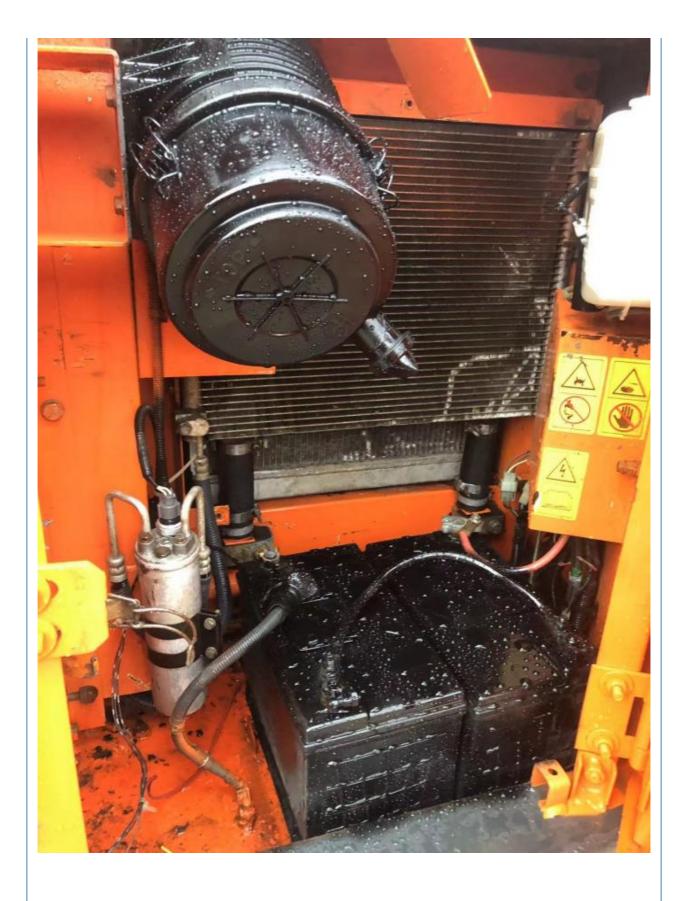

### **Product Specification**

Showroom Location: None · Operating Weight: 6 Ton 0.22 . Bucket Capacity: • Machine Weight: 6000 KG Hydraulic Cylinder Brand: Original • Hydraulic Pump Brand: Original • Hydraulic Valve Brand: Original ISUZU • Engine Brand: 40.5KW • Power: • Machinery Test Report: Provided • Video Outgoing-inspection: Provided

### More Images