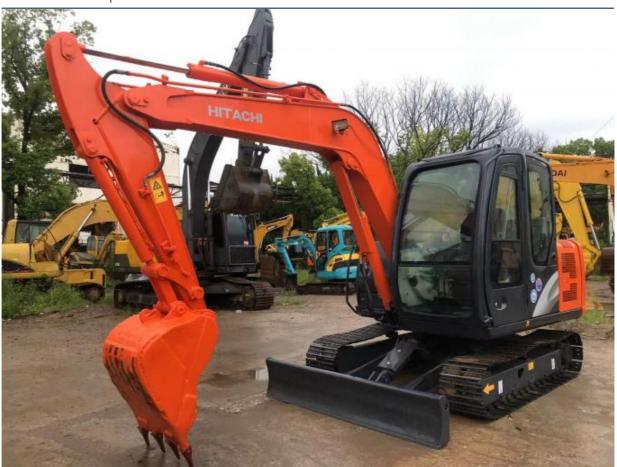

# Used Hitachi zx60 6 ton Mini Excavator with Original Hydraulic Valve in Good Condition

### **Product Specification**

Showroom Location: None · Operating Weight: 6 Ton 0.22 . Bucket Capacity: • Machine Weight: 6000 KG Hydraulic Cylinder Brand: Original • Hydraulic Pump Brand: Original • Hydraulic Valve Brand: Original ISUZU • Engine Brand: 40.5KW • Power: • Machinery Test Report: Provided • Video Outgoing-inspection: Provided

### More Images