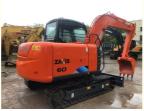

# Used Hitachi zx60 6 ton Mini Excavator with Original Hydraulic Valve in Good Condition

### **Product Specification**

Showroom Location: None · Operating Weight: 6 Ton 0.22 . Bucket Capacity: • Machine Weight: 6000 KG Hydraulic Cylinder Brand: Original • Hydraulic Pump Brand: Original • Hydraulic Valve Brand: Original ISUZU • Engine Brand: 40.5KW • Power: • Machinery Test Report: Provided • Video Outgoing-inspection: Provided

### More Images