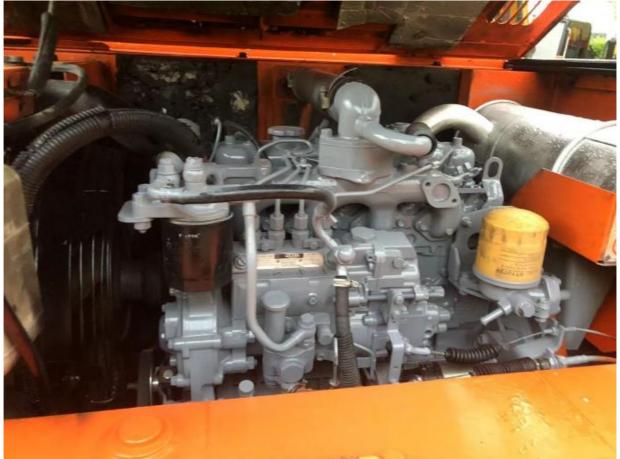

### **Product Specification**

Showroom Location: None · Operating Weight: 6 Ton 0.22 . Bucket Capacity: • Machine Weight: 6000 KG Hydraulic Cylinder Brand: Original • Hydraulic Pump Brand: Original • Hydraulic Valve Brand: Original ISUZU • Engine Brand: 40.5KW • Power: • Machinery Test Report: Provided • Video Outgoing-inspection: Provided

### More Images