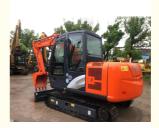

# Used Hitachi zx60 6 ton Mini Excavator with Original Hydraulic Valve in Good Condition

### **Product Specification**

Showroom Location: None · Operating Weight: 6 Ton 0.22 . Bucket Capacity: • Machine Weight: 6000 KG Hydraulic Cylinder Brand: Original • Hydraulic Pump Brand: Original • Hydraulic Valve Brand: Original ISUZU • Engine Brand: 40.5KW • Power: • Machinery Test Report: Provided • Video Outgoing-inspection: Provided

### More Images