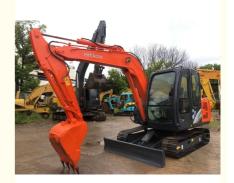

# Used Hitachi zx60 6 ton Mini Excavator with Original Hydraulic Valve in Good Condition

### **Product Specification**

Showroom Location: None · Operating Weight: 6 Ton 0.22 . Bucket Capacity: • Machine Weight: 6000 KG Hydraulic Cylinder Brand: Original • Hydraulic Pump Brand: Original • Hydraulic Valve Brand: Original ISUZU • Engine Brand: 40.5KW • Power: • Machinery Test Report: Provided • Video Outgoing-inspection: Provided

### More Images