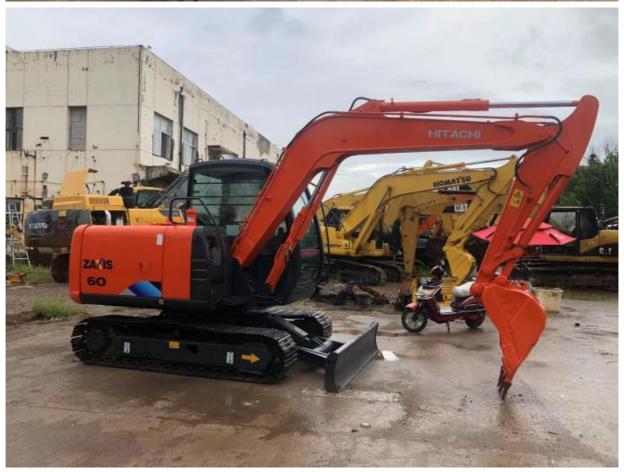

# Used Hitachi zx60 6 ton Mini Excavator with Original Hydraulic Valve in Good Condition

### **Product Specification**

Showroom Location: None · Operating Weight: 6 Ton 0.22 . Bucket Capacity: • Machine Weight: 6000 KG Hydraulic Cylinder Brand: Original • Hydraulic Pump Brand: Original • Hydraulic Valve Brand: Original ISUZU • Engine Brand: 40.5KW • Power: • Machinery Test Report: Provided • Video Outgoing-inspection: Provided

### More Images