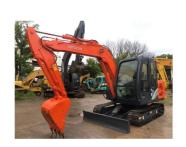

# Used Hitachi zx60 6 ton Mini Excavator with Original Hydraulic Valve in Good Condition

### **Product Specification**

Showroom Location: None · Operating Weight: 6 Ton 0.22 . Bucket Capacity: • Machine Weight: 6000 KG Hydraulic Cylinder Brand: Original • Hydraulic Pump Brand: Original • Hydraulic Valve Brand: Original ISUZU • Engine Brand: 40.5KW • Power: • Machinery Test Report: Provided • Video Outgoing-inspection: Provided

### More Images