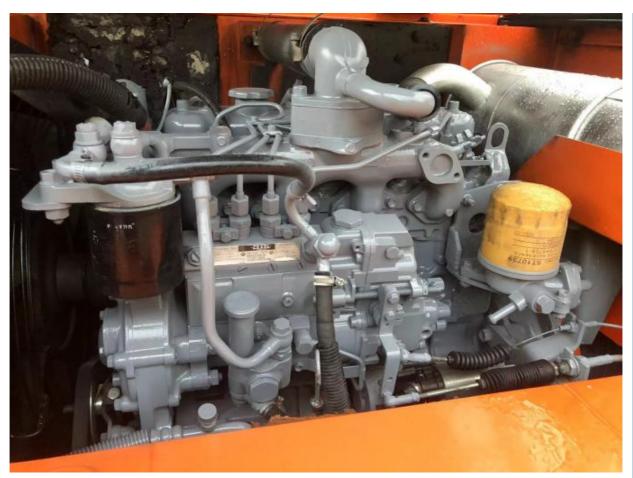

### **Product Specification**

Showroom Location: None · Operating Weight: 6 Ton 0.22 . Bucket Capacity: • Machine Weight: 6000 KG Hydraulic Cylinder Brand: Original • Hydraulic Pump Brand: Original • Hydraulic Valve Brand: Original ISUZU • Engine Brand: 40.5KW • Power: • Machinery Test Report: Provided • Video Outgoing-inspection: Provided

### More Images