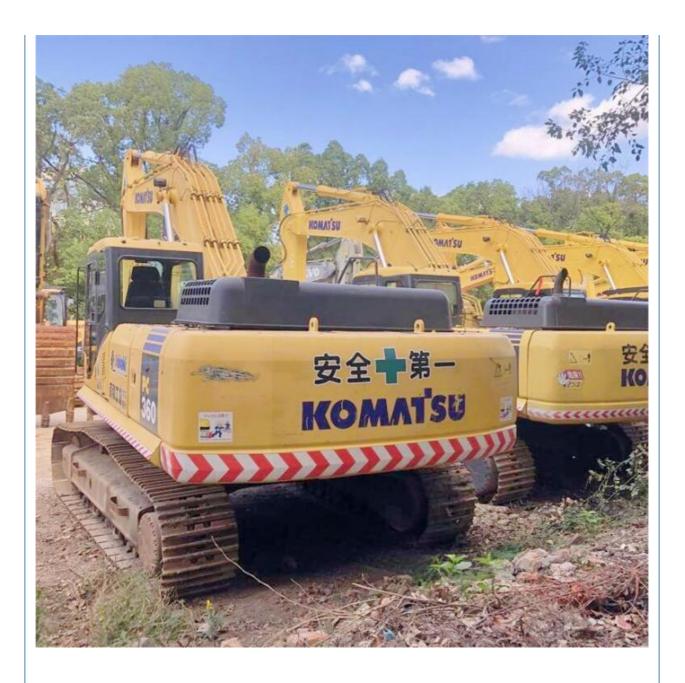

## Egypt Market Komatsu PC360-7 Excavator with 180KW Power and Original Hydraulic Valve



### **Product Specification**

**Basic Information** 

• Place of Origin:

• Price:

- Showroom Location: None 33000KG • Operating Weight: 1.6m<sup>3</sup> Bucket Capacity: • Machine Weight: 36000 KG • Hydraulic Cylinder Brand: Original • Hydraulic Pump Brand: Original • Hydraulic Valve Brand: Original Komatsu Engine Brand:
- Power:
- Machinery Test Report: Provided
- Video Outgoing-inspection: Provided
- Core Components: Pressure Vessel, Motor, Bearing, Gear, Pump, Gearbox, Engine, PLC
  Year: 2018
  Working Hours: 2300

180KW



#### More Images











# Product Description













## Models Of Excavators We Sell

| Komatsu used<br>excavator  | PC20/PC30/PC35/PC40/PC50/PC55/PC56/PC60/PC70/PC75/PC78/PC10<br>0/PC110/PC120/PC128/PC130/PC138/PC150/PC160/PC200/PC210/PC22<br>0/PC228/PC240/PC270/PC300/PC350/PC360/PC400/PC450/PC460/PC49<br>0/PC650 |
|----------------------------|--------------------------------------------------------------------------------------------------------------------------------------------------------------------------------------------------------|
| Carter used excavator      | CAT303/CAT305/CAT305.5/CAT306/CAT307/CAT308/CAT311/CAT312/C<br>AT313/CAT315/CAT318/CAT320/CAT323/CAT324/CAT325/CAT326/CAT3<br>29/CAT330/CAT336/CAT340/CAT345/CAT349/CAT375                             |
| Doosan used excavator      | DH(DX)35/55/60/70/75/80/150/20