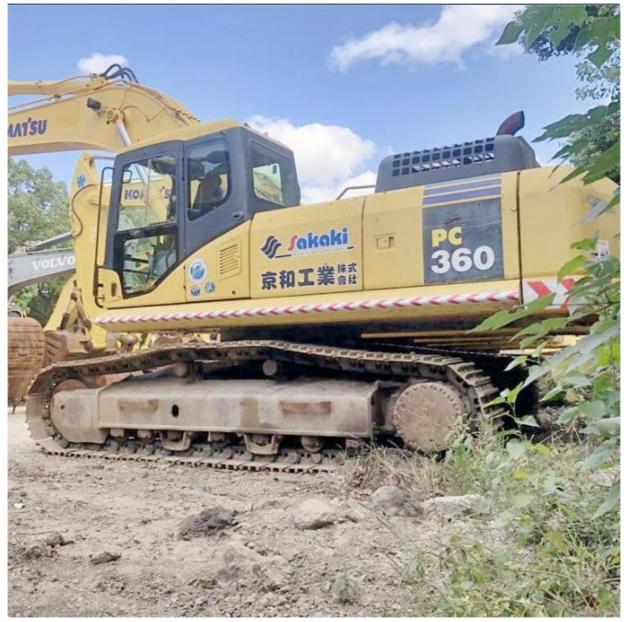

## Egypt Market Komatsu PC360-7 Excavator with 180KW Power and Original Hydraulic Valve

### **Product Specification**

**Basic Information** 

• Place of Origin:

• Price:

- Showroom Location: None 33000KG • Operating Weight: 1.6m<sup>3</sup> Bucket Capacity: • Machine Weight: 36000 KG • Hydraulic Cylinder Brand: Original • Hydraulic Pump Brand: Original • Hydraulic Valve Brand: Original Komatsu Engine Brand:
- Power:
- Machinery Test Report: Provided
- Video Outgoing-inspection: Provided
- Core Components: Pressure Vessel, Motor, Bearing, Gear, Pump, Gearbox, Engine, PLC
  Year: 2018
  Working Hours: 2300

180KW