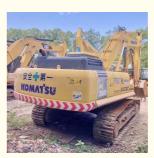

## Egypt Market Komatsu PC360-7 Excavator with 180KW Power and Original Hydraulic Valve

### **Product Specification**

**Basic Information** 

• Place of Origin:

• Price:

- Showroom Location: None 33000KG • Operating Weight: 1.6m<sup>3</sup> Bucket Capacity: • Machine Weight: 36000 KG • Hydraulic Cylinder Brand: Original • Hydraulic Pump Brand: Original • Hydraulic Valve Brand: Original Komatsu Engine Brand:
- Power:
- Machinery Test Report: Provided
- Video Outgoing-inspection: Provided
- Core Components: Pressure Vessel, Motor, Bearing, Gear, Pump, Gearbox, Engine, PLC
  Year: 2018
  Working Hours: 2300

180KW