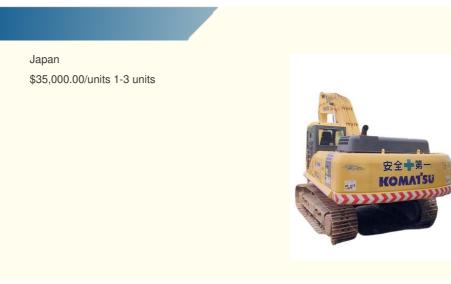

## Egypt Market Komatsu PC360-7 Excavator with 180KW Power and Original Hydraulic Valve

### **Product Specification**

**Basic Information** 

• Place of Origin:

• Price:

- Showroom Location: None 33000KG • Operating Weight: 1.6m<sup>3</sup> Bucket Capacity: • Machine Weight: 36000 KG • Hydraulic Cylinder Brand: Original • Hydraulic Pump Brand: Original • Hydraulic Valve Brand: Original Komatsu Engine Brand:
- Power:
- Machinery Test Report: Provided
- Video Outgoing-inspection: Provided
- Core Components: Pressure Vessel, Motor, Bearing, Gear, Pump, Gearbox, Engine, PLC
  Year: 2018
  Working Hours: 2300

180KW