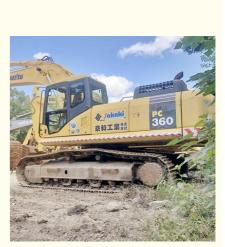

## Egypt Market Komatsu PC360-7 Excavator with 180KW Power and Original Hydraulic Valve



### **Product Specification**

**Basic Information** 

• Place of Origin:

• Price:

- Showroom Location: None 33000KG • Operating Weight: 1.6m<sup>3</sup> Bucket Capacity: • Machine Weight: 36000 KG • Hydraulic Cylinder Brand: Original • Hydraulic Pump Brand: Original • Hydraulic Valve Brand: Original Komatsu Engine Brand:
- Power:
- Machinery Test Report: Provided
- Video Outgoing-inspection: Provided
- Core Components: Pressure Vessel, Motor, Bearing, Gear, Pump, Gearbox, Engine, PLC
  Year: 2018
  Working Hours: 2300

180KW



#### More Images











# Product Description













## Models Of Excavators We Sell

| Komatsu used<br>excavator  | PC20/PC30/PC35/PC40/PC50/PC55/PC56/PC60/PC70/PC75/PC78/PC10<br>0/PC110/PC120/PC128/PC130/PC138/PC150/PC160/PC200/PC210/PC22<br>0/PC228/PC240/PC270/PC300/PC350/PC360/PC400/PC450/PC460/PC49<br>0/PC650 |
|----------------------------|--------------------------------------------------------------------------------------------------------------------------------------------------------------------------------------------------------|
| Carter used excavator      | CAT303/CAT305/CAT305.5/CAT306/CAT307/CAT308/CAT311/CAT312/C<br>AT313/CAT315/CAT318/CAT320/CAT323/CAT324/CAT325/CAT326/CAT3<br>29/CAT330/CAT336/CAT340/CAT345/CAT349/CAT375                             |
| Doos