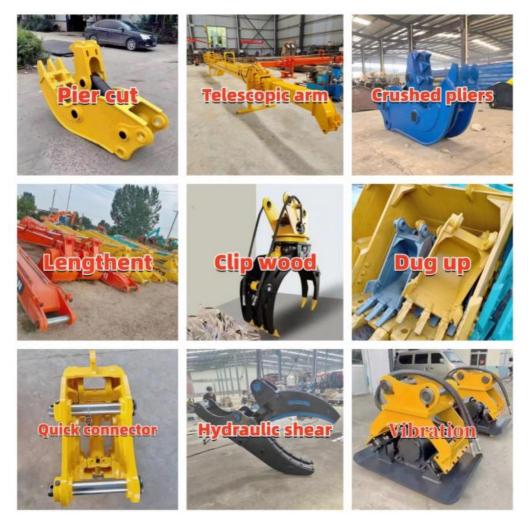

a quality testing center.

Our full range of products include: used excavators, used loaders, used graders, used bulldozers, used forklifts, used cranes and other used construction machinery products. Our engineering machines are mainly from China, the United States, Japan, South Korea and other manufacturing countries, quality assurance is our hallmark. Our machines are sold to many regions at home and abroad, and we have rich export experience.

In order to serve our customers better, we deal in three(3) thousand units of construction machinery all year round and ensure delivery within 7-30 days after payment. Our team can serve you around the clock (24/7) and we hope to build a long-term business relationship with you.



Our transaction case



We can provide other accessory devices



### FAQ

#### 1. What's your payment terms and trade terms?

Generally 50% deposit and 50% balance before shipping. Of course, we can negotiate according to your orders. We can accept EXW, FOB, CRF and CIF.

#### 2. How to ship the excavators?

- Container: which is cheapest and fast. but sometime machine need to be dismantled.
   Bulk cargo ship :which is better for bigger construction equipment ,ship as it is.
- (3). Flat rack ship :which is better for bigger machine and also no need to dismantle
- (4).RO RO ship : which is good for every machine and faster

#### 3. Is it convenient to visit you?

You are welcome to visit us. So you can see how many used excavators we have in stock and the condition of them. We can pick you up at Shanghai Air port.