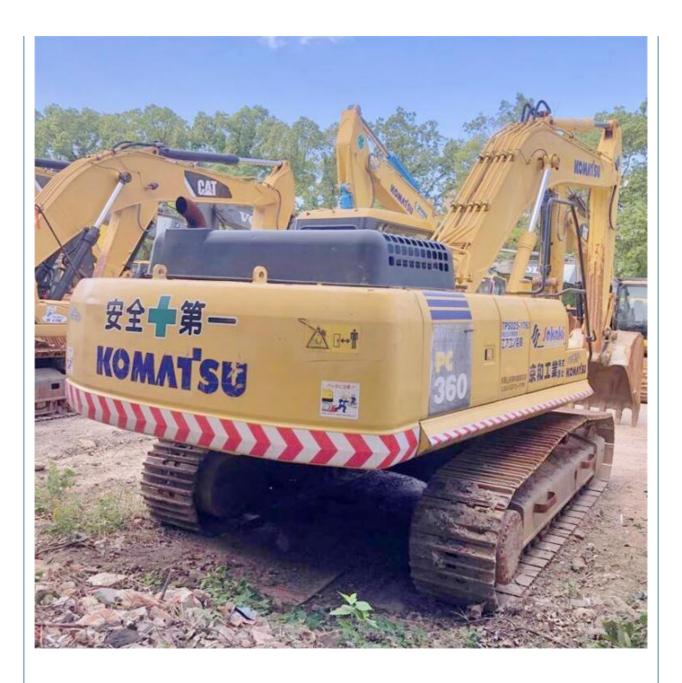

## Egypt Market Komatsu PC360-7 Excavator with 180KW Power and Original Hydraulic Valve

### **Product Specification**

**Basic Information** 

• Place of Origin:

• Price:

- Showroom Location: None 33000KG • Operating Weight: 1.6m<sup>3</sup> Bucket Capacity: • Machine Weight: 36000 KG • Hydraulic Cylinder Brand: Original • Hydraulic Pump Brand: Original • Hydraulic Valve Brand: Original Komatsu Engine Brand:
- Power:
- Machinery Test Report: Provided
- Video Outgoing-inspection: Provided
- Core Components: Pressure Vessel, Motor, Bearing, Gear, Pump, Gearbox, Engine, PLC
  Year: 2018
  Working Hours: 2300

180KW