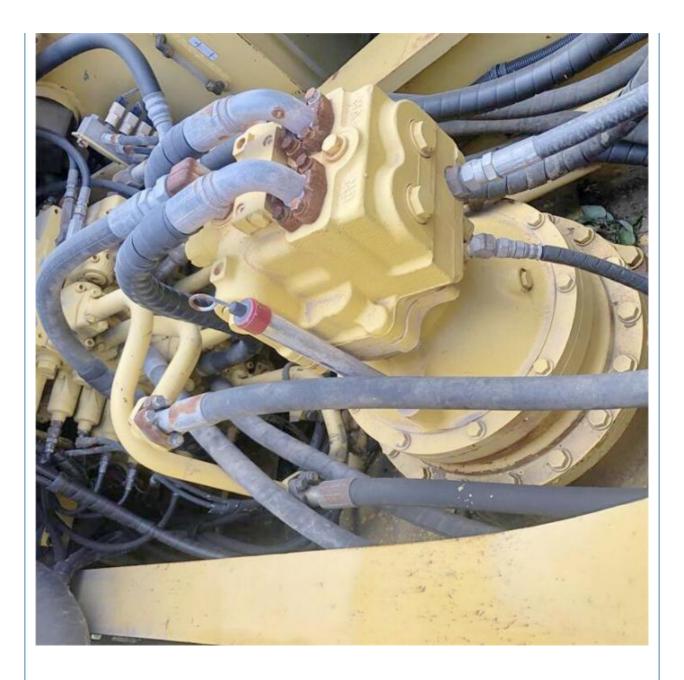

### **Product Specification**

**Basic Information** 

• Place of Origin:

• Price:

- Showroom Location: None 33000KG • Operating Weight: 1.6m<sup>3</sup> Bucket Capacity: • Machine Weight: 36000 KG • Hydraulic Cylinder Brand: Original • Hydraulic Pump Brand: Original • Hydraulic Valve Brand: Original Komatsu Engine Brand:
- Power:
- Machinery Test Report: Provided
- Video Outgoing-inspection: Provided
- Core Components: Pressure Vessel, Motor, Bearing, Gear, Pump, Gearbox, Engine, PLC
  Year: 2018
  Working Hours: 2300