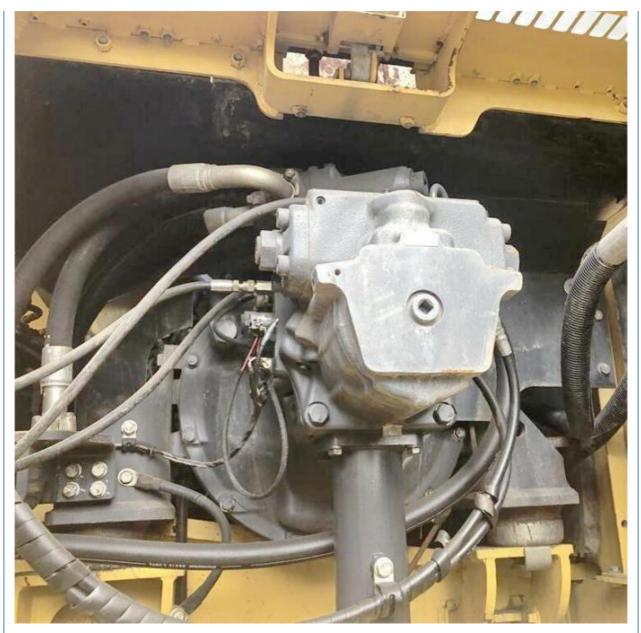

### **Product Specification**

**Basic Information** 

• Place of Origin:

• Price:

- Showroom Location: None 33000KG • Operating Weight: 1.6m<sup>3</sup> Bucket Capacity: • Machine Weight: 36000 KG • Hydraulic Cylinder Brand: Original • Hydraulic Pump Brand: Original • Hydraulic Valve Brand: Original Komatsu Engine Brand:
- Power:
- Machinery Test Report: Provided
- Video Outgoing-inspection: Provided
- Core Components: Pressure Vessel, Motor, Bearing, Gear, Pump, Gearbox, Engine, PLC
  Year: 2018
  Working Hours: 2300