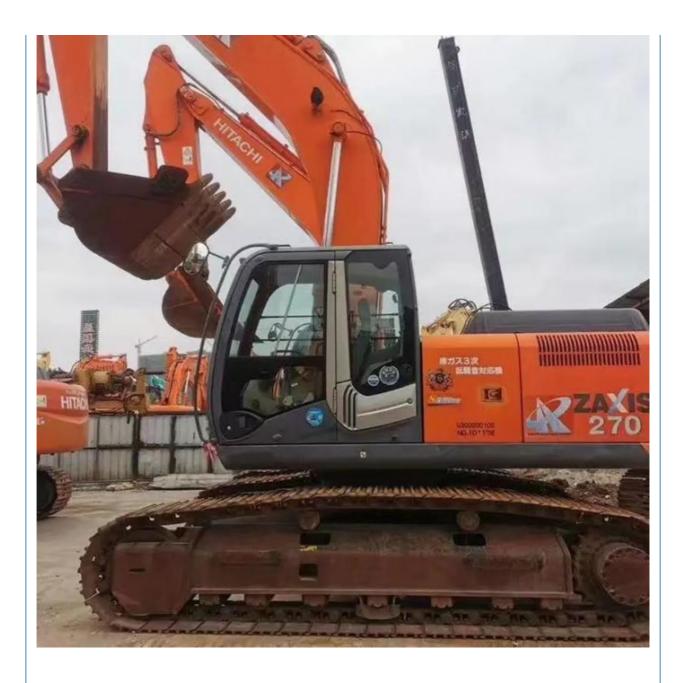

l Hydraulic Cylinder

### **Basic Information**

- Place of Origin:
- Price:
- Packaging Details:
- 2. Flat rack.

Original ISUZU

129KW

2020

1600

Japan

• Supply Ability:

## \$33,000.00/units 1-3 units 1. Bulk cargo.

- 3. Container.
- 100 Unit/Units per Month



## **Product Specification**

- Showroom Location: None 27000KG • Operating Weight: 1.4m<sup>3</sup> Bucket Capacity:
- Machine Weight:
- 27000 KG • Hydraulic Cylinder Brand: Original
- Hydraulic Pump Brand: Original
- Hydraulic Valve Brand:
- . Engine Brand:
- Power:
- Machinery Test Report: Provided
- Video Outgoing-inspection: Provided
- Core Components: Pressure Vessel, Motor, Bearing, Gear, Pump, Gearbox, Engine, PLC
- Year:
- Working Hours:



## More Images







Our Product Introduction



# Product Description















# Models Of Excavators We Sell

| Komatsu used<br>excavator  | PC20/PC30/PC35/PC40/PC50/PC55/PC56/PC60/PC70/PC75/PC78/PC10<br>0/PC110/PC120/PC128/PC130/PC138/PC150/PC160/PC200/PC210/PC22<br>0/PC228/PC240/PC270/PC300/PC350/PC360/PC400/PC450/PC460/PC49<br>0/PC650 |
|----------------------------|--------------------------------------------------------------------------------------------------------------------------------------------------------------------------------------------------------|
| Carter used excavator      | CAT303/CAT305/CAT305.5/CAT306/CAT307/CAT308/CAT311/CAT312/C<br>AT313/CAT315/CAT318/CAT320/CAT323/CAT324/CAT325/CAT326/CAT3<br>29/CAT330/CAT336/CAT340/CAT345/CAT349/CAT375                             |
| Doosan used excavator      | DH(DX)35/55/60/70/75/80/150/200