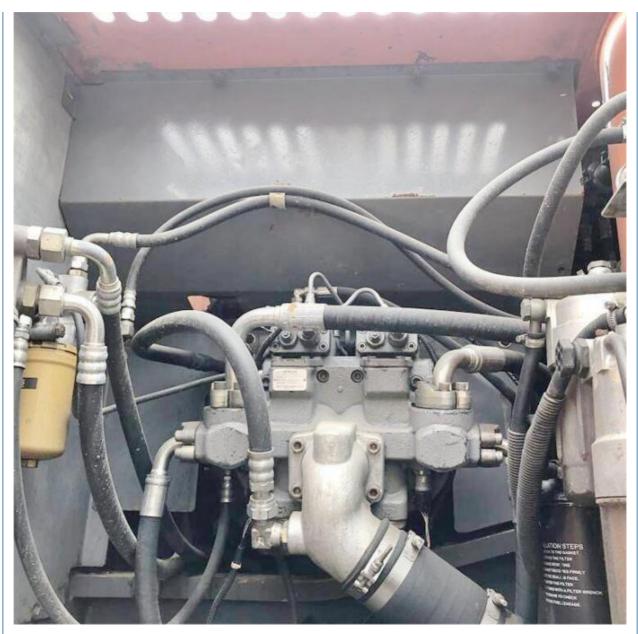

## **Product Specification**

- Showroom Location: None 27000KG • Operating Weight: 1.4m<sup>3</sup> Bucket Capacity:
- Machine Weight:
- 27000 KG • Hydraulic Cylinder Brand: Original
- Hydraulic Pump Brand: Original
- Hydraulic Valve Brand:
- . Engine Brand:
- Power:
- Machinery Test Report: Provided
- Video Outgoing-inspection: Provided
- Core Components: Pressure Vessel, Motor, Bearing, Gear, Pump, Gearbox, Engine, PLC
- Year:
- Working Hours: