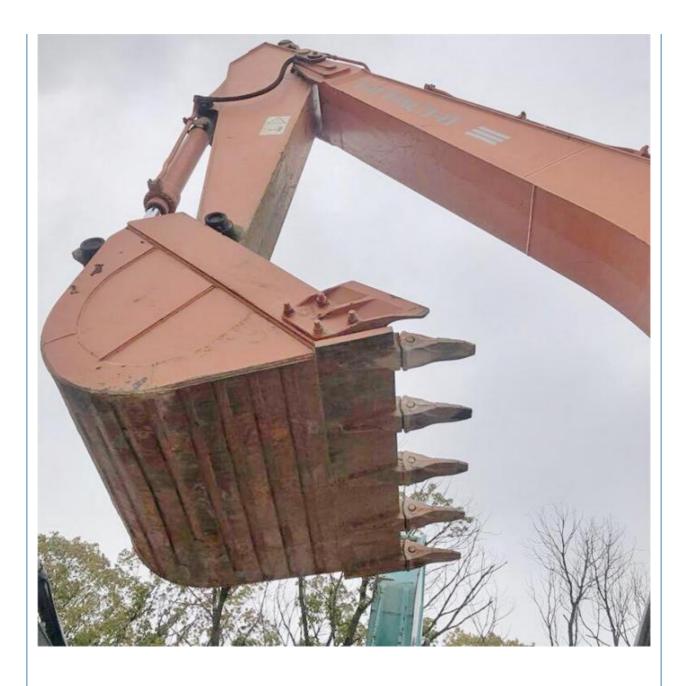

## 27 Ton Hitachi ZX270 Crawler Excavator in Shanghai with Original Hydraulic Cylinder

## **Product Specification**

- Showroom Location: None 27000KG • Operating Weight: 1.4m<sup>3</sup> Bucket Capacity:
- Machine Weight:
- 27000 KG • Hydraulic Cylinder Brand: Original
- Hydraulic Pump Brand: Original
- Hydraulic Valve Brand:
- . Engine Brand:
- Power:
- Machinery Test Report: Provided
- Video Outgoing-inspection: Provided
- Core Components: Pressure Vessel, Motor, Bearing, Gear, Pump, Gearbox, Engine, PLC
- Year:
- Working Hours: