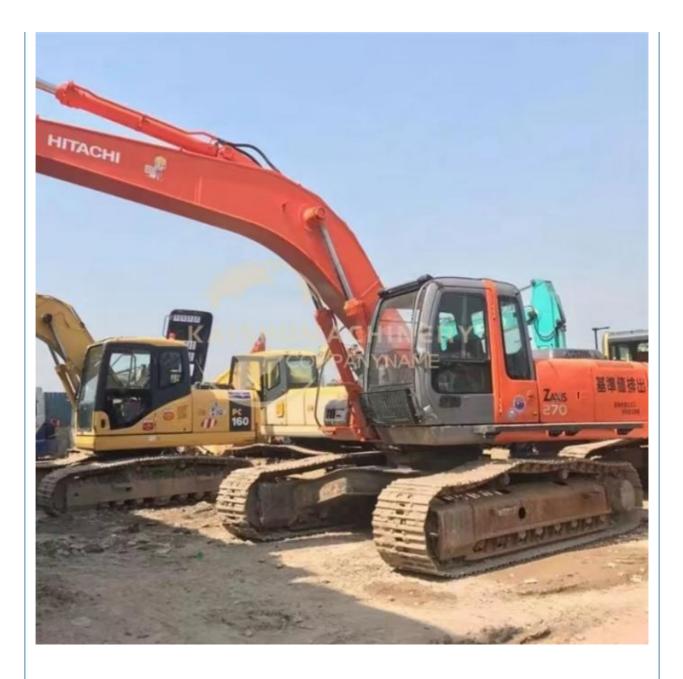

nal Hydraulic Cylinder

### **Basic Information**

- Place of Origin:
- Price:
- Packaging Details:
- 2. Flat rack.

Original ISUZU

129KW

2020

1600

Japan

• Supply Ability:

## \$33,000.00/units 1-3 units 1. Bulk cargo.

- 3. Container.
- 100 Unit/Units per Month



## **Product Specification**

- Showroom Location: None 27000KG • Operating Weight: 1.4m<sup>3</sup> Bucket Capacity:
- Machine Weight:
- 27000 KG • Hydraulic Cylinder Brand: Original
- Hydraulic Pump Brand: Original
- Hydraulic Valve Brand:
- . Engine Brand:
- Power:
- Machinery Test Report: Provided
- Video Outgoing-inspection: Provided
- Core Components: Pressure Vessel, Motor, Bearing, Gear, Pump, Gearbox, Engine, PLC
- Year:
- Working Hours:



## More Images







Our Product Introduction



# Product Description















# Models Of Excavators We Sell

| Komatsu used<br>excavator  | PC20/PC30/PC35/PC40/PC50/PC55/PC56/PC60/PC70/PC75/PC78/PC10<br>0/PC110/PC120/PC128/PC130/PC138/PC150/PC160/PC200/PC210/PC22<br>0/PC228/PC240/PC270/PC300/PC350/PC360/PC400/PC450/PC460/PC49<br>0/PC650 |
|----------------------------|--------------------------------------------------------------------------------------------------------------------------------------------------------------------------------------------------------|
| Carter used excavator      | CAT303/CAT305/CAT305.5/CAT306/CAT307/CAT308/CAT311/CAT312/C<br>AT313/CAT315/CAT318/CAT320/CAT323/CAT324/CAT325/CAT326/CAT3<br>29/CAT330/CAT336/CAT340/CAT345/CAT349/CAT375                             |
| Doosan used excavator      | DH(DX)35/55/60/70/75/80/150/2