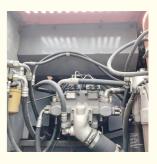

## **Product Specification**

- Showroom Location: None 27000KG • Operating Weight: 1.4m<sup>3</sup> Bucket Capacity:
- Machine Weight:
- 27000 KG • Hydraulic Cylinder Brand: Original
- Hydraulic Pump Brand: Original
- Hydraulic Valve Brand:
- . Engine Brand:
- Power:
- Machinery Test Report: Provided
- Video Outgoing-inspection: Provided
- Core Components: Pressure Vessel, Motor, Bearing, Gear, Pump, Gearbox, Engine, PLC
- Year:
- Working Hours: