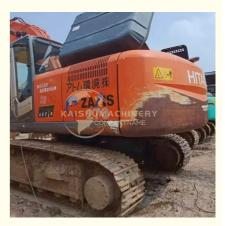

## 27 Ton Hitachi ZX270 Crawler Excavator in Shanghai with Original Hydraulic Cylinder

## More Images

Our Product Introduction