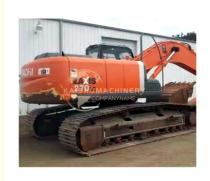

## 27 Ton Hitachi ZX270 Crawler Excavator in Shanghai with Original Hydraulic Cylinder

## More Images

Our Product Introduction