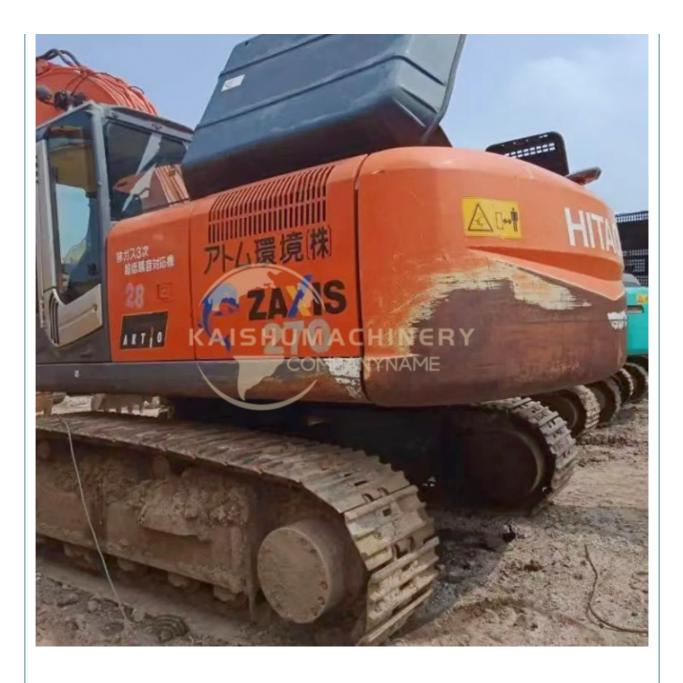

## 27 Ton Hitachi ZX270 Crawler Excavator in Shanghai with Original Hydraulic Cylinder

## **Product Specification**

- Showroom Location: None 27000KG • Operating Weight: 1.4m<sup>3</sup> Bucket Capacity:
- Machine Weight:
- 27000 KG • Hydraulic Cylinder Brand: Original
- Hydraulic Pump Brand: Original
- Hydraulic Valve Brand:
- . Engine Brand:
- Power:
- Machinery Test Report: Provided
- Video Outgoing-inspection: Provided
- Core Components: Pressure Vessel, Motor, Bearing, Gear, Pump, Gearbox, Engine, PLC
- Year:
- Working Hours: