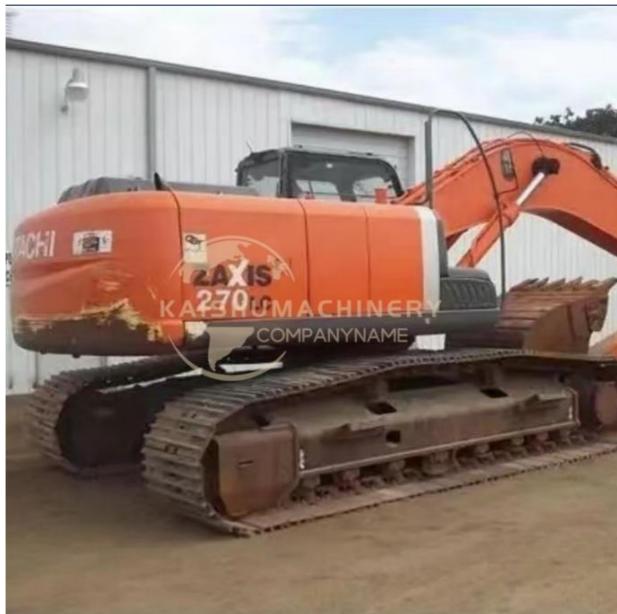

## **Product Specification**

- Showroom Location: None 27000KG • Operating Weight: 1.4m<sup>3</sup> Bucket Capacity:
- Machine Weight:
- 27000 KG • Hydraulic Cylinder Brand: Original
- Hydraulic Pump Brand: Original
- Hydraulic Valve Brand:
- . Engine Brand:
- Power:
- Machinery Test Report: Provided
- Video Outgoing-inspection: Provided
- Core Components: Pressure Vessel, Motor, Bearing, Gear, Pump, Gearbox, Engine, PLC
- Year:
- Working Hours: