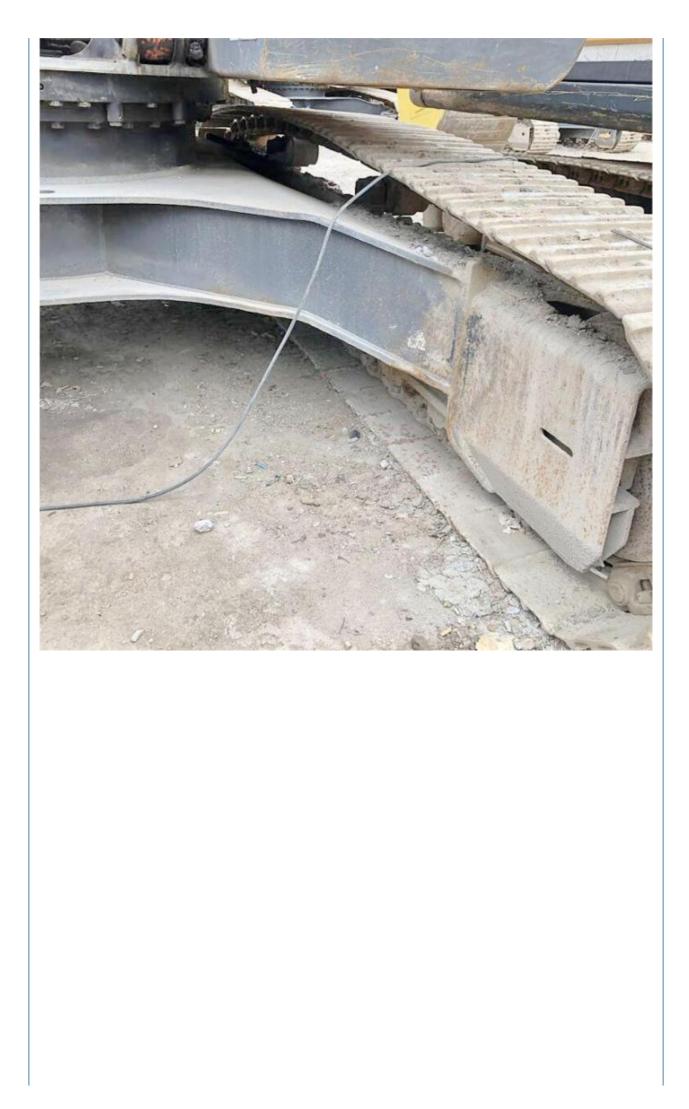

## 27 Ton Hitachi ZX270 Crawler Excavator in Shanghai with Original Hydraulic Cylinder

## **Product Specification**

- Showroom Location: None 27000KG • Operating Weight: 1.4m<sup>3</sup> Bucket Capacity:
- Machine Weight:
- 27000 KG • Hydraulic Cylinder Brand: Original
- Hydraulic Pump Brand: Original
- Hydraulic Valve Brand:
- . Engine Brand:
- Power:
- Machinery Test Report: Provided
- Video Outgoing-inspection: Provided
- Core Components: Pressure Vessel, Motor, Bearing, Gear, Pump, Gearbox, Engine, PLC
- Year:
- Working Hours: