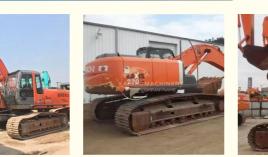

## 27 Ton Hitachi ZX270 Crawler Excavator in Shanghai with Original Hydraulic Cylinder

## More Images

Our Product Introduction