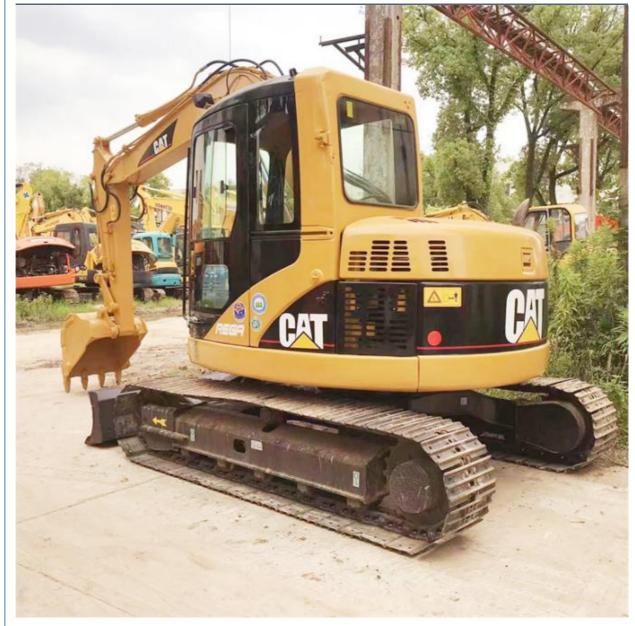

|
| • Power:                                   | 49.7KW                                                               |
| <ul> <li>Machinery Test Report:</li> </ul> | Provided                                                             |
| • Video Outgoing-inspection:               | Provided                                                             |
| Core Components:                           | Pressure Vessel, Motor, Bearing, Gear,<br>Pump, Gearbox, Engine, PLC |
| • Year:                                    | 2018                                                                 |
| <ul> <li>Working Hours:</li> </ul>         | 1780                                                                 |



## More Images



# Product Description













# Models Of Excavators We Sell

| _ |                            |                                                                                                                                                                                                        |
|---|----------------------------|--------------------------------------------------------------------------------------------------------------------------------------------------------------------------------------------------------|
|   | Komatsu used<br>excavator  | PC20/PC30/PC35/PC40/PC50/PC55/PC56/PC60/PC70/PC75/PC78/PC10<br>0/PC110/PC120/PC128/PC130/PC138/PC150/PC160/PC200/PC210/PC22<br>0/PC228/PC240/PC270/PC300/PC350/PC360/PC400/PC450/PC460/PC49<br>0/PC650 |
|   | Carter used excavator      | CAT303/CAT305