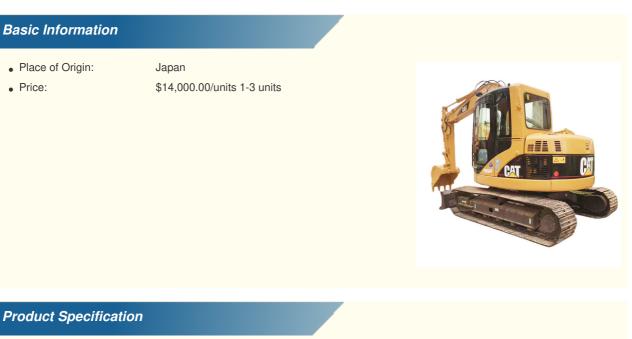

# Original Hydraulic Cylinder Used Crawler Excavator CAT 308 in Shanghai 2018 Year Model

• Price:

| <ul> <li>Showroom Location:</li> </ul>     | None                                                                 |
|--------------------------------------------|----------------------------------------------------------------------|
| <ul> <li>Operating Weight:</li> </ul>      | 7160KG                                                               |
| <ul> <li>Bucket Capacity:</li> </ul>       | 0.31m <sup>3</sup>                                                   |
| <ul> <li>Machine Weight:</li> </ul>        | 8000 KG                                                              |
| Hydraulic Cylinder Brand:                  | Original                                                             |
| <ul> <li>Hydraulic Pump Brand:</li> </ul>  | Original                                                             |
| <ul> <li>Hydraulic Valve Brand:</li> </ul> | Original                                                             |
| <ul> <li>Engine Brand:</li> </ul>          | Cat                                                                  |
| • Power:                                   | 49.7KW                                                               |
| <ul> <li>Machinery Test Report:</li> </ul> | Provided                                                             |
| • Video Outgoing-inspection:               | Provided                                                             |
| Core Components:                           | Pressure Vessel, Motor, Bearing, Gear,<br>Pump, Gearbox, Engine, PLC |
| • Year:                                    | 2018                                                                 |
| <ul> <li>Working Hours:</li> </ul>         | 1780                                                                 |