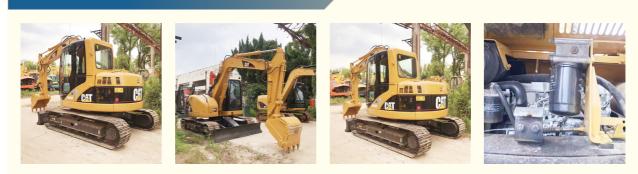

| Cat                                                                  |
| • Power:                                   | 49.7KW                                                               |
| <ul> <li>Machinery Test Report:</li> </ul> | Provided                                                             |
| • Video Outgoing-inspection:               | Provided                                                             |
| Core Components:                           | Pressure Vessel, Motor, Bearing, Gear,<br>Pump, Gearbox, Engine, PLC |
| • Year:                                    | 2018                                                                 |
| <ul> <li>Working Hours:</li> </ul>         | 1780                                                                 |



## More Images



# Product Description













# Models Of Excavators We Sell

| _ |                            |                                                                                                                                                                                                        |
|---|----------------------------|--------------------------------------------------------------------------------------------------------------------------------------------------------------------------------------------------------|
|   | Komatsu used<br>excavator  | PC20/PC30/PC35/PC40/PC50/PC55/PC56/PC60/PC70/PC75/PC78/PC10<br>0/PC110/PC120/PC128/PC130/PC138/PC150/PC160/PC200/PC210/PC22<br>0/PC228/PC240/PC270/PC300/PC350/PC360/PC400/PC450/PC460/PC49<br>0/PC650 |
|   | Carter used excav