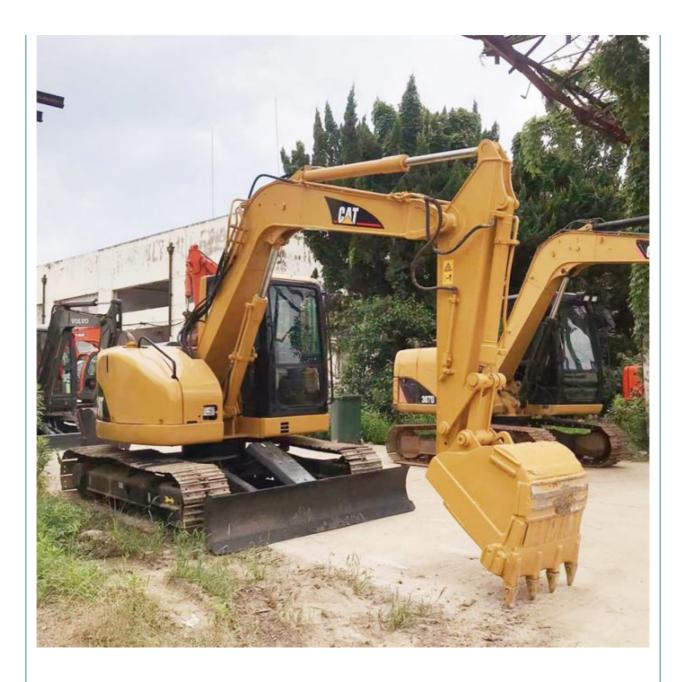

# Original Hydraulic Cylinder Used Crawler Excavator CAT 308 in Shanghai 2018 Year Model

• Price:

| <ul> <li>Showroom Location:</li> </ul>     | None                                                                 |
|--------------------------------------------|----------------------------------------------------------------------|
| <ul> <li>Operating Weight:</li> </ul>      | 7160KG                                                               |
| <ul> <li>Bucket Capacity:</li> </ul>       | 0.31m <sup>3</sup>                                                   |
| <ul> <li>Machine Weight:</li> </ul>        | 8000 KG                                                              |
| Hydraulic Cylinder Brand:                  | Original                                                             |
| <ul> <li>Hydraulic Pump Brand:</li> </ul>  | Original                                                             |
| <ul> <li>Hydraulic Valve Brand:</li> </ul> | Original                                                             |
| <ul> <li>Engine Brand:</li> </ul>          | Cat                                                                  |
| • Power:                                   | 49.7KW                                                               |
| <ul> <li>Machinery Test Report:</li> </ul> | Provided                                                             |
| • Video Outgoing-inspection:               | Provided                                                             |
| Core Components:                           | Pressure Vessel, Motor, Bearing, Gear,<br>Pump, Gearbox, Engine, PLC |
| • Year:                                    | 2018                                                                 |
| <ul> <li>Working Hours:</li> </ul>         | 1780                                                                 |