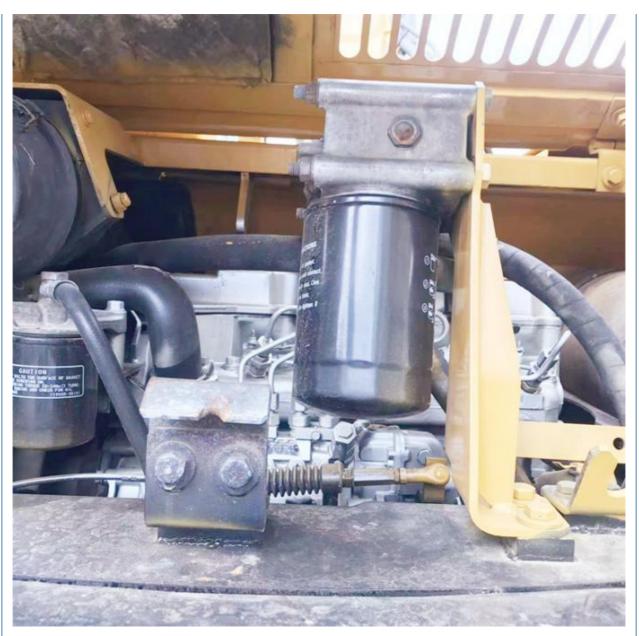

# Original Hydraulic Cylinder Used Crawler Excavator CAT 308 in Shanghai 2018 Year Model

• Price:

| <ul> <li>Showroom Location:</li> </ul>     | None                                                                 |
|--------------------------------------------|----------------------------------------------------------------------|
| <ul> <li>Operating Weight:</li> </ul>      | 7160KG                                                               |
| <ul> <li>Bucket Capacity:</li> </ul>       | 0.31m <sup>3</sup>                                                   |
| <ul> <li>Machine Weight:</li> </ul>        | 8000 KG                                                              |
| Hydraulic Cylinder Brand:                  | Original                                                             |
| <ul> <li>Hydraulic Pump Brand:</li> </ul>  | Original                                                             |
| <ul> <li>Hydraulic Valve Brand:</li> </ul> | Original                                                             |
| <ul> <li>Engine Brand:</li> </ul>          | Cat                                                                  |
| • Power:                                   | 49.7KW                                                               |
| <ul> <li>Machinery Test Report:</li> </ul> | Provided                                                             |
| • Video Outgoing-inspection:               | Provided                                                             |
| Core Components:                           | Pressure Vessel, Motor, Bearing, Gear,<br>Pump, Gearbox, Engine, PLC |
| • Year:                                    | 2018                                                                 |
| <ul> <li>Working Hours:</li> </ul>         | 1780                                                                 |

# Product Description