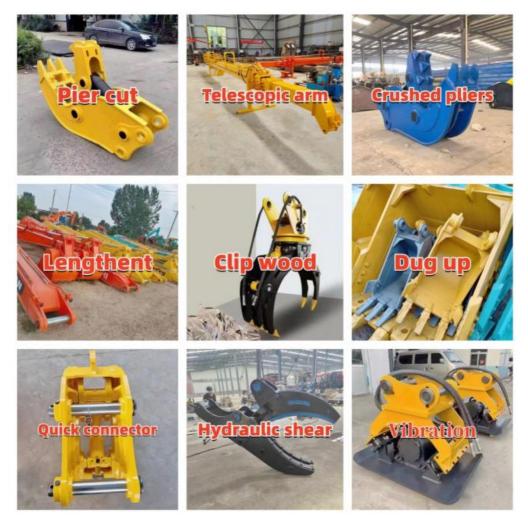

a quality testing center.

Our full range of products include: used excavators, used loaders, used graders, used bulldozers, used forklifts, used cranes and other used construction machinery products. Our engineering machines are mainly from China, the United States, Japan, South Korea and other manufacturing countries, quality assurance is our hallmark. Our machines are sold to many regions at home and abroad, and we have rich export experience.

In order to serve our customers better, we deal in three(3) thousand units of construction machinery all year round and ensure delivery within 7-30 days after payment. Our team can serve you around the clock (24/7) and we hope to build a long-term business relationship with you.



Our transaction case



We can provide other accessory devices



### FAQ

#### 1. What's your payment terms and trade terms?

Generally 50% deposit and 50% balance before shipping. Of course, we can negotiate according to your orders. We can accept EXW, FOB, CRF and CIF.

### 2. How to ship the excavators?

- Container: which is cheapest and fast. but sometime machine need to be dismantled.
   Bulk cargo ship :which is better for bigger construction equipment ,ship as it is.
- (3). Flat rack ship :which is better for bigger machine and also no need to dismantle
- (4).RO RO ship : which is good for every machine and faster

#### 3. Is it convenient to visit you?

You are welcome to visit us. So you can see how many used excavators we have in stock and the condition of them. We can pick you up at Shanghai Air port.