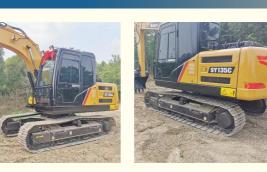

>Engine Brand:</li> </ul>          | ISUZU                                                          |
| • Power:                                   | 69.6 KW                                                        |
| <ul> <li>Machinery Test Report:</li> </ul> | Provided                                                       |
| • Video Outgoing-inspection:               | Provided                                                       |
| Core Components:                           | Pressure Vessel, Motor, Bearing,<br>Pump, Gearbox, Engine, PLC |
| • Year:                                    | 2020                                                           |
| <ul> <li>Working Hours:</li> </ul>         | 2400                                                           |

China



## More Images







# Product Description





















# Models Of Excavators We Sell

| Komatsu used<br>excavator  | PC20/PC30/PC35/PC40/PC50/PC55/PC56/PC60/PC70/PC75/PC78/PC10<br>0/PC110/PC120/PC128/PC130/PC138/PC150/PC160/PC200/PC210/PC22<br>0/PC228/PC240/PC270/PC300/PC350/PC360/PC400/PC450/PC460/PC49<br>0/PC650 |
|----------------------------|--------------------------------------------------------------------------------------------------------------------------------------------------------------------------------------------------------|
| Carter used excavator      | CAT303/CAT305/CAT305.5/CAT306/CAT307/CAT308/CAT311/CAT312/C<br>AT313/CAT315/CAT318/CAT320/CAT323/CAT324/CAT325/CAT326/CAT3<br>29/CAT330/CAT336/CAT340/CAT345/CAT349/CAT375                             |
| Doosan used excavator