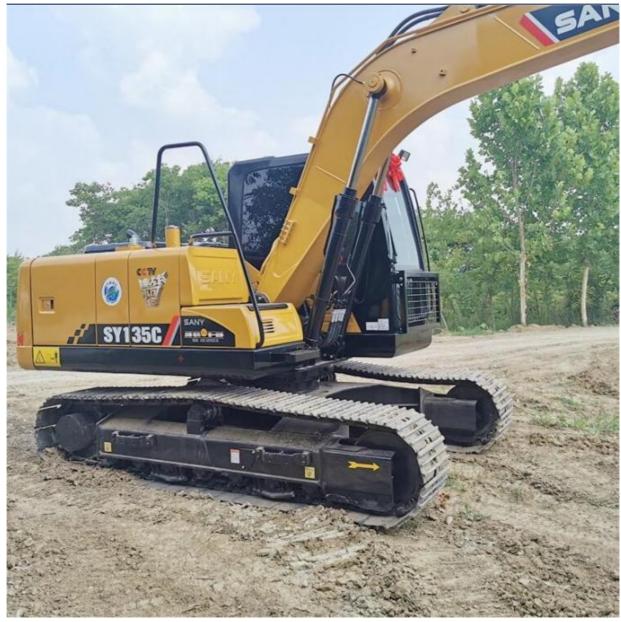

## Sell Sany SY 135 Excavator with 13000 KG Machine Weight and 0.53 m3 **Bucket Capacity**

Gear,

### **Product Specification**

**Basic Information** 

• Place of Origin:

• Price:

| <ul> <li>Showroom Location:</li> </ul>     | None                                                           |
|--------------------------------------------|----------------------------------------------------------------|
| <ul> <li>Operating Weight:</li> </ul>      | 13500 KG                                                       |
| <ul> <li>Bucket Capacity:</li> </ul>       | 0.53 M <sup>3</sup>                                            |
| <ul> <li>Machine Weight:</li> </ul>        | 13000 KG                                                       |
| Hydraulic Cylinder Brand:                  | Original                                                       |
| <ul> <li>Hydraulic Pump Brand:</li> </ul>  | Original                                                       |
| <ul> <li>Hydraulic Valve Brand:</li> </ul> | Original                                                       |
| <ul> <li>Engine Brand:</li> </ul>          | ISUZU                                                          |
| • Power:                                   | 69.6 KW                                                        |
| <ul> <li>Machinery Test Report:</li> </ul> | Provided                                                       |
| • Video Outgoing-inspection:               | Provided                                                       |
| Core Components:                           | Pressure Vessel, Motor, Bearing,<br>Pump, Gearbox, Engine, PLC |
| • Year:                                    | 2020                                                           |
| <ul> <li>Working Hours:</li> </ul>         | 2400                                                           |

## More Images