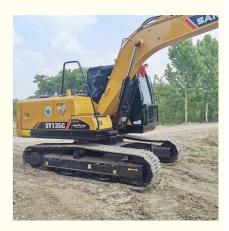

## Sell Sany SY 135 Excavator with 13000 KG Machine Weight and 0.53 m3 **Bucket Capacity**

Gear,

### **Product Specification**

**Basic Information** 

• Place of Origin:

• Price:

| <ul> <li>Showroom Location:</li> </ul>     | None                                                           |
|--------------------------------------------|----------------------------------------------------------------|
| <ul> <li>Operating Weight:</li> </ul>      | 13500 KG                                                       |
| <ul> <li>Bucket Capacity:</li> </ul>       | 0.53 M <sup>3</sup>                                            |
| <ul> <li>Machine Weight:</li> </ul>        | 13000 KG                                                       |
| Hydraulic Cylinder Brand:                  | Original                                                       |
| <ul> <li>Hydraulic Pump Brand:</li> </ul>  | Original                                                       |
| <ul> <li>Hydraulic Valve Brand:</li> </ul> | Original                                                       |
| <ul> <li>Engine Brand:</li> </ul>          | ISUZU                                                          |
| • Power:                                   | 69.6 KW                                                        |
| <ul> <li>Machinery Test Report:</li> </ul> | Provided                                                       |
| • Video Outgoing-inspection:               | Provided                                                       |
| Core Components:                           | Pressure Vessel, Motor, Bearing,<br>Pump, Gearbox, Engine, PLC |
| • Year:                                    | 2020                                                           |
| <ul> <li>Working Hours:</li> </ul>         | 2400                                                           |