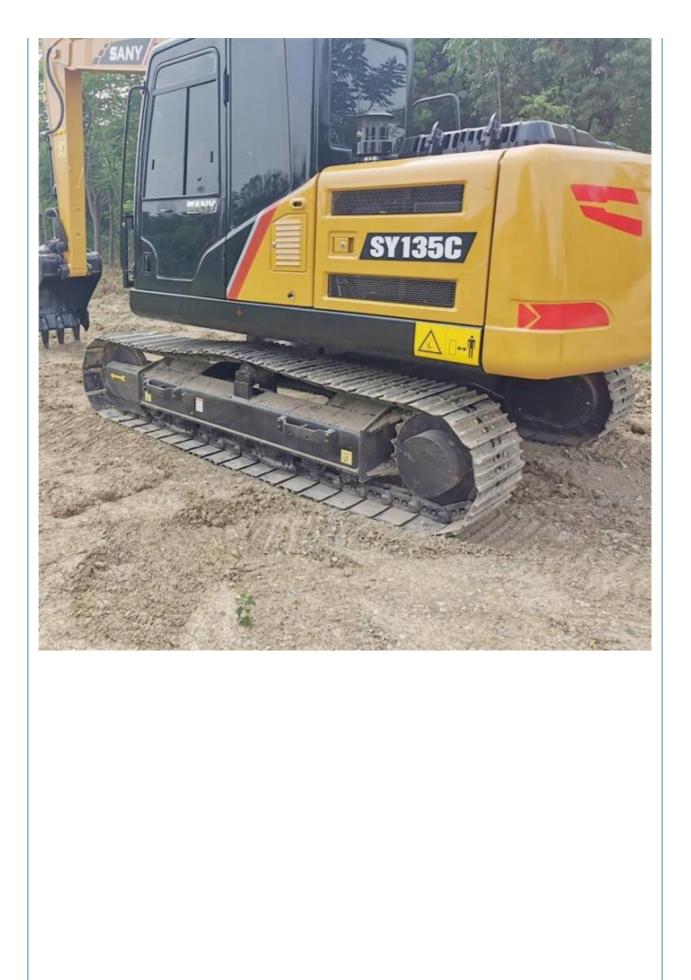

## Sell Sany SY 135 Excavator with 13000 KG Machine Weight and 0.53 m3 **Bucket Capacity**

Gear,

### **Product Specification**

**Basic Information** 

• Place of Origin:

• Price:

| <ul> <li>Showroom Location:</li> </ul>     | None                                                           |
|--------------------------------------------|----------------------------------------------------------------|
| <ul> <li>Operating Weight:</li> </ul>      | 13500 KG                                                       |
| <ul> <li>Bucket Capacity:</li> </ul>       | 0.53 M <sup>3</sup>                                            |
| <ul> <li>Machine Weight:</li> </ul>        | 13000 KG                                                       |
| Hydraulic Cylinder Brand:                  | Original                                                       |
| <ul> <li>Hydraulic Pump Brand:</li> </ul>  | Original                                                       |
| <ul> <li>Hydraulic Valve Brand:</li> </ul> | Original                                                       |
| <ul> <li>Engine Brand:</li> </ul>          | ISUZU                                                          |
| • Power:                                   | 69.6 KW                                                        |
| <ul> <li>Machinery Test Report:</li> </ul> | Provided                                                       |
| • Video Outgoing-inspection:               | Provided                                                       |
| Core Components:                           | Pressure Vessel, Motor, Bearing,<br>Pump, Gearbox, Engine, PLC |
| • Year:                                    | 2020                                                           |
| <ul> <li>Working Hours:</li> </ul>         | 2400                                                           |

## More Images