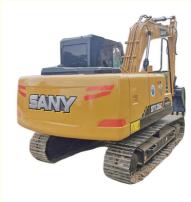

## Sell Sany SY 135 Excavator with 13000 KG Machine Weight and 0.53 m3 **Bucket Capacity**

Gear,

### **Product Specification**

**Basic Information** 

• Place of Origin:

• Price:

| <ul> <li>Showroom Location:</li> </ul>     | None                                                           |
|--------------------------------------------|----------------------------------------------------------------|
| <ul> <li>Operating Weight:</li> </ul>      | 13500 KG                                                       |
| <ul> <li>Bucket Capacity:</li> </ul>       | 0.53 M <sup>3</sup>                                            |
| <ul> <li>Machine Weight:</li> </ul>        | 13000 KG                                                       |
| Hydraulic Cylinder Brand:                  | Original                                                       |
| <ul> <li>Hydraulic Pump Brand:</li> </ul>  | Original                                                       |
| <ul> <li>Hydraulic Valve Brand:</li> </ul> | Original                                                       |
| <ul> <li>Engine Brand:</li> </ul>          | ISUZU                                                          |
| • Power:                                   | 69.6 KW                                                        |
| <ul> <li>Machinery Test Report:</li> </ul> | Provided                                                       |
| • Video Outgoing-inspection:               | Provided                                                       |
| Core Components:                           | Pressure Vessel, Motor, Bearing,<br>Pump, Gearbox, Engine, PLC |
| • Year:                                    | 2020                                                           |
| <ul> <li>Working Hours:</li> </ul>         | 2400                                                           |