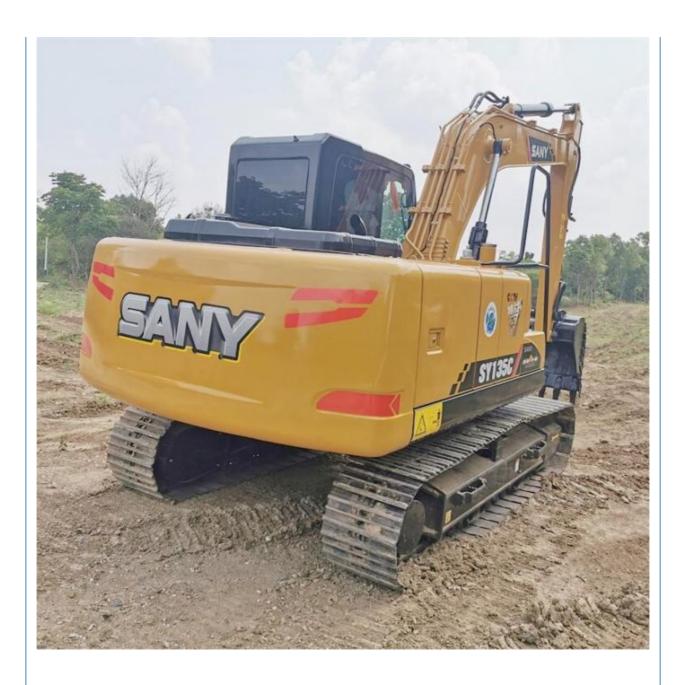

## Sell Sany SY 135 Excavator with 13000 KG Machine Weight and 0.53 m3 **Bucket Capacity**

Gear,

### **Product Specification**

**Basic Information** 

• Place of Origin:

• Price:

| <ul> <li>Showroom Location:</li> </ul>     | None                                                           |
|--------------------------------------------|----------------------------------------------------------------|
| <ul> <li>Operating Weight:</li> </ul>      | 13500 KG                                                       |
| <ul> <li>Bucket Capacity:</li> </ul>       | 0.53 M <sup>3</sup>                                            |
| <ul> <li>Machine Weight:</li> </ul>        | 13000 KG                                                       |
| Hydraulic Cylinder Brand:                  | Original                                                       |
| <ul> <li>Hydraulic Pump Brand:</li> </ul>  | Original                                                       |
| <ul> <li>Hydraulic Valve Brand:</li> </ul> | Original                                                       |
| <ul> <li>Engine Brand:</li> </ul>          | ISUZU                                                          |
| • Power:                                   | 69.6 KW                                                        |
| <ul> <li>Machinery Test Report:</li> </ul> | Provided                                                       |
| • Video Outgoing-inspection:               | Provided                                                       |
| Core Components:                           | Pressure Vessel, Motor, Bearing,<br>Pump, Gearbox, Engine, PLC |
| • Year:                                    | 2020                                                           |
| <ul> <li>Working Hours:</li> </ul>         | 2400                                                           |