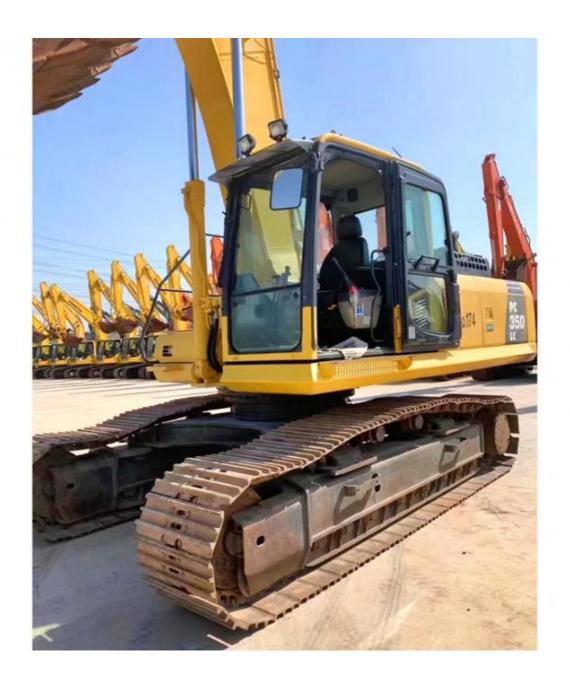

# Pc350-7 Japanese Original Used Komatsu Pc350 Excavator 2018 Year Operating Weight 32600KG

## **Product Specification**

Showroom Location: None 32600KG · Operating Weight: 1.4M<sup>3</sup> . Bucket Capacity: · Machine Weight: 35000 KG Hydraulic Cylinder Brand: Original • Hydraulic Pump Brand: Original Hydraulic Valve Brand: Original . Engine Brand: Komatsu 180KW • Power: • Machinery Test Report: Provided • Video Outgoing-inspection: Provided

### More Images