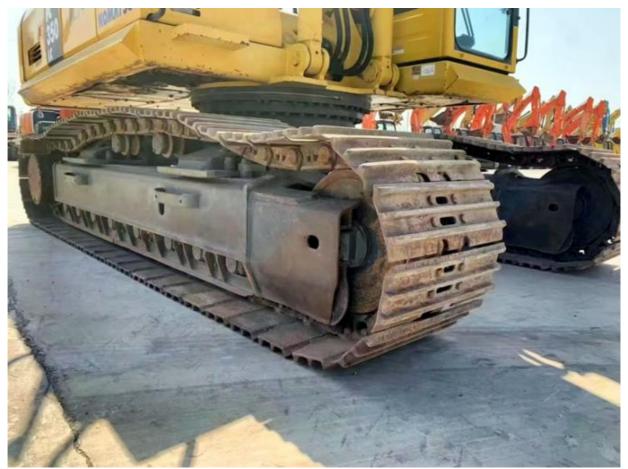

# Pc350-7 Japanese Original Used Komatsu Pc350 Excavator 2018 Year Operating Weight 32600KG

#### **Basic Information**

Place of Origin: Japan

• Price: \$54,000.00/units 1-3 units



## **Product Specification**

Showroom Location: None 32600KG · Operating Weight: 1.4M<sup>3</sup> . Bucket Capacity: · Machine Weight: 35000 KG Hydraulic Cylinder Brand: Original • Hydraulic Pump Brand: Original Hydraulic Valve Brand: Original . Engine Brand: Komatsu 180KW • Power: • Machinery Test Report: Provided • Video Outgoing-inspection: Provided

• Core Components: Pressure Vessel, Motor, Bearing, Gear,

Pump, Gearbox, Engine, PLC

Year: 2018Working Hours: 2000



### More Images









# **Product Description**













### Models Of Excavators We Sell

Komatsu used excavator

PC20/PC30/PC35/PC40/PC50/PC55/PC56/PC60/PC70/PC75/PC78/PC10 0/PC110/PC120/PC128/PC130/PC138/PC150/PC160/PC200/PC210/PC22 0/PC228/PC240/PC270/PC300/PC350/PC360/PC400/PC450/PC460/PC49 0/PC656

0/PC650

Carter used excavator

CAT303/CAT305/CAT305.5/CAT306/CAT307/CAT308/CAT311/CAT312/C AT313/CAT315/CAT318/CAT320/CAT323/CAT324/CAT325/CAT326/CAT3

29/CAT330/CAT336/CAT340/CAT345/CAT349/CAT375

Doosan used excavator

DH(DX)35/55/60/70/75/80/150/200/215/220/225/235/260/300/350/370/420/500/530

Sany used excavator

SY16/SY35/SY55/SY60/SY65/SY75/SY85/SY95/SY115/SY135/SY155/SY 205/SY215/SY235/SY265/SY305/SY335/SY365

Hitachi used excavator

EX50/EX55/EX60/EX100/EX120/EX200/ZX50/ZX55/ZX60/ZX70/ZX75/ZX1 20/ZX125/ZX130/ZX135/ZX200/ZX210/ZX