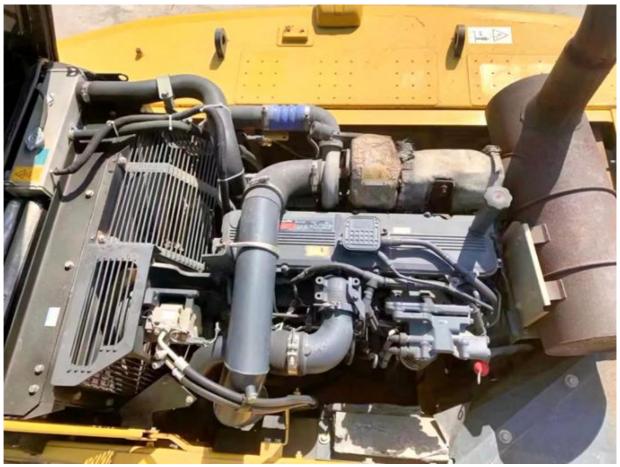

# Pc350-7 Japanese Original Used Komatsu Pc350 Excavator 2018 Year Operating Weight 32600KG

#### **Basic Information**

Place of Origin: Japan

• Price: \$54,000.00/units 1-3 units



## **Product Specification**

Showroom Location: None 32600KG · Operating Weight: 1.4M<sup>3</sup> . Bucket Capacity: · Machine Weight: 35000 KG Hydraulic Cylinder Brand: Original • Hydraulic Pump Brand: Original Hydraulic Valve Brand: Original . Engine Brand: Komatsu 180KW • Power: • Machinery Test Report: Provided • Video Outgoing-inspection: Provided

• Core Components: Pressure Vessel, Motor, Bearing, Gear,

Pump, Gearbox, Engine, PLC

Year: 2018Working Hours: 2000



### More Images









# **Product Description**













### Models Of Excavators We Sell

Komatsu used excavator

PC20/PC30/PC35/PC40/PC50/PC55/PC56/PC60/PC70/PC75/PC78/PC10 0/PC110/PC120/PC128/PC130/PC138/PC150/PC160/PC200/PC210/PC22 0/PC228/PC240/PC270/PC300/PC350/PC360/PC400/PC450/PC460/PC49 0/PC656

0/PC650

Carter used excavator

CAT303/CAT305/CAT305.5/CAT306/CAT307/CAT308/CAT311/CAT312/C AT313/CAT315/CAT318/CAT320/CAT323/CAT324/CAT325/CAT326/CAT3

29/CAT330/CAT336/CAT340/CAT345/CAT349/CAT375

Doosan used excavator

DH(DX)35/55/60/70/75/80/150/200/215/220/225/235/260/300/350/370/420/500/530

Sany used excavator

SY16/SY35/SY55/SY60/SY65/SY75/SY85/SY95/SY115/SY135/SY155/SY 205/SY215/SY235/SY265/SY305/SY335/SY365

Hitachi used excavator

EX50/EX55/EX60/EX100/EX120/EX200/ZX50/ZX55/ZX60/ZX70/ZX75/ZX1 20/ZX125/ZX130/ZX135/ZX200/ZX210/ZX23