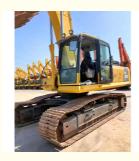

# Pc350-7 Japanese Original Used Komatsu Pc350 Excavator 2018 Year Operating Weight 32600KG

## **Product Specification**

Showroom Location: None 32600KG · Operating Weight: 1.4M<sup>3</sup> . Bucket Capacity: · Machine Weight: 35000 KG Hydraulic Cylinder Brand: Original • Hydraulic Pump Brand: Original Hydraulic Valve Brand: Original . Engine Brand: Komatsu 180KW • Power: • Machinery Test Report: Provided • Video Outgoing-inspection: Provided

• Core Components: Pressure Vessel, Motor, Bearing, Gear,

Pump, Gearbox, Engine, PLC

Year: 2018Working Hours: 2000