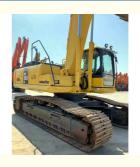

# Pc350-7 Japanese Original Used Komatsu Pc350 Excavator 2018 Year Operating Weight 32600KG

## **Product Specification**

Showroom Location: None 32600KG · Operating Weight: 1.4M<sup>3</sup> . Bucket Capacity: · Machine Weight: 35000 KG Hydraulic Cylinder Brand: Original • Hydraulic Pump Brand: Original Hydraulic Valve Brand: Original . Engine Brand: Komatsu 180KW • Power: • Machinery Test Report: Provided • Video Outgoing-inspection: Provided

• Core Components: Pressure Vessel, Motor, Bearing, Gear,

Pump, Gearbox, Engine, PLC

Year: 2018Working Hours: 2000