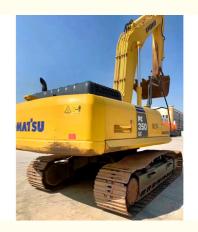

# Pc350-7 Japanese Original Used Komatsu Pc350 Excavator 2018 Year Operating Weight 32600KG

## **Product Specification**

Showroom Location: None 32600KG · Operating Weight: 1.4M<sup>3</sup> . Bucket Capacity: · Machine Weight: 35000 KG Hydraulic Cylinder Brand: Original • Hydraulic Pump Brand: Original Hydraulic Valve Brand: Original . Engine Brand: Komatsu 180KW • Power: • Machinery Test Report: Provided • Video Outgoing-inspection: Provided

• Core Components: Pressure Vessel, Motor, Bearing, Gear,

Pump, Gearbox, Engine, PLC

Year: 2018Working Hours: 2000