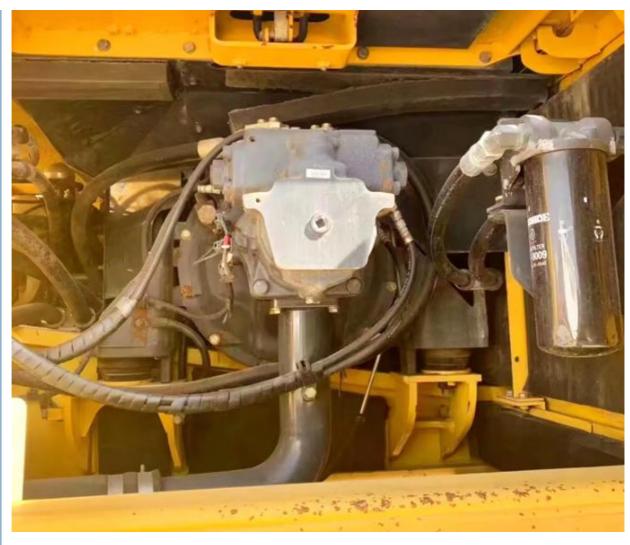

# Pc350-7 Japanese Original Used Komatsu Pc350 Excavator 2018 Year Operating Weight 32600KG

#### **Basic Information**

Place of Origin: Japan

• Price: \$54,000.00/units 1-3 units



## **Product Specification**

Showroom Location: None 32600KG · Operating Weight: 1.4M<sup>3</sup> . Bucket Capacity: · Machine Weight: 35000 KG Hydraulic Cylinder Brand: Original • Hydraulic Pump Brand: Original Hydraulic Valve Brand: Original . Engine Brand: Komatsu 180KW • Power: • Machinery Test Report: Provided • Video Outgoing-inspection: Provided

• Core Components: Pressure Vessel, Motor, Bearing, Gear,

Pump, Gearbox, Engine, PLC

Year: 2018Working Hours: 2000



### More Images









# **Product Description**













### Models Of Excavators We Sell

Komatsu used excavator

PC20/PC30/PC35/PC40/PC50/PC55/PC56/PC60/PC70/PC75/PC78/PC10 0/PC110/PC120/PC128/PC130/PC138/PC150/PC160/PC200/PC210/PC22 0/PC228/PC240/PC270/PC300/PC350/PC360/PC400/PC450/PC460/PC49 0/PC656

0/PC650

Carter used excavator

CAT303/CAT305/CAT305.5/CAT306/CAT307/CAT308/CAT311/CAT312/C AT313/CAT315/CAT318/CAT320/CAT323/CAT324/CAT325/CAT326/CAT3

29/CAT330/CAT336/CAT340/CAT345/CAT349/CAT375

Doosan used excavator

DH(DX)35/55/60/70/75/80/150/200/215/220/225/235/260/300/350/370/420/500/530

Sany used excavator

SY16/SY35/SY55/SY60/SY65/SY75/SY85/SY95/SY115/SY135/SY155/SY 205/SY215/SY235/SY265/SY305/SY335/SY365

Hitachi used excavator

EX50/EX55/EX60/EX100/EX120/EX200/ZX50/ZX55/ZX60/ZX70/ZX75/ZX1 20/ZX125/ZX130/ZX135/ZX200/ZX210/ZX230/ZX