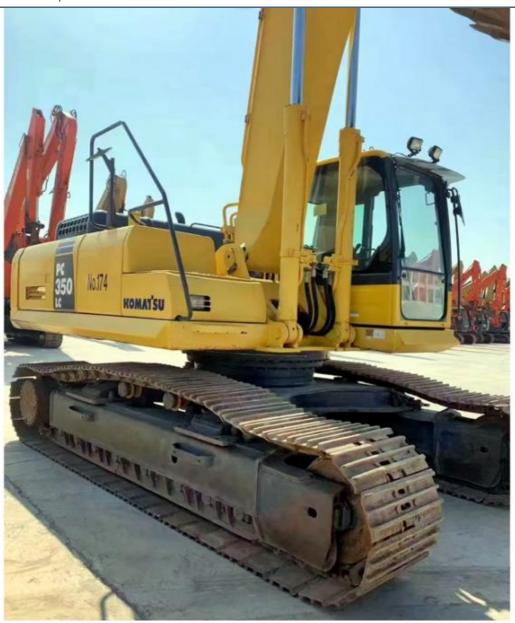

# Pc350-7 Japanese Original Used Komatsu Pc350 Excavator 2018 Year Operating Weight 32600KG

## **Product Specification**

Showroom Location: None 32600KG · Operating Weight: 1.4M<sup>3</sup> . Bucket Capacity: · Machine Weight: 35000 KG Hydraulic Cylinder Brand: Original • Hydraulic Pump Brand: Original Hydraulic Valve Brand: Original . Engine Brand: Komatsu 180KW • Power: • Machinery Test Report: Provided • Video Outgoing-inspection: Provided

### More Images