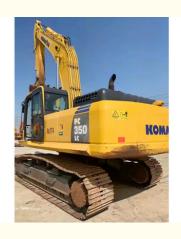

# Pc350-7 Japanese Original Used Komatsu Pc350 Excavator 2018 Year Operating Weight 32600KG

## **Product Specification**

Showroom Location: None 32600KG · Operating Weight: 1.4M<sup>3</sup> . Bucket Capacity: · Machine Weight: 35000 KG Hydraulic Cylinder Brand: Original • Hydraulic Pump Brand: Original Hydraulic Valve Brand: Original . Engine Brand: Komatsu 180KW • Power: • Machinery Test Report: Provided • Video Outgoing-inspection: Provided

• Core Components: Pressure Vessel, Motor, Bearing, Gear,

Pump, Gearbox, Engine, PLC

Year: 2018Working Hours: 2000