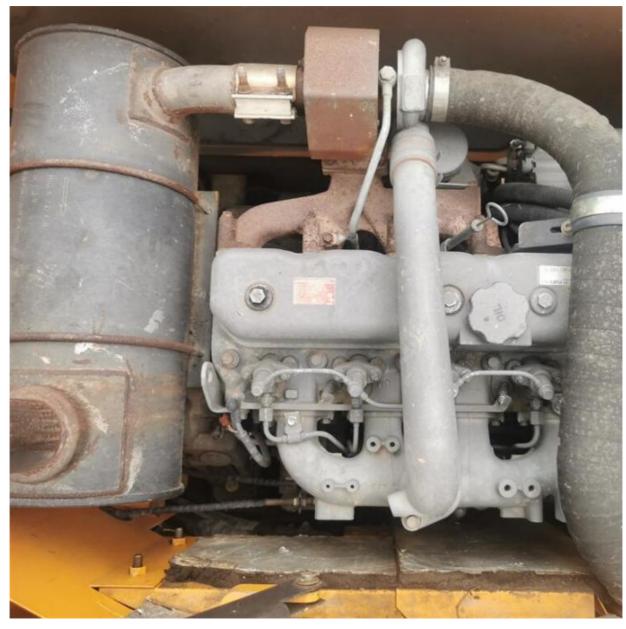

# Crawler Chain Moving Type Original Hydraulic Cylinder Rubber Track Sany Excavator SY155 with A/C

#### **Basic Information**

• Place of Origin: China

• Price: \$20,000.00/units 1-3 units



#### **Product Specification**

Showroom Location: None · Operating Weight: 14100 KG 0.53 M<sup>3</sup> . Bucket Capacity: · Machine Weight: 15000 KG Hydraulic Cylinder Brand: Original • Hydraulic Pump Brand: Original Hydraulic Valve Brand: Original ISUZU . Engine Brand: 72.7 KW • Power: • Machinery Test Report: Provided • Video Outgoing-inspection: Provided

• Core Components: Pressure Vessel, Motor, Bearing, Gear,

Pump, Gearbox, Engine, PLC

Year: 2018Working Hours: 2600



#### More Images









## Product Description

## **Product Description**

















#### Models Of Excavators We Sell

| Komatsu used excavator | PC20/PC30/PC35/PC40/PC50/PC55/PC56/PC60/PC70/PC75/PC78/PC10 0/PC110/PC120/PC128/PC130/PC138/PC150/PC160/PC200/PC210/PC22 0/PC228/PC240/PC270/PC300/PC350/PC360/PC400/PC450/PC460/PC49 0/PC650 |
|------------------------|-----------------------------------------------------------------------------------------------------------------------------------------------------------------------------------------------|
| Carter used excavator  | CAT303/CAT305/CAT305.5/CAT306/CAT307/CAT308/CAT311/CAT312/C<br>AT313/CAT315/CAT318/CAT320/CAT323/CAT324/CAT325/CAT326/CAT3<br>29/CAT330/CAT336/CAT340/CAT345/CAT349/CAT375                    |

Doosan used excavator DH(DX)35/55/60/70/75/80/150/200/215/220/225/235/260/300/350/370/420/500/530

Sany u