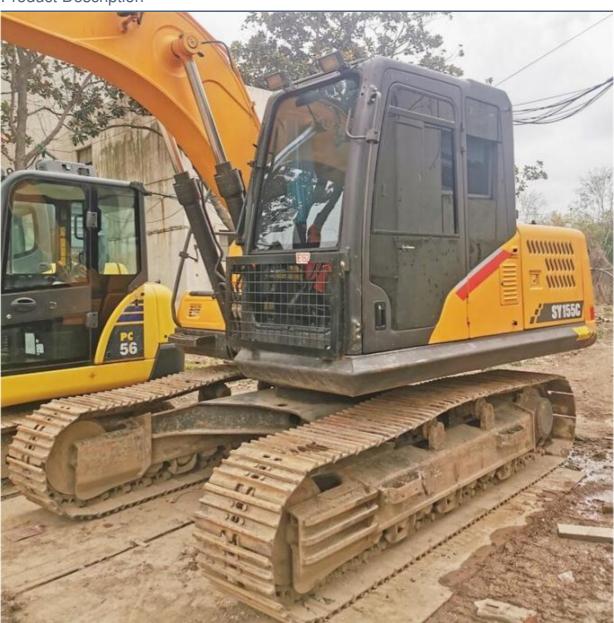

# Crawler Chain Moving Type Original Hydraulic Cylinder Rubber Track Sany Excavator SY155 with A/C

#### **Product Specification**

Showroom Location: None · Operating Weight: 14100 KG 0.53 M<sup>3</sup> . Bucket Capacity: · Machine Weight: 15000 KG Hydraulic Cylinder Brand: Original • Hydraulic Pump Brand: Original Hydraulic Valve Brand: Original ISUZU . Engine Brand: 72.7 KW • Power: • Machinery Test Report: Provided • Video Outgoing-inspection: Provided

• Core Components: Pressure Vessel, Motor, Bearing, Gear,

Pump, Gearbox, Engine, PLC

Year: 2018Working Hours: 2600