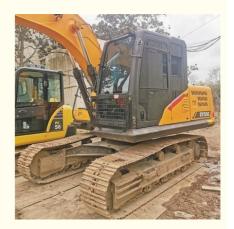

# Crawler Chain Moving Type Original Hydraulic Cylinder Rubber Track Sany Excavator SY155 with A/C

#### **Product Specification**

Showroom Location: None · Operating Weight: 14100 KG 0.53 M<sup>3</sup> . Bucket Capacity: · Machine Weight: 15000 KG Hydraulic Cylinder Brand: Original • Hydraulic Pump Brand: Original Hydraulic Valve Brand: Original ISUZU . Engine Brand: 72.7 KW • Power: • Machinery Test Report: Provided • Video Outgoing-inspection: Provided