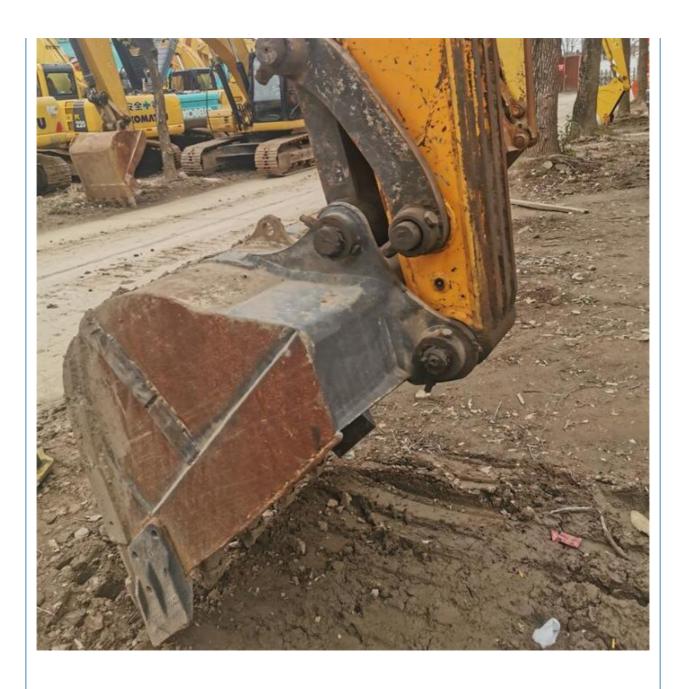

# Crawler Chain Moving Type Original Hydraulic Cylinder Rubber Track Sany Excavator SY155 with A/C

#### **Basic Information**

• Place of Origin: China

• Price: \$20,000.00/units 1-3 units



#### **Product Specification**

Showroom Location: None · Operating Weight: 14100 KG 0.53 M<sup>3</sup> . Bucket Capacity: · Machine Weight: 15000 KG Hydraulic Cylinder Brand: Original • Hydraulic Pump Brand: Original Hydraulic Valve Brand: Original ISUZU . Engine Brand: 72.7 KW • Power: • Machinery Test Report: Provided • Video Outgoing-inspection: Provided

• Core Components: Pressure Vessel, Motor, Bearing, Gear,

Pump, Gearbox, Engine, PLC

Year: 2018Working Hours: 2600



#### More Images









## Product Description

## **Product Description**

















#### Models Of Excavators We Sell

| Komatsu used excavator | PC20/PC30/PC35/PC40/PC50/PC55/PC56/PC60/PC70/PC75/PC78/PC10 0/PC110/PC120/PC128/PC130/PC138/PC150/PC160/PC200/PC210/PC22 0/PC228/PC240/PC270/PC300/PC350/PC360/PC400/PC450/PC460/PC49 0/PC650 |
|------------------------|-----------------------------------------------------------------------------------------------------------------------------------------------------------------------------------------------|
| Carter used excavator  | CAT303/CAT305/CAT305.5/CAT306/CAT307/CAT308/CAT311/CAT312/C<br>AT313/CAT315/CAT318/CAT320/CAT323/CAT324/CAT325/CAT326/CAT3<br>29/CAT330/CAT336/CAT340/CAT345/CAT349/CAT375                    |

Doosan used excavator DH(DX)35/55/60/70/75/80/150/200/215/220/225/235/260/300/350/370/420/500/5