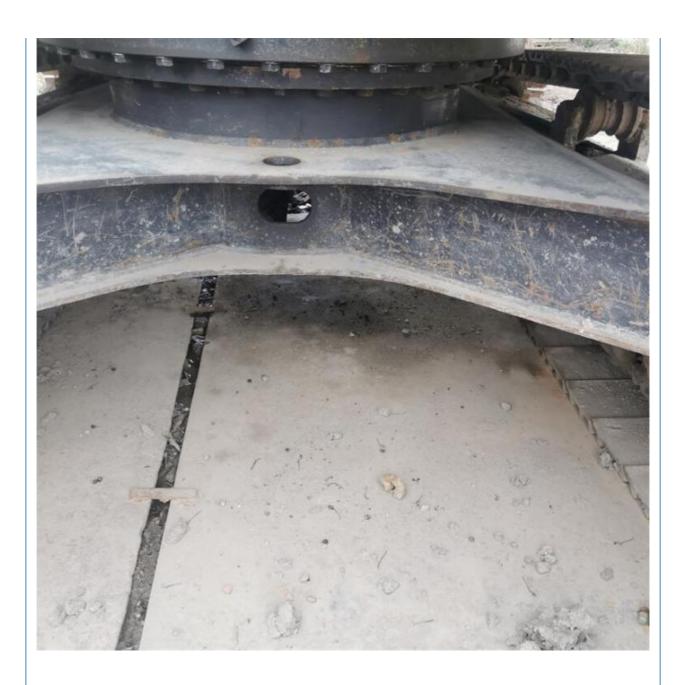

# Crawler Chain Moving Type Original Hydraulic Cylinder Rubber Track Sany Excavator SY155 with A/C

#### **Basic Information**

• Place of Origin: China

• Price: \$20,000.00/units 1-3 units



#### **Product Specification**

Showroom Location: None · Operating Weight: 14100 KG 0.53 M<sup>3</sup> . Bucket Capacity: · Machine Weight: 15000 KG Hydraulic Cylinder Brand: Original • Hydraulic Pump Brand: Original Hydraulic Valve Brand: Original ISUZU . Engine Brand: 72.7 KW • Power: • Machinery Test Report: Provided • Video Outgoing-inspection: Provided

• Core Components: Pressure Vessel, Motor, Bearing, Gear,

Pump, Gearbox, Engine, PLC

Year: 2018Working Hours: 2600



#### More Images









## Product Description

## **Product Description**

















#### Models Of Excavators We Sell

| Komatsu used excavator | PC20/PC30/PC35/PC40/PC50/PC55/PC56/PC60/PC70/PC75/PC78/PC10 0/PC110/PC120/PC128/PC130/PC138/PC150/PC160/PC200/PC210/PC22 0/PC228/PC240/PC270/PC300/PC350/PC360/PC400/PC450/PC460/PC49 0/PC650 |
|------------------------|-----------------------------------------------------------------------------------------------------------------------------------------------------------------------------------------------|
| Carter used excavator  | CAT303/CAT305/CAT305.5/CAT306/CAT307/CAT308/CAT311/CAT312/C<br>AT313/CAT315/CAT318/CAT320/CAT323/CAT324/CAT325/CAT326/CAT3<br>29/CAT330/CAT336/CAT340/CAT345/CAT349/CAT375                    |

Doosan used excavator DH(DX)35/55/60/70/75/80/150/200/215/220/225/235/260/300/350/370/420/500/530