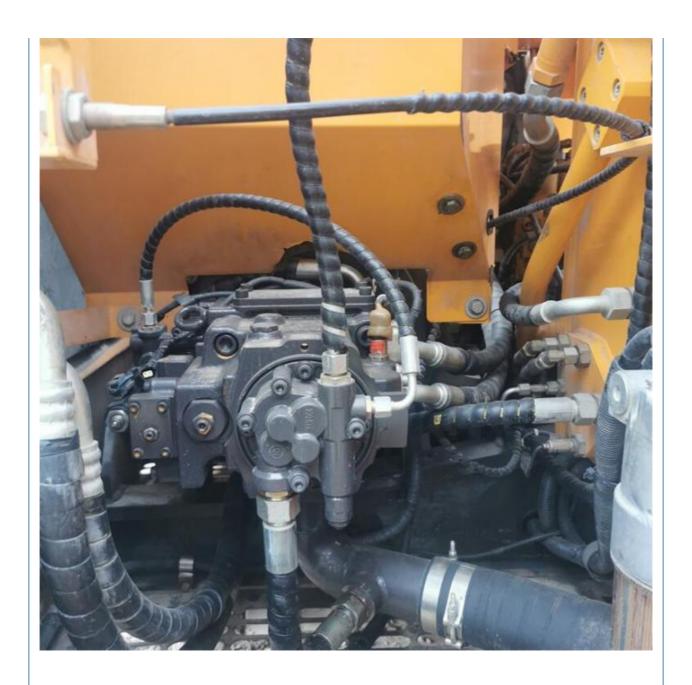

# Crawler Chain Moving Type Original Hydraulic Cylinder Rubber Track Sany Excavator SY155 with A/C

#### **Basic Information**

• Place of Origin: China

• Price: \$20,000.00/units 1-3 units



#### **Product Specification**

Showroom Location: None · Operating Weight: 14100 KG 0.53 M<sup>3</sup> . Bucket Capacity: · Machine Weight: 15000 KG Hydraulic Cylinder Brand: Original • Hydraulic Pump Brand: Original Hydraulic Valve Brand: Original ISUZU . Engine Brand: 72.7 KW • Power: • Machinery Test Report: Provided • Video Outgoing-inspection: Provided

• Core Components: Pressure Vessel, Motor, Bearing, Gear,

Pump, Gearbox, Engine, PLC

Year: 2018Working Hours: 2600



#### More Images









## Product Description

## **Product Description**

















#### Models Of Excavators We Sell

| Komatsu used excavator | PC20/PC30/PC35/PC40/PC50/PC55/PC56/PC60/PC70/PC75/PC78/PC10 0/PC110/PC120/PC128/PC130/PC138/PC150/PC160/PC200/PC210/PC22 0/PC228/PC240/PC270/PC300/PC350/PC360/PC400/PC450/PC460/PC49 0/PC650 |
|------------------------|-----------------------------------------------------------------------------------------------------------------------------------------------------------------------------------------------|
| Carter used excavator  | CAT303/CAT305/CAT305.5/CAT306/CAT307/CAT308/CAT311/CAT312/C<br>AT313/CAT315/CAT318/CAT320/CAT323/CAT324/CAT325/CAT326/CAT3<br>29/CAT330/CAT336/CAT340/CAT345/CAT349/CAT375                    |

Doosan used excavator DH(DX)35/55/60/70/75/80/150/200/215/220/225/235/260/300/350/370/420/500/530

Sa