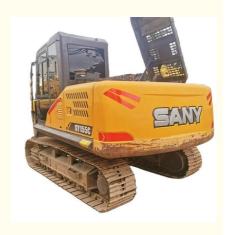

# Crawler Chain Moving Type Original Hydraulic Cylinder Rubber Track Sany Excavator SY155 with A/C

#### **Product Specification**

Showroom Location: None · Operating Weight: 14100 KG 0.53 M<sup>3</sup> . Bucket Capacity: · Machine Weight: 15000 KG Hydraulic Cylinder Brand: Original • Hydraulic Pump Brand: Original Hydraulic Valve Brand: Original ISUZU . Engine Brand: 72.7 KW • Power: • Machinery Test Report: Provided • Video Outgoing-inspection: Provided