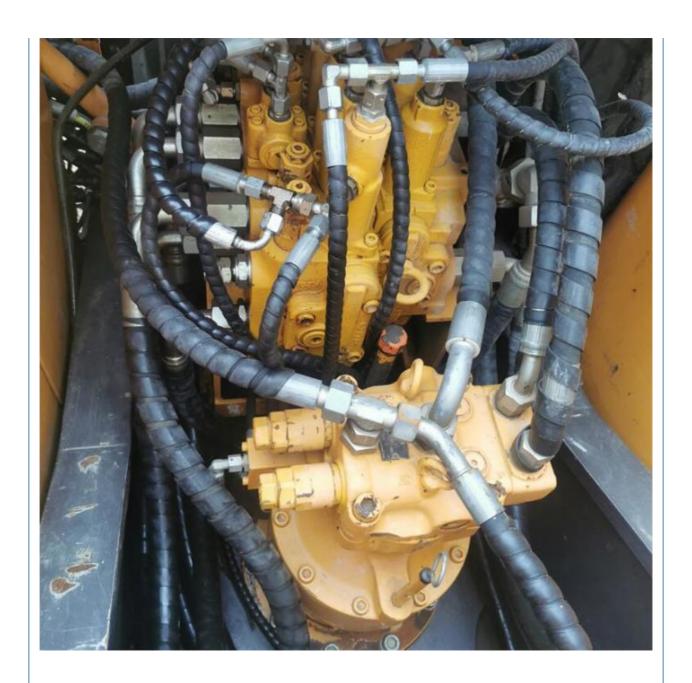

# Crawler Chain Moving Type Original Hydraulic Cylinder Rubber Track Sany Excavator SY155 with A/C

#### **Basic Information**

• Place of Origin: China

• Price: \$20,000.00/units 1-3 units



#### **Product Specification**

Showroom Location: None · Operating Weight: 14100 KG 0.53 M<sup>3</sup> . Bucket Capacity: · Machine Weight: 15000 KG Hydraulic Cylinder Brand: Original • Hydraulic Pump Brand: Original Hydraulic Valve Brand: Original ISUZU . Engine Brand: 72.7 KW • Power: • Machinery Test Report: Provided • Video Outgoing-inspection: Provided

• Core Components: Pressure Vessel, Motor, Bearing, Gear,

Pump, Gearbox, Engine, PLC

Year: 2018Working Hours: 2600



#### More Images









## Product Description

## **Product Description**

















#### Models Of Excavators We Sell

| Komatsu used excavator | PC20/PC30/PC35/PC40/PC50/PC55/PC56/PC60/PC70/PC75/PC78/PC10 0/PC110/PC120/PC128/PC130/PC138/PC150/PC160/PC200/PC210/PC22 0/PC228/PC240/PC270/PC300/PC350/PC360/PC400/PC450/PC460/PC49 0/PC650 |
|------------------------|-----------------------------------------------------------------------------------------------------------------------------------------------------------------------------------------------|
| Carter used excavator  | CAT303/CAT305/CAT305.5/CAT306/CAT307/CAT308/CAT311/CAT312/C<br>AT313/CAT315/CAT318/CAT320/CAT323/CAT324/CAT325/CAT326/CAT3<br>29/CAT330/CAT336/CAT340/CAT345/CAT349/CAT375                    |

Doosan used excavator DH(DX)35/55/60/70/75/80/150/200/215/220/225/235/260/300/350/370/420/500/530

Sany