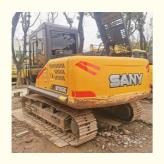

# Crawler Chain Moving Type Original Hydraulic Cylinder Rubber Track Sany Excavator SY155 with A/C

#### **Product Specification**

Showroom Location: None · Operating Weight: 14100 KG 0.53 M<sup>3</sup> . Bucket Capacity: · Machine Weight: 15000 KG Hydraulic Cylinder Brand: Original • Hydraulic Pump Brand: Original Hydraulic Valve Brand: Original ISUZU . Engine Brand: 72.7 KW • Power: • Machinery Test Report: Provided • Video Outgoing-inspection: Provided