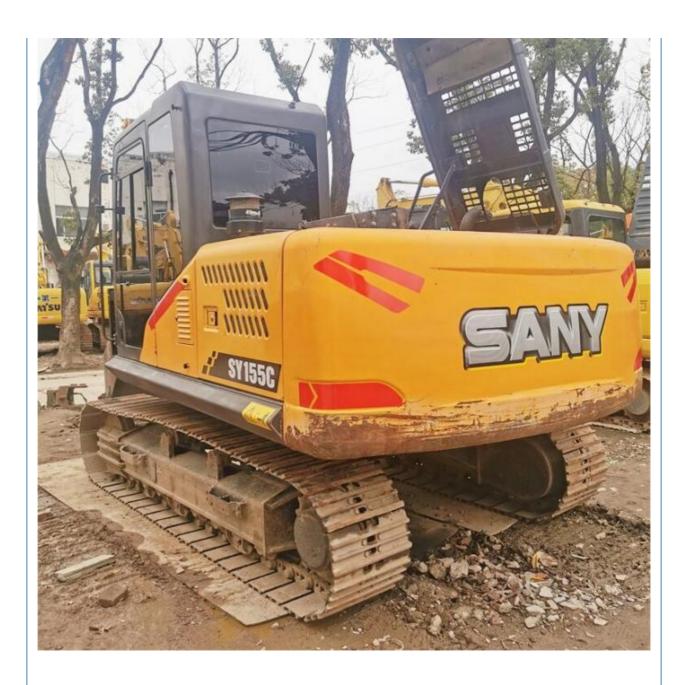

# Crawler Chain Moving Type Original Hydraulic Cylinder Rubber Track Sany Excavator SY155 with A/C

#### **Product Specification**

Showroom Location: None · Operating Weight: 14100 KG 0.53 M<sup>3</sup> . Bucket Capacity: · Machine Weight: 15000 KG Hydraulic Cylinder Brand: Original • Hydraulic Pump Brand: Original Hydraulic Valve Brand: Original ISUZU . Engine Brand: 72.7 KW • Power: • Machinery Test Report: Provided • Video Outgoing-inspection: Provided

• Core Components: Pressure Vessel, Motor, Bearing, Gear,

Pump, Gearbox, Engine, PLC

Year: 2018Working Hours: 2600