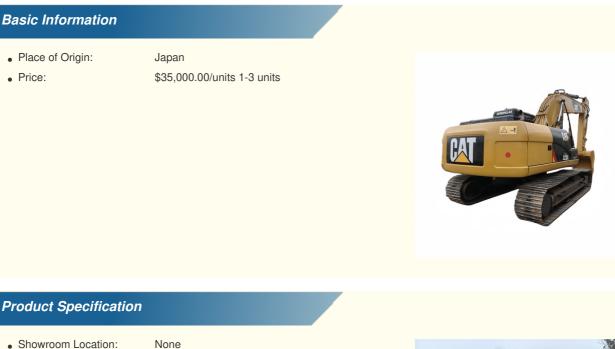

## Used Excavator CAT 323 323D Original Japan Caterpillar 323D with 110KW in Shanghai

### **Product Specification**

- Showroom Location:
- Operating Weight:
- Bucket Capacity:
- Machine Weight:
- Hydraulic Cylinder Brand: Original

22300KG

23000 KG

1.2M<sup>3</sup>

Cat

2019

2235

Pump, Gearbox, Engine, PLC

- Hydraulic Pump Brand: Original Original
- Hydraulic Valve Brand:
- . Engine Brand: • Power:
- 110KW • Machinery Test Report: Provided
- Video Outgoing-inspection: Provided Core Components: Pressure Vessel, Motor, Bearing, Gear,
- Year:
- Working Hours: