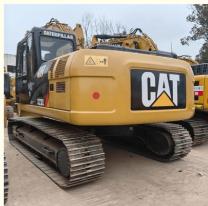

## Used Excavator CAT 323 323D Original Japan Caterpillar 323D with 110KW in Shanghai



### **Product Specification**

- Showroom Location:
- Operating Weight:
- Bucket Capacity:
- Machine Weight:
- Hydraulic Cylinder Brand: Original

22300KG

23000 KG

1.2M<sup>3</sup>

Cat

2019

2235

Pump, Gearbox, Engine, PLC

- Hydraulic Pump Brand: Original Original
- Hydraulic Valve Brand:
- . Engine Brand: • Power:
- 110KW • Machinery Test Report: Provided
- Video Outgoing-inspection: Provided Core Components: Pressure Vessel, Motor, Bearing, Gear,
- Year:
- Working Hours:



### More Images



# Product Description















# Models Of Excavators We Sell

| Komatsu used<br>excavator  | PC20/PC30/PC35/PC40/PC50/PC55/PC56/PC60/PC70/PC75/PC78/PC10<br>0/PC110/PC120/PC128/PC130/PC138/PC150/PC160/PC200/PC210/PC22<br>0/PC228/PC240/PC270/PC300/PC350/PC360/PC400/PC450/PC460/PC49<br>0/PC650 |
|----------------------------|--------------------------------------------------------------------------------------------------------------------------------------------------------------------------------------------------------|
| Carter used excavator      | CAT303/CAT305/CAT305.5/CAT306/CAT307/CAT308/CAT311/CAT312/C<br>AT313/CAT315/CAT318/CAT320/CAT323/CAT324/CAT325/CAT326/CAT3<br>29/CAT330/CAT336/CAT340/CAT345/CAT349/CAT375                             |
| Doosan used