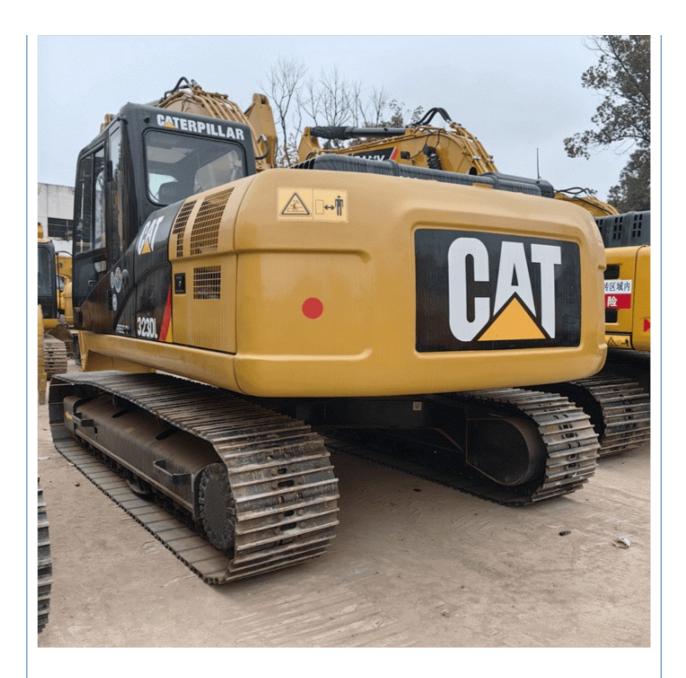

## Used Excavator CAT 323 323D Original Japan Caterpillar 323D with 110KW in Shanghai



### **Product Specification**

- Showroom Location:
- Operating Weight:
- Bucket Capacity:
- Machine Weight:
- Hydraulic Cylinder Brand: Original

22300KG

23000 KG

1.2M<sup>3</sup>

Cat

2019

2235

Pump, Gearbox, Engine, PLC

- Hydraulic Pump Brand: Original Original
- Hydraulic Valve Brand:
- . Engine Brand: • Power:
- 110KW • Machinery Test Report: Provided
- Video Outgoing-inspection: Provided Core Components: Pressure Vessel, Motor, Bearing, Gear,
- Year:
- Working Hours:



### More Images



# Product Description















# Models Of Excavators We Sell

| Komatsu used<br>excavator  | PC20/PC30/PC35/PC40/PC50/PC55/PC56/PC60/PC70/PC75/PC78/PC10<br>0/PC110/PC120/PC128/PC130/PC138/PC150/PC160/PC200/PC210/PC22<br>0/PC228/PC240/PC270/PC300/PC350/PC360/PC400/PC450/PC460/PC49<br>0/PC650 |
|----------------------------|--------------------------------------------------------------------------------------------------------------------------------------------------------------------------------------------------------|
| Carter used excavator      | CAT303/CAT305/CAT305.5/CAT306/CAT307/CAT308/CAT311/CAT312/C<br>AT313/CAT315/CAT318/CAT320/CAT323/CAT324/CAT325/CAT326/CAT3<br>29/CAT330/CAT336/CAT340/CAT345/CAT349/CAT375                             |
| Doosan used excavator      | DH(DX)35/55/60/70/75/80/150/2