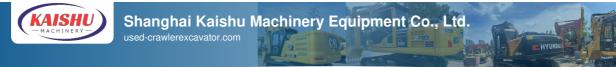

## Used Excavator CAT 323 323D Original Japan Caterpillar 323D with 110KW in Shanghai

### **Product Specification**

- Showroom Location:
- Operating Weight:
- Bucket Capacity:
- Machine Weight:
- Hydraulic Cylinder Brand: Original

22300KG

23000 KG

1.2M<sup>3</sup>

Cat

2019

2235

Pump, Gearbox, Engine, PLC

- Hydraulic Pump Brand: Original Original
- Hydraulic Valve Brand:
- . Engine Brand: • Power:
- 110KW • Machinery Test Report: Provided
- Video Outgoing-inspection: Provided Core Components: Pressure Vessel, Motor, Bearing, Gear,
- Year:
- Working Hours: