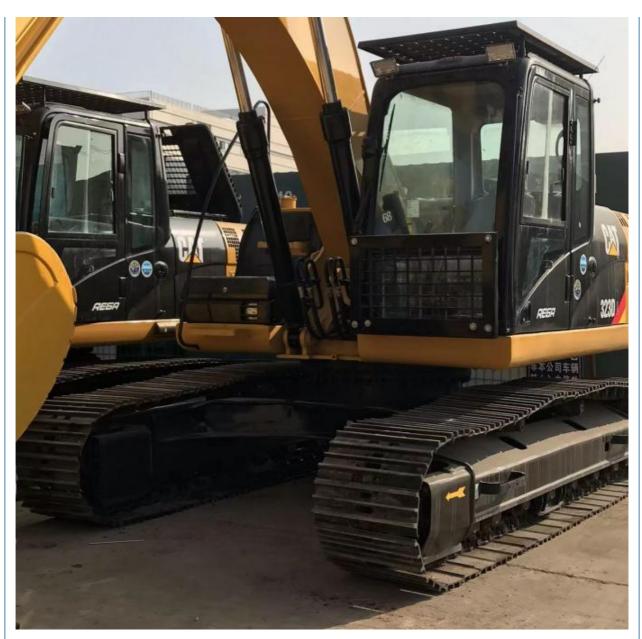

## Used Excavator CAT 323 323D Original Japan Caterpillar 323D with 110KW in Shanghai

### **Product Specification**

- Showroom Location:
- Operating Weight:
- Bucket Capacity:
- Machine Weight:
- Hydraulic Cylinder Brand: Original

22300KG

23000 KG

1.2M<sup>3</sup>

Cat

2019

2235

Pump, Gearbox, Engine, PLC

- Hydraulic Pump Brand: Original Original
- Hydraulic Valve Brand:
- . Engine Brand: • Power:
- 110KW • Machinery Test Report: Provided
- Video Outgoing-inspection: Provided Core Components: Pressure Vessel, Motor, Bearing, Gear,
- Year:
- Working Hours: