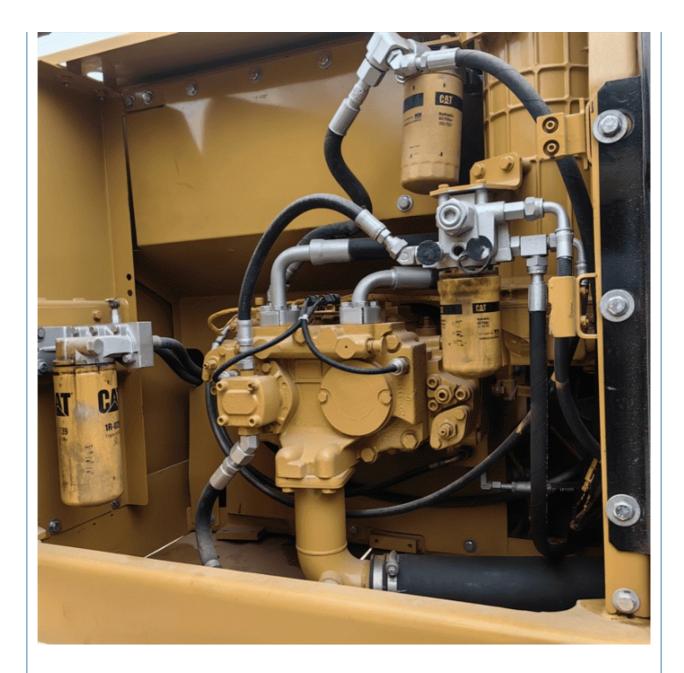

## Used Excavator CAT 323 323D Original Japan Caterpillar 323D with 110KW in Shanghai



### **Product Specification**

- Showroom Location:
- Operating Weight:
- Bucket Capacity:
- Machine Weight:
- Hydraulic Cylinder Brand: Original

22300KG

23000 KG

1.2M<sup>3</sup>

Cat

2019

2235

Pump, Gearbox, Engine, PLC

- Hydraulic Pump Brand: Original Original
- Hydraulic Valve Brand:
- . Engine Brand: • Power:
- 110KW • Machinery Test Report: Provided
- Video Outgoing-inspection: Provided Core Components: Pressure Vessel, Motor, Bearing, Gear,
- Year:
- Working Hours:



### More Images



# Product Description















# Models Of Excavators We Sell

| Komatsu used<br>excavator  | PC20/PC30/PC35/PC40/PC50/PC55/PC56/PC60/PC70/PC75/PC78/PC10<br>0/PC110/PC120/PC128/PC130/PC138/PC150/PC160/PC200/PC210/PC22<br>0/PC228/PC240/PC270/PC300/PC350/PC360/PC400/PC450/PC460/PC49<br>0/PC650 |
|----------------------------|--------------------------------------------------------------------------------------------------------------------------------------------------------------------------------------------------------|
| Carter used excavator      | CAT303/CAT305/CAT305.5/CAT306/CAT307/CAT308/CAT311/CAT312/C<br>AT313/CAT315/CAT318/CAT320/CAT323/CAT324/CAT325/CAT326/CAT3<br>29/CAT330/CAT336/CAT340/CAT345/CAT349/CAT375                             |
| Doosan used excavator      | DH(DX)35/55/60/70/75/80/150/200/215/2