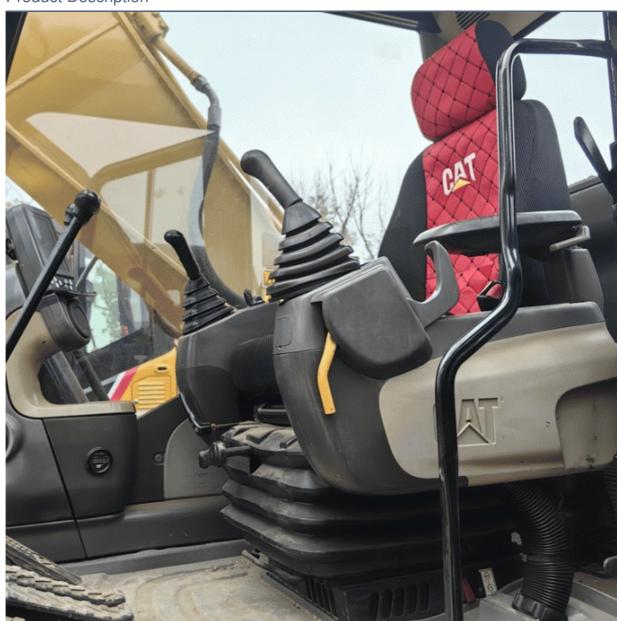

## Used Excavator CAT 323 323D Original Japan Caterpillar 323D with 110KW in Shanghai



### **Product Specification**

- Showroom Location:
- Operating Weight:
- Bucket Capacity:
- Machine Weight:
- Hydraulic Cylinder Brand: Original

22300KG

23000 KG

1.2M<sup>3</sup>

Cat

2019

2235

Pump, Gearbox, Engine, PLC

- Hydraulic Pump Brand: Original Original
- Hydraulic Valve Brand:
- . Engine Brand: • Power:
- 110KW • Machinery Test Report: Provided
- Video Outgoing-inspection: Provided Core Components: Pressure Vessel, Motor, Bearing, Gear,
- Year:
- Working Hours:



### More Images



# Product Description















# Models Of Excavators We Sell

| Komatsu used<br>excavator  | PC20/PC30/PC35/PC40/PC50/PC55/PC56/PC60/PC70/PC75/PC78/PC10<br>0/PC110/PC120/PC128/PC130/PC138/PC150/PC160/PC200/PC210/PC22<br>0/PC228/PC240/PC270/PC300/PC350/PC360/PC400/PC450/PC460/PC49<br>0/PC650 |
|----------------------------|--------------------------------------------------------------------------------------------------------------------------------------------------------------------------------------------------------|
| Carter used excavator      | CAT303/CAT305/CAT305.5/CAT306/CAT307/CAT308/CAT311/CAT312/C<br>AT313/CAT315/CAT318/CAT320/CAT323/CAT324/CAT325/CAT326/CAT3<br>29/CAT330/CAT336/CAT340/CAT345/CAT349/CAT375                             |
| Doosan used excavator      | DH(DX)35/55/60/70/75/80/150