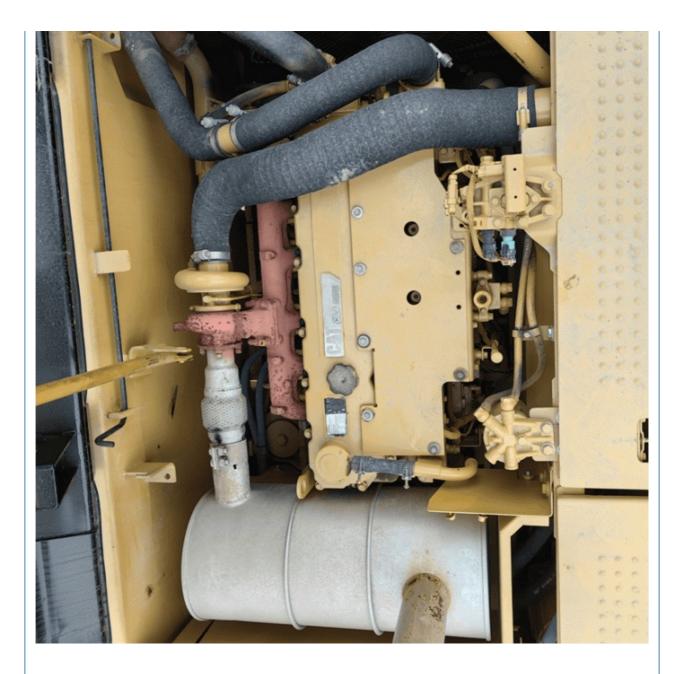

## Used Excavator CAT 323 323D Original Japan Caterpillar 323D with 110KW in Shanghai



### **Product Specification**

- Showroom Location:
- Operating Weight:
- Bucket Capacity:
- Machine Weight:
- Hydraulic Cylinder Brand: Original

22300KG

23000 KG

1.2M<sup>3</sup>

Cat

2019

2235

Pump, Gearbox, Engine, PLC

- Hydraulic Pump Brand: Original Original
- Hydraulic Valve Brand:
- . Engine Brand: • Power:
- 110KW • Machinery Test Report: Provided
- Video Outgoing-inspection: Provided Core Components: Pressure Vessel, Motor, Bearing, Gear,
- Year:
- Working Hours:



### More Images



# Product Description















# Models Of Excavators We Sell

| Komatsu used<br>excavator  | PC20/PC30/PC35/PC40/PC50/PC55/PC56/PC60/PC70/PC75/PC78/PC10<br>0/PC110/PC120/PC128/PC130/PC138/PC150/PC160/PC200/PC210/PC22<br>0/PC228/PC240/PC270/PC300/PC350/PC360/PC400/PC450/PC460/PC49<br>0/PC650 |
|----------------------------|--------------------------------------------------------------------------------------------------------------------------------------------------------------------------------------------------------|
| Carter used excavator      | CAT303/CAT305/CAT305.5/CAT306/CAT307/CAT308/CAT311/CAT312/C<br>AT313/CAT315/CAT318/CAT320/CAT323/CAT324/CAT325/CAT326/CAT3<br>29/CAT330/CAT336/CAT340/CAT345/CAT349/CAT375                             |
| Doosan used excavator      | DH(DX)35/55/60/70/75/80/150/200