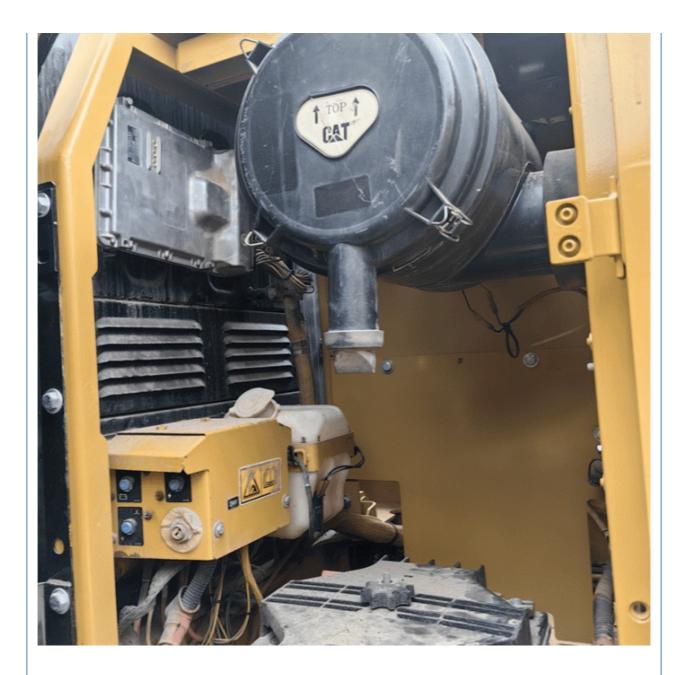

## Used Excavator CAT 323 323D Original Japan Caterpillar 323D with 110KW in Shanghai



### **Product Specification**

- Showroom Location:
- Operating Weight:
- Bucket Capacity:
- Machine Weight:
- Hydraulic Cylinder Brand: Original

22300KG

23000 KG

1.2M<sup>3</sup>

Cat

2019

2235

Pump, Gearbox, Engine, PLC

- Hydraulic Pump Brand: Original Original
- Hydraulic Valve Brand:
- . Engine Brand: • Power:
- 110KW • Machinery Test Report: Provided
- Video Outgoing-inspection: Provided Core Components: Pressure Vessel, Motor, Bearing, Gear,
- Year:
- Working Hours:



### More Images



# Product Description















# Models Of Excavators We Sell

| Komatsu used<br>excavator  | PC20/PC30/PC35/PC40/PC50/PC55/PC56/PC60/PC70/PC75/PC78/PC10<br>0/PC110/PC120/PC128/PC130/PC138/PC150/PC160/PC200/PC210/PC22<br>0/PC228/PC240/PC270/PC300/PC350/PC360/PC400/PC450/PC460/PC49<br>0/PC650 |
|----------------------------|--------------------------------------------------------------------------------------------------------------------------------------------------------------------------------------------------------|
| Carter used excavator      | CAT303/CAT305/CAT305.5/CAT306/CAT307/CAT308/CAT311/CAT312/C<br>AT313/CAT315/CAT318/CAT320/CAT323/CAT324/CAT325/CAT326/CAT3<br>29/CAT330/CAT336/CAT340/CAT345/CAT349/CAT375                             |
| Doosan used excavator      | DH(DX)35/55/60/70/75/80/150/200/215