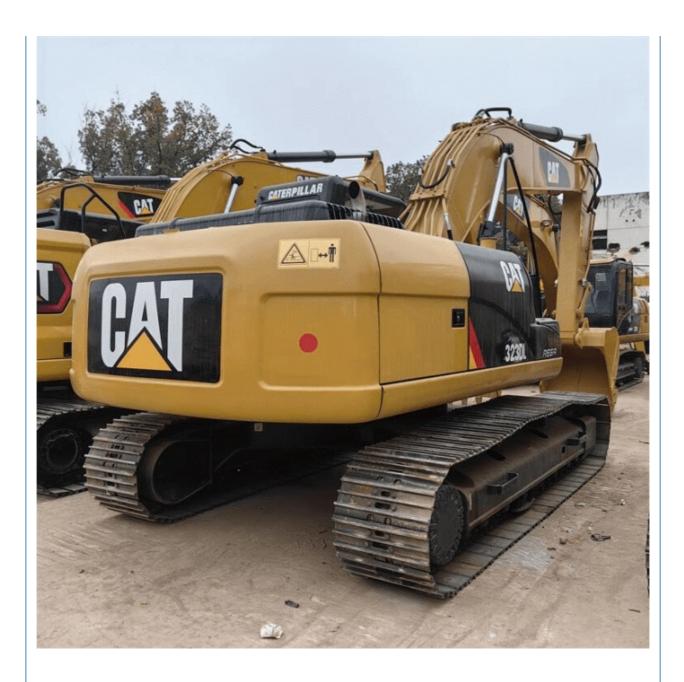

## Used Excavator CAT 323 323D Original Japan Caterpillar 323D with 110KW in Shanghai



### **Product Specification**

- Showroom Location:
- Operating Weight:
- Bucket Capacity:
- Machine Weight:
- Hydraulic Cylinder Brand: Original

22300KG

23000 KG

1.2M<sup>3</sup>

Cat

2019

2235

Pump, Gearbox, Engine, PLC

- Hydraulic Pump Brand: Original Original
- Hydraulic Valve Brand:
- . Engine Brand: • Power:
- 110KW • Machinery Test Report: Provided
- Video Outgoing-inspection: Provided Core Components: Pressure Vessel, Motor, Bearing, Gear,
- Year:
- Working Hours:



### More Images



# Product Description















# Models Of Excavators We Sell

| Komatsu used<br>excavator  | PC20/PC30/PC35/PC40/PC50/PC55/PC56/PC60/PC70/PC75/PC78/PC10<br>0/PC110/PC120/PC128/PC130/PC138/PC150/PC160/PC200/PC210/PC22<br>0/PC228/PC240/PC270/PC300/PC350/PC360/PC400/PC450/PC460/PC49<br>0/PC650 |
|----------------------------|--------------------------------------------------------------------------------------------------------------------------------------------------------------------------------------------------------|
| Carter used excavator      | CAT303/CAT305/CAT305.5/CAT306/CAT307/CAT308/CAT311/CAT312/C<br>AT313/CAT315/CAT318/CAT320/CAT323/CAT324/CAT325/CAT326/CAT3<br>29/CAT330/CAT336/CAT340/CAT345/CAT349/CAT375                             |
| Doosan used excavator      | DH(DX)35/55/60/70/75/80/150/200/2