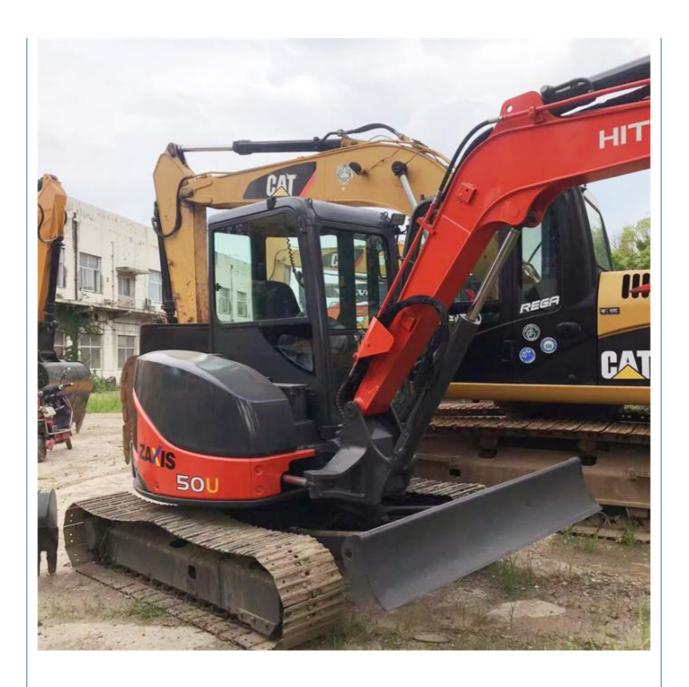

# 2021 Year Model 5 Ton Used Excavator Hitachi ZX50 for Active and Japan Original Sale

#### **Basic Information**

Place of Origin: Japan

• Price: \$12,000.00/units 1-3 units



#### **Product Specification**

Showroom Location: None · Operating Weight: 5170KG  $0.19m^{3}$ . Bucket Capacity: • Machine Weight: 5000 KG • Hydraulic Cylinder Brand: Original • Hydraulic Pump Brand: Original • Hydraulic Valve Brand: Original ISUZU . Engine Brand: 29.8KW • Power: • Machinery Test Report: Provided • Video Outgoing-inspection: Provided

• Core Components: Pressure Vessel, Motor, Bearing, Gear,

Pump, Gearbox, Engine, PLC

Year: 2021Working Hours: 969



#### More Images









## Product Description

### **Product Description**















#### Models Of Excavators We Sell

Komatsu used excavator

Carter used excavator

PC20/PC30/PC35/PC40/PC50/PC55/PC56/PC60/PC70/PC75/PC78/PC10 0/PC110/PC120/PC128/PC130/PC138/PC150/PC160/PC200/PC210/PC22 0/PC228/PC240/PC270/PC300/PC350/PC360/PC400/PC450/PC460/PC49

0/PC650

CAT303/CAT305/CAT305.5/CAT306/CAT307/CAT308/CAT311/CAT312/C AT313/CAT315/CAT318/CAT320/CAT323/CAT324/CAT325/CAT326/CAT3 29/CAT330/CAT336/CAT340/CAT345/CAT349/CAT375

DH(DX)35/55/60/70/75/80/150/200/215/220/225/235/260/300/350/370/420/ Doosan used excavator

500/530

SY16/SY35/SY55/SY60/SY65/SY75/SY85/SY95/SY115/SY135/SY155/SY Sany used excavator

205/SY215/SY235/SY265/SY305/SY335/SY365

EX50/EX55/EX60/EX100/EX120/EX200/ZX50/ZX55/ZX60/ZX70/ZX75/ZX1 20/ZX125/ZX130/ZX135/ZX200/ZX210/ZX230/ZX240/ZX250/ZX270/ZX300