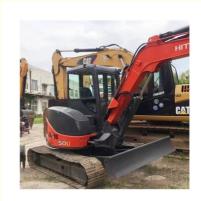

# 2021 Year Model 5 Ton Used Excavator Hitachi ZX50 for Active and Japan Original Sale

#### **Product Specification**

Showroom Location: None · Operating Weight: 5170KG  $0.19m^{3}$ . Bucket Capacity: • Machine Weight: 5000 KG • Hydraulic Cylinder Brand: Original • Hydraulic Pump Brand: Original • Hydraulic Valve Brand: Original ISUZU . Engine Brand: 29.8KW • Power: • Machinery Test Report: Provided • Video Outgoing-inspection: Provided

• Core Components: Pressure Vessel, Motor, Bearing, Gear,

Pump, Gearbox, Engine, PLC

Year: 2021Working Hours: 969