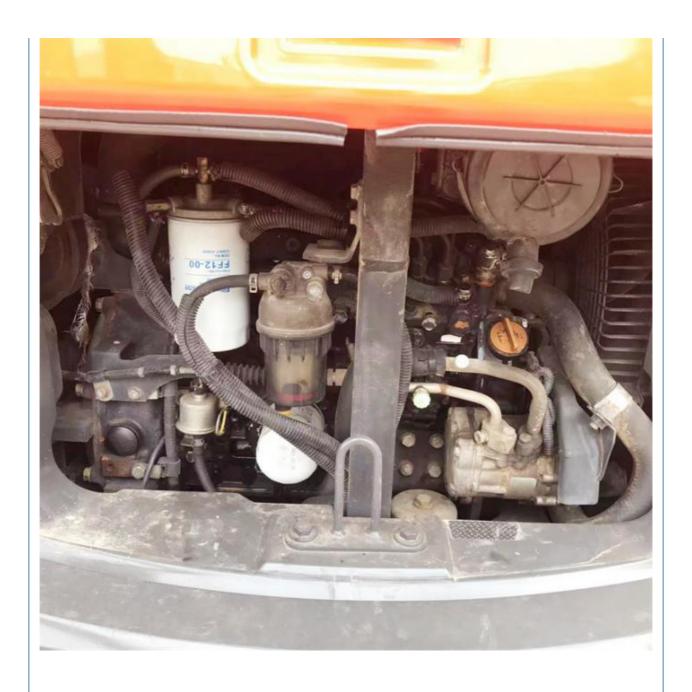

# 2021 Year Model 5 Ton Used Excavator Hitachi ZX50 for Active and Japan Original Sale

#### **Basic Information**

Place of Origin: Japan

• Price: \$12,000.00/units 1-3 units



#### **Product Specification**

Showroom Location: None · Operating Weight: 5170KG  $0.19m^{3}$ . Bucket Capacity: • Machine Weight: 5000 KG • Hydraulic Cylinder Brand: Original • Hydraulic Pump Brand: Original • Hydraulic Valve Brand: Original ISUZU . Engine Brand: 29.8KW • Power: • Machinery Test Report: Provided • Video Outgoing-inspection: Provided

• Core Components: Pressure Vessel, Motor, Bearing, Gear,

Pump, Gearbox, Engine, PLC

Year: 2021Working Hours: 969



#### More Images









## Product Description

### **Product Description**















#### Models Of Excavators We Sell

Komatsu used excavator

Carter used excavator

PC20/PC30/PC35/PC40/PC50/PC55/PC56/PC60/PC70/PC75/PC78/PC10 0/PC110/PC120/PC128/PC130/PC138/PC150/PC160/PC200/PC210/PC22 0/PC228/PC240/PC270/PC300/PC350/PC360/PC400/PC450/PC460/PC49

0/PC650

CAT303/CAT305/CAT305.5/CAT306/CAT307/CAT308/CAT311/CAT312/C AT313/CAT315/CAT318/CAT320/CAT323/CAT324/CAT325/CAT326/CAT3 29/CAT330/CAT336/CAT340/CAT345/CAT349/CAT375

DH(DX)35/55/60/70/75/80/150/200/215/220/225/235/260/300/350/370/420/ Doosan used excavator

500/530

SY16/SY35/SY55/SY60/SY65/SY75/SY85/SY95/SY115/SY135/SY155/SY Sany used excavator

205/SY215/SY235/SY265/SY305/SY335/SY365

EX50/EX55/EX60/EX100/EX120/EX200/ZX50/ZX55/ZX60/ZX70/ZX75/ZX1 20/ZX125/ZX130/ZX135/ZX200/ZX210/ZX230/ZX240/ZX250/ZX270/ZX300 Hit