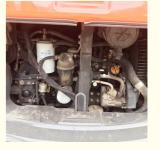

#### **Product Specification**

Showroom Location: None · Operating Weight: 5170KG  $0.19m^{3}$ . Bucket Capacity: • Machine Weight: 5000 KG • Hydraulic Cylinder Brand: Original • Hydraulic Pump Brand: Original • Hydraulic Valve Brand: Original ISUZU . Engine Brand: 29.8KW • Power: • Machinery Test Report: Provided • Video Outgoing-inspection: Provided

#### More Images