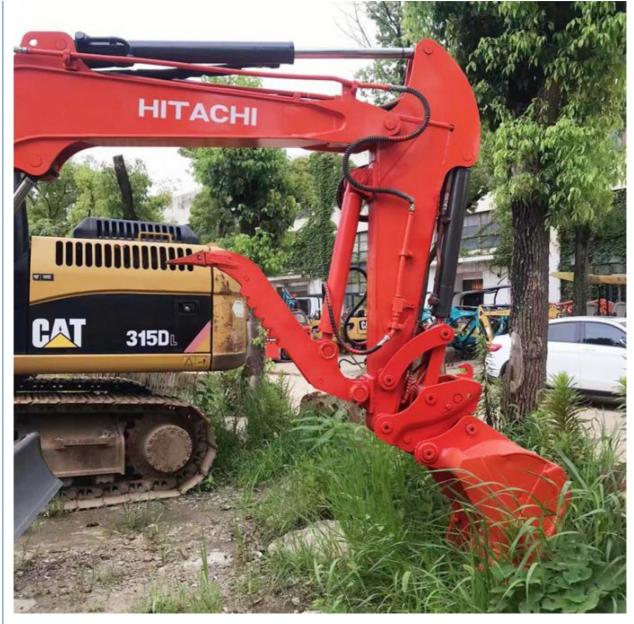

# 2021 Year Model 5 Ton Used Excavator Hitachi ZX50 for Active and Japan Original Sale

#### **Basic Information**

Place of Origin: Japan

• Price: \$12,000.00/units 1-3 units



#### **Product Specification**

Showroom Location: None · Operating Weight: 5170KG  $0.19m^{3}$ . Bucket Capacity: • Machine Weight: 5000 KG • Hydraulic Cylinder Brand: Original • Hydraulic Pump Brand: Original • Hydraulic Valve Brand: Original ISUZU . Engine Brand: 29.8KW • Power: • Machinery Test Report: Provided • Video Outgoing-inspection: Provided

• Core Components: Pressure Vessel, Motor, Bearing, Gear,

Pump, Gearbox, Engine, PLC

Year: 2021Working Hours: 969



#### More Images









## Product Description

### **Product Description**















#### Models Of Excavators We Sell

Komatsu used excavator

Carter used excavator

PC20/PC30/PC35/PC40/PC50/PC55/PC56/PC60/PC70/PC75/PC78/PC10 0/PC110/PC120/PC128/PC130/PC138/PC150/PC160/PC200/PC210/PC22 0/PC228/PC240/PC270/PC300/PC350/PC360/PC400/PC450/PC460/PC49

0/PC650

CAT303/CAT305/CAT305.5/CAT306/CAT307/CAT308/CAT311/CAT312/C AT313/CAT315/CAT318/CAT320/CAT323/CAT324/CAT325/CAT326/CAT3 29/CAT330/CAT336/CAT340/CAT345/CAT349/CAT375

DH(DX)35/55/60/70/75/80/150/200/215/220/225/235/260/300/350/370/420/ Doosan used excavator

500/530

SY16/SY35/SY55/SY60/SY65/SY75/SY85/SY95/SY115/SY135/SY155/SY Sany used excavator

205/SY215/SY235/SY265/SY305/SY335/SY365

EX50/EX55/EX60/EX100/EX120/EX200/ZX50/ZX55/ZX60/ZX70/ZX75/ZX1 20/ZX125/ZX130/ZX135/ZX200/ZX210/ZX230/ZX240/ZX250/ZX270/ZX300 Hitachi u