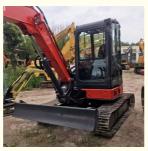

# 2021 Year Model 5 Ton Used Excavator Hitachi ZX50 for Active and Japan Original Sale

#### **Product Specification**

Showroom Location: None · Operating Weight: 5170KG  $0.19m^{3}$ . Bucket Capacity: • Machine Weight: 5000 KG • Hydraulic Cylinder Brand: Original • Hydraulic Pump Brand: Original • Hydraulic Valve Brand: Original ISUZU . Engine Brand: 29.8KW • Power: • Machinery Test Report: Provided • Video Outgoing-inspection: Provided

• Core Components: Pressure Vessel, Motor, Bearing, Gear,

Pump, Gearbox, Engine, PLC

Year: 2021Working Hours: 969