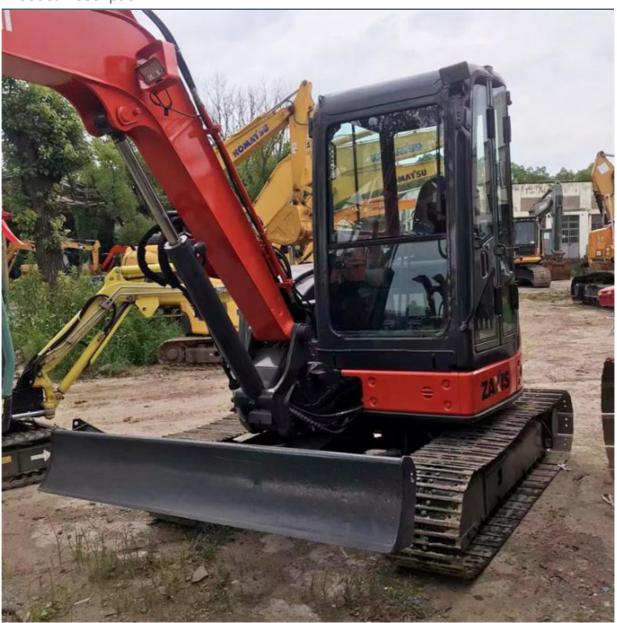

# 2021 Year Model 5 Ton Used Excavator Hitachi ZX50 for Active and Japan Original Sale

#### **Product Specification**

Showroom Location: None · Operating Weight: 5170KG  $0.19m^{3}$ . Bucket Capacity: • Machine Weight: 5000 KG • Hydraulic Cylinder Brand: Original • Hydraulic Pump Brand: Original • Hydraulic Valve Brand: Original ISUZU . Engine Brand: 29.8KW • Power: • Machinery Test Report: Provided • Video Outgoing-inspection: Provided

#### More Images