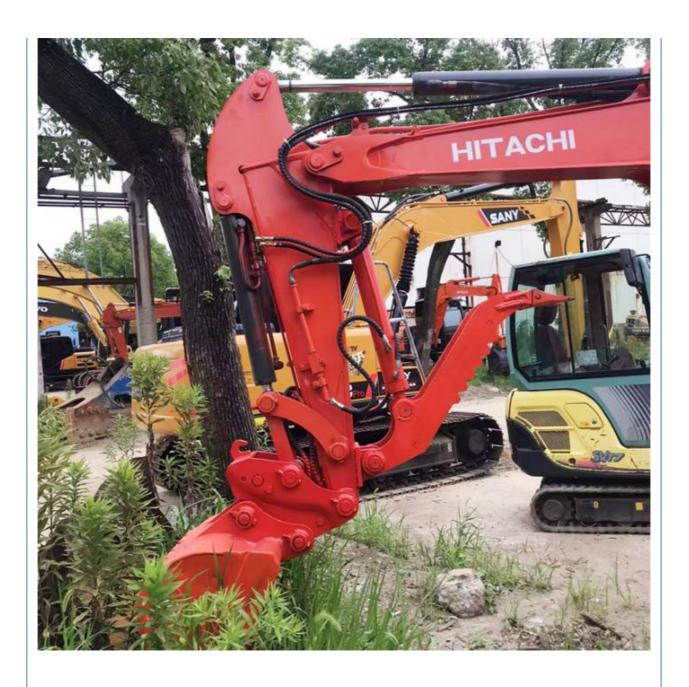

# 2021 Year Model 5 Ton Used Excavator Hitachi ZX50 for Active and Japan Original Sale

#### **Basic Information**

Place of Origin: Japan

• Price: \$12,000.00/units 1-3 units



#### **Product Specification**

Showroom Location: None · Operating Weight: 5170KG  $0.19m^{3}$ . Bucket Capacity: • Machine Weight: 5000 KG • Hydraulic Cylinder Brand: Original • Hydraulic Pump Brand: Original • Hydraulic Valve Brand: Original ISUZU . Engine Brand: 29.8KW • Power: • Machinery Test Report: Provided • Video Outgoing-inspection: Provided

• Core Components: Pressure Vessel, Motor, Bearing, Gear,

Pump, Gearbox, Engine, PLC

Year: 2021Working Hours: 969



#### More Images









## Product Description

### **Product Description**















#### Models Of Excavators We Sell

Komatsu used excavator

Carter used excavator

PC20/PC30/PC35/PC40/PC50/PC55/PC56/PC60/PC70/PC75/PC78/PC10 0/PC110/PC120/PC128/PC130/PC138/PC150/PC160/PC200/PC210/PC22 0/PC228/PC240/PC270/PC300/PC350/PC360/PC400/PC450/PC460/PC49

0/PC650

CAT303/CAT305/CAT305.5/CAT306/CAT307/CAT308/CAT311/CAT312/C AT313/CAT315/CAT318/CAT320/CAT323/CAT324/CAT325/CAT326/CAT3 29/CAT330/CAT336/CAT340/CAT345/CAT349/CAT375

DH(DX)35/55/60/70/75/80/150/200/215/220/225/235/260/300/350/370/420/ Doosan used excavator

500/530

SY16/SY35/SY55/SY60/SY65/SY75/SY85/SY95/SY115/SY135/SY155/SY Sany used excavator

205/SY215/SY235/SY265/SY305/SY335/SY365

EX50/EX55/EX60/EX100/EX120/EX200/ZX50/ZX55/ZX60/ZX70/ZX75/ZX1 20/ZX125/ZX130/ZX135/ZX200/ZX210/ZX230/ZX240/ZX250/ZX270/ZX300 Hitac