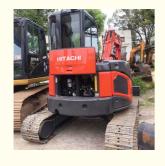

# 2021 Year Model 5 Ton Used Excavator Hitachi ZX50 for Active and Japan Original Sale

#### **Product Specification**

Showroom Location: None · Operating Weight: 5170KG  $0.19m^{3}$ . Bucket Capacity: • Machine Weight: 5000 KG • Hydraulic Cylinder Brand: Original • Hydraulic Pump Brand: Original • Hydraulic Valve Brand: Original ISUZU . Engine Brand: 29.8KW • Power: • Machinery Test Report: Provided • Video Outgoing-inspection: Provided

• Core Components: Pressure Vessel, Motor, Bearing, Gear,

Pump, Gearbox, Engine, PLC

Year: 2021Working Hours: 969