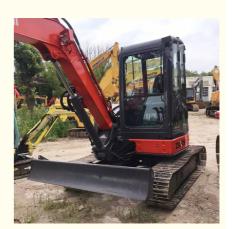

# 2021 Year Model 5 Ton Used Excavator Hitachi ZX50 for Active and Japan Original Sale

#### **Product Specification**

Showroom Location: None · Operating Weight: 5170KG  $0.19m^{3}$ . Bucket Capacity: • Machine Weight: 5000 KG • Hydraulic Cylinder Brand: Original • Hydraulic Pump Brand: Original • Hydraulic Valve Brand: Original ISUZU . Engine Brand: 29.8KW • Power: • Machinery Test Report: Provided • Video Outgoing-inspection: Provided

• Core Components: Pressure Vessel, Motor, Bearing, Gear,

Pump, Gearbox, Engine, PLC

Year: 2021Working Hours: 969