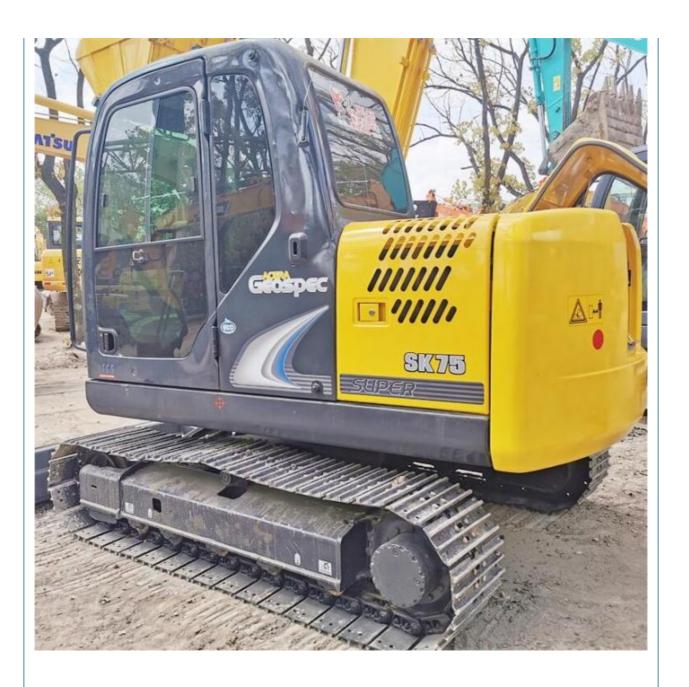

# Japan Original Used Kobelco SK75 Excavator Good Condition and Crawler Chain Moving Type

## Product Description

# **Product Description**