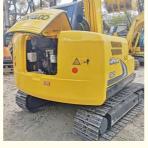

# Japan Original Used Kobelco SK75 Excavator Good Condition and Crawler Chain Moving Type

#### **Product Specification**

Showroom Location: None 6850 KG · Operating Weight: 0.4 M<sup>3</sup> . Bucket Capacity: 7000 KG · Machine Weight: • Hydraulic Cylinder Brand: Original • Hydraulic Pump Brand: Original • Hydraulic Valve Brand: Original ISUZU . Engine Brand: 42 KW • Power: • Machinery Test Report: Provided

• Core Components: Pressure Vessel, Motor, Bearing, Gear,

Pump, Gearbox, Engine, PLC

Year: 2018Working Hours: 3100

• Video Outgoing-inspection: Provided