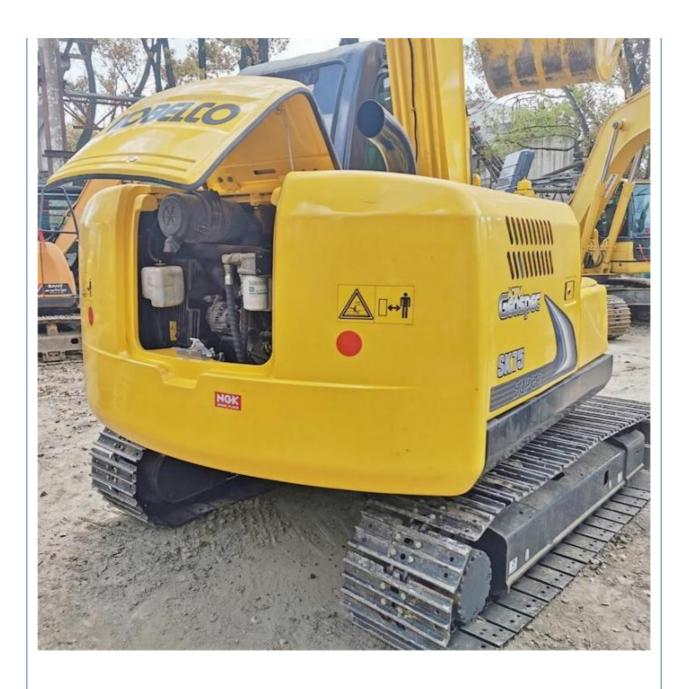

# Japan Original Used Kobelco SK75 Excavator Good Condition and Crawler Chain Moving Type

#### **Product Specification**

Showroom Location: None 6850 KG · Operating Weight: 0.4 M<sup>3</sup> . Bucket Capacity: 7000 KG · Machine Weight: • Hydraulic Cylinder Brand: Original • Hydraulic Pump Brand: Original • Hydraulic Valve Brand: Original ISUZU . Engine Brand: 42 KW • Power: • Machinery Test Report: Provided

• Core Components: Pressure Vessel, Motor, Bearing, Gear,

Pump, Gearbox, Engine, PLC

Year: 2018Working Hours: 3100

• Video Outgoing-inspection: Provided