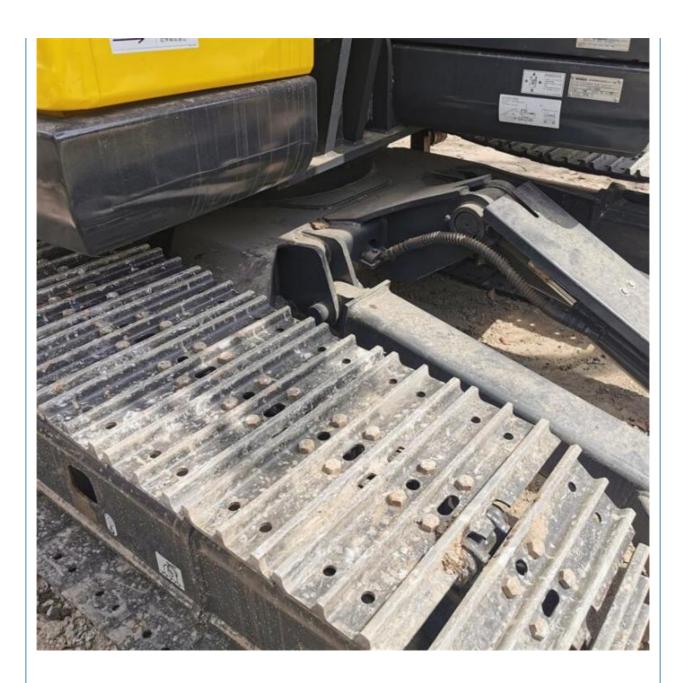

# Japan Original Used Kobelco SK75 Excavator Good Condition and Crawler Chain Moving Type

#### **Product Specification**

Showroom Location: None 6850 KG · Operating Weight: 0.4 M<sup>3</sup> . Bucket Capacity: 7000 KG · Machine Weight: • Hydraulic Cylinder Brand: Original • Hydraulic Pump Brand: Original • Hydraulic Valve Brand: Original ISUZU . Engine Brand: 42 KW • Power: • Machinery Test Report: Provided