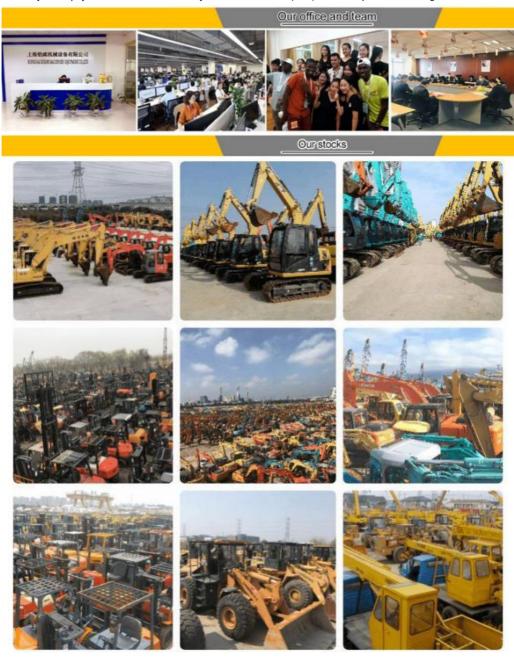

#### Company Profile

Shanghai Kaishu Machinery Equipment Co., Ltd was established in 2017, we have our own factory which covers an area of 67,000 square meters, with 200 employees. As a leading used excavator supplier in China, Shanghai Kaishu Machinery Equipment Co., Ltd has numerous construction machinery. Our teams are composed of a purchasing team, a technical support team, a vehicle-parts supply center, a foreign trade sales team and a quality testing center.

In order to serve our customers better, we deal in three(3) thousand units of construction machinery all year round and ensure delivery within 7-30 days after payment. Our team can serve you around the clock (24/7) and we hope to build a long-term business relationship with you.