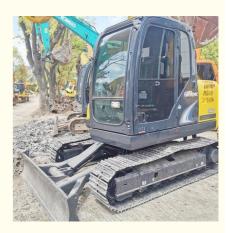

# Japan Original Used Kobelco SK75 Excavator Good Condition and Crawler Chain Moving Type

#### **Product Specification**

Showroom Location: None 6850 KG · Operating Weight: 0.4 M<sup>3</sup> . Bucket Capacity: 7000 KG · Machine Weight: • Hydraulic Cylinder Brand: Original • Hydraulic Pump Brand: Original • Hydraulic Valve Brand: Original ISUZU . Engine Brand: 42 KW • Power: • Machinery Test Report: Provided

• Core Components: Pressure Vessel, Motor, Bearing, Gear,

Pump, Gearbox, Engine, PLC

Year: 2018Working Hours: 3100

• Video Outgoing-inspection: Provided