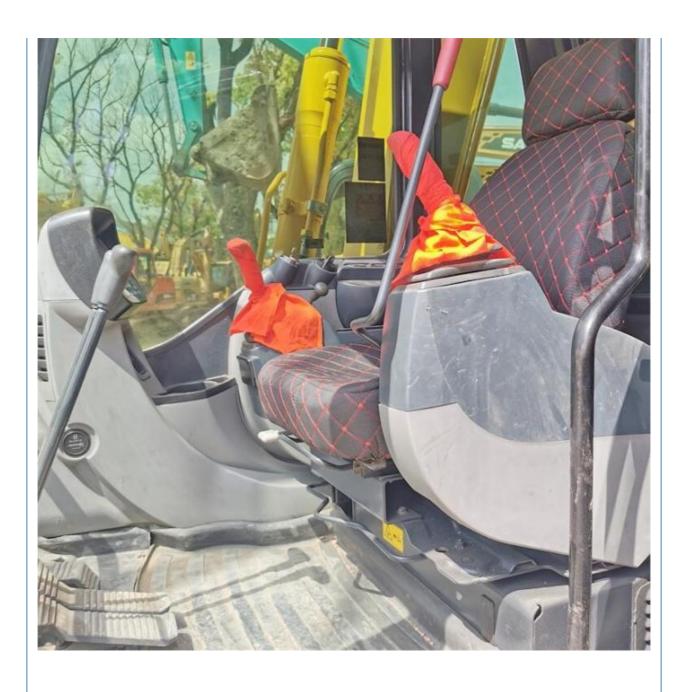

# Japan Original Used Kobelco SK75 Excavator Good Condition and Crawler Chain Moving Type

#### **Product Specification**

Showroom Location: None 6850 KG · Operating Weight: 0.4 M<sup>3</sup> . Bucket Capacity: 7000 KG · Machine Weight: • Hydraulic Cylinder Brand: Original • Hydraulic Pump Brand: Original • Hydraulic Valve Brand: Original ISUZU . Engine Brand: 42 KW • Power: • Machinery Test Report: Provided