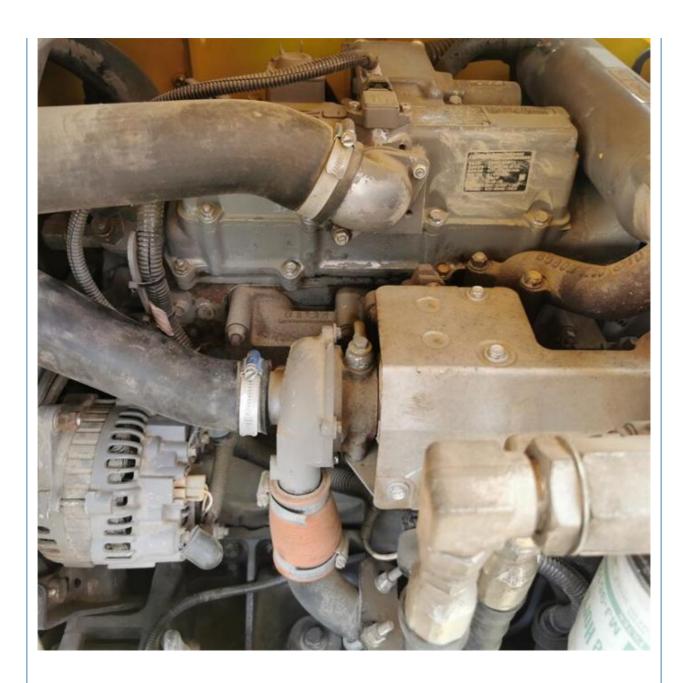

#### **Product Specification**

Showroom Location: None 6850 KG · Operating Weight: 0.4 M<sup>3</sup> . Bucket Capacity: 7000 KG · Machine Weight: • Hydraulic Cylinder Brand: Original • Hydraulic Pump Brand: Original • Hydraulic Valve Brand: Original ISUZU . Engine Brand: 42 KW • Power: • Machinery Test Report: Provided

• Core Components: Pressure Vessel, Motor, Bearing, Gear,

Pump, Gearbox, Engine, PLC

Year: 2018Working Hours: 3100

• Video Outgoing-inspection: Provided