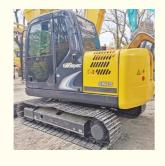

# Japan Original Used Kobelco SK75 Excavator Good Condition and Crawler Chain Moving Type

#### **Product Specification**

Showroom Location: None 6850 KG · Operating Weight: 0.4 M<sup>3</sup> . Bucket Capacity: 7000 KG · Machine Weight: • Hydraulic Cylinder Brand: Original • Hydraulic Pump Brand: Original • Hydraulic Valve Brand: Original ISUZU . Engine Brand: 42 KW • Power: • Machinery Test Report: Provided

• Core Components: Pressure Vessel, Motor, Bearing, Gear,

Pump, Gearbox, Engine, PLC

Year: 2018Working Hours: 3100

• Video Outgoing-inspection: Provided