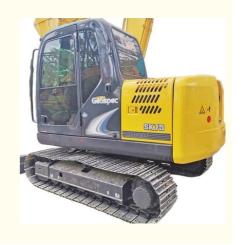

# Japan Original Used Kobelco SK75 Excavator Good Condition and Crawler Chain Moving Type

#### **Product Specification**

Showroom Location: None 6850 KG · Operating Weight: 0.4 M<sup>3</sup> . Bucket Capacity: 7000 KG · Machine Weight: • Hydraulic Cylinder Brand: Original • Hydraulic Pump Brand: Original • Hydraulic Valve Brand: Original ISUZU . Engine Brand: 42 KW • Power: • Machinery Test Report: Provided

• Core Components: Pressure Vessel, Motor, Bearing, Gear,

Pump, Gearbox, Engine, PLC

Year: 2018Working Hours: 3100

• Video Outgoing-inspection: Provided