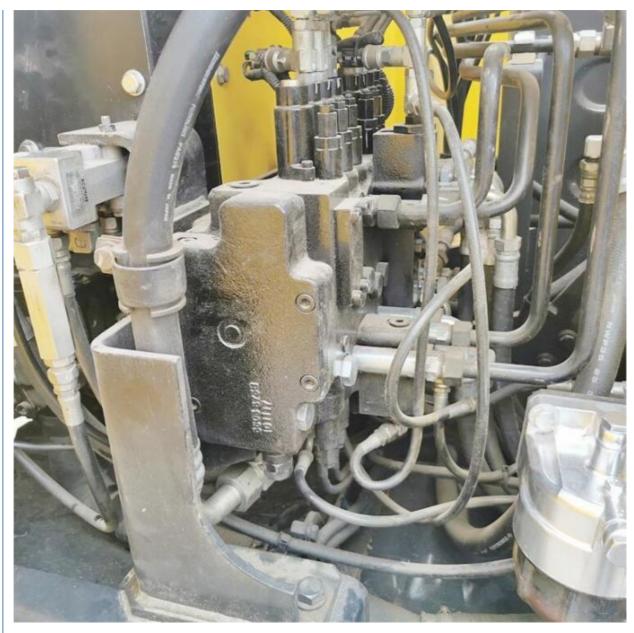

#### **Product Specification**

Showroom Location: None 6850 KG · Operating Weight: 0.4 M<sup>3</sup> . Bucket Capacity: 7000 KG · Machine Weight: • Hydraulic Cylinder Brand: Original • Hydraulic Pump Brand: Original • Hydraulic Valve Brand: Original ISUZU . Engine Brand: 42 KW • Power: • Machinery Test Report: Provided

• Core Components: Pressure Vessel, Motor, Bearing, Gear,

Pump, Gearbox, Engine, PLC

Year: 2018Working Hours: 3100

• Video Outgoing-inspection: Provided