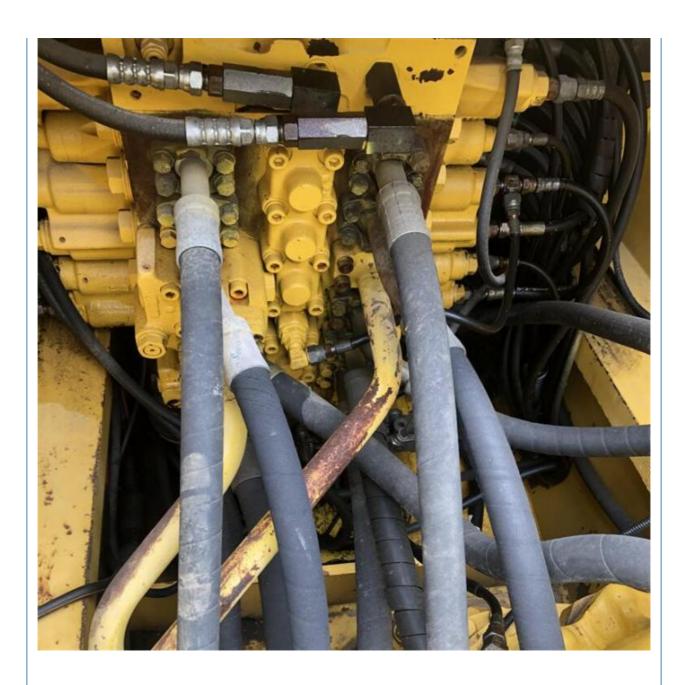

## **Product Specification**

Showroom Location: None · Operating Weight: 20TON 0.8m<sup>3</sup> . Bucket Capacity: · Machine Weight: 20000 KG Hydraulic Cylinder Brand: Original • Hydraulic Pump Brand: Original • Hydraulic Valve Brand: Original Cummins . Engine Brand: 107KW • Power: • Machinery Test Report: Provided • Video Outgoing-inspection: Provided