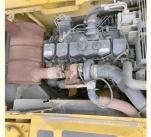

## **Product Specification**

Showroom Location: None · Operating Weight: 20TON 0.8m<sup>3</sup> . Bucket Capacity: · Machine Weight: 20000 KG Hydraulic Cylinder Brand: Original • Hydraulic Pump Brand: Original • Hydraulic Valve Brand: Original Cummins . Engine Brand: 107KW • Power: • Machinery Test Report: Provided • Video Outgoing-inspection: Provided

• Core Components: Pressure Vessel, Motor, Bearing, Gear,

Pump, Gearbox, Engine, PLC

Year: 2017Working Hours: 2507