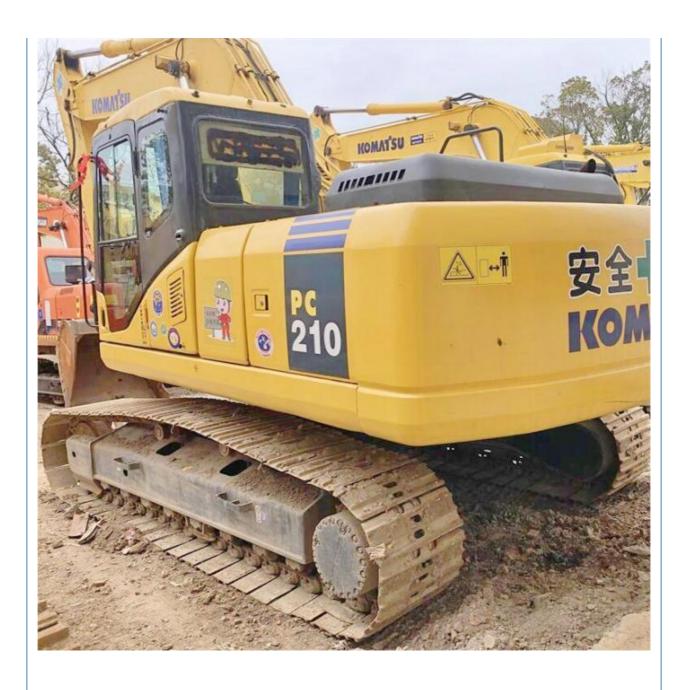

# Cummins Engine Japan Used Crawler Excavator Komatsu PC210-7 with 107KW Power and Good

## **Product Specification**

Showroom Location: None · Operating Weight: 20TON 0.8m<sup>3</sup> . Bucket Capacity: · Machine Weight: 20000 KG Hydraulic Cylinder Brand: Original • Hydraulic Pump Brand: Original • Hydraulic Valve Brand: Original Cummins . Engine Brand: 107KW • Power: • Machinery Test Report: Provided • Video Outgoing-inspection: Provided

• Core Components: Pressure Vessel, Motor, Bearing, Gear,

Pump, Gearbox, Engine, PLC

Year: 2017Working Hours: 2507