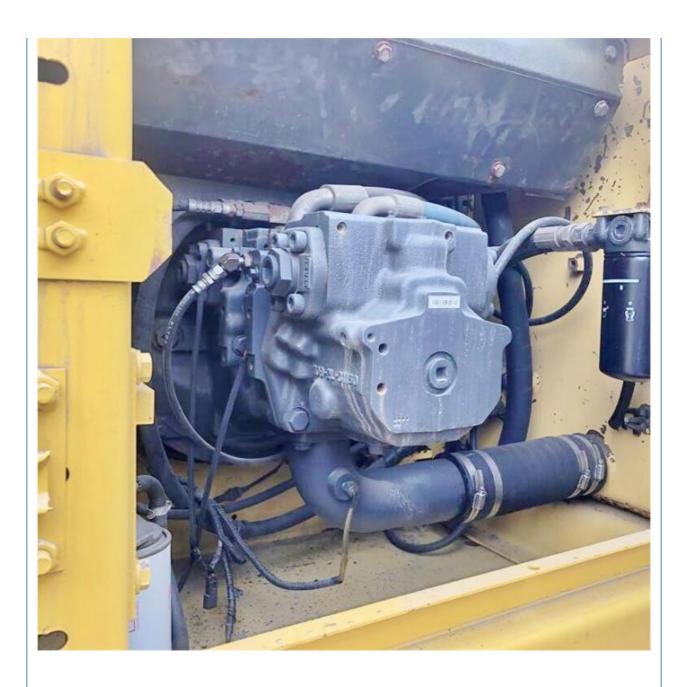

## **Product Specification**

Showroom Location: None · Operating Weight: 20TON 0.8m<sup>3</sup> . Bucket Capacity: · Machine Weight: 20000 KG Hydraulic Cylinder Brand: Original • Hydraulic Pump Brand: Original • Hydraulic Valve Brand: Original Cummins . Engine Brand: 107KW • Power: • Machinery Test Report: Provided • Video Outgoing-inspection: Provided