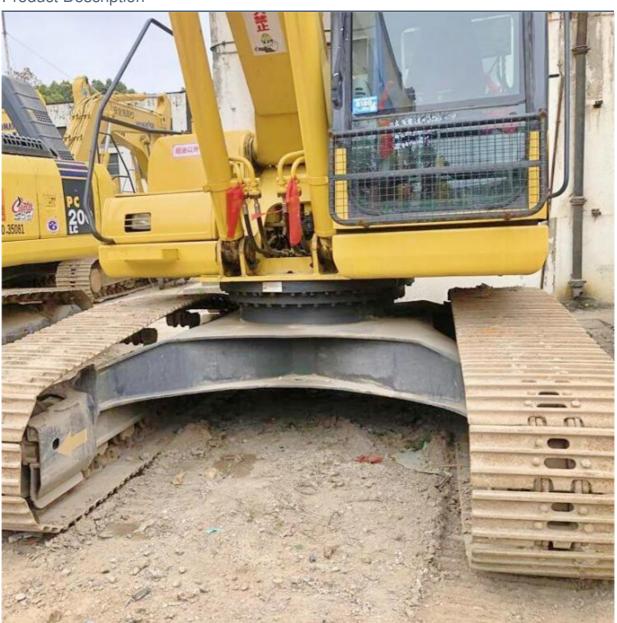

# Cummins Engine Japan Used Crawler Excavator Komatsu PC210-7 with 107KW Power and Good

#### **Basic Information**

Place of Origin: Japan

• Price: \$17,300.00/units 1-3 units



## **Product Specification**

Showroom Location: None · Operating Weight: 20TON 0.8m<sup>3</sup> . Bucket Capacity: · Machine Weight: 20000 KG Hydraulic Cylinder Brand: Original • Hydraulic Pump Brand: Original • Hydraulic Valve Brand: Original Cummins . Engine Brand: 107KW • Power: • Machinery Test Report: Provided • Video Outgoing-inspection: Provided

• Core Components: Pressure Vessel, Motor, Bearing, Gear,

Pump, Gearbox, Engine, PLC

Year: 2017Working Hours: 2507



#### More Images









# Product Description

# **Product Description**













## Models Of Excavators We Sell

Komatsu used excavator

Carter used excavator

PC20/PC30/PC35/PC40/PC50/PC55/PC56/PC60/PC70/PC75/PC78/PC10 0/PC110/PC120/PC128/PC130/PC138/PC150/PC160/PC200/PC210/PC22 0/PC228/PC240/PC270/PC300/PC350/PC360/PC400/PC450/PC460/PC49 0/PC350

0/PC650

CAT303/CAT305/CAT305.5/CAT306/CAT307/CAT308/CAT311/CAT312/C AT313/CAT315/CAT318/CAT320/CAT323/CAT324/CAT325/CAT326/CAT3 29/CAT330/CAT336/CAT340/CAT345/CAT349/CAT375

29/GA1330/GA1330/GA1340/GA1343/GA1349/GA13

Doosan used excavator DH(DX)35/55/60/70/75/80/150/200/215/220/225/235/260/300/350/370/420/500/530

Sany used excavator SY16/SY35/SY55/SY60/SY65/SY75/SY85/SY95/SY115/SY135/SY155/SY 205/SY215/SY235/SY265/SY305/SY335/SY365

/ZX330/ZX350/ZX360/ZX450/ZX600

Kobelco used excavator SK50/SK55/SK60/SK70/SK