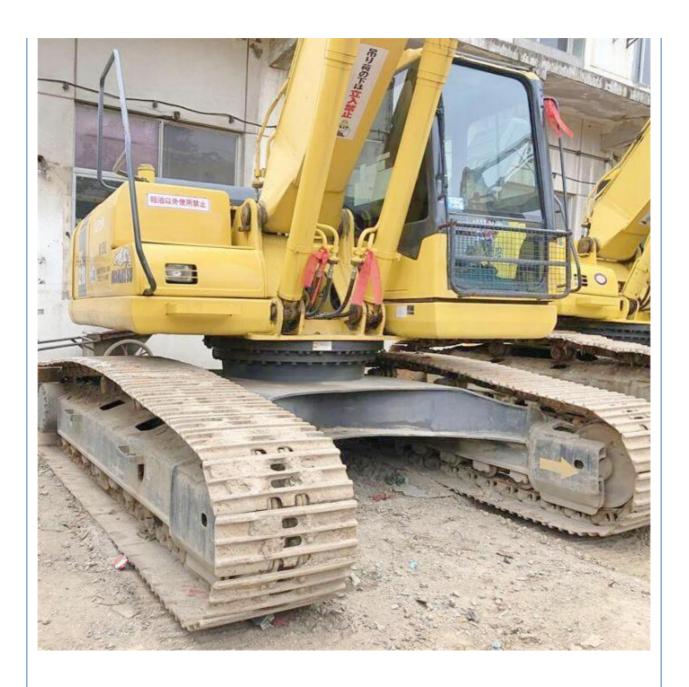

## **Product Specification**

Showroom Location: None · Operating Weight: 20TON 0.8m<sup>3</sup> . Bucket Capacity: · Machine Weight: 20000 KG Hydraulic Cylinder Brand: Original • Hydraulic Pump Brand: Original • Hydraulic Valve Brand: Original Cummins . Engine Brand: 107KW • Power: • Machinery Test Report: Provided • Video Outgoing-inspection: Provided

• Core Components: Pressure Vessel, Motor, Bearing, Gear,

Pump, Gearbox, Engine, PLC

Year: 2017Working Hours: 2507