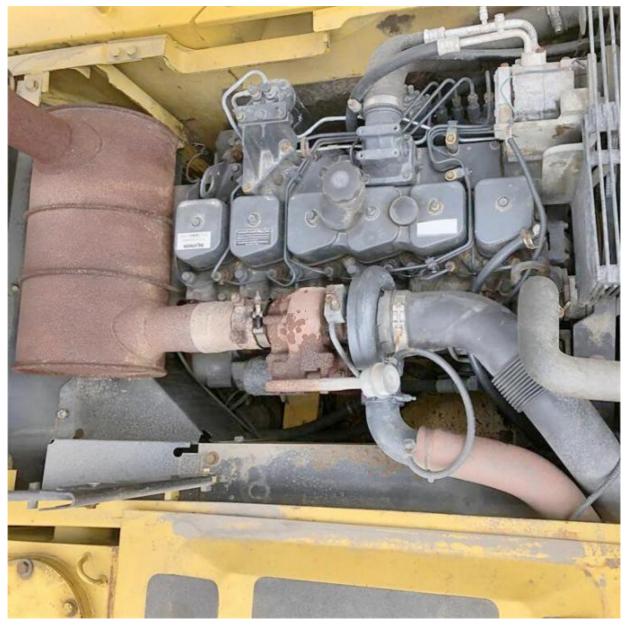

## **Product Specification**

Showroom Location: None · Operating Weight: 20TON 0.8m<sup>3</sup> . Bucket Capacity: · Machine Weight: 20000 KG Hydraulic Cylinder Brand: Original • Hydraulic Pump Brand: Original • Hydraulic Valve Brand: Original Cummins . Engine Brand: 107KW • Power: • Machinery Test Report: Provided • Video Outgoing-inspection: Provided