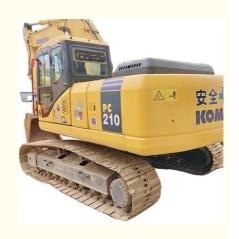

# Cummins Engine Japan Used Crawler Excavator Komatsu PC210-7 with 107KW Power and Good

## **Product Specification**

Showroom Location: None · Operating Weight: 20TON 0.8m<sup>3</sup> . Bucket Capacity: · Machine Weight: 20000 KG Hydraulic Cylinder Brand: Original • Hydraulic Pump Brand: Original • Hydraulic Valve Brand: Original Cummins . Engine Brand: 107KW • Power: • Machinery Test Report: Provided • Video Outgoing-inspection: Provided

• Core Components: Pressure Vessel, Motor, Bearing, Gear,

Pump, Gearbox, Engine, PLC

Year: 2017Working Hours: 2507