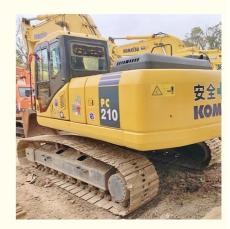

# Cummins Engine Japan Used Crawler Excavator Komatsu PC210-7 with 107KW Power and Good

## **Product Specification**

Showroom Location: None · Operating Weight: 20TON 0.8m<sup>3</sup> . Bucket Capacity: · Machine Weight: 20000 KG Hydraulic Cylinder Brand: Original • Hydraulic Pump Brand: Original • Hydraulic Valve Brand: Original Cummins . Engine Brand: 107KW • Power: • Machinery Test Report: Provided • Video Outgoing-inspection: Provided

• Core Components: Pressure Vessel, Motor, Bearing, Gear,

Pump, Gearbox, Engine, PLC

Year: 2017Working Hours: 2507