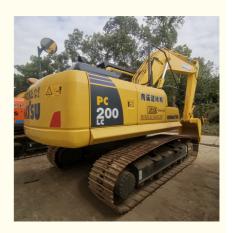

# Original Hydraulic Valve Used Komatsu PC200lc-8 Excavator with 0.8m3 Bucket Capacity

#### **Product Specification**

Showroom Location: None · Operating Weight: 20TON 0.8m<sup>3</sup> . Bucket Capacity: • Machine Weight: 20000 KG • Hydraulic Cylinder Brand: Original • Hydraulic Pump Brand: Original Hydraulic Valve Brand: Original Cummins . Engine Brand: 107KW • Power: • Machinery Test Report: Provided • Video Outgoing-inspection: Provided