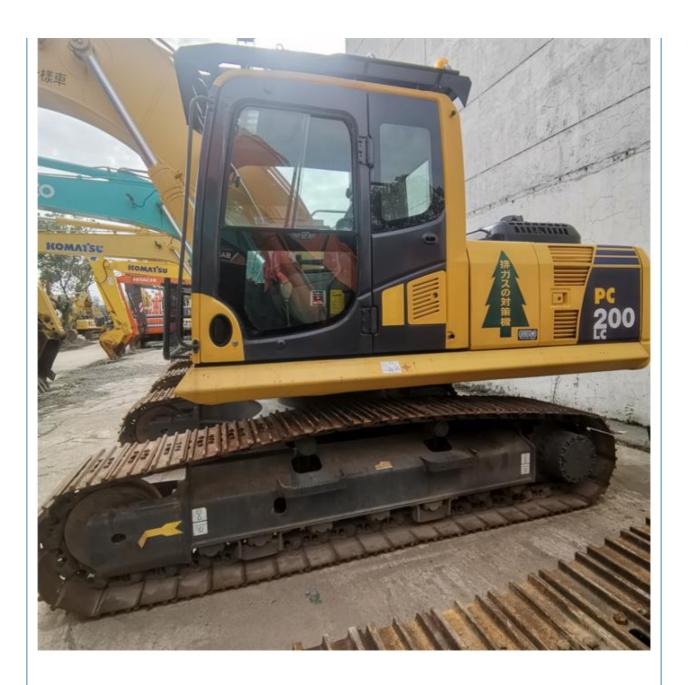

# Original Hydraulic Valve Used Komatsu PC200lc-8 Excavator with 0.8m3 Bucket Capacity

#### **Product Specification**

Showroom Location: None · Operating Weight: 20TON 0.8m<sup>3</sup> . Bucket Capacity: • Machine Weight: 20000 KG • Hydraulic Cylinder Brand: Original • Hydraulic Pump Brand: Original Hydraulic Valve Brand: Original Cummins . Engine Brand: 107KW • Power: • Machinery Test Report: Provided • Video Outgoing-inspection: Provided