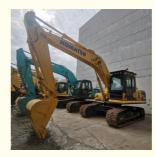

# Original Hydraulic Valve Used Komatsu PC200lc-8 Excavator with 0.8m3 Bucket Capacity

#### **Product Specification**

Showroom Location: None · Operating Weight: 20TON 0.8m<sup>3</sup> . Bucket Capacity: • Machine Weight: 20000 KG • Hydraulic Cylinder Brand: Original • Hydraulic Pump Brand: Original Hydraulic Valve Brand: Original Cummins . Engine Brand: 107KW • Power: • Machinery Test Report: Provided • Video Outgoing-inspection: Provided