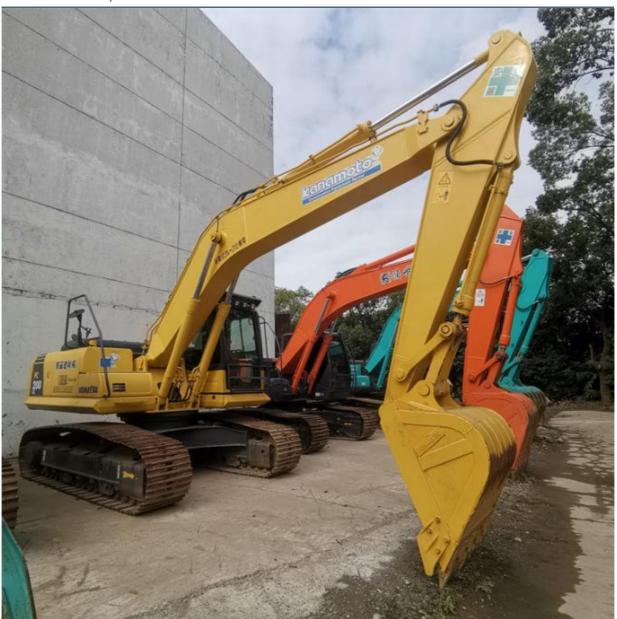

# Original Hydraulic Valve Used Komatsu PC200lc-8 Excavator with 0.8m3 Bucket Capacity

#### **Product Specification**

Showroom Location: None · Operating Weight: 20TON 0.8m<sup>3</sup> . Bucket Capacity: • Machine Weight: 20000 KG • Hydraulic Cylinder Brand: Original • Hydraulic Pump Brand: Original Hydraulic Valve Brand: Original Cummins . Engine Brand: 107KW • Power: • Machinery Test Report: Provided • Video Outgoing-inspection: Provided