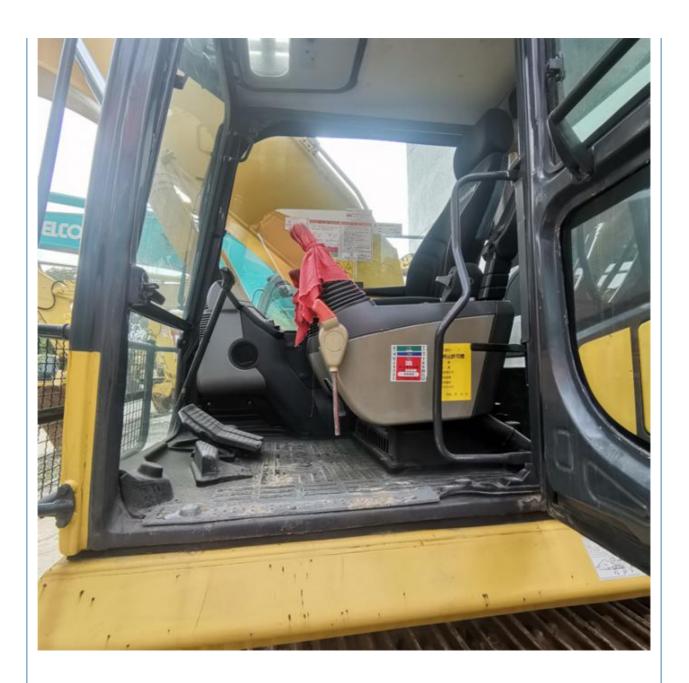

# Original Hydraulic Valve Used Komatsu PC200lc-8 Excavator with 0.8m3 Bucket Capacity

#### **Basic Information**

Place of Origin: Japan

• Price: \$28,100.00/units 1-3 units



#### **Product Specification**

Showroom Location: None · Operating Weight: 20TON 0.8m<sup>3</sup> . Bucket Capacity: • Machine Weight: 20000 KG • Hydraulic Cylinder Brand: Original • Hydraulic Pump Brand: Original Hydraulic Valve Brand: Original Cummins . Engine Brand: 107KW • Power: • Machinery Test Report: Provided • Video Outgoing-inspection: Provided

• Core Components: Pressure Vessel, Motor, Bearing, Gear,

Pump, Gearbox, Engine, PLC

Year: 2019Working Hours: 2826



### More Images









# Product Description

# **Product Description**













#### Models Of Excavators We Sell

| Komatsu used excavator | PC20/PC30/PC35/PC40/PC50/PC55/PC56/PC60/PC70/PC75/PC78/PC10 0/PC110/PC120/PC128/PC130/PC138/PC150/PC160/PC200/PC210/PC22 0/PC228/PC240/PC270/PC300/PC350/PC360/PC400/PC450/PC460/PC49 0/PC650 |
|------------------------|-----------------------------------------------------------------------------------------------------------------------------------------------------------------------------------------------|
|                        | CAT303/CAT305/CAT305.5/CAT306/CAT307/CAT308/CAT311/CAT312/C<br>AT313/CAT315/CAT318/CAT320/CAT323/CAT324/CAT325/CAT326/CAT3                                                                    |

Carter used excavator 29/CAT330/CAT336/CAT340/CAT345/CAT349/CAT375

DH(DX)35/55/60/70/75/80/150/200/2