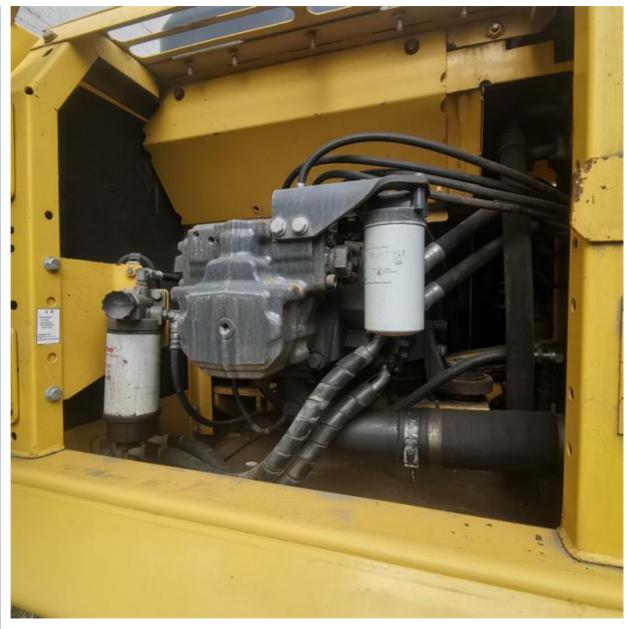

# Original Hydraulic Valve Used Komatsu PC200lc-8 Excavator with 0.8m3 Bucket Capacity

#### **Basic Information**

Place of Origin: Japan

• Price: \$28,100.00/units 1-3 units



#### **Product Specification**

Showroom Location: None · Operating Weight: 20TON 0.8m<sup>3</sup> . Bucket Capacity: • Machine Weight: 20000 KG • Hydraulic Cylinder Brand: Original • Hydraulic Pump Brand: Original Hydraulic Valve Brand: Original Cummins . Engine Brand: 107KW • Power: • Machinery Test Report: Provided • Video Outgoing-inspection: Provided

• Core Components: Pressure Vessel, Motor, Bearing, Gear,

Pump, Gearbox, Engine, PLC

Year: 2019Working Hours: 2826



### More Images









# Product Description

# **Product Description**













#### Models Of Excavators We Sell

| Komatsu used excavator | PC20/PC30/PC35/PC40/PC50/PC55/PC56/PC60/PC70/PC75/PC78/PC10 0/PC110/PC120/PC128/PC130/PC138/PC150/PC160/PC200/PC210/PC22 0/PC228/PC240/PC270/PC300/PC350/PC360/PC400/PC450/PC460/PC49 0/PC650 |
|------------------------|-----------------------------------------------------------------------------------------------------------------------------------------------------------------------------------------------|
|                        | CAT303/CAT305/CAT305.5/CAT306/CAT307/CAT308/CAT311/CAT312/C<br>AT313/CAT315/CAT318/CAT320/CAT323/CAT324/CAT325/CAT326/CAT3                                                                    |

Carter used excavator 29/CAT330/CAT336/CAT340/CAT345/CAT349/CAT375

DH(DX)35/55/60/70/75/80/150/200/215/2