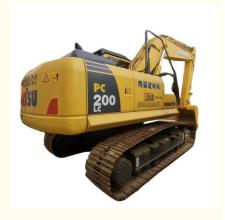

# Original Hydraulic Valve Used Komatsu PC200lc-8 Excavator with 0.8m3 Bucket Capacity

#### **Product Specification**

Showroom Location: None · Operating Weight: 20TON 0.8m<sup>3</sup> . Bucket Capacity: • Machine Weight: 20000 KG • Hydraulic Cylinder Brand: Original • Hydraulic Pump Brand: Original Hydraulic Valve Brand: Original Cummins . Engine Brand: 107KW • Power: • Machinery Test Report: Provided • Video Outgoing-inspection: Provided