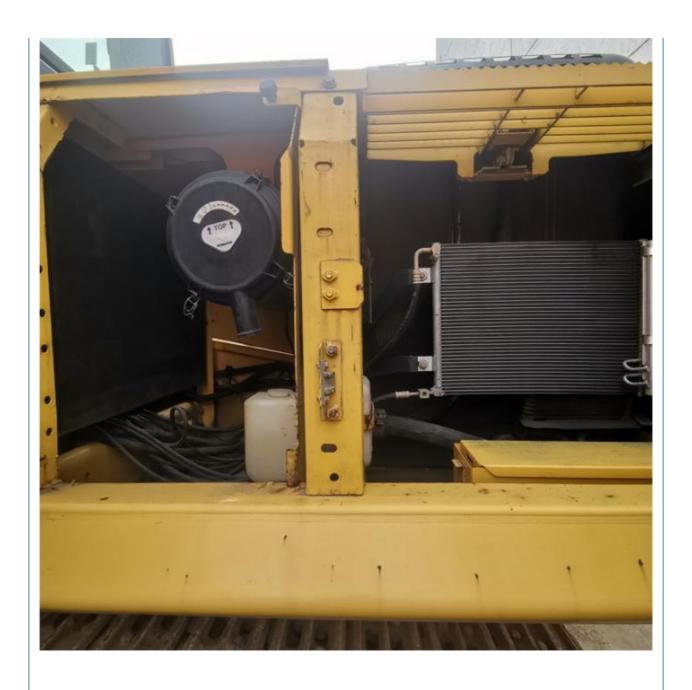

# Original Hydraulic Valve Used Komatsu PC200lc-8 Excavator with 0.8m3 Bucket Capacity

#### **Basic Information**

Place of Origin: Japan

• Price: \$28,100.00/units 1-3 units



#### **Product Specification**

Showroom Location: None · Operating Weight: 20TON 0.8m<sup>3</sup> . Bucket Capacity: • Machine Weight: 20000 KG • Hydraulic Cylinder Brand: Original • Hydraulic Pump Brand: Original Hydraulic Valve Brand: Original Cummins . Engine Brand: 107KW • Power: • Machinery Test Report: Provided • Video Outgoing-inspection: Provided

• Core Components: Pressure Vessel, Motor, Bearing, Gear,

Pump, Gearbox, Engine, PLC

Year: 2019Working Hours: 2826



### More Images









# Product Description

# **Product Description**













#### Models Of Excavators We Sell

| Komatsu used excavator | PC20/PC30/PC35/PC40/PC50/PC55/PC56/PC60/PC70/PC75/PC78/PC10 0/PC110/PC120/PC128/PC130/PC138/PC150/PC160/PC200/PC210/PC22 0/PC228/PC240/PC270/PC300/PC350/PC360/PC400/PC450/PC460/PC49 0/PC650 |
|------------------------|-----------------------------------------------------------------------------------------------------------------------------------------------------------------------------------------------|
|                        | CAT303/CAT305/CAT305.5/CAT306/CAT307/CAT308/CAT311/CAT312/C<br>AT313/CAT315/CAT318/CAT320/CAT323/CAT324/CAT325/CAT326/CAT3                                                                    |

Carter used excavator 29/CAT330/CAT336/CAT340/CAT345/CAT349/CAT375

DH(DX)35/55/60/70/75/80/150/200/215