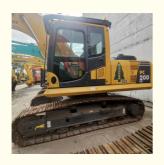

# Original Hydraulic Valve Used Komatsu PC200lc-8 Excavator with 0.8m3 Bucket Capacity

#### **Product Specification**

Showroom Location: None · Operating Weight: 20TON 0.8m<sup>3</sup> . Bucket Capacity: • Machine Weight: 20000 KG • Hydraulic Cylinder Brand: Original • Hydraulic Pump Brand: Original Hydraulic Valve Brand: Original Cummins . Engine Brand: 107KW • Power: • Machinery Test Report: Provided • Video Outgoing-inspection: Provided