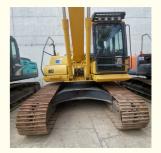

# Original Hydraulic Valve Used Komatsu PC200lc-8 Excavator with 0.8m3 Bucket Capacity

#### **Product Specification**

Showroom Location: None · Operating Weight: 20TON 0.8m<sup>3</sup> . Bucket Capacity: • Machine Weight: 20000 KG • Hydraulic Cylinder Brand: Original • Hydraulic Pump Brand: Original Hydraulic Valve Brand: Original Cummins . Engine Brand: 107KW • Power: • Machinery Test Report: Provided • Video Outgoing-inspection: Provided