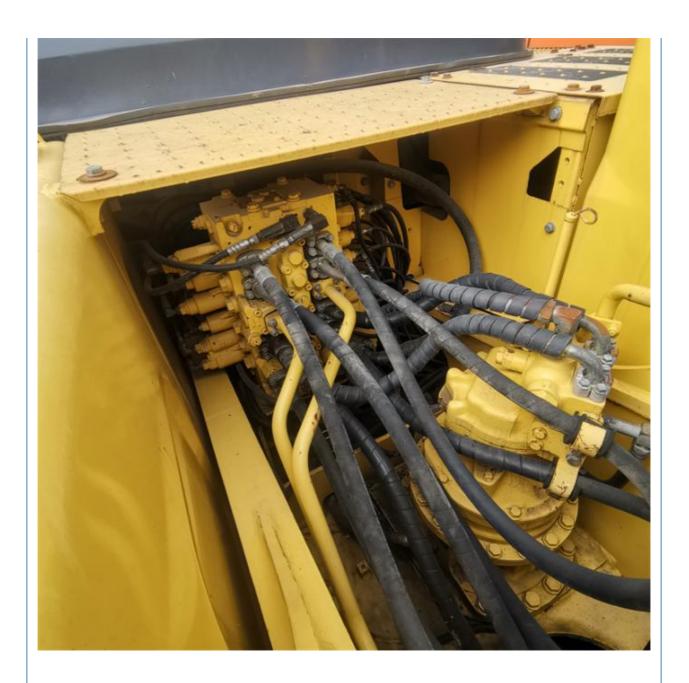

# Original Hydraulic Valve Used Komatsu PC200lc-8 Excavator with 0.8m3 Bucket Capacity

#### **Basic Information**

Place of Origin: Japan

• Price: \$28,100.00/units 1-3 units



#### **Product Specification**

Showroom Location: None · Operating Weight: 20TON 0.8m<sup>3</sup> . Bucket Capacity: • Machine Weight: 20000 KG • Hydraulic Cylinder Brand: Original • Hydraulic Pump Brand: Original Hydraulic Valve Brand: Original Cummins . Engine Brand: 107KW • Power: • Machinery Test Report: Provided • Video Outgoing-inspection: Provided

• Core Components: Pressure Vessel, Motor, Bearing, Gear,

Pump, Gearbox, Engine, PLC

Year: 2019Working Hours: 2826



### More Images









# Product Description

# **Product Description**













#### Models Of Excavators We Sell

| Komatsu used excavator | PC20/PC30/PC35/PC40/PC50/PC55/PC56/PC60/PC70/PC75/PC78/PC10 0/PC110/PC120/PC128/PC130/PC138/PC150/PC160/PC200/PC210/PC22 0/PC228/PC240/PC270/PC300/PC350/PC360/PC400/PC450/PC460/PC49 0/PC650 |
|------------------------|-----------------------------------------------------------------------------------------------------------------------------------------------------------------------------------------------|
|                        | CAT303/CAT305/CAT305.5/CAT306/CAT307/CAT308/CAT311/CAT312/C<br>AT313/CAT315/CAT318/CAT320/CAT323/CAT324/CAT325/CAT326/CAT3                                                                    |

Carter used excavator 29/CAT330/CAT336/CAT340/CAT345/CAT349/CAT375

DH(DX)35/55/60/70/75/80/150/200