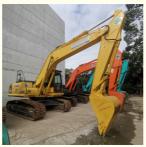

# Original Hydraulic Valve Used Komatsu PC200lc-8 Excavator with 0.8m3 Bucket Capacity

#### **Product Specification**

Showroom Location: None · Operating Weight: 20TON 0.8m<sup>3</sup> . Bucket Capacity: • Machine Weight: 20000 KG • Hydraulic Cylinder Brand: Original • Hydraulic Pump Brand: Original Hydraulic Valve Brand: Original Cummins . Engine Brand: 107KW • Power: • Machinery Test Report: Provided • Video Outgoing-inspection: Provided