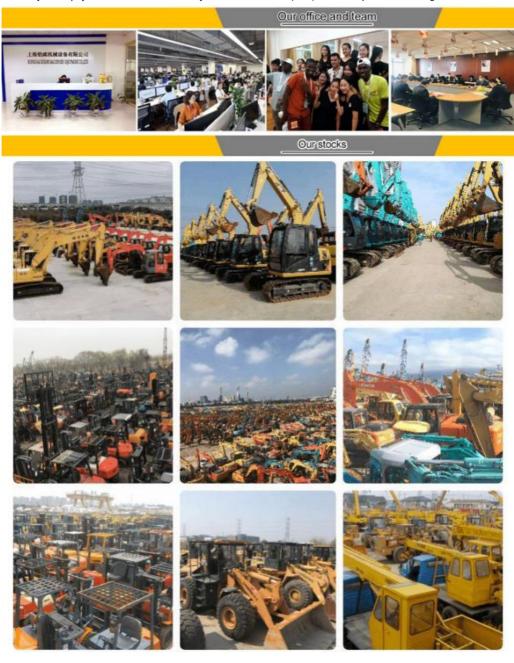

## Company Profile

Shanghai Kaishu Machinery Equipment Co., Ltd was established in 2017, we have our own factory which covers an area of 67,000 square meters, with 200 employees. As a leading used excavator supplier in China, Shanghai Kaishu Machinery Equipment Co., Ltd has numerous construction machinery. Our teams are composed of a purchasing team, a technical support team, a vehicle-parts supply center, a foreign trade sales team and a quality testing center.

Our transaction case

We can provide other accessory devices