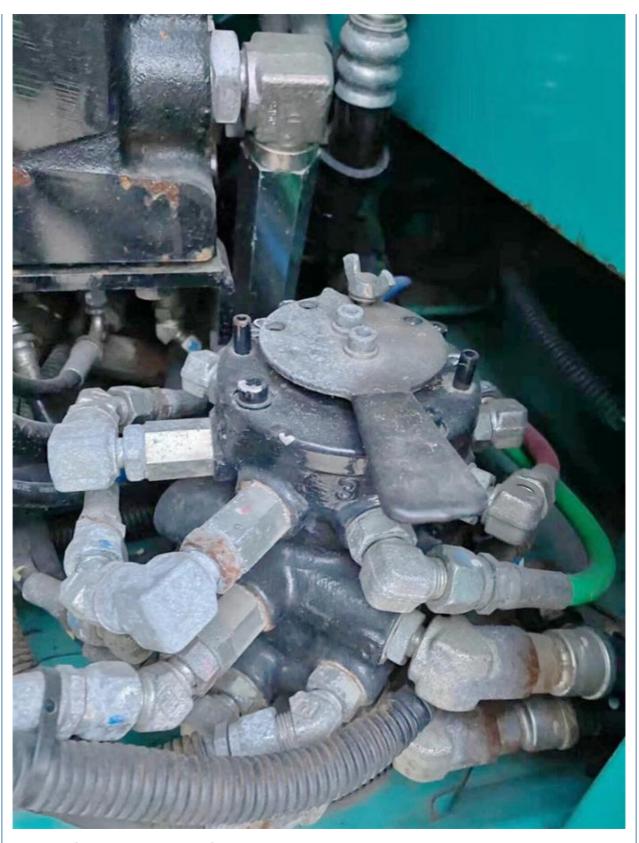

### **Product Specification**

Showroom Location: None 6850 KG · Operating Weight: 0.4 M<sup>3</sup> . Bucket Capacity: 7000 KG · Machine Weight: • Hydraulic Cylinder Brand: Original • Hydraulic Pump Brand: Original Hydraulic Valve Brand: Original ISUZU • Engine Brand: 42 KW • Power: • Machinery Test Report: Provided • Video Outgoing-inspection: Provided

• Core Components: Pressure Vessel, Motor, Bearing, Gear,

Pump, Gearbox, Engine, PLC

Year: 2018Working Hours: 2800