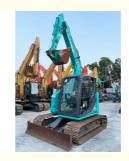

# Good Condition 7ton Kobelco Mini Excavator 75-8 with Original Hydraulic Pump in Shanghai

### **Product Specification**

Showroom Location: None 6850 KG · Operating Weight: 0.4 M<sup>3</sup> . Bucket Capacity: 7000 KG · Machine Weight: • Hydraulic Cylinder Brand: Original • Hydraulic Pump Brand: Original Hydraulic Valve Brand: Original ISUZU • Engine Brand: 42 KW • Power: • Machinery Test Report: Provided • Video Outgoing-inspection: Provided

• Core Components: Pressure Vessel, Motor, Bearing, Gear,

Pump, Gearbox, Engine, PLC

Year: 2018Working Hours: 2800