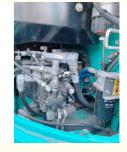

### **Product Specification**

Showroom Location: None 6850 KG · Operating Weight: 0.4 M<sup>3</sup> . Bucket Capacity: 7000 KG · Machine Weight: • Hydraulic Cylinder Brand: Original • Hydraulic Pump Brand: Original Hydraulic Valve Brand: Original ISUZU • Engine Brand: 42 KW • Power: • Machinery Test Report: Provided • Video Outgoing-inspection: Provided

• Core Components: Pressure Vessel, Motor, Bearing, Gear,

Pump, Gearbox, Engine, PLC

Year: 2018Working Hours: 2800