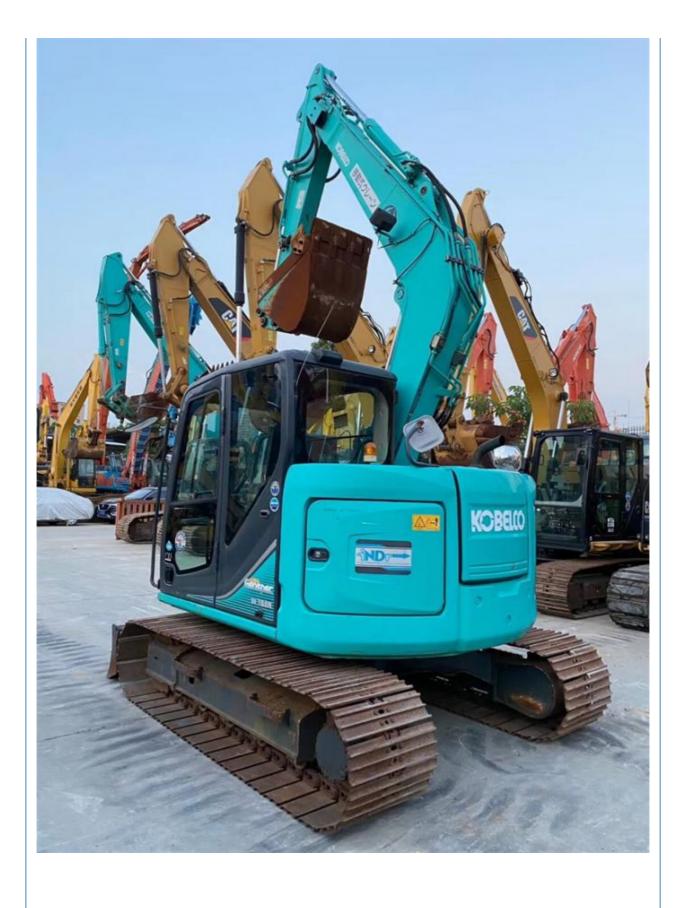

# Good Condition 7ton Kobelco Mini Excavator 75-8 with Original Hydraulic Pump in Shanghai

### **Product Specification**

Showroom Location: None 6850 KG · Operating Weight: 0.4 M<sup>3</sup> . Bucket Capacity: 7000 KG · Machine Weight: • Hydraulic Cylinder Brand: Original • Hydraulic Pump Brand: Original Hydraulic Valve Brand: Original ISUZU • Engine Brand: 42 KW • Power: • Machinery Test Report: Provided • Video Outgoing-inspection: Provided

• Core Components: Pressure Vessel, Motor, Bearing, Gear,

Pump, Gearbox, Engine, PLC

Year: 2018Working Hours: 2800