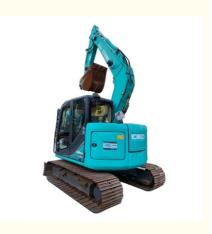

# Good Condition 7ton Kobelco Mini Excavator 75-8 with Original Hydraulic Pump in Shanghai

### **Product Specification**

Showroom Location: None 6850 KG · Operating Weight: 0.4 M<sup>3</sup> . Bucket Capacity: 7000 KG · Machine Weight: • Hydraulic Cylinder Brand: Original • Hydraulic Pump Brand: Original Hydraulic Valve Brand: Original ISUZU • Engine Brand: 42 KW • Power: • Machinery Test Report: Provided • Video Outgoing-inspection: Provided

• Core Components: Pressure Vessel, Motor, Bearing, Gear,

Pump, Gearbox, Engine, PLC

Year: 2018Working Hours: 2800