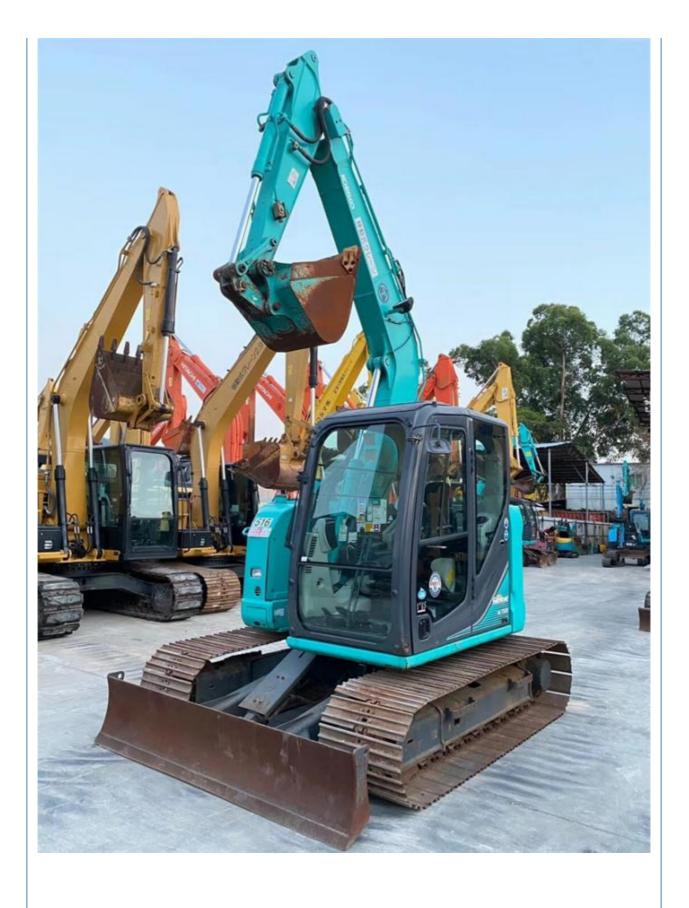

# Good Condition 7ton Kobelco Mini Excavator 75-8 with Original Hydraulic Pump in Shanghai

### **Product Specification**

Showroom Location: None 6850 KG · Operating Weight: 0.4 M<sup>3</sup> . Bucket Capacity: 7000 KG · Machine Weight: • Hydraulic Cylinder Brand: Original • Hydraulic Pump Brand: Original Hydraulic Valve Brand: Original ISUZU • Engine Brand: 42 KW • Power: • Machinery Test Report: Provided • Video Outgoing-inspection: Provided

• Core Components: Pressure Vessel, Motor, Bearing, Gear,

Pump, Gearbox, Engine, PLC

Year: 2018Working Hours: 2800