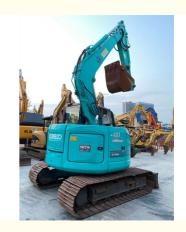

# Good Condition 7ton Kobelco Mini Excavator 75-8 with Original Hydraulic Pump in Shanghai

#### **Basic Information**

Place of Origin: Japan

• Price: \$14,000.00/units 1-3 units



### **Product Specification**

Showroom Location: None 6850 KG · Operating Weight: 0.4 M<sup>3</sup> . Bucket Capacity: 7000 KG · Machine Weight: • Hydraulic Cylinder Brand: Original • Hydraulic Pump Brand: Original Hydraulic Valve Brand: Original ISUZU • Engine Brand: 42 KW • Power: • Machinery Test Report: Provided • Video Outgoing-inspection: Provided

• Core Components: Pressure Vessel, Motor, Bearing, Gear,

Pump, Gearbox, Engine, PLC

Year: 2018Working Hours: 2800



### More Images









# **Product Description**















# Models Of Excavators We Sell

PC20/PC30/PC35/PC40/PC55/PC56/PC60/PC70/PC75/PC78/PC10 0/PC110/PC120/PC128/PC130/PC138/PC150/PC160/PC200/PC210/PC22 0/PC228/PC240/PC270/PC300/PC350/PC360/PC400/PC450/PC49 0/PC650 CAT303/CAT305/CAT305.5/CAT306/CAT307/CAT308/CAT311/CAT312/C

Carter used excavator CAT303/CAT305/CAT305/CAT306/CAT307/CAT308/CAT311/CAT312/C
AT313/CAT315/CAT318/CAT320/CAT323/CAT325/CAT326/CAT3
29/CAT330/CAT336/CAT340/CAT345/CAT349/CAT375

Doosan used excavator DH(DX)35/55/60/70/75/80/150/200/215/220/225/235/260/300/350/370/420/500/530

Sany used excavator SY16/SY35/SY55/SY60/SY65/SY75/SY85/SY95/SY115/SY135/SY155/SY 205/SY215/SY235/SY265/SY305/SY335/SY365

/ZX330/ZX350/ZX360/ZX450/ZX600

Kobelco used excavator SK50/