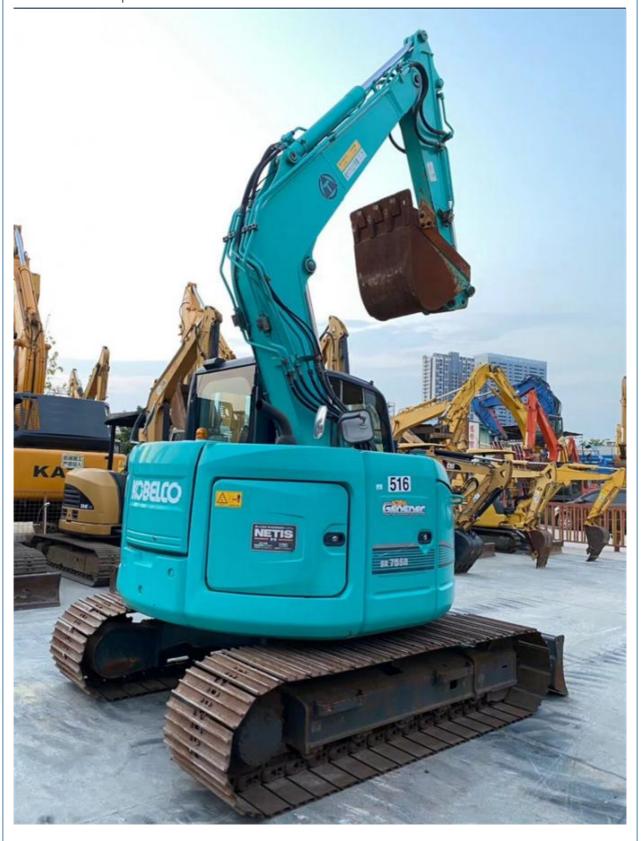

# Good Condition 7ton Kobelco Mini Excavator 75-8 with Original Hydraulic Pump in Shanghai

### **Product Specification**

Showroom Location: None 6850 KG · Operating Weight: 0.4 M<sup>3</sup> . Bucket Capacity: 7000 KG · Machine Weight: • Hydraulic Cylinder Brand: Original • Hydraulic Pump Brand: Original Hydraulic Valve Brand: Original ISUZU • Engine Brand: 42 KW • Power: • Machinery Test Report: Provided • Video Outgoing-inspection: Provided

• Core Components: Pressure Vessel, Motor, Bearing, Gear,

Pump, Gearbox, Engine, PLC

Year: 2018Working Hours: 2800