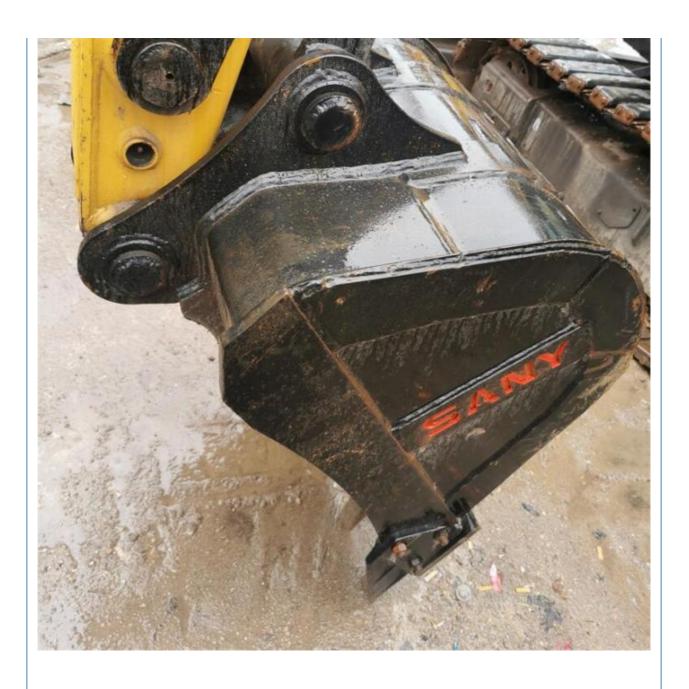

## **Product Specification**

Showroom Location: None · Operating Weight: 7280 KG 0.28 M<sup>3</sup> . Bucket Capacity: · Machine Weight: 7000 KG Hydraulic Cylinder Brand: Original • Hydraulic Pump Brand: Original • Hydraulic Valve Brand: Original ISUZU • Engine Brand: 40.9 KW • Power: • Machinery Test Report: Provided • Video Outgoing-inspection: Provided