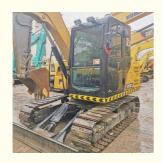

# Earth-moving Machinery Rubber Track Sany 75 Mini Excavator Machine with Blade Used

## **Basic Information**

• Place of Origin: China

• Price: \$16,000.00/units 1-3 units



## **Product Specification**

Showroom Location: None · Operating Weight: 7280 KG 0.28 M<sup>3</sup> . Bucket Capacity: · Machine Weight: 7000 KG Hydraulic Cylinder Brand: Original • Hydraulic Pump Brand: Original • Hydraulic Valve Brand: Original ISUZU • Engine Brand: 40.9 KW • Power: • Machinery Test Report: Provided • Video Outgoing-inspection: Provided

• Core Components: Pressure Vessel, Motor, Bearing, Gear,

Pump, Gearbox, Engine, PLC

Year: 2021Working Hours: 1200



# More Images









# Product Description

# **Product Description**

















## Models Of Excavators We Sell

| Komatsu used excavator     | PC20/PC30/PC35/PC40/PC50/PC55/PC56/PC60/PC70/PC75/PC78/PC10 0/PC110/PC120/PC128/PC130/PC138/PC150/PC160/PC200/PC210/PC22 0/PC228/PC240/PC270/PC300/PC350/PC360/PC400/PC450/PC460/PC49 0/PC650 |
|----------------------------|-----------------------------------------------------------------------------------------------------------------------------------------------------------------------------------------------|
| Carter used excavator      | CAT303/CAT305/CAT305.5/CAT306/CAT307/CAT308/CAT311/CAT312/C<br>AT313/CAT315/CAT318/CAT320/CAT323/CAT324/CAT325/CAT326/CAT3<br>29/CAT330/CAT336/CAT340/CAT345/CAT349/CAT375                    |
| Doosan used excavator