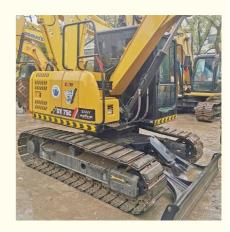

# Earth-moving Machinery Rubber Track Sany 75 Mini Excavator Machine with Blade Used

## **Basic Information**

• Place of Origin: China

• Price: \$16,000.00/units 1-3 units



## **Product Specification**

Showroom Location: None · Operating Weight: 7280 KG 0.28 M<sup>3</sup> . Bucket Capacity: · Machine Weight: 7000 KG Hydraulic Cylinder Brand: Original • Hydraulic Pump Brand: Original • Hydraulic Valve Brand: Original ISUZU • Engine Brand: 40.9 KW • Power: • Machinery Test Report: Provided • Video Outgoing-inspection: Provided

• Core Components: Pressure Vessel, Motor, Bearing, Gear,

Pump, Gearbox, Engine, PLC

Year: 2021Working Hours: 1200



# More Images









# Product Description

# **Product Description**

















## Models Of Excavators We Sell

| Komatsu used excavator     | PC20/PC30/PC35/PC40/PC50/PC55/PC56/PC60/PC70/PC75/PC78/PC10 0/PC110/PC120/PC128/PC130/PC138/PC150/PC160/PC200/PC210/PC22 0/PC228/PC240/PC270/PC300/PC350/PC360/PC400/PC450/PC460/PC49 0/PC650 |
|----------------------------|-----------------------------------------------------------------------------------------------------------------------------------------------------------------------------------------------|
| Carter used excavator      | CAT303/CAT305/CAT305.5/CAT306/CAT307/CAT308/CAT311/CAT312/C<br>AT313/CAT315/CAT318/CAT320/CAT323/CAT324/CAT325/CAT326/CAT3<br>29/CAT330/CAT336/CAT340/CAT345/CAT349/CAT375                    |
| Doosa