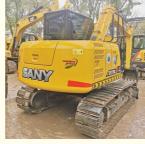

# Earth-moving Machinery Rubber Track Sany 75 Mini Excavator Machine with Blade Used

## **Basic Information**

• Place of Origin: China

• Price: \$16,000.00/units 1-3 units



## **Product Specification**

Showroom Location: None · Operating Weight: 7280 KG 0.28 M<sup>3</sup> . Bucket Capacity: · Machine Weight: 7000 KG Hydraulic Cylinder Brand: Original • Hydraulic Pump Brand: Original • Hydraulic Valve Brand: Original ISUZU • Engine Brand: 40.9 KW • Power: • Machinery Test Report: Provided • Video Outgoing-inspection: Provided

• Core Components: Pressure Vessel, Motor, Bearing, Gear,

Pump, Gearbox, Engine, PLC

Year: 2021Working Hours: 1200



# More Images









# Product Description

# **Product Description**

















## Models Of Excavators We Sell

| Komatsu used excavator     | PC20/PC30/PC35/PC40/PC50/PC55/PC56/PC60/PC70/PC75/PC78/PC10 0/PC110/PC120/PC128/PC130/PC138/PC150/PC160/PC200/PC210/PC22 0/PC228/PC240/PC270/PC300/PC350/PC360/PC400/PC450/PC460/PC49 0/PC650 |
|----------------------------|-----------------------------------------------------------------------------------------------------------------------------------------------------------------------------------------------|
| Carter used excavator      | CAT303/CAT305/CAT305.5/CAT306/CAT307/CAT308/CAT311/CAT312/C<br>AT313/CAT315/CAT318/CAT320/CAT323/CAT324/CAT325/CAT326/CAT3<br>29/CAT330/CAT336/CAT340/CAT345/CAT349/CAT375                    |
| Doosan used excavator