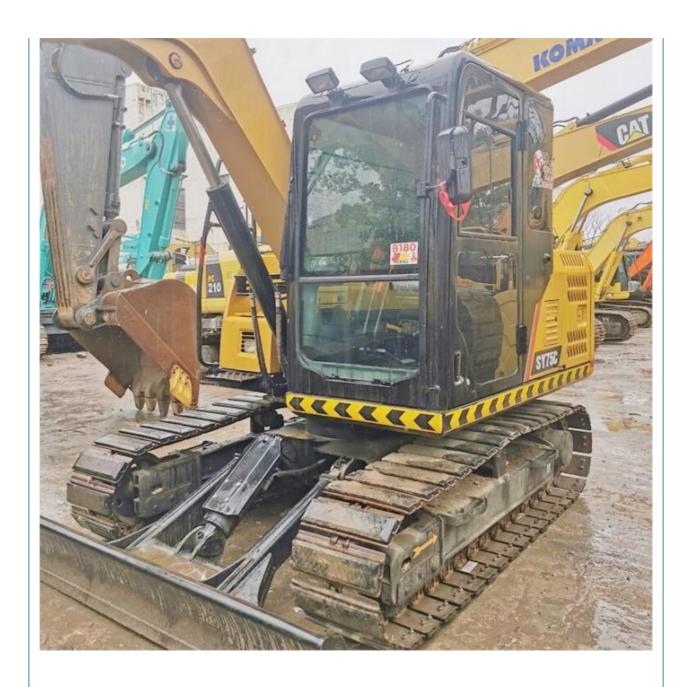

# Earth-moving Machinery Rubber Track Sany 75 Mini Excavator Machine with Blade Used

## **Product Specification**

Showroom Location: None · Operating Weight: 7280 KG 0.28 M<sup>3</sup> . Bucket Capacity: · Machine Weight: 7000 KG Hydraulic Cylinder Brand: Original • Hydraulic Pump Brand: Original • Hydraulic Valve Brand: Original ISUZU • Engine Brand: 40.9 KW • Power: • Machinery Test Report: Provided • Video Outgoing-inspection: Provided

• Core Components: Pressure Vessel, Motor, Bearing, Gear,

Pump, Gearbox, Engine, PLC

Year: 2021Working Hours: 1200