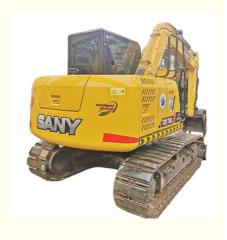

# Earth-moving Machinery Rubber Track Sany 75 Mini Excavator Machine with Blade Used

## **Product Specification**

Showroom Location: None · Operating Weight: 7280 KG 0.28 M<sup>3</sup> . Bucket Capacity: · Machine Weight: 7000 KG Hydraulic Cylinder Brand: Original • Hydraulic Pump Brand: Original • Hydraulic Valve Brand: Original ISUZU • Engine Brand: 40.9 KW • Power: • Machinery Test Report: Provided • Video Outgoing-inspection: Provided