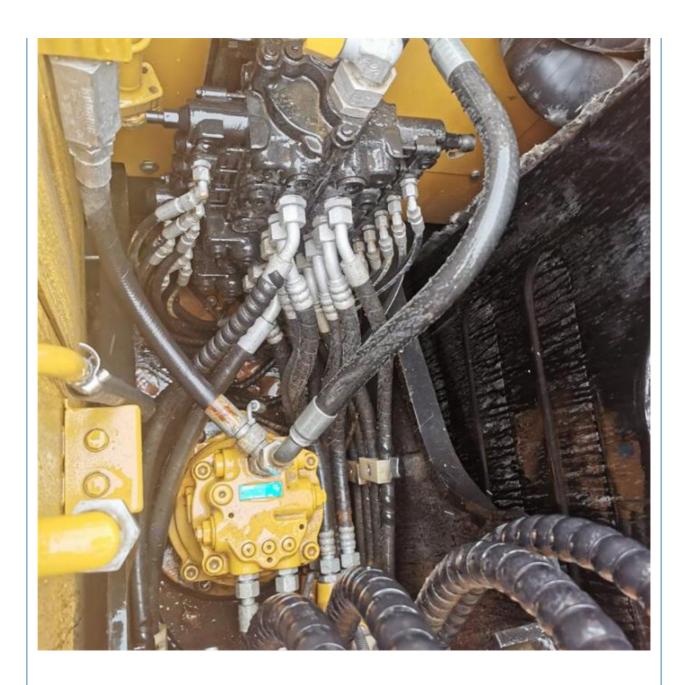

# Earth-moving Machinery Rubber Track Sany 75 Mini Excavator Machine with Blade Used

## **Basic Information**

• Place of Origin: China

• Price: \$16,000.00/units 1-3 units



## **Product Specification**

Showroom Location: None · Operating Weight: 7280 KG 0.28 M<sup>3</sup> . Bucket Capacity: · Machine Weight: 7000 KG Hydraulic Cylinder Brand: Original • Hydraulic Pump Brand: Original • Hydraulic Valve Brand: Original ISUZU • Engine Brand: 40.9 KW • Power: • Machinery Test Report: Provided • Video Outgoing-inspection: Provided

• Core Components: Pressure Vessel, Motor, Bearing, Gear,

Pump, Gearbox, Engine, PLC

Year: 2021Working Hours: 1200



# More Images









# Product Description

# **Product Description**

















## Models Of Excavators We Sell

| Komatsu used excavator     | PC20/PC30/PC35/PC40/PC50/PC55/PC56/PC60/PC70/PC75/PC78/PC10 0/PC110/PC120/PC128/PC130/PC138/PC150/PC160/PC200/PC210/PC22 0/PC228/PC240/PC270/PC300/PC350/PC360/PC400/PC450/PC460/PC49 0/PC650 |
|----------------------------|-----------------------------------------------------------------------------------------------------------------------------------------------------------------------------------------------|
| Carter used excavator      | CAT303/CAT305/CAT305.5/CAT306/CAT307/CAT308/CAT311/CAT312/C<br>AT313/CAT315/CAT318/CAT320/CAT323/CAT324/CAT325/CAT326/CAT3<br>29/CAT330/CAT336/CAT340/CAT345/CAT349/CAT375                    |
| Doosan used excavator      | DH(DX)35/55/60/70/75/80/150/200/215/220/225/235/260/300/350/370