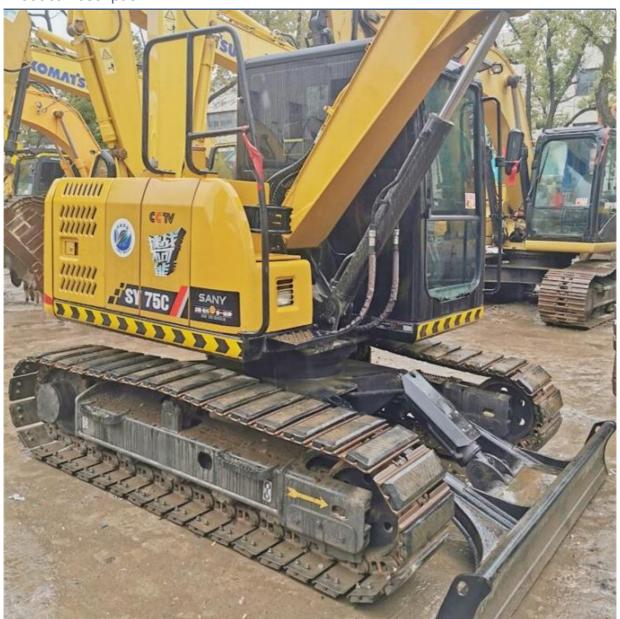

# Earth-moving Machinery Rubber Track Sany 75 Mini Excavator Machine with Blade Used

## **Product Specification**

Showroom Location: None · Operating Weight: 7280 KG 0.28 M<sup>3</sup> . Bucket Capacity: · Machine Weight: 7000 KG Hydraulic Cylinder Brand: Original • Hydraulic Pump Brand: Original • Hydraulic Valve Brand: Original ISUZU • Engine Brand: 40.9 KW • Power: • Machinery Test Report: Provided • Video Outgoing-inspection: Provided

• Core Components: Pressure Vessel, Motor, Bearing, Gear,

Pump, Gearbox, Engine, PLC

Year: 2021Working Hours: 1200