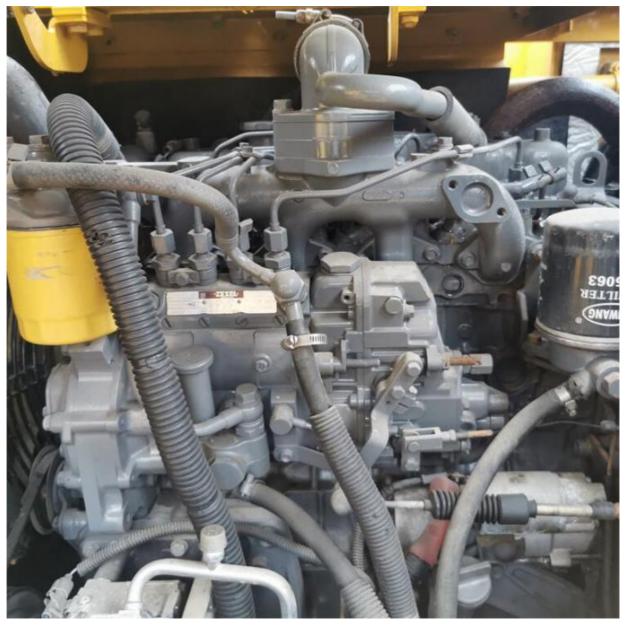

# Earth-moving Machinery Rubber Track Sany 75 Mini Excavator Machine with Blade Used

## **Basic Information**

• Place of Origin: China

• Price: \$16,000.00/units 1-3 units



## **Product Specification**

Showroom Location: None · Operating Weight: 7280 KG 0.28 M<sup>3</sup> . Bucket Capacity: · Machine Weight: 7000 KG Hydraulic Cylinder Brand: Original • Hydraulic Pump Brand: Original • Hydraulic Valve Brand: Original ISUZU • Engine Brand: 40.9 KW • Power: • Machinery Test Report: Provided • Video Outgoing-inspection: Provided

• Core Components: Pressure Vessel, Motor, Bearing, Gear,

Pump, Gearbox, Engine, PLC

Year: 2021Working Hours: 1200



# More Images









# Product Description

# **Product Description**

















## Models Of Excavators We Sell

| Komatsu used excavator     | PC20/PC30/PC35/PC40/PC50/PC55/PC56/PC60/PC70/PC75/PC78/PC10 0/PC110/PC120/PC128/PC130/PC138/PC150/PC160/PC200/PC210/PC22 0/PC228/PC240/PC270/PC300/PC350/PC360/PC400/PC450/PC460/PC49 0/PC650 |
|----------------------------|-----------------------------------------------------------------------------------------------------------------------------------------------------------------------------------------------|
| Carter used excavator      | CAT303/CAT305/CAT305.5/CAT306/CAT307/CAT308/CAT311/CAT312/C<br>AT313/CAT315/CAT318/CAT320/CAT323/CAT324/CAT325/CAT326/CAT3<br>29/CAT330/CAT336/CAT340/CAT345/CAT349/CAT375                    |
| Doosan used excavator      | DH(DX)35/55/60/70/75/80/150/200/215/220/225/235/260/300/350/370/4