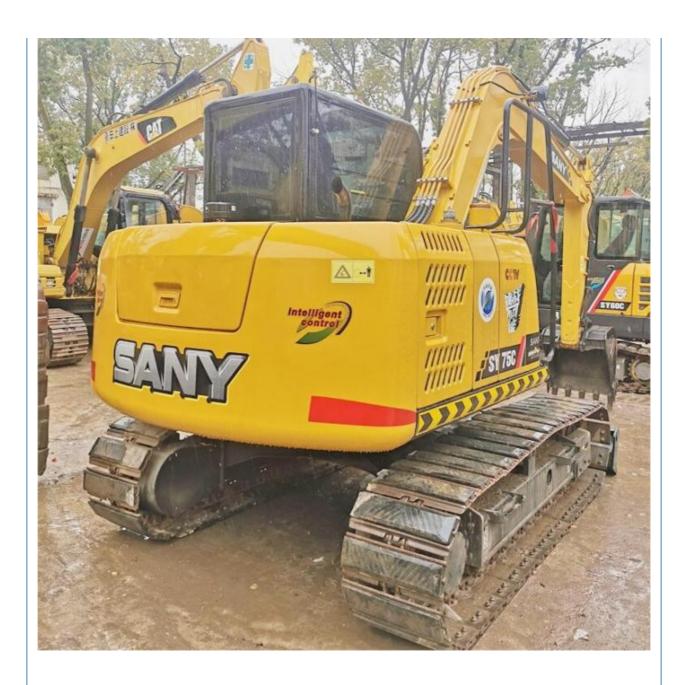

# Earth-moving Machinery Rubber Track Sany 75 Mini Excavator Machine with Blade Used

## **Product Specification**

Showroom Location: None · Operating Weight: 7280 KG 0.28 M<sup>3</sup> . Bucket Capacity: · Machine Weight: 7000 KG Hydraulic Cylinder Brand: Original • Hydraulic Pump Brand: Original • Hydraulic Valve Brand: Original ISUZU • Engine Brand: 40.9 KW • Power: • Machinery Test Report: Provided • Video Outgoing-inspection: Provided

• Core Components: Pressure Vessel, Motor, Bearing, Gear,

Pump, Gearbox, Engine, PLC

Year: 2021Working Hours: 1200