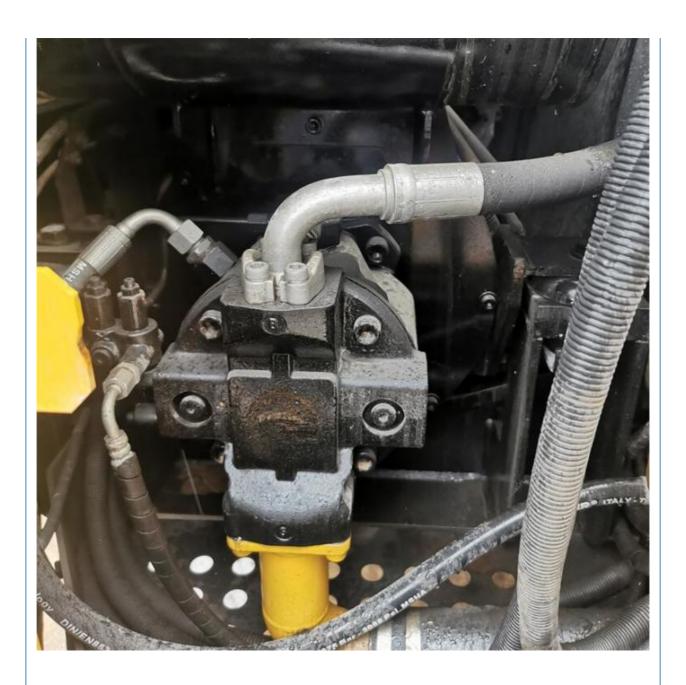

## **Product Specification**

Showroom Location: None · Operating Weight: 7280 KG 0.28 M<sup>3</sup> . Bucket Capacity: · Machine Weight: 7000 KG Hydraulic Cylinder Brand: Original • Hydraulic Pump Brand: Original • Hydraulic Valve Brand: Original ISUZU • Engine Brand: 40.9 KW • Power: • Machinery Test Report: Provided • Video Outgoing-inspection: Provided