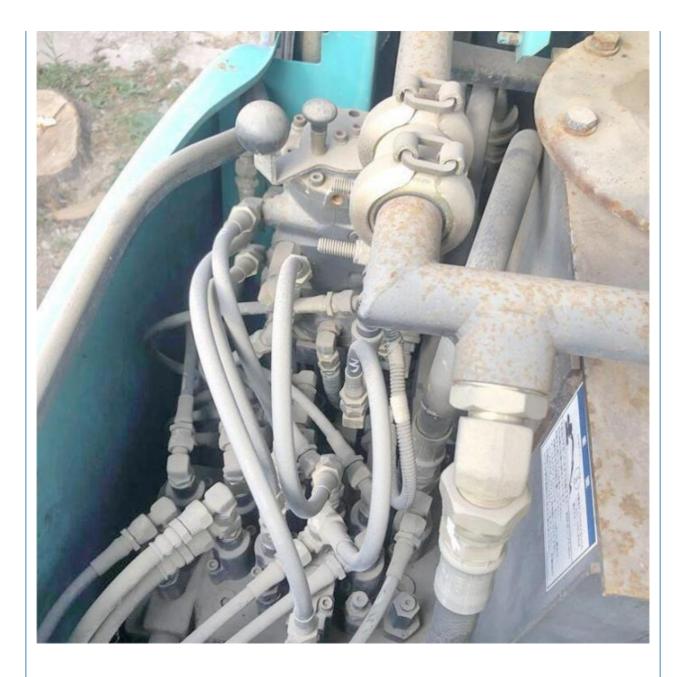

# Japan original rubber track sk70sr 7 tons crawler kobelco sk70sr with good condition

| <ul> <li>Showroom Location:</li> </ul>      | None                                                                 |
|---------------------------------------------|----------------------------------------------------------------------|
| <ul> <li>Operating Weight:</li> </ul>       | 5830 KG                                                              |
| <ul> <li>Bucket Capacity:</li> </ul>        | 0.4 M <sup>3</sup>                                                   |
| <ul> <li>Machine Weight:</li> </ul>         | 5000 KG                                                              |
| Hydraulic Cylinder Brand                    | d: Original                                                          |
| • Hydraulic Pump Brand:                     | Original                                                             |
| • Hydraulic Valve Brand:                    | Original                                                             |
| <ul> <li>Engine Brand:</li> </ul>           | ISUZU                                                                |
| • Power:                                    | 41 KW                                                                |
| Machinery Test Report:                      | Provided                                                             |
| <ul> <li>Video Outgoing-inspecti</li> </ul> | on: Provided                                                         |
| Core Components:                            | Pressure Vessel, Motor, Bearing, Gear,<br>Pump, Gearbox, Engine, PLC |
| • Year:                                     | 2019                                                                 |
| <ul> <li>Working Hours:</li> </ul>          | 1469                                                                 |