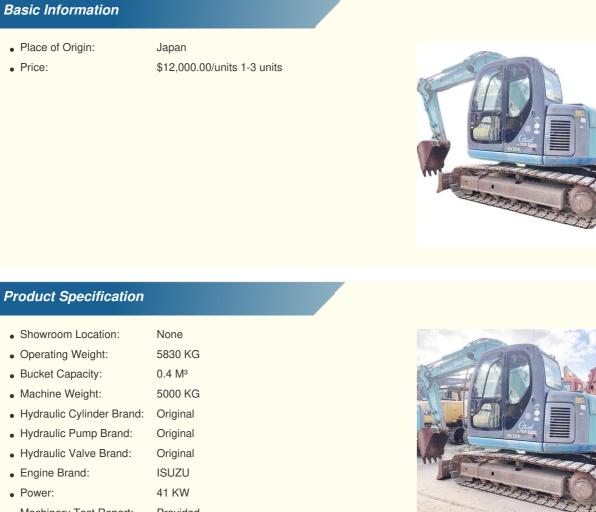

# Japan original rubber track sk70sr 7 tons crawler kobelco sk70sr with good condition

| <ul> <li>Showroom Location:</li> </ul>      | None                                                                 |
|---------------------------------------------|----------------------------------------------------------------------|
| <ul> <li>Operating Weight:</li> </ul>       | 5830 KG                                                              |
| <ul> <li>Bucket Capacity:</li> </ul>        | 0.4 M <sup>3</sup>                                                   |
| <ul> <li>Machine Weight:</li> </ul>         | 5000 KG                                                              |
| Hydraulic Cylinder Brand                    | d: Original                                                          |
| • Hydraulic Pump Brand:                     | Original                                                             |
| • Hydraulic Valve Brand:                    | Original                                                             |
| <ul> <li>Engine Brand:</li> </ul>           | ISUZU                                                                |
| • Power:                                    | 41 KW                                                                |
| Machinery Test Report:                      | Provided                                                             |
| <ul> <li>Video Outgoing-inspecti</li> </ul> | on: Provided                                                         |
| Core Components:                            | Pressure Vessel, Motor, Bearing, Gear,<br>Pump, Gearbox, Engine, PLC |
| • Year:                                     | 2019                                                                 |
| <ul> <li>Working Hours:</li> </ul>          | 1469                                                                 |