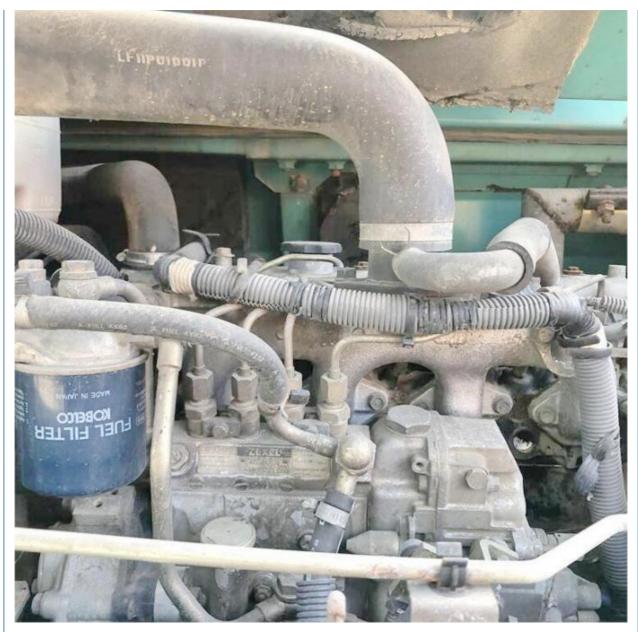

# Japan original rubber track sk70sr 7 tons crawler kobelco sk70sr with good condition

| <ul> <li>Showroom Location:</li> </ul>      | None                                                                 |
|---------------------------------------------|----------------------------------------------------------------------|
| <ul> <li>Operating Weight:</li> </ul>       | 5830 KG                                                              |
| <ul> <li>Bucket Capacity:</li> </ul>        | 0.4 M <sup>3</sup>                                                   |
| <ul> <li>Machine Weight:</li> </ul>         | 5000 KG                                                              |
| Hydraulic Cylinder Brand                    | d: Original                                                          |
| • Hydraulic Pump Brand:                     | Original                                                             |
| • Hydraulic Valve Brand:                    | Original                                                             |
| <ul> <li>Engine Brand:</li> </ul>           | ISUZU                                                                |
| • Power:                                    | 41 KW                                                                |
| Machinery Test Report:                      | Provided                                                             |
| <ul> <li>Video Outgoing-inspecti</li> </ul> | on: Provided                                                         |
| Core Components:                            | Pressure Vessel, Motor, Bearing, Gear,<br>Pump, Gearbox, Engine, PLC |
| • Year:                                     | 2019                                                                 |
| <ul> <li>Working Hours:</li> </ul>          | 1469                                                                 |