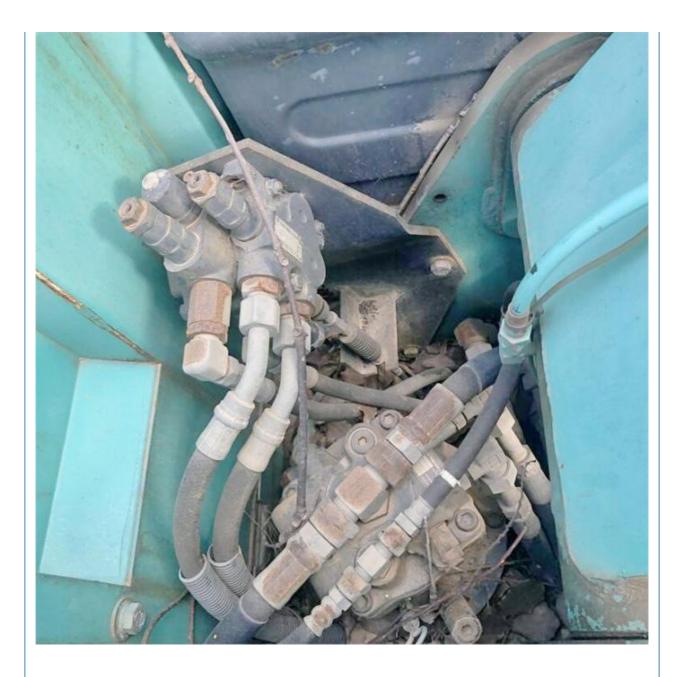

# Japan original rubber track sk70sr 7 tons crawler kobelco sk70sr with good condition

| <ul> <li>Showroom Location:</li> </ul>      | None                                                                 |
|---------------------------------------------|----------------------------------------------------------------------|
| <ul> <li>Operating Weight:</li> </ul>       | 5830 KG                                                              |
| <ul> <li>Bucket Capacity:</li> </ul>        | 0.4 M <sup>3</sup>                                                   |
| <ul> <li>Machine Weight:</li> </ul>         | 5000 KG                                                              |
| Hydraulic Cylinder Brand                    | d: Original                                                          |
| • Hydraulic Pump Brand:                     | Original                                                             |
| • Hydraulic Valve Brand:                    | Original                                                             |
| <ul> <li>Engine Brand:</li> </ul>           | ISUZU                                                                |
| • Power:                                    | 41 KW                                                                |
| Machinery Test Report:                      | Provided                                                             |
| <ul> <li>Video Outgoing-inspecti</li> </ul> | on: Provided                                                         |
| Core Components:                            | Pressure Vessel, Motor, Bearing, Gear,<br>Pump, Gearbox, Engine, PLC |
| • Year:                                     | 2019                                                                 |
| <ul> <li>Working Hours:</li> </ul>          | 1469                                                                 |