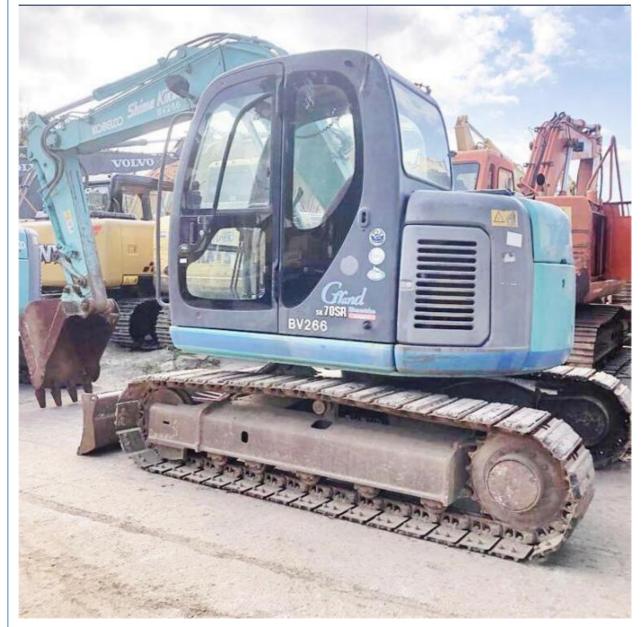

|
| • Power:                                    | 41 KW                                                                |
| Machinery Test Report:                      | Provided                                                             |
| <ul> <li>Video Outgoing-inspecti</li> </ul> | on: Provided                                                         |
| Core Components:                            | Pressure Vessel, Motor, Bearing, Gear,<br>Pump, Gearbox, Engine, PLC |
| • Year:                                     | 2019                                                                 |
| <ul> <li>Working Hours:</li> </ul>          | 1469                                                                 |



## More Images



# Product Description













# Models Of Excavators We Sell

| Komatsu used<br>excavator  | PC20/PC30/PC35/PC40/PC50/PC55/PC56/PC60/PC70/PC75/PC78/PC10<br>0/PC110/PC120/PC128/PC130/PC138/PC150/PC160/PC200/PC210/PC22<br>0/PC228/PC240/PC270/PC300/PC350/PC360/PC400/PC450/PC460/PC49<br>0/PC650 |
|----------------------------|--------------------------------------------------------------------------------------------------------------------------------------------------------------------------------------------------------|
| Carter used excavator      | CAT303/CAT305/CAT305.5/CAT306/CAT307/CAT308/CAT311/CAT312/C<br>AT313/CAT315/CAT318/CAT320/CAT323/CAT324/CAT325/CAT326/CAT3<br>29/CAT330/CAT336/CAT340/CAT345/CAT349/CAT375                             |
| Doosan used excavator      | DH(DX)35/55/60/70/75/80/150/2