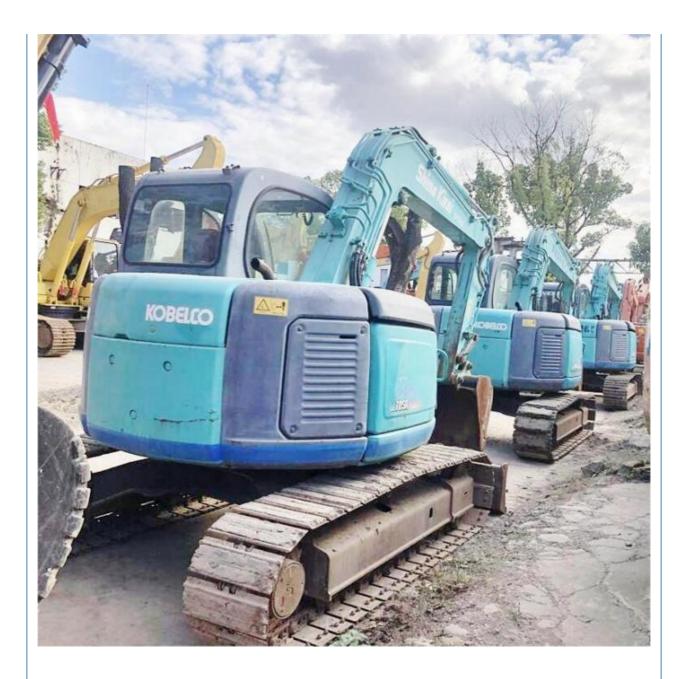

# Japan original rubber track sk70sr 7 tons crawler kobelco sk70sr with good condition

| <ul> <li>Showroom Location:</li> </ul>      | None                                                                 |
|---------------------------------------------|----------------------------------------------------------------------|
| <ul> <li>Operating Weight:</li> </ul>       | 5830 KG                                                              |
| <ul> <li>Bucket Capacity:</li> </ul>        | 0.4 M <sup>3</sup>                                                   |
| <ul> <li>Machine Weight:</li> </ul>         | 5000 KG                                                              |
| Hydraulic Cylinder Brand                    | d: Original                                                          |
| • Hydraulic Pump Brand:                     | Original                                                             |
| • Hydraulic Valve Brand:                    | Original                                                             |
| <ul> <li>Engine Brand:</li> </ul>           | ISUZU                                                                |
| • Power:                                    | 41 KW                                                                |
| Machinery Test Report:                      | Provided                                                             |
| <ul> <li>Video Outgoing-inspecti</li> </ul> | on: Provided                                                         |
| Core Components:                            | Pressure Vessel, Motor, Bearing, Gear,<br>Pump, Gearbox, Engine, PLC |
| • Year:                                     | 2019                                                                 |
| <ul> <li>Working Hours:</li> </ul>          | 1469                                                                 |