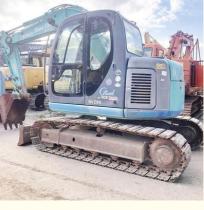

# Japan original rubber track sk70sr 7 tons crawler kobelco sk70sr with good condition

| <ul> <li>Showroom Location:</li> </ul>      | None                                                                 |
|---------------------------------------------|----------------------------------------------------------------------|
| <ul> <li>Operating Weight:</li> </ul>       | 5830 KG                                                              |
| <ul> <li>Bucket Capacity:</li> </ul>        | 0.4 M <sup>3</sup>                                                   |
| <ul> <li>Machine Weight:</li> </ul>         | 5000 KG                                                              |
| Hydraulic Cylinder Brand                    | d: Original                                                          |
| • Hydraulic Pump Brand:                     | Original                                                             |
| • Hydraulic Valve Brand:                    | Original                                                             |
| <ul> <li>Engine Brand:</li> </ul>           | ISUZU                                                                |
| • Power:                                    | 41 KW                                                                |
| Machinery Test Report:                      | Provided                                                             |
| <ul> <li>Video Outgoing-inspecti</li> </ul> | on: Provided                                                         |
| Core Components:                            | Pressure Vessel, Motor, Bearing, Gear,<br>Pump, Gearbox, Engine, PLC |
| • Year:                                     | 2019                                                                 |
| <ul> <li>Working Hours:</li> </ul>          | 1469                                                                 |