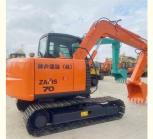

# 2023 Year Hitachi ZAXIS 50 60 70 75 120 135 200 240 270 350 450 650 Excavator in Japan

• Core Components: Pressure Vessel, Motor, Bearing, Gear,

Pump, Gearbox, Engine, PLC

Year: 2023Working Hours: 200