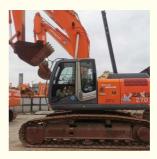

# 2023 Year Hitachi ZAXIS 50 60 70 75 120 135 200 240 270 350 450 650 Excavator in Japan

• Core Components: Pressure Vessel, Motor, Bearing, Gear,

Pump, Gearbox, Engine, PLC

Year: 2023Working Hours: 200