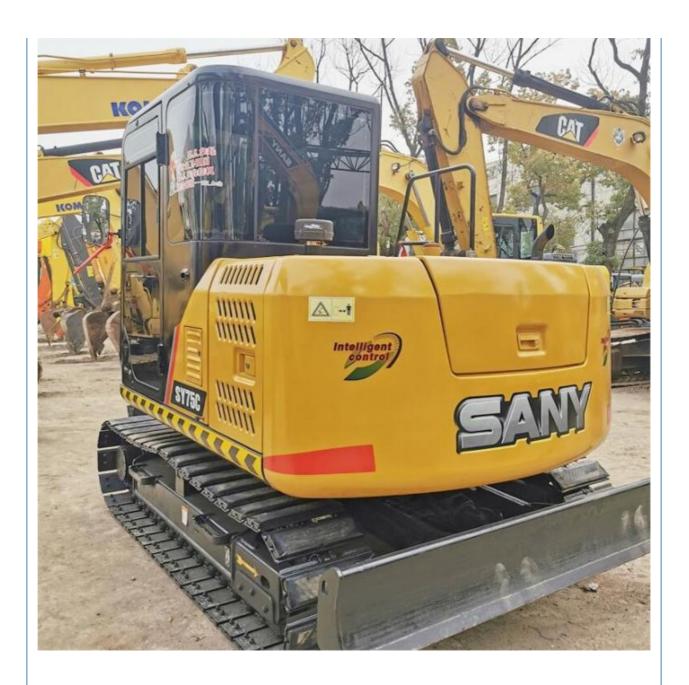

#### **Product Specification**

Showroom Location: None · Operating Weight: 7280 KG 0.28 M<sup>3</sup> . Bucket Capacity: • Machine Weight: 7000 KG Hydraulic Cylinder Brand: Original • Hydraulic Pump Brand: Original Hydraulic Valve Brand: Original ISUZU . Engine Brand: 40.9 KW • Power: • Machinery Test Report: Provided • Video Outgoing-inspection: Provided

• Core Components: Pressure Vessel, Motor, Bearing, Gear,

Pump, Gearbox, Engine, PLC

Year: 2020Working Hours: 1500