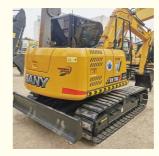

# Sany 55 60 75 Excavator in Good Condition with Blade and Original Hydraulic Valve

#### **Product Specification**

Showroom Location: None · Operating Weight: 7280 KG 0.28 M<sup>3</sup> . Bucket Capacity: • Machine Weight: 7000 KG Hydraulic Cylinder Brand: Original • Hydraulic Pump Brand: Original Hydraulic Valve Brand: Original ISUZU . Engine Brand: 40.9 KW • Power: • Machinery Test Report: Provided • Video Outgoing-inspection: Provided

• Core Components: Pressure Vessel, Motor, Bearing, Gear,

Pump, Gearbox, Engine, PLC

Year: 2020Working Hours: 1500