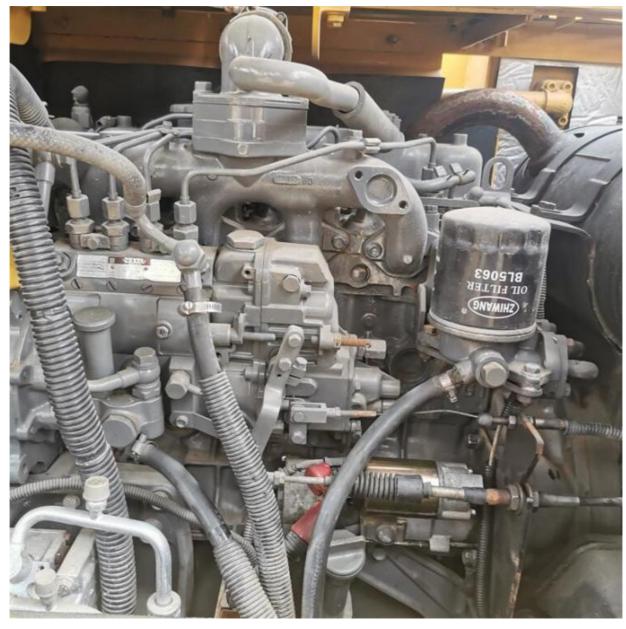

#### **Product Specification**

Showroom Location: None · Operating Weight: 7280 KG 0.28 M<sup>3</sup> . Bucket Capacity: • Machine Weight: 7000 KG Hydraulic Cylinder Brand: Original • Hydraulic Pump Brand: Original Hydraulic Valve Brand: Original ISUZU . Engine Brand: 40.9 KW • Power: • Machinery Test Report: Provided • Video Outgoing-inspection: Provided

• Core Components: Pressure Vessel, Motor, Bearing, Gear,

Pump, Gearbox, Engine, PLC

Year: 2020Working Hours: 1500