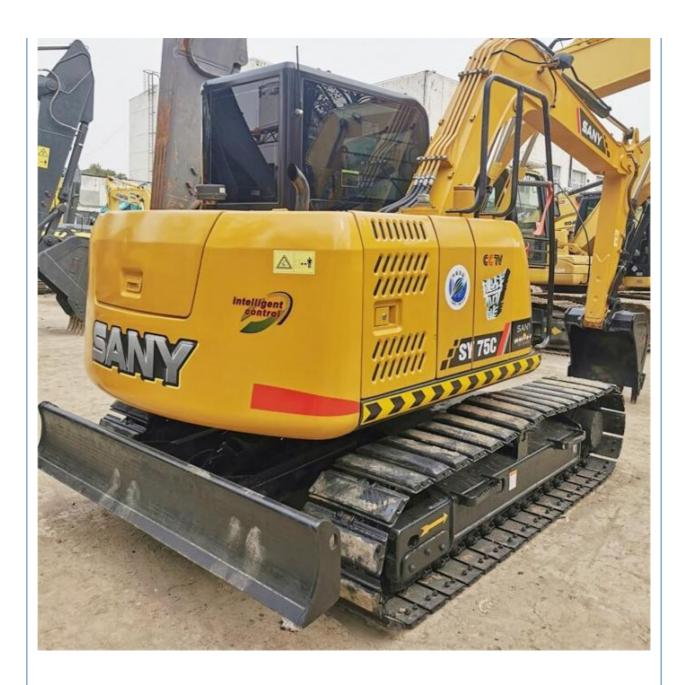

#### **Product Specification**

Showroom Location: None · Operating Weight: 7280 KG 0.28 M<sup>3</sup> . Bucket Capacity: • Machine Weight: 7000 KG Hydraulic Cylinder Brand: Original • Hydraulic Pump Brand: Original Hydraulic Valve Brand: Original ISUZU . Engine Brand: 40.9 KW • Power: • Machinery Test Report: Provided • Video Outgoing-inspection: Provided

• Core Components: Pressure Vessel, Motor, Bearing, Gear,

Pump, Gearbox, Engine, PLC

Year: 2020Working Hours: 1500