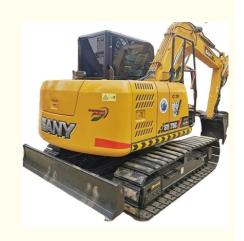

# Sany 55 60 75 Excavator in Good Condition with Blade and Original Hydraulic Valve

#### **Product Specification**

Showroom Location: None · Operating Weight: 7280 KG 0.28 M<sup>3</sup> . Bucket Capacity: • Machine Weight: 7000 KG Hydraulic Cylinder Brand: Original • Hydraulic Pump Brand: Original Hydraulic Valve Brand: Original ISUZU . Engine Brand: 40.9 KW • Power: • Machinery Test Report: Provided • Video Outgoing-inspection: Provided