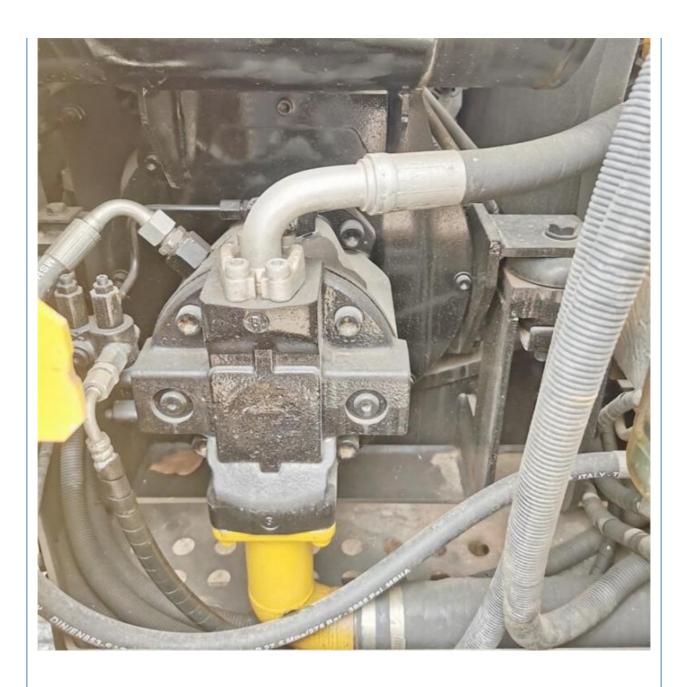

#### **Product Specification**

Showroom Location: None · Operating Weight: 7280 KG 0.28 M<sup>3</sup> . Bucket Capacity: • Machine Weight: 7000 KG Hydraulic Cylinder Brand: Original • Hydraulic Pump Brand: Original Hydraulic Valve Brand: Original ISUZU . Engine Brand: 40.9 KW • Power: • Machinery Test Report: Provided • Video Outgoing-inspection: Provided

• Core Components: Pressure Vessel, Motor, Bearing, Gear,

Pump, Gearbox, Engine, PLC

Year: 2020Working Hours: 1500