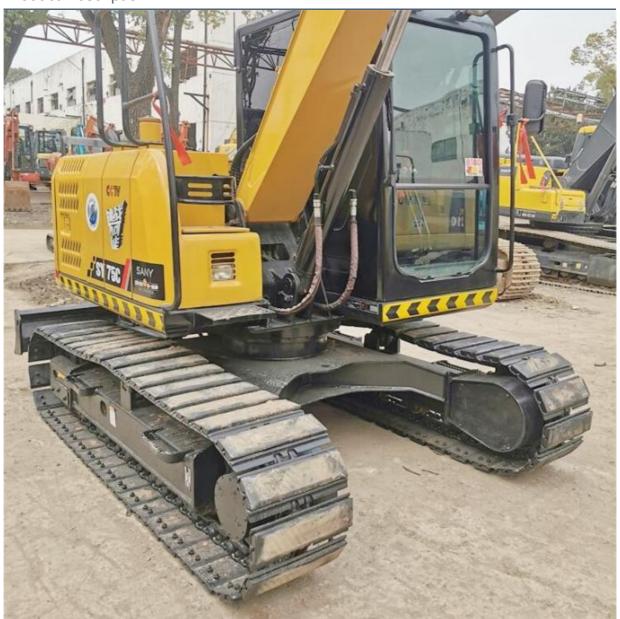

# Sany 55 60 75 Excavator in Good Condition with Blade and Original Hydraulic Valve

#### **Product Specification**

Showroom Location: None · Operating Weight: 7280 KG 0.28 M<sup>3</sup> . Bucket Capacity: • Machine Weight: 7000 KG Hydraulic Cylinder Brand: Original • Hydraulic Pump Brand: Original Hydraulic Valve Brand: Original ISUZU . Engine Brand: 40.9 KW • Power: • Machinery Test Report: Provided • Video Outgoing-inspection: Provided

• Core Components: Pressure Vessel, Motor, Bearing, Gear,

Pump, Gearbox, Engine, PLC

Year: 2020Working Hours: 1500