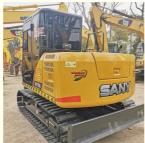

# Sany 55 60 75 Excavator in Good Condition with Blade and Original Hydraulic Valve

#### **Basic Information**

• Place of Origin: China

• Price: \$18,000.00/units 1-3 units



#### **Product Specification**

Showroom Location: None · Operating Weight: 7280 KG 0.28 M<sup>3</sup> . Bucket Capacity: • Machine Weight: 7000 KG Hydraulic Cylinder Brand: Original • Hydraulic Pump Brand: Original Hydraulic Valve Brand: Original ISUZU . Engine Brand: 40.9 KW • Power: • Machinery Test Report: Provided • Video Outgoing-inspection: Provided

• Core Components: Pressure Vessel, Motor, Bearing, Gear,

Pump, Gearbox, Engine, PLC

Year: 2020Working Hours: 1500



## More Images









## Product Description

# **Product Description**

















#### Models Of Excavators We Sell

Komatsu used excavator

Carter used excavator

PC20/PC30/PC35/PC40/PC50/PC55/PC56/PC60/PC70/PC75/PC78/PC10 0/PC110/PC120/PC128/PC130/PC138/PC150/PC160/PC200/PC210/PC22 0/PC228/PC240/PC270/PC300/PC350/PC360/PC400/PC450/PC460/PC49

0/PC650

CAT303/CAT305/CAT305.5/CAT306/CAT307/CAT308/CAT311/CAT312/C AT313/CAT315/CAT318/CAT320/CAT323/CAT324/CAT325/CAT326/CAT3

29/CAT330/CAT336/CAT340/CAT345/CAT349/CAT375

DH(DX)35/55/60/70/75/80/150/200/215/220/225/235/260/300/350/370/420/ Doosan used excavator 500/530

SY16/SY35/SY55/SY60/SY65/SY75/SY85/SY95/SY115/SY135/SY155/SY Sany used excavator

205/SY215/SY235/SY265/SY305/SY335/SY365

EX50/EX55/EX60/EX100/EX120/EX200/ZX50/ZX55/ZX60/ZX70/ZX75/ZX1 2