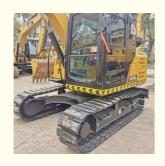

# Sany 55 60 75 Excavator in Good Condition with Blade and Original Hydraulic Valve

#### **Basic Information**

• Place of Origin: China

• Price: \$18,000.00/units 1-3 units



#### **Product Specification**

Showroom Location: None · Operating Weight: 7280 KG 0.28 M<sup>3</sup> . Bucket Capacity: • Machine Weight: 7000 KG Hydraulic Cylinder Brand: Original • Hydraulic Pump Brand: Original Hydraulic Valve Brand: Original ISUZU . Engine Brand: 40.9 KW • Power: • Machinery Test Report: Provided • Video Outgoing-inspection: Provided

• Core Components: Pressure Vessel, Motor, Bearing, Gear,

Pump, Gearbox, Engine, PLC

Year: 2020Working Hours: 1500



## More Images









## Product Description

# **Product Description**

















#### Models Of Excavators We Sell

Komatsu used excavator

Carter used excavator

PC20/PC30/PC35/PC40/PC50/PC55/PC56/PC60/PC70/PC75/PC78/PC10 0/PC110/PC120/PC128/PC130/PC138/PC150/PC160/PC200/PC210/PC22 0/PC228/PC240/PC270/PC300/PC350/PC360/PC400/PC450/PC460/PC49

0/PC650

CAT303/CAT305/CAT305.5/CAT306/CAT307/CAT308/CAT311/CAT312/C AT313/CAT315/CAT318/CAT320/CAT323/CAT324/CAT325/CAT326/CAT3

29/CAT330/CAT336/CAT340/CAT345/CAT349/CAT375

DH(DX)35/55/60/70/75/80/150/200/215/220/225/235/260/300/350/370/420/ Doosan used excavator 500/530

SY16/SY35/SY55/SY60/SY65/SY75/SY85/SY95/SY115/SY135/SY155/SY Sany used excavator

205/SY215/SY235/SY265/SY305/SY335/SY365

EX50/EX55/EX60/EX100/EX120/EX200/ZX50/ZX55/ZX60/ZX70/ZX75/ZX1