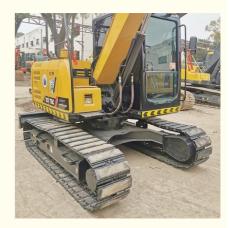

# Sany 55 60 75 Excavator in Good Condition with Blade and Original Hydraulic Valve

#### **Basic Information**

• Place of Origin: China

• Price: \$18,000.00/units 1-3 units



#### **Product Specification**

Showroom Location: None · Operating Weight: 7280 KG 0.28 M<sup>3</sup> . Bucket Capacity: • Machine Weight: 7000 KG Hydraulic Cylinder Brand: Original • Hydraulic Pump Brand: Original Hydraulic Valve Brand: Original ISUZU . Engine Brand: 40.9 KW • Power: • Machinery Test Report: Provided • Video Outgoing-inspection: Provided

• Core Components: Pressure Vessel, Motor, Bearing, Gear,

Pump, Gearbox, Engine, PLC

Year: 2020Working Hours: 1500



## More Images









## Product Description

# **Product Description**

















#### Models Of Excavators We Sell

Komatsu used excavator

Carter used excavator

PC20/PC30/PC35/PC40/PC50/PC55/PC56/PC60/PC70/PC75/PC78/PC10 0/PC110/PC120/PC128/PC130/PC138/PC150/PC160/PC200/PC210/PC22 0/PC228/PC240/PC270/PC300/PC350/PC360/PC400/PC450/PC460/PC49

0/PC650

CAT303/CAT305/CAT305.5/CAT306/CAT307/CAT308/CAT311/CAT312/C AT313/CAT315/CAT318/CAT320/CAT323/CAT324/CAT325/CAT326/CAT3

29/CAT330/CAT336/CAT340/CAT345/CAT349/CAT375

DH(DX)35/55/60/70/75/80/150/200/215/220/225/235/260/300/350/370/420/ Doosan used excavator 500/530

SY16/SY35/SY55/SY60/SY65/SY75/SY85/SY95/SY115/SY135/SY155/SY Sany used excavator

205/SY215/SY235/SY265/SY305/SY335/SY365

EX50/EX55/EX60/EX100/EX120/EX200/ZX50/ZX55/