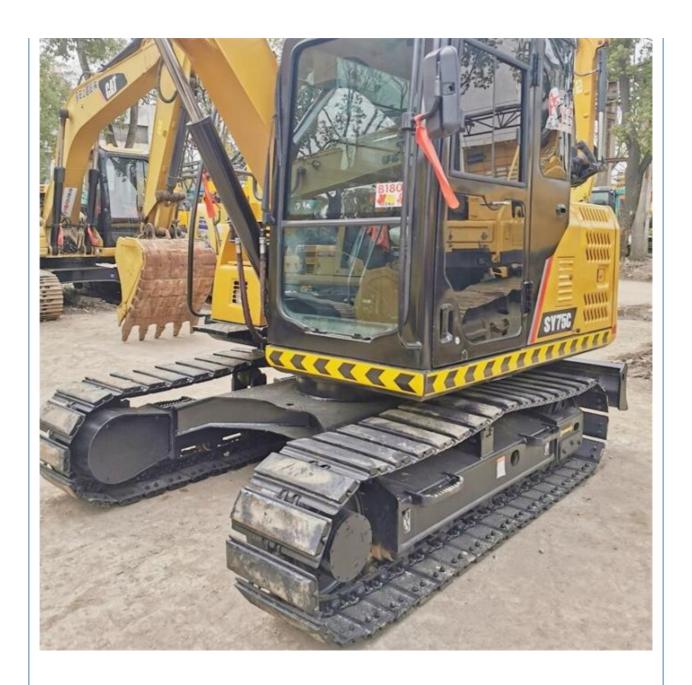

# Sany 55 60 75 Excavator in Good Condition with Blade and Original Hydraulic Valve

#### **Product Specification**

Showroom Location: None · Operating Weight: 7280 KG 0.28 M<sup>3</sup> . Bucket Capacity: • Machine Weight: 7000 KG Hydraulic Cylinder Brand: Original • Hydraulic Pump Brand: Original Hydraulic Valve Brand: Original ISUZU . Engine Brand: 40.9 KW • Power: • Machinery Test Report: Provided • Video Outgoing-inspection: Provided

• Core Components: Pressure Vessel, Motor, Bearing, Gear,

Pump, Gearbox, Engine, PLC

Year: 2020Working Hours: 1500