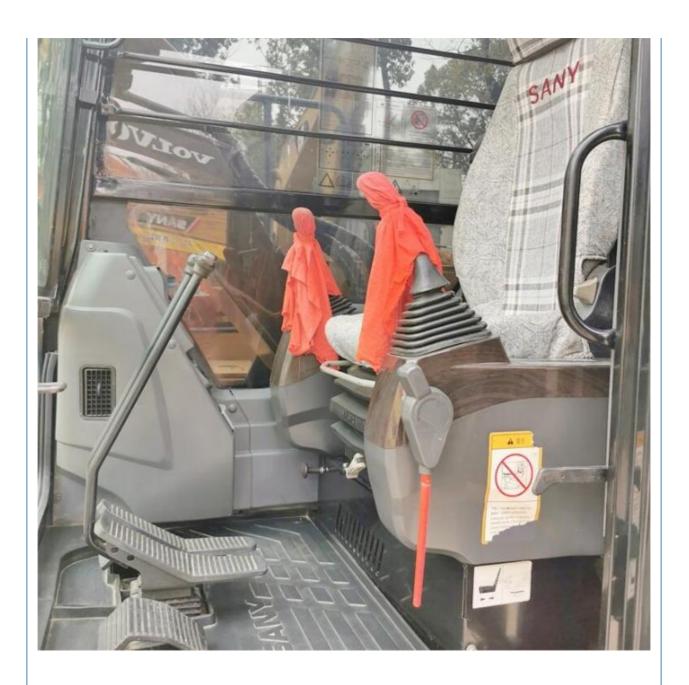

#### **Product Specification**

Showroom Location: None · Operating Weight: 7280 KG 0.28 M<sup>3</sup> . Bucket Capacity: • Machine Weight: 7000 KG Hydraulic Cylinder Brand: Original • Hydraulic Pump Brand: Original Hydraulic Valve Brand: Original ISUZU . Engine Brand: 40.9 KW • Power: • Machinery Test Report: Provided • Video Outgoing-inspection: Provided

• Core Components: Pressure Vessel, Motor, Bearing, Gear,

Pump, Gearbox, Engine, PLC

Year: 2020Working Hours: 1500