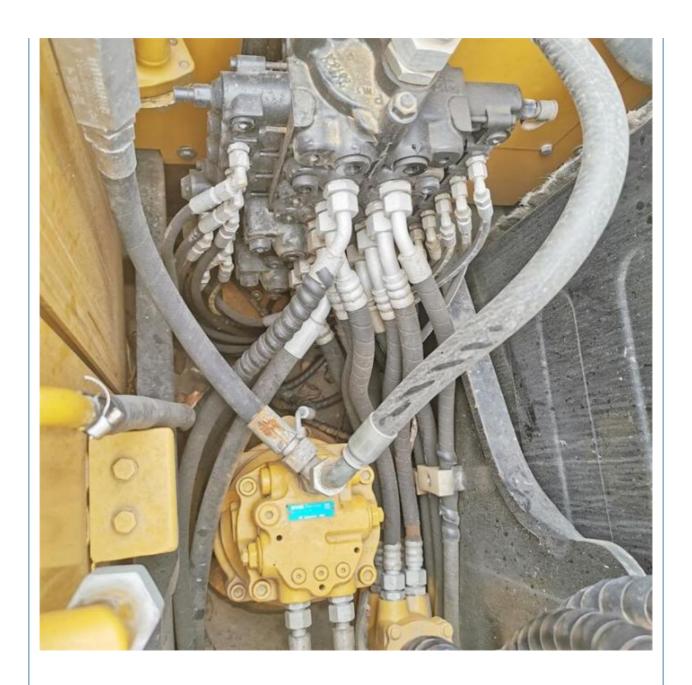

#### **Product Specification**

Showroom Location: None · Operating Weight: 7280 KG 0.28 M<sup>3</sup> . Bucket Capacity: • Machine Weight: 7000 KG Hydraulic Cylinder Brand: Original • Hydraulic Pump Brand: Original Hydraulic Valve Brand: Original ISUZU . Engine Brand: 40.9 KW • Power: • Machinery Test Report: Provided • Video Outgoing-inspection: Provided

• Core Components: Pressure Vessel, Motor, Bearing, Gear,

Pump, Gearbox, Engine, PLC

Year: 2020Working Hours: 1500