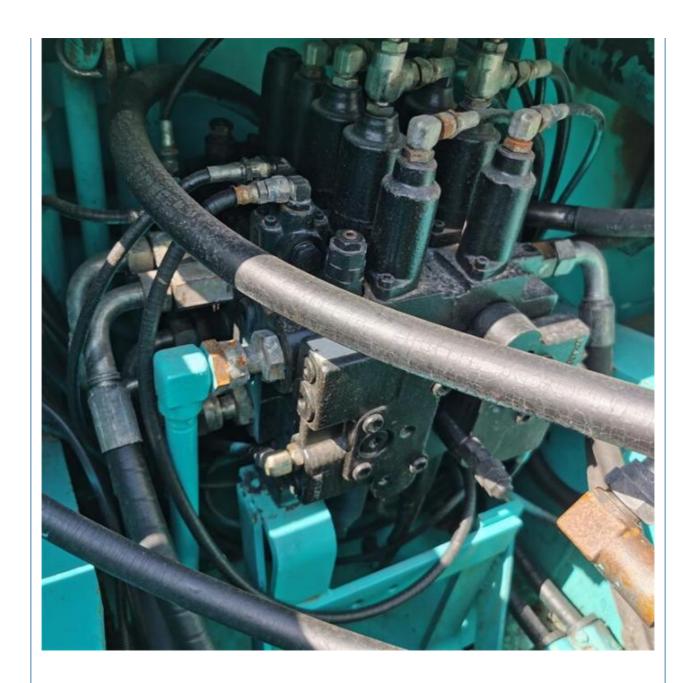

# Good Condition 20 Ton SK200-6 Kobelco Excavator from Japan in Shanghai Original 2017

#### **Basic Information**

Place of Origin: Japan

• Price: \$20,000.00/units 1-3 units



### **Product Specification**

Showroom Location: None · Operating Weight: 19400 KG 0.8 M<sup>3</sup> . Bucket Capacity: • Machine Weight: 20000 KG • Hydraulic Cylinder Brand: Original • Hydraulic Pump Brand: Original • Hydraulic Valve Brand: Original MITSUBISHI . Engine Brand: 107 KW • Power: • Machinery Test Report: Provided • Video Outgoing-inspection: Provided

• Core Components: Pressure Vessel, Motor, Bearing, Gear,

Pump, Gearbox, Engine, PLC

Year: 2017Working Hours: 2900



## More Images









## **Product Description**

















PC20/PC30/PC35/PC40/PC50/PC55/PC56/PC60/PC70/PC75/PC78/PC10

## Models Of Excavators We Sell

| Komatsu used excavator | 0/PC110/PC120/PC128/PC130/PC138/PC150/PC160/PC200/PC210/PC22 0/PC228/PC240/PC270/PC300/PC350/PC360/PC400/PC450/PC460/PC49 0/PC650                                          |
|------------------------|----------------------------------------------------------------------------------------------------------------------------------------------------------------------------|
| Carter used excavator  | CAT303/CAT305/CAT305.5/CAT306/CAT307/CAT308/CAT311/CAT312/C<br>AT313/CAT315/CAT318/CAT320/CAT323/CAT324/CAT325/CAT326/CAT3<br>29/CAT330/CAT336/CAT340/CAT345/CAT349/CAT375 |
| Doosan used excavator  | DH(DX)35/55/60/70/75/80/150/200/215/220/225/235/260/300/350/370/420/500/5