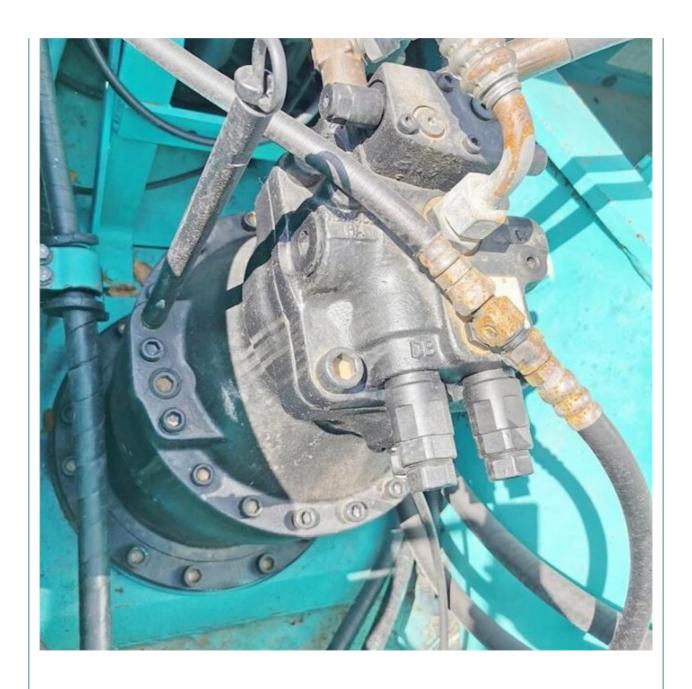

# Good Condition 20 Ton SK200-6 Kobelco Excavator from Japan in Shanghai Original 2017

#### **Basic Information**

Place of Origin: Japan

• Price: \$20,000.00/units 1-3 units



### **Product Specification**

Showroom Location: None · Operating Weight: 19400 KG 0.8 M<sup>3</sup> . Bucket Capacity: • Machine Weight: 20000 KG • Hydraulic Cylinder Brand: Original • Hydraulic Pump Brand: Original • Hydraulic Valve Brand: Original MITSUBISHI . Engine Brand: 107 KW • Power: • Machinery Test Report: Provided • Video Outgoing-inspection: Provided

• Core Components: Pressure Vessel, Motor, Bearing, Gear,

Pump, Gearbox, Engine, PLC

Year: 2017Working Hours: 2900



## More Images









## **Product Description**

















PC20/PC30/PC35/PC40/PC50/PC55/PC56/PC60/PC70/PC75/PC78/PC10

## Models Of Excavators We Sell

| Komatsu used excavator | 0/PC110/PC120/PC128/PC130/PC138/PC150/PC160/PC200/PC210/PC22 0/PC228/PC240/PC270/PC300/PC350/PC360/PC400/PC450/PC460/PC49 0/PC650                                          |
|------------------------|----------------------------------------------------------------------------------------------------------------------------------------------------------------------------|
| Carter used excavator  | CAT303/CAT305/CAT305.5/CAT306/CAT307/CAT308/CAT311/CAT312/C<br>AT313/CAT315/CAT318/CAT320/CAT323/CAT324/CAT325/CAT326/CAT3<br>29/CAT330/CAT336/CAT340/CAT345/CAT349/CAT375 |
| Doosan used excavator  | DH(DX)35/55/60/70/75/80/150/200/215/220/225/235/260/300/350/370/420/500