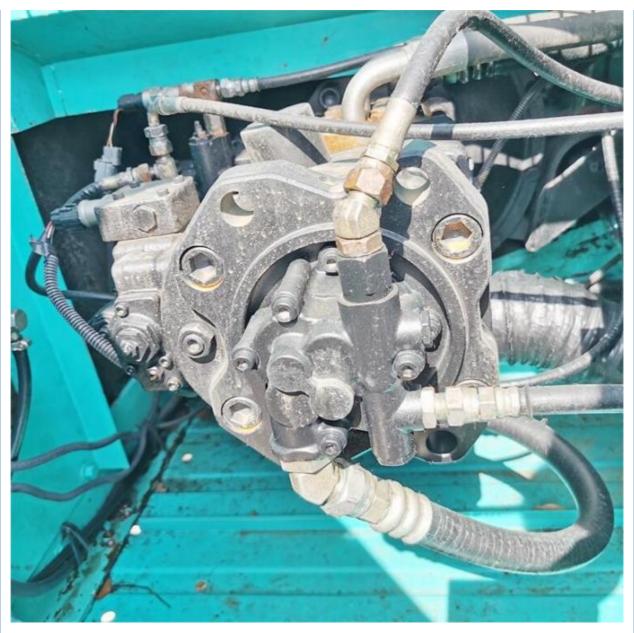

### **Product Specification**

Showroom Location: None · Operating Weight: 19400 KG 0.8 M<sup>3</sup> . Bucket Capacity: • Machine Weight: 20000 KG • Hydraulic Cylinder Brand: Original • Hydraulic Pump Brand: Original • Hydraulic Valve Brand: Original MITSUBISHI . Engine Brand: 107 KW • Power: • Machinery Test Report: Provided • Video Outgoing-inspection: Provided