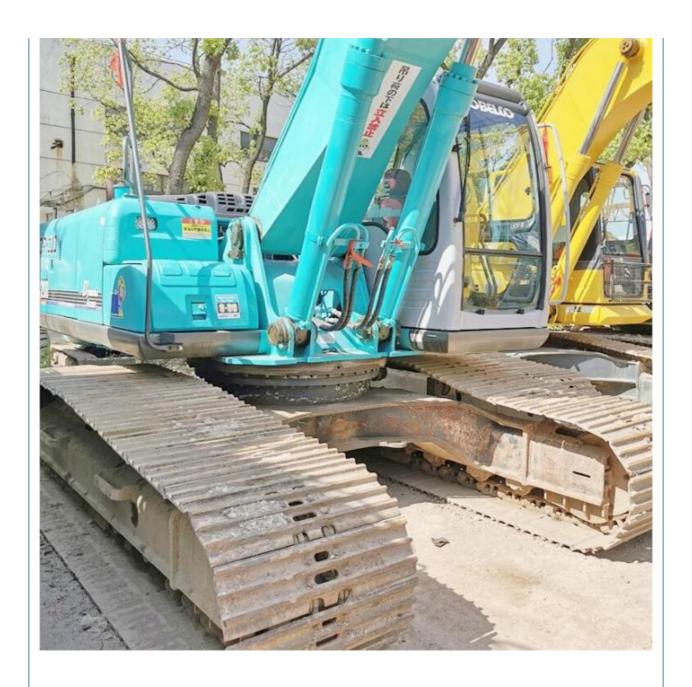

# Good Condition 20 Ton SK200-6 Kobelco Excavator from Japan in Shanghai Original 2017

#### **Basic Information**

Place of Origin: Japan

• Price: \$20,000.00/units 1-3 units



### **Product Specification**

Showroom Location: None · Operating Weight: 19400 KG 0.8 M<sup>3</sup> . Bucket Capacity: • Machine Weight: 20000 KG • Hydraulic Cylinder Brand: Original • Hydraulic Pump Brand: Original • Hydraulic Valve Brand: Original MITSUBISHI . Engine Brand: 107 KW • Power: • Machinery Test Report: Provided • Video Outgoing-inspection: Provided

• Core Components: Pressure Vessel, Motor, Bearing, Gear,

Pump, Gearbox, Engine, PLC

Year: 2017Working Hours: 2900



## More Images









## **Product Description**

















PC20/PC30/PC35/PC40/PC50/PC55/PC56/PC60/PC70/PC75/PC78/PC10

## Models Of Excavators We Sell

| Komatsu used excavator | 0/PC110/PC120/PC128/PC130/PC138/PC150/PC160/PC200/PC210/PC22 0/PC228/PC240/PC270/PC300/PC350/PC360/PC400/PC450/PC460/PC49 0/PC650                                          |
|------------------------|----------------------------------------------------------------------------------------------------------------------------------------------------------------------------|
| Carter used excavator  | CAT303/CAT305/CAT305.5/CAT306/CAT307/CAT308/CAT311/CAT312/C<br>AT313/CAT315/CAT318/CAT320/CAT323/CAT324/CAT325/CAT326/CAT3<br>29/CAT330/CAT336/CAT340/CAT345/CAT349/CAT375 |
| Doosan used excavator  | DH(DX)35/55/60/70/75/80/150/200/215/220/225/235/260/300/350/370/420/5