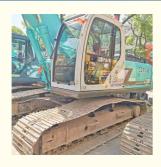

# Good Condition 20 Ton SK200-6 Kobelco Excavator from Japan in Shanghai Original 2017

### **Product Specification**

Showroom Location: None · Operating Weight: 19400 KG 0.8 M<sup>3</sup> . Bucket Capacity: • Machine Weight: 20000 KG • Hydraulic Cylinder Brand: Original • Hydraulic Pump Brand: Original • Hydraulic Valve Brand: Original MITSUBISHI . Engine Brand: 107 KW • Power: • Machinery Test Report: Provided • Video Outgoing-inspection: Provided

• Core Components: Pressure Vessel, Motor, Bearing, Gear,

Pump, Gearbox, Engine, PLC

Year: 2017Working Hours: 2900