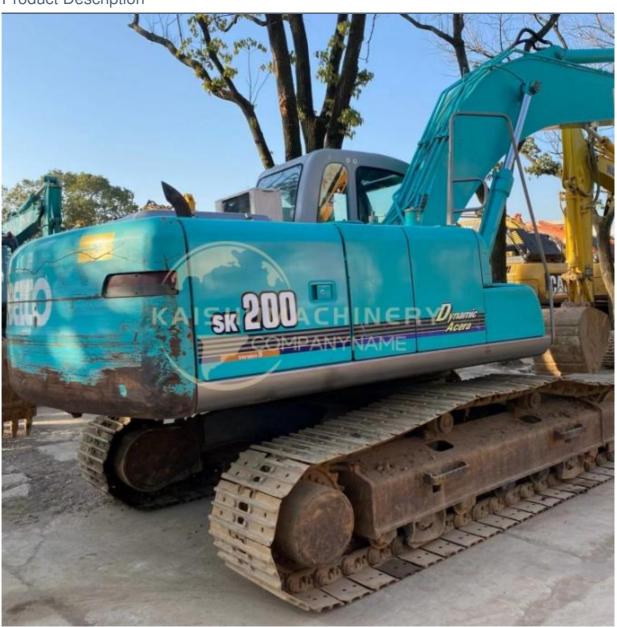

# Good Condition 20 Ton SK200-6 Kobelco Excavator from Japan in Shanghai Original 2017

### **Product Specification**

Showroom Location: None · Operating Weight: 19400 KG 0.8 M<sup>3</sup> . Bucket Capacity: • Machine Weight: 20000 KG • Hydraulic Cylinder Brand: Original • Hydraulic Pump Brand: Original • Hydraulic Valve Brand: Original MITSUBISHI . Engine Brand: 107 KW • Power: • Machinery Test Report: Provided • Video Outgoing-inspection: Provided