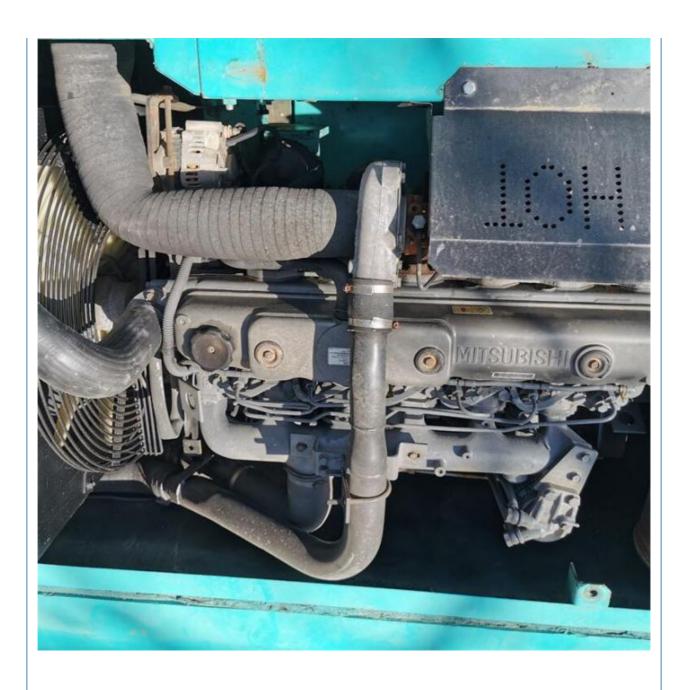

### **Product Specification**

Showroom Location: None · Operating Weight: 19400 KG 0.8 M<sup>3</sup> . Bucket Capacity: • Machine Weight: 20000 KG • Hydraulic Cylinder Brand: Original • Hydraulic Pump Brand: Original • Hydraulic Valve Brand: Original MITSUBISHI . Engine Brand: 107 KW • Power: • Machinery Test Report: Provided • Video Outgoing-inspection: Provided

• Core Components: Pressure Vessel, Motor, Bearing, Gear,

Pump, Gearbox, Engine, PLC

Year: 2017Working Hours: 2900