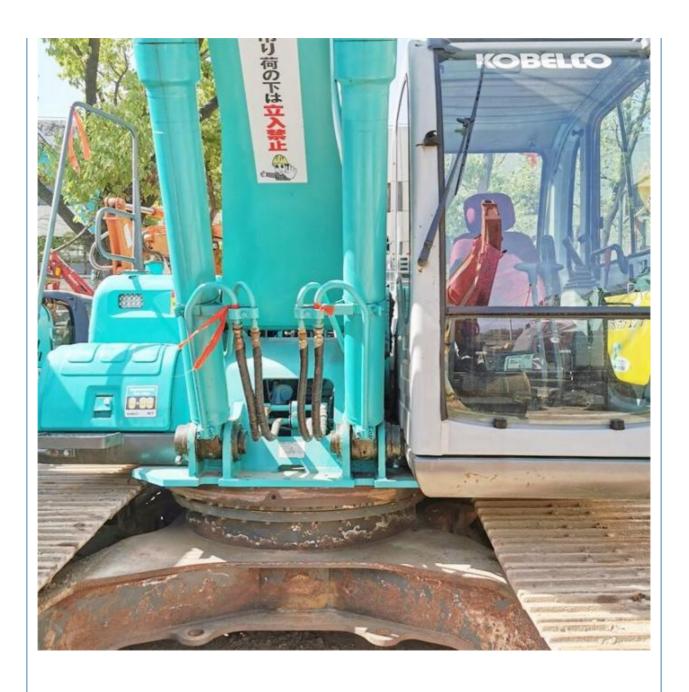

# Good Condition 20 Ton SK200-6 Kobelco Excavator from Japan in Shanghai Original 2017

#### **Basic Information**

Place of Origin: Japan

• Price: \$20,000.00/units 1-3 units



### **Product Specification**

Showroom Location: None · Operating Weight: 19400 KG 0.8 M<sup>3</sup> . Bucket Capacity: • Machine Weight: 20000 KG • Hydraulic Cylinder Brand: Original • Hydraulic Pump Brand: Original • Hydraulic Valve Brand: Original MITSUBISHI . Engine Brand: 107 KW • Power: • Machinery Test Report: Provided • Video Outgoing-inspection: Provided

• Core Components: Pressure Vessel, Motor, Bearing, Gear,

Pump, Gearbox, Engine, PLC

Year: 2017Working Hours: 2900



## More Images









## **Product Description**

















PC20/PC30/PC35/PC40/PC50/PC55/PC56/PC60/PC70/PC75/PC78/PC10

## Models Of Excavators We Sell

| Komatsu used excavator | 0/PC110/PC120/PC128/PC130/PC138/PC150/PC160/PC200/PC210/PC22 0/PC228/PC240/PC270/PC300/PC350/PC360/PC400/PC450/PC460/PC49 0/PC650                                          |
|------------------------|----------------------------------------------------------------------------------------------------------------------------------------------------------------------------|
| Carter used excavator  | CAT303/CAT305/CAT305.5/CAT306/CAT307/CAT308/CAT311/CAT312/C<br>AT313/CAT315/CAT318/CAT320/CAT323/CAT324/CAT325/CAT326/CAT3<br>29/CAT330/CAT336/CAT340/CAT345/CAT349/CAT375 |
| Doosan used excavator  | DH(DX)35/55/60/70/75/80/150/200/215/220/225/235/260/300/350/370/420