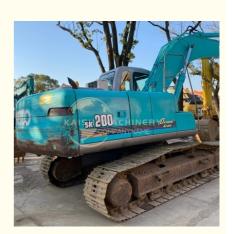

# Good Condition 20 Ton SK200-6 Kobelco Excavator from Japan in Shanghai Original 2017

### **Product Specification**

Showroom Location: None · Operating Weight: 19400 KG 0.8 M<sup>3</sup> . Bucket Capacity: • Machine Weight: 20000 KG • Hydraulic Cylinder Brand: Original • Hydraulic Pump Brand: Original • Hydraulic Valve Brand: Original MITSUBISHI . Engine Brand: 107 KW • Power: • Machinery Test Report: Provided • Video Outgoing-inspection: Provided

• Core Components: Pressure Vessel, Motor, Bearing, Gear,

Pump, Gearbox, Engine, PLC

Year: 2017Working Hours: 2900