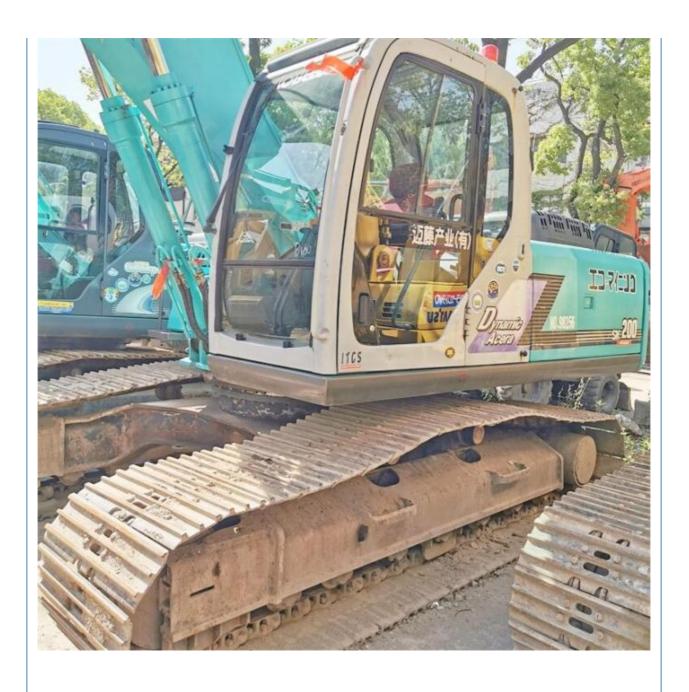

# Good Condition 20 Ton SK200-6 Kobelco Excavator from Japan in Shanghai Original 2017

### **Product Specification**

Showroom Location: None · Operating Weight: 19400 KG 0.8 M<sup>3</sup> . Bucket Capacity: • Machine Weight: 20000 KG • Hydraulic Cylinder Brand: Original • Hydraulic Pump Brand: Original • Hydraulic Valve Brand: Original MITSUBISHI . Engine Brand: 107 KW • Power: • Machinery Test Report: Provided • Video Outgoing-inspection: Provided