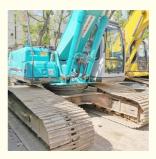

# Good Condition 20 Ton SK200-6 Kobelco Excavator from Japan in Shanghai Original 2017

### **Product Specification**

Showroom Location: None · Operating Weight: 19400 KG 0.8 M<sup>3</sup> . Bucket Capacity: • Machine Weight: 20000 KG • Hydraulic Cylinder Brand: Original • Hydraulic Pump Brand: Original • Hydraulic Valve Brand: Original MITSUBISHI . Engine Brand: 107 KW • Power: • Machinery Test Report: Provided • Video Outgoing-inspection: Provided