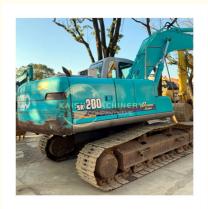

# Good Condition 20 Ton SK200-6 Kobelco Excavator from Japan in Shanghai Original 2017

### **Product Specification**

Showroom Location: None · Operating Weight: 19400 KG 0.8 M<sup>3</sup> . Bucket Capacity: • Machine Weight: 20000 KG • Hydraulic Cylinder Brand: Original • Hydraulic Pump Brand: Original • Hydraulic Valve Brand: Original MITSUBISHI . Engine Brand: 107 KW • Power: • Machinery Test Report: Provided • Video Outgoing-inspection: Provided

• Core Components: Pressure Vessel, Motor, Bearing, Gear,

Pump, Gearbox, Engine, PLC

Year: 2017Working Hours: 2900