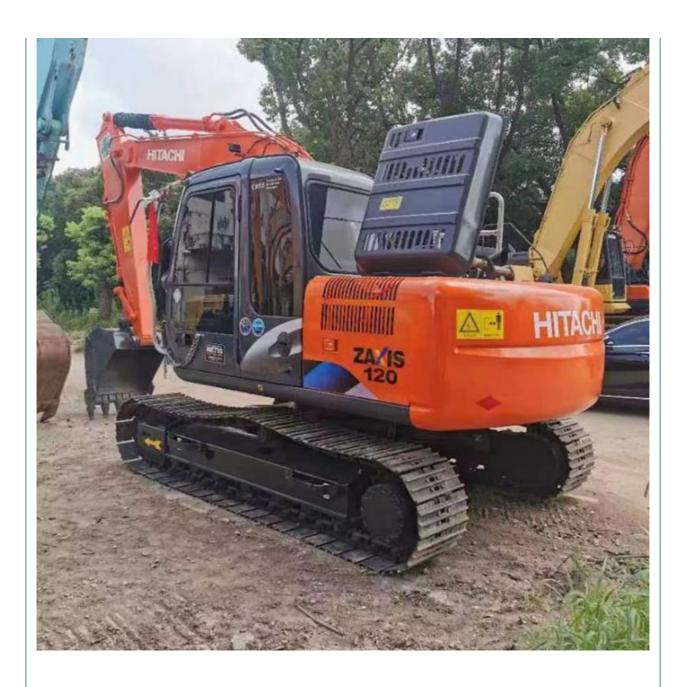

# Hitachi ZX120 Excavator Parts Original Hydraulic Valve for Market **Opportunity**

### **Product Specification**

Showroom Location: None · Operating Weight: 12ton 0.52m<sup>3</sup> . Bucket Capacity: • Machine Weight: 12000 KG • Hydraulic Cylinder Brand: Original • Hydraulic Pump Brand: Original • Hydraulic Valve Brand: Original Hitachi . Engine Brand: 66KW • Power: • Machinery Test Report: Provided • Video Outgoing-inspection: Provided