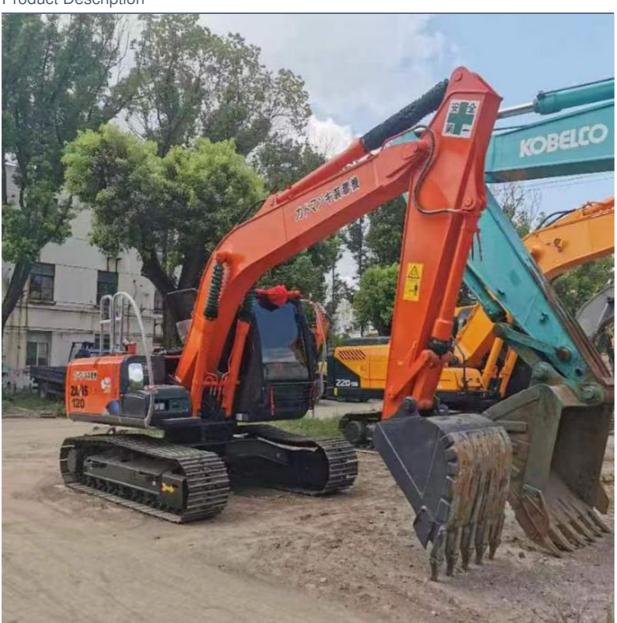

# Hitachi ZX120 Excavator Parts Original Hydraulic Valve for Market **Opportunity**

### **Basic Information**

. Place of Origin: Japan

• Price: \$20,000.00/units 1-3 units



### **Product Specification**

Showroom Location: None · Operating Weight: 12ton 0.52m<sup>3</sup> . Bucket Capacity: • Machine Weight: 12000 KG • Hydraulic Cylinder Brand: Original • Hydraulic Pump Brand: Original • Hydraulic Valve Brand: Original Hitachi . Engine Brand: 66KW • Power: • Machinery Test Report: Provided • Video Outgoing-inspection: Provided

. Core Components: Pressure Vessel, Motor, Bearing, Gear,

Pump, Gearbox, Engine, PLC

Year: 2022 . Working Hours: 500



## More Images









Our Product Introduction

# **Product Description**













### Models Of Excavators We Sell

Carter used excavator

Kubota used excavator

Komatsu used excavator PC20/PC30/PC35/PC40/PC55/PC56/PC60/PC70/PC75/PC78/PC10 0/PC110/PC120/PC128/PC130/PC138/PC150/PC160/PC200/PC210/PC22 0/PC228/PC240/PC270/PC300/PC350/PC360/PC400/PC450/PC460/PC49 0/PC650

CAT303/CAT305/CAT305.5/CAT306/CAT307/CAT308/CAT311/CAT312/C AT313/CAT315/CAT318/CAT320/CAT323/CAT324/CAT325/CAT326/CAT3 29/CAT330/CAT336/CAT340/CAT345/CAT349/CAT375

Doosan used excavator DH(DX)35/55/60/70/75/80/150/200/215/220/225/235/260/300/350/370/420/500/530

Sany used excavator SY16/SY35/SY55/SY60/SY65/SY75/SY85/SY95/SY115/SY135/SY155/SY 205/SY215/SY235/SY265/SY305/SY335/SY365

EX50/EX55/EX60/EX100/EX120/EX200/ZX50/ZX55/ZX60/ZX70/ZX75/ZX1

Hitachi used excavator 20/ZX125/ZX130/ZX135/ZX200