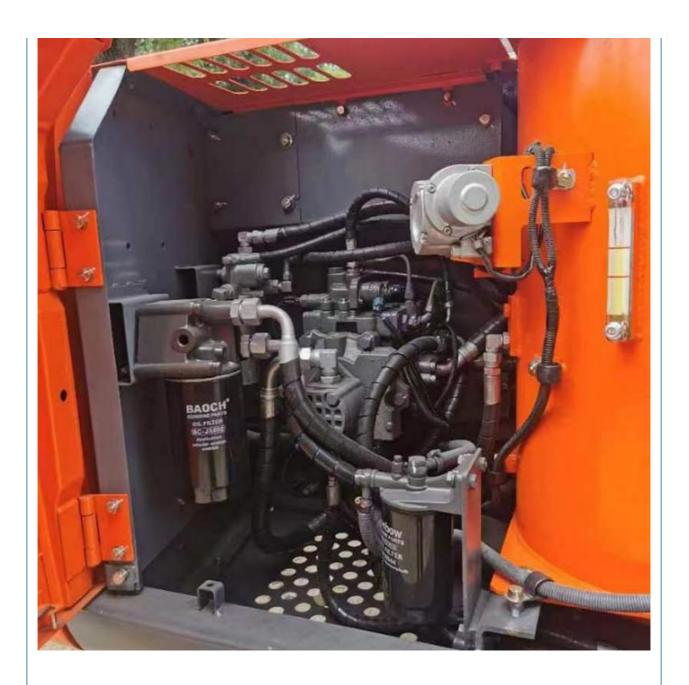

# Hitachi ZX120 Excavator Parts Original Hydraulic Valve for Market **Opportunity**

### **Basic Information**

. Place of Origin: Japan

• Price: \$20,000.00/units 1-3 units



### **Product Specification**

Showroom Location: None · Operating Weight: 12ton 0.52m<sup>3</sup> . Bucket Capacity: • Machine Weight: 12000 KG • Hydraulic Cylinder Brand: Original • Hydraulic Pump Brand: Original • Hydraulic Valve Brand: Original Hitachi . Engine Brand: 66KW • Power: • Machinery Test Report: Provided • Video Outgoing-inspection: Provided

. Core Components: Pressure Vessel, Motor, Bearing, Gear,

Pump, Gearbox, Engine, PLC

Year: 2022 . Working Hours: 500



## More Images









Our Product Introduction

# **Product Description**













### Models Of Excavators We Sell

Carter used excavator

Kubota used excavator

Komatsu used excavator PC20/PC30/PC35/PC40/PC55/PC56/PC60/PC70/PC75/PC78/PC10 0/PC110/PC120/PC128/PC130/PC138/PC150/PC160/PC200/PC210/PC22 0/PC228/PC240/PC270/PC300/PC350/PC360/PC400/PC450/PC460/PC49 0/PC650

CAT303/CAT305/CAT305.5/CAT306/CAT307/CAT308/CAT311/CAT312/C AT313/CAT315/CAT318/CAT320/CAT323/CAT324/CAT325/CAT326/CAT3 29/CAT330/CAT336/CAT340/CAT345/CAT349/CAT375

Doosan used excavator DH(DX)35/55/60/70/75/80/150/200/215/220/225/235/260/300/350/370/420/500/530

Sany used excavator SY16/SY35/SY55/SY60/SY65/SY75/SY85/SY95/SY115/SY135/SY155/SY 205/SY215/SY235/SY265/SY305/SY335/SY365

EX50/EX55/EX60/EX100/EX120/EX200/ZX50/ZX55/ZX60/ZX70/ZX75/ZX1

Hitachi used excavator 20/ZX125/ZX130/ZX135/ZX200/ZX210/Z