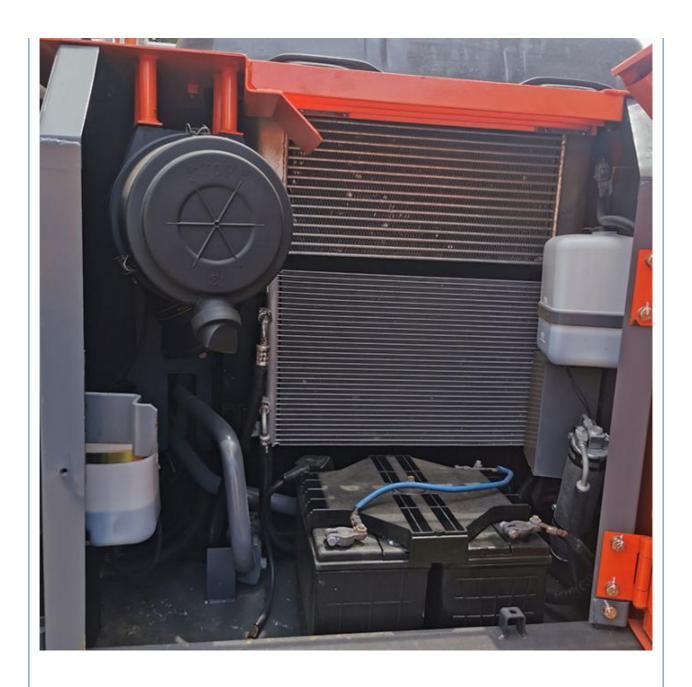

# Hitachi ZX120 Excavator Parts Original Hydraulic Valve for Market **Opportunity**

### **Basic Information**

. Place of Origin: Japan

• Price: \$20,000.00/units 1-3 units



### **Product Specification**

Showroom Location: None · Operating Weight: 12ton 0.52m<sup>3</sup> . Bucket Capacity: • Machine Weight: 12000 KG • Hydraulic Cylinder Brand: Original • Hydraulic Pump Brand: Original • Hydraulic Valve Brand: Original Hitachi . Engine Brand: 66KW • Power: • Machinery Test Report: Provided • Video Outgoing-inspection: Provided

. Core Components: Pressure Vessel, Motor, Bearing, Gear,

Pump, Gearbox, Engine, PLC

Year: 2022 . Working Hours: 500



## More Images









Our Product Introduction

# **Product Description**













### Models Of Excavators We Sell

Carter used excavator

Kubota used excavator

Komatsu used excavator PC20/PC30/PC35/PC40/PC55/PC56/PC60/PC70/PC75/PC78/PC10 0/PC110/PC120/PC128/PC130/PC138/PC150/PC160/PC200/PC210/PC22 0/PC228/PC240/PC270/PC300/PC350/PC360/PC400/PC450/PC460/PC49 0/PC650

CAT303/CAT305/CAT305.5/CAT306/CAT307/CAT308/CAT311/CAT312/C AT313/CAT315/CAT318/CAT320/CAT323/CAT324/CAT325/CAT326/CAT3 29/CAT330/CAT336/CAT340/CAT345/CAT349/CAT375

Doosan used excavator DH(DX)35/55/60/70/75/80/150/200/215/220/225/235/260/300/350/370/420/500/530

Sany used excavator SY16/SY35/SY55/SY60/SY65/SY75/SY85/SY95/SY115/SY135/SY155/SY 205/SY215/SY235/SY265/SY305/SY335/SY365

EX50/EX55/EX60/EX100/EX120/EX200/ZX50/ZX55/ZX60/ZX70/ZX75/ZX1

Hitachi used excavator 20/ZX125/ZX130/ZX135/ZX200/ZX210