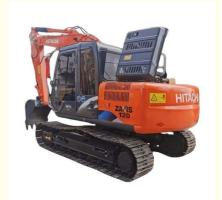

# Hitachi ZX120 Excavator Parts Original Hydraulic Valve for Market **Opportunity**

### **Product Specification**

Showroom Location: None · Operating Weight: 12ton 0.52m<sup>3</sup> . Bucket Capacity: • Machine Weight: 12000 KG • Hydraulic Cylinder Brand: Original • Hydraulic Pump Brand: Original • Hydraulic Valve Brand: Original Hitachi . Engine Brand: 66KW • Power: • Machinery Test Report: Provided • Video Outgoing-inspection: Provided