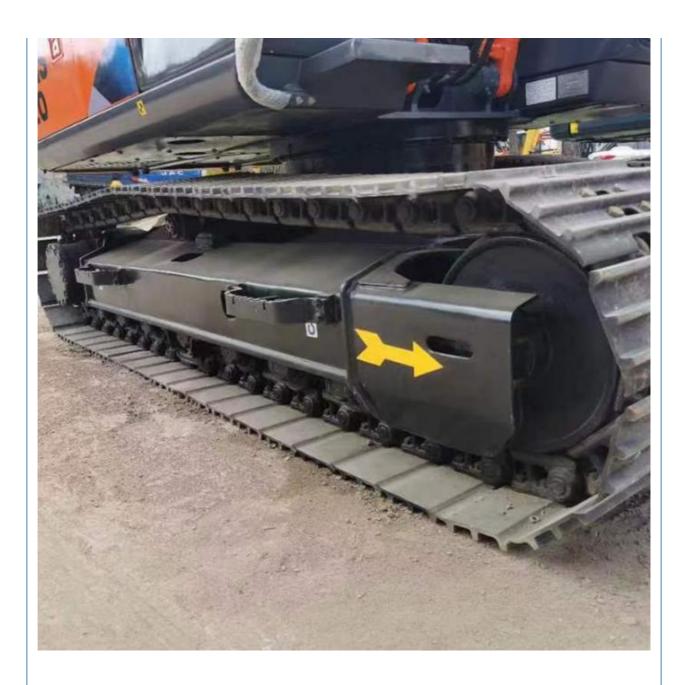

# Hitachi ZX120 Excavator Parts Original Hydraulic Valve for Market **Opportunity**

### **Basic Information**

. Place of Origin: Japan

• Price: \$20,000.00/units 1-3 units



### **Product Specification**

Showroom Location: None · Operating Weight: 12ton 0.52m<sup>3</sup> . Bucket Capacity: • Machine Weight: 12000 KG • Hydraulic Cylinder Brand: Original • Hydraulic Pump Brand: Original • Hydraulic Valve Brand: Original Hitachi . Engine Brand: 66KW • Power: • Machinery Test Report: Provided • Video Outgoing-inspection: Provided

. Core Components: Pressure Vessel, Motor, Bearing, Gear,

Pump, Gearbox, Engine, PLC

Year: 2022 . Working Hours: 500



## More Images









Our Product Introduction

# **Product Description**













### Models Of Excavators We Sell

Carter used excavator

Kubota used excavator

Komatsu used excavator PC20/PC30/PC35/PC40/PC55/PC56/PC60/PC70/PC75/PC78/PC10 0/PC110/PC120/PC128/PC130/PC138/PC150/PC160/PC200/PC210/PC22 0/PC228/PC240/PC270/PC300/PC350/PC360/PC400/PC450/PC460/PC49 0/PC650

CAT303/CAT305/CAT305.5/CAT306/CAT307/CAT308/CAT311/CAT312/C AT313/CAT315/CAT318/CAT320/CAT323/CAT324/CAT325/CAT326/CAT3 29/CAT330/CAT336/CAT340/CAT345/CAT349/CAT375

Doosan used excavator DH(DX)35/55/60/70/75/80/150/200/215/220/225/235/260/300/350/370/420/500/530

Sany used excavator SY16/SY35/SY55/SY60/SY65/SY75/SY85/SY95/SY115/SY135/SY155/SY 205/SY215/SY235/SY265/SY305/SY335/SY365

EX50/EX55/EX60/EX100/EX120/EX200/ZX50/ZX55/ZX60/ZX70/ZX75/ZX1

Hitachi used excavator 20/ZX125/ZX130/ZX135/ZX200/ZX2