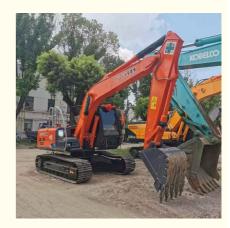

# Hitachi ZX120 Excavator Parts Original Hydraulic Valve for Market **Opportunity**

### **Product Specification**

Showroom Location: None · Operating Weight: 12ton 0.52m<sup>3</sup> . Bucket Capacity: • Machine Weight: 12000 KG • Hydraulic Cylinder Brand: Original • Hydraulic Pump Brand: Original • Hydraulic Valve Brand: Original Hitachi . Engine Brand: 66KW • Power: • Machinery Test Report: Provided • Video Outgoing-inspection: Provided