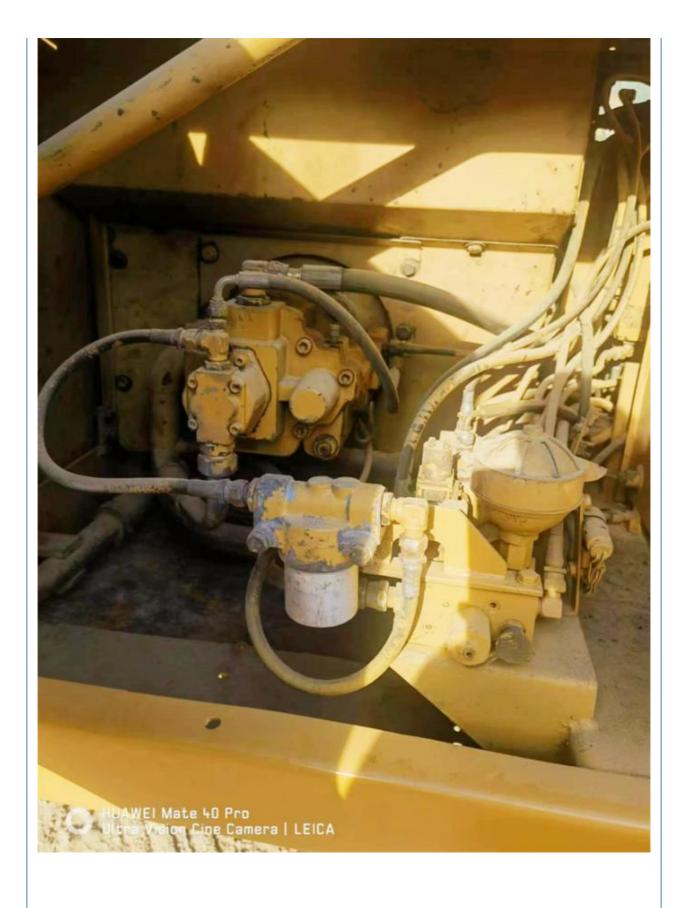

# 2021 Japan Crawler Cat E70B Used Excavator Machine with Original Hydraulic Cylinder

#### More Images