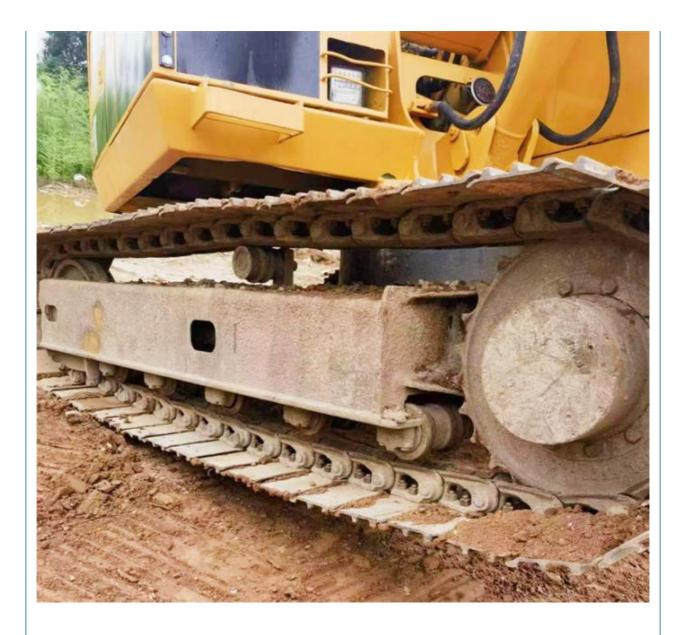

# 2021 Japan Crawler Cat E70B Used Excavator Machine with Original Hydraulic Cylinder

#### More Images