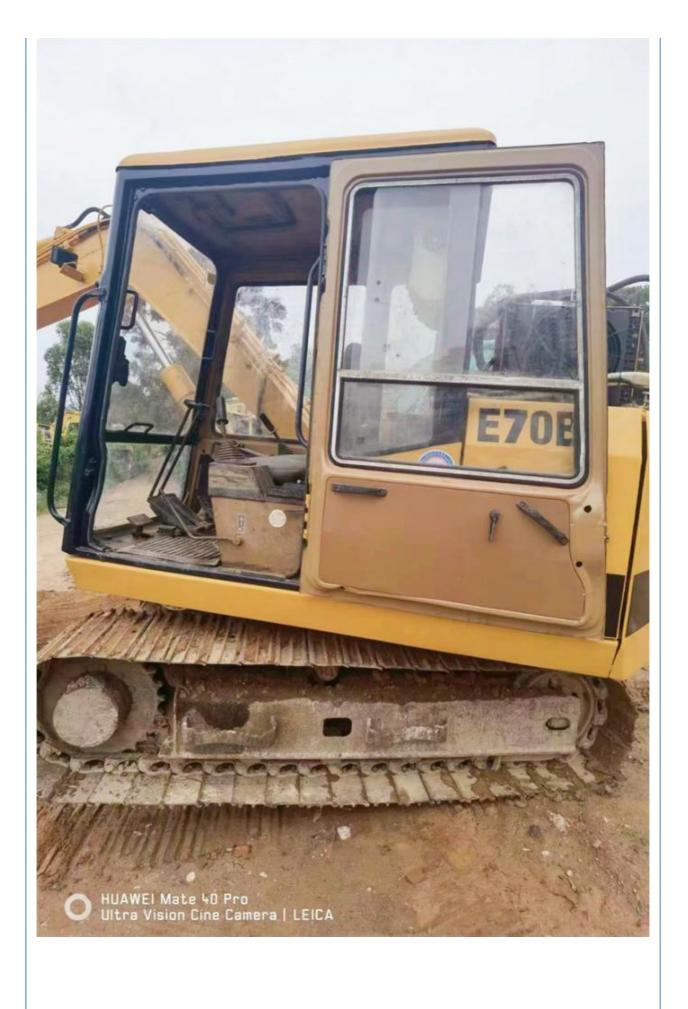

# 2021 Japan Crawler Cat E70B Used Excavator Machine with Original Hydraulic Cylinder

#### More Images