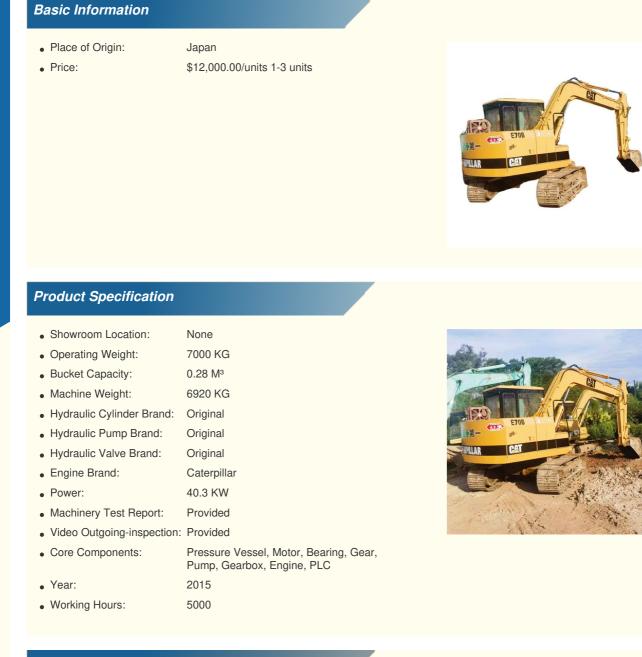

# 2021 Japan Crawler Cat E70B Used Excavator Machine with Original Hydraulic Cylinder

## Product Description