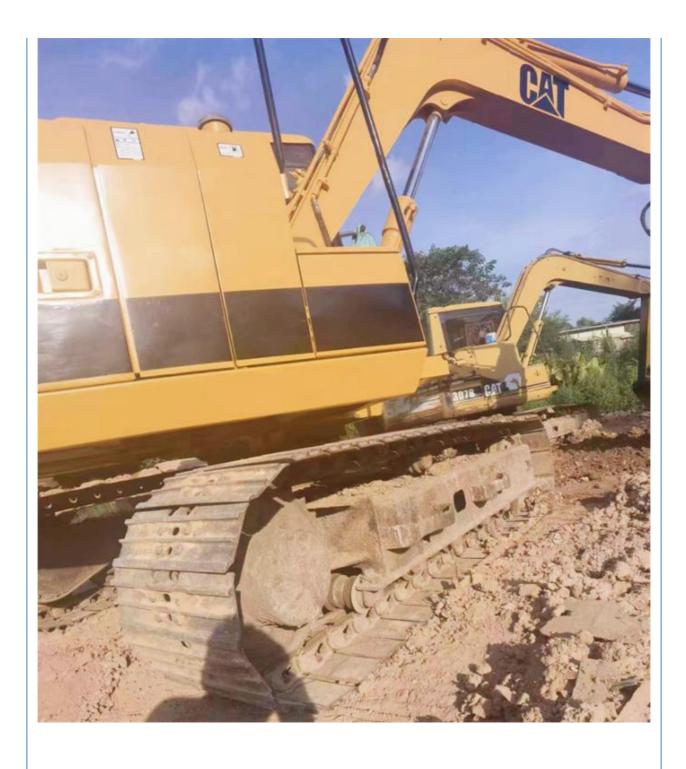

# 2021 Japan Crawler Cat E70B Used Excavator Machine with Original Hydraulic Cylinder

#### More Images