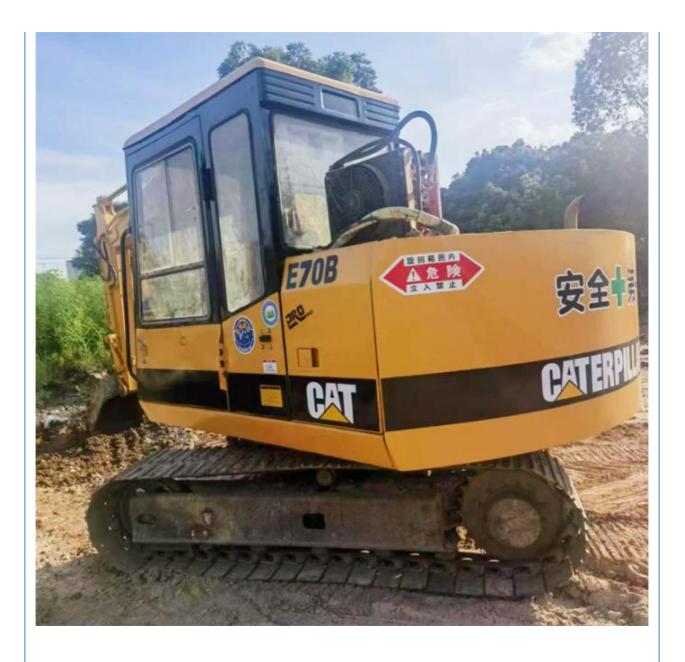

# 2021 Japan Crawler Cat E70B Used Excavator Machine with Original Hydraulic Cylinder

#### More Images