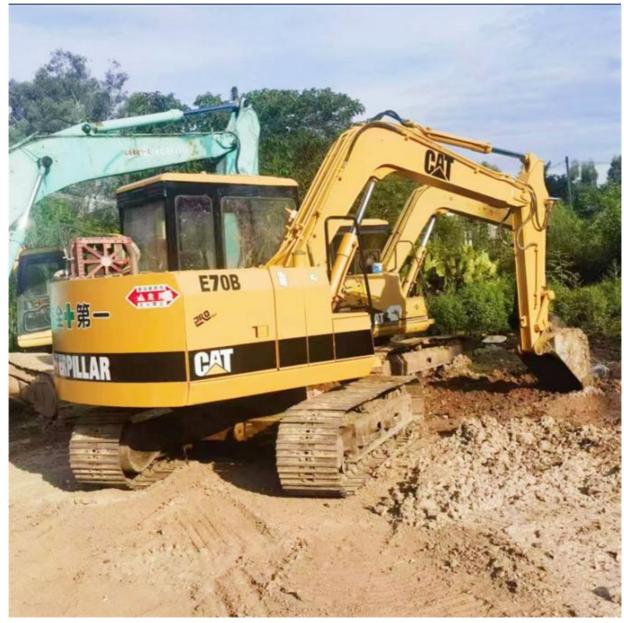

# 2021 Japan Crawler Cat E70B Used Excavator Machine with Original Hydraulic Cylinder

#### More Images