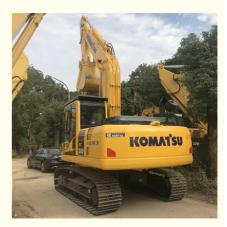

# Original Komatsu PC200-8 Used Excavator with 0.8m3 Bucket Capacity in Japan Country

#### **Product Specification**

- Showroom Location:
- Operating Weight: Bucket Capacity:
- Machine Weight:
- Hydraulic Cylinder Brand: Original
- Hydraulic Pump Brand: Original
- Hydraulic Valve Brand:
- Engine Brand:
- Power:
- Machinery Test Report: Provided
- Video Outgoing-inspection: Provided
- Core Components: Pressure Vessel, Motor, Bearing, Gear, Pump, Gearbox, Engine, PLC
- Year:
- Working Hours: