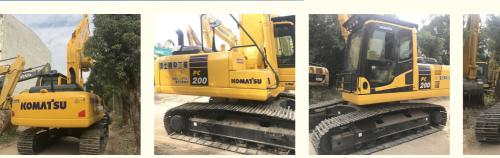

# Original Komatsu PC200-8 Used Excavator with 0.8m3 Bucket Capacity in Japan Country

## **Basic Information**

- Place of Origin:
- Price:
- Japan

None 20.2TON

0.8m<sup>3</sup>

20000 KG

Original

107KW

2021

869

Cummins

\$32,000.00/units 1-3 units



#### **Product Specification**

- Showroom Location:
- Operating Weight: Bucket Capacity:
- Machine Weight:
- Hydraulic Cylinder Brand: Original
- Hydraulic Pump Brand: Original
- Hydraulic Valve Brand:
- Engine Brand:
- Power:
- Machinery Test Report: Provided
- Video Outgoing-inspection: Provided
- Core Components: Pressure Vessel, Motor, Bearing, Gear, Pump, Gearbox, Engine, PLC
- Year:
- Working Hours:



#### More Images





# Product Description

















## Models Of Excavators We Sell

| Komatsu used<br>excavator  | PC20/PC30/PC35/PC40/PC50/PC55/PC56/PC60/PC70/PC75/PC78/PC10<br>0/PC110/PC120/PC128/PC130/PC138/PC150/PC160/PC200/PC210/PC22<br>0/PC228/PC240/PC270/PC300/PC350/PC360/PC400/PC450/PC460/PC49<br>0/PC650 |
|----------------------------|--------------------------------------------------------------------------------------------------------------------------------------------------------------------------------------------------------|
| Carter used excavator      | CAT303/CAT305/CAT305.5/CAT306/CAT307/CAT308/CAT311/CAT312/C<br>AT313/CAT315/CAT318/CAT320/CAT323/CAT324/CAT325/CAT326/CAT3<br>29/CAT330/CAT336/CAT340/CAT345/CAT349/CAT375                             |
| Doosan used excavator