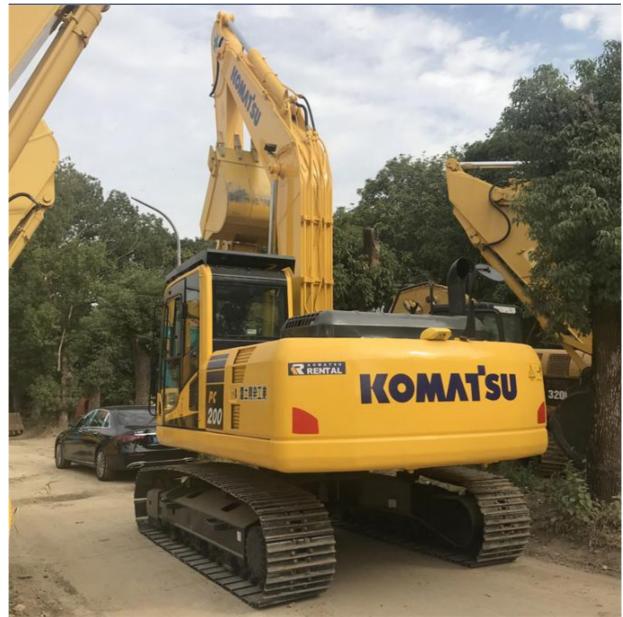

# Original Komatsu PC200-8 Used Excavator with 0.8m3 Bucket Capacity in Japan Country

#### **Product Specification**

- Showroom Location:
- Operating Weight: Bucket Capacity:
- Machine Weight:
- Hydraulic Cylinder Brand: Original
- Hydraulic Pump Brand: Original
- Hydraulic Valve Brand:
- Engine Brand:
- Power:
- Machinery Test Report: Provided
- Video Outgoing-inspection: Provided
- Core Components: Pressure Vessel, Motor, Bearing, Gear, Pump, Gearbox, Engine, PLC
- Year:
- Working Hours: