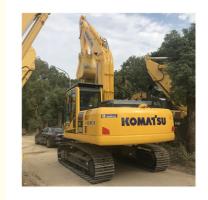

# Original Komatsu PC200-8 Used Excavator with 0.8m3 Bucket Capacity in Japan Country

#### **Product Specification**

- Showroom Location:
- Operating Weight: Bucket Capacity:
- Machine Weight:
- Hydraulic Cylinder Brand: Original
- Hydraulic Pump Brand: Original
- Hydraulic Valve Brand:
- Engine Brand:
- Power:
- Machinery Test Report: Provided
- Video Outgoing-inspection: Provided
- Core Components: Pressure Vessel, Motor, Bearing, Gear, Pump, Gearbox, Engine, PLC
- Year:
- Working Hours: