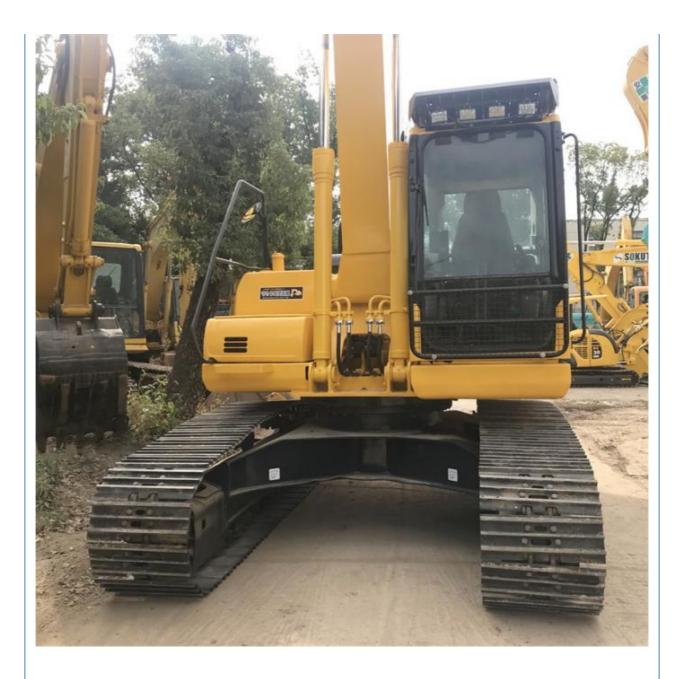

# Original Komatsu PC200-8 Used Excavator with 0.8m3 Bucket Capacity in Japan Country

#### **Product Specification**

- Showroom Location:
- Operating Weight: Bucket Capacity:
- Machine Weight:
- Hydraulic Cylinder Brand: Original
- Hydraulic Pump Brand: Original
- Hydraulic Valve Brand:
- Engine Brand:
- Power:
- Machinery Test Report: Provided
- Video Outgoing-inspection: Provided
- Core Components: Pressure Vessel, Motor, Bearing, Gear, Pump, Gearbox, Engine, PLC
- Year:
- Working Hours: