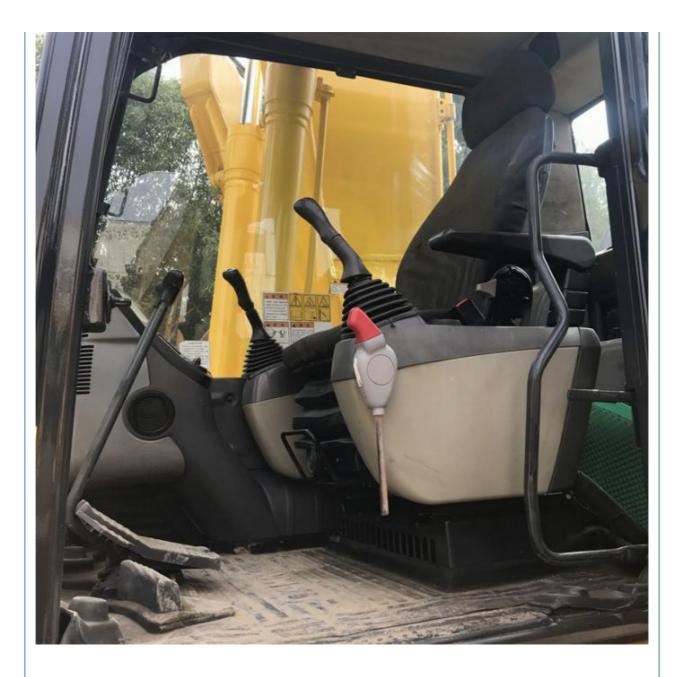

# Original Komatsu PC200-8 Used Excavator with 0.8m3 Bucket Capacity in Japan Country

#### **Product Specification**

- Showroom Location:
- Operating Weight: Bucket Capacity:
- Machine Weight:
- Hydraulic Cylinder Brand: Original
- Hydraulic Pump Brand: Original
- Hydraulic Valve Brand:
- Engine Brand:
- Power:
- Machinery Test Report: Provided
- Video Outgoing-inspection: Provided
- Core Components: Pressure Vessel, Motor, Bearing, Gear, Pump, Gearbox, Engine, PLC
- Year:
- Working Hours: