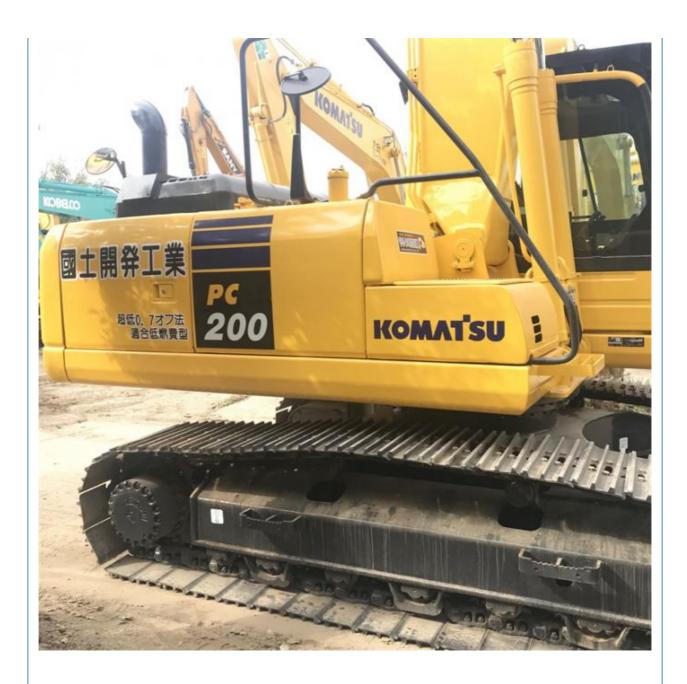

# Original Komatsu PC200-8 Used Excavator with 0.8m3 Bucket Capacity in Japan Country

#### **Product Specification**

- Showroom Location:
- Operating Weight: Bucket Capacity:
- Machine Weight:
- Hydraulic Cylinder Brand: Original
- Hydraulic Pump Brand: Original
- Hydraulic Valve Brand:
- Engine Brand:
- Power:
- Machinery Test Report: Provided
- Video Outgoing-inspection: Provided
- Core Components: Pressure Vessel, Motor, Bearing, Gear, Pump, Gearbox, Engine, PLC
- Year:
- Working Hours: