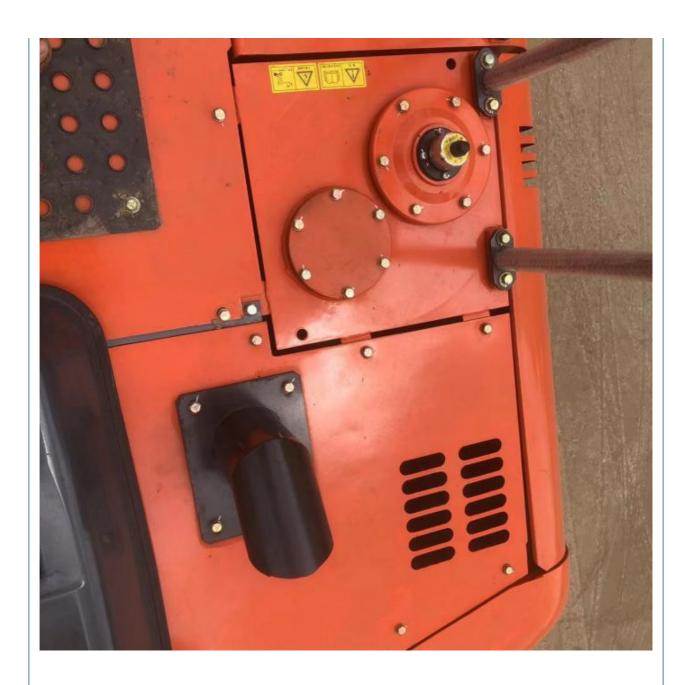

# Used Original Japan Hitachi ZX120 ZX120 Hydraulic Crawler Excavator for Your Business

#### **Basic Information**

Place of Origin: Japan

• Price: \$18,000.00/units 1-3 units



#### **Product Specification**

Showroom Location: None · Operating Weight: 12ton 0.52m<sup>3</sup> . Bucket Capacity: • Machine Weight: 12200 KG • Hydraulic Cylinder Brand: Original • Hydraulic Pump Brand: Original • Hydraulic Valve Brand: Original ISUZU . Engine Brand: • Power: 66kw • Machinery Test Report: Provided • Video Outgoing-inspection: Provided

• Core Components: Pressure Vessel, Motor, Bearing, Gear,

Pump, Gearbox, Engine, PLC

Year: 2020Working Hours: 0-2000



#### More Images









## Product Description

## **Product Description**













#### Models Of Excavators We Sell

Kubota used excavator

PC20/PC30/PC35/PC40/PC50/PC55/PC56/PC60/PC70/PC75/PC78/PC10 0/PC110/PC120/PC128/PC130/PC138/PC150/PC160/PC200/PC210/PC22 Komatsu used 0/PC228/PC240/PC270/PC300/PC350/PC360/PC400/PC450/PC460/PC49 excavator 0/PC650 CAT303/CAT305/CAT305.5/CAT306/CAT307/CAT308/CAT311/CAT312/C

AT313/CAT315/CAT318/CAT320/CAT323/CAT324/CAT325/CAT326/CAT3 Carter used excavator 29/CAT330/CAT336/CAT340/CAT345/CAT349/CAT375

DH(DX)35/55/60/70/75/80/150/200/215/220/225/235/260/300/350/370/420/ Doosan used excavator 500/530

SY16/SY35/SY55/SY60/SY65/SY75/SY85/SY95/SY115/SY135/SY155/SY Sany used excavator 205/SY215/SY235/SY265/SY305/SY335/SY365

EX50/EX55/EX60/EX100/EX120/EX200/ZX50/ZX55/ZX60/ZX70/ZX75/ZX1 20/ZX125/ZX130/ZX135/ZX200/ZX210/ZX230/ZX240/Z