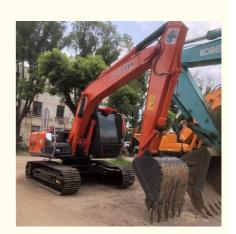

# Used Original Japan Hitachi ZX120 ZX120 Hydraulic Crawler Excavator for Your Business

#### **Product Specification**

Showroom Location: None · Operating Weight: 12ton 0.52m<sup>3</sup> . Bucket Capacity: • Machine Weight: 12200 KG • Hydraulic Cylinder Brand: Original • Hydraulic Pump Brand: Original • Hydraulic Valve Brand: Original ISUZU . Engine Brand: • Power: 66kw • Machinery Test Report: Provided • Video Outgoing-inspection: Provided

• Core Components: Pressure Vessel, Motor, Bearing, Gear,

Pump, Gearbox, Engine, PLC

Year: 2020Working Hours: 0-2000