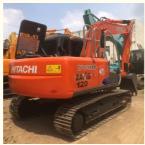

# Used Original Japan Hitachi ZX120 ZX120 Hydraulic Crawler Excavator for Your Business

#### **Product Specification**

Showroom Location: None · Operating Weight: 12ton 0.52m<sup>3</sup> . Bucket Capacity: • Machine Weight: 12200 KG • Hydraulic Cylinder Brand: Original • Hydraulic Pump Brand: Original • Hydraulic Valve Brand: Original ISUZU . Engine Brand: • Power: 66kw • Machinery Test Report: Provided • Video Outgoing-inspection: Provided

• Core Components: Pressure Vessel, Motor, Bearing, Gear,

Pump, Gearbox, Engine, PLC

Year: 2020Working Hours: 0-2000