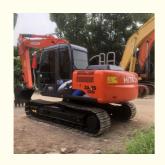

# Used Original Japan Hitachi ZX120 ZX120 Hydraulic Crawler Excavator for Your Business

#### **Product Specification**

Showroom Location: None · Operating Weight: 12ton 0.52m<sup>3</sup> . Bucket Capacity: • Machine Weight: 12200 KG • Hydraulic Cylinder Brand: Original • Hydraulic Pump Brand: Original • Hydraulic Valve Brand: Original ISUZU . Engine Brand: • Power: 66kw • Machinery Test Report: Provided • Video Outgoing-inspection: Provided

• Core Components: Pressure Vessel, Motor, Bearing, Gear,

Pump, Gearbox, Engine, PLC

Year: 2020Working Hours: 0-2000