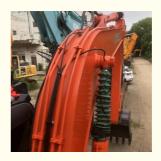

# Used Original Japan Hitachi ZX120 ZX120 Hydraulic Crawler Excavator for Your Business

#### **Basic Information**

Place of Origin: Japan

• Price: \$18,000.00/units 1-3 units



#### **Product Specification**

Showroom Location: None · Operating Weight: 12ton 0.52m<sup>3</sup> . Bucket Capacity: • Machine Weight: 12200 KG • Hydraulic Cylinder Brand: Original • Hydraulic Pump Brand: Original • Hydraulic Valve Brand: Original ISUZU . Engine Brand: • Power: 66kw • Machinery Test Report: Provided • Video Outgoing-inspection: Provided

• Core Components: Pressure Vessel, Motor, Bearing, Gear,

Pump, Gearbox, Engine, PLC

Year: 2020Working Hours: 0-2000



#### More Images









## Product Description

## **Product Description**













#### Models Of Excavators We Sell

Kubota used excavator

PC20/PC30/PC35/PC40/PC50/PC55/PC56/PC60/PC70/PC75/PC78/PC10 0/PC110/PC120/PC128/PC130/PC138/PC150/PC160/PC200/PC210/PC22 Komatsu used 0/PC228/PC240/PC270/PC300/PC350/PC360/PC400/PC450/PC460/PC49 excavator 0/PC650 CAT303/CAT305/CAT305.5/CAT306/CAT307/CAT308/CAT311/CAT312/C

AT313/CAT315/CAT318/CAT320/CAT323/CAT324/CAT325/CAT326/CAT3 Carter used excavator 29/CAT330/CAT336/CAT340/CAT345/CAT349/CAT375

DH(DX)35/55/60/70/75/80/150/200/215/220/225/235/260/300/350/370/420/ Doosan used excavator 500/530

SY16/SY35/SY55/SY60/SY65/SY75/SY85/SY95/SY115/SY135/SY155/SY Sany used excavator 205/SY215/SY235/SY265/SY305/SY335/SY365

EX50/EX55/EX60/EX100/EX120/EX200/ZX50/ZX55/ZX60/ZX