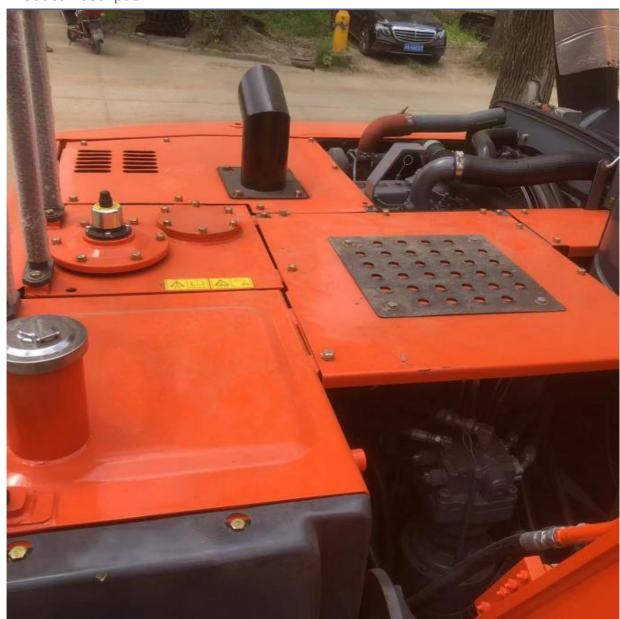

# Used Original Japan Hitachi ZX120 ZX120 Hydraulic Crawler Excavator for Your Business

#### **Basic Information**

Place of Origin: Japan

• Price: \$18,000.00/units 1-3 units



#### **Product Specification**

Showroom Location: None · Operating Weight: 12ton 0.52m<sup>3</sup> . Bucket Capacity: • Machine Weight: 12200 KG • Hydraulic Cylinder Brand: Original • Hydraulic Pump Brand: Original • Hydraulic Valve Brand: Original ISUZU . Engine Brand: • Power: 66kw • Machinery Test Report: Provided • Video Outgoing-inspection: Provided

• Core Components: Pressure Vessel, Motor, Bearing, Gear,

Pump, Gearbox, Engine, PLC

Year: 2020Working Hours: 0-2000



#### More Images









## Product Description

## **Product Description**













#### Models Of Excavators We Sell

Kubota used excavator

PC20/PC30/PC35/PC40/PC50/PC55/PC56/PC60/PC70/PC75/PC78/PC10 0/PC110/PC120/PC128/PC130/PC138/PC150/PC160/PC200/PC210/PC22 Komatsu used 0/PC228/PC240/PC270/PC300/PC350/PC360/PC400/PC450/PC460/PC49 excavator 0/PC650 CAT303/CAT305/CAT305.5/CAT306/CAT307/CAT308/CAT311/CAT312/C

AT313/CAT315/CAT318/CAT320/CAT323/CAT324/CAT325/CAT326/CAT3 Carter used excavator 29/CAT330/CAT336/CAT340/CAT345/CAT349/CAT375

DH(DX)35/55/60/70/75/80/150/200/215/220/225/235/260/300/350/370/420/ Doosan used excavator 500/530

SY16/SY35/SY55/SY60/SY65/SY75/SY85/SY95/SY115/SY135/SY155/SY Sany used excavator 205/SY215/SY235/SY265/SY305/SY335/SY365

EX50/EX55/EX60/EX100/EX120/EX200/ZX50/ZX55/ZX60/ZX70/ZX75/ZX1 20/ZX125/ZX130/ZX135/ZX200/ZX210/ZX230/ZX240