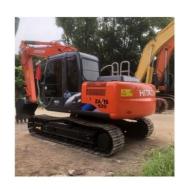

# Used Original Japan Hitachi ZX120 ZX120 Hydraulic Crawler Excavator for Your Business

#### **Product Specification**

Showroom Location: None · Operating Weight: 12ton 0.52m<sup>3</sup> . Bucket Capacity: • Machine Weight: 12200 KG • Hydraulic Cylinder Brand: Original • Hydraulic Pump Brand: Original • Hydraulic Valve Brand: Original ISUZU . Engine Brand: • Power: 66kw • Machinery Test Report: Provided • Video Outgoing-inspection: Provided

• Core Components: Pressure Vessel, Motor, Bearing, Gear,

Pump, Gearbox, Engine, PLC

Year: 2020Working Hours: 0-2000