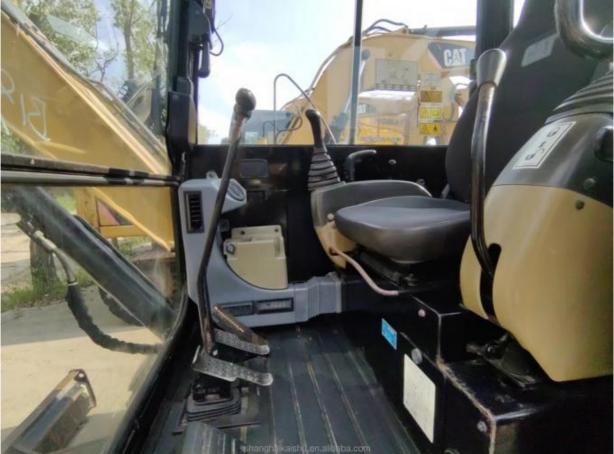

# Hydraulic 5 Ton Cat 305.5E Used Excavator Machine in Japan Original Hydraulic Valve

#### **Basic Information**

Place of Origin: Japan

• Price: \$14,000.00/units 1-3 units



## **Product Specification**

Showroom Location: None 5350 KG · Operating Weight: 0.22 M<sup>3</sup> . Bucket Capacity: • Machine Weight: 5000 KG • Hydraulic Cylinder Brand: Original • Hydraulic Pump Brand: Original Hydraulic Valve Brand: Original . Engine Brand: Caterpillar 34.1 KW • Power: • Machinery Test Report: Provided • Video Outgoing-inspection: Provided

• Core Components: Pressure Vessel, Motor, Bearing, Gear,

Pump, Gearbox, Engine, PLC

Year: 2021Working Hours: 0-2000



## More Images









# **Product Description**









# Models Of Excavators We Sell

Komatsu used excavator

PC20/PC30/PC35/PC40/PC50/PC55/PC56/PC60/PC70/PC75/PC78/PC10 0/PC110/PC120/PC128/PC130/PC138/PC150/PC160/PC200/PC210/PC22 0/PC228/PC240/PC270/PC300/PC350/PC360/PC400/PC450/PC460/PC49 0/PC650

CAT303/CAT305/CAT305.5/CAT306/CAT307/CAT308/CAT311/CAT312/C AT313/CAT315/CAT318/CAT320/CAT323/CAT324/CAT325/CAT326/CAT3 Carter used excavator 29/CAT330/CAT336/CAT340/CAT345/CAT349/CAT375 DH(DX)35/55/60/70/75/80/150/200/215/220/225/235/260/300/350/370/420/ Doosan used excavator 500/530 SY16/SY35/SY55/SY60/SY65/SY75/SY85/SY95/SY115/SY135/SY155/SY Sany used excavator 205/SY215/SY235/SY265/SY305/SY335/SY365 EX50/EX55/EX60/EX100/EX120/EX200/ZX50/ZX55/ZX60/ZX70/ZX75/ZX1 20/ZX125/ZX130/ZX135/ZX200/ZX210/ZX230/ZX240/ZX250/ZX270/ZX300 Hitachi used excava