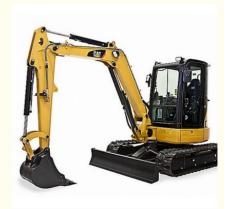

# Hydraulic 5 Ton Cat 305.5E Used Excavator Machine in Japan Original Hydraulic Valve

## **Product Specification**

Showroom Location: None 5350 KG · Operating Weight: 0.22 M<sup>3</sup> . Bucket Capacity: • Machine Weight: 5000 KG • Hydraulic Cylinder Brand: Original • Hydraulic Pump Brand: Original Hydraulic Valve Brand: Original . Engine Brand: Caterpillar 34.1 KW • Power: • Machinery Test Report: Provided • Video Outgoing-inspection: Provided