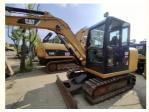

# Hydraulic 5 Ton Cat 305.5E Used Excavator Machine in Japan Original Hydraulic Valve

#### **Basic Information**

Place of Origin: Japan

• Price: \$14,000.00/units 1-3 units



## **Product Specification**

Showroom Location: None 5350 KG · Operating Weight: 0.22 M<sup>3</sup> . Bucket Capacity: • Machine Weight: 5000 KG • Hydraulic Cylinder Brand: Original • Hydraulic Pump Brand: Original Hydraulic Valve Brand: Original . Engine Brand: Caterpillar 34.1 KW • Power: • Machinery Test Report: Provided • Video Outgoing-inspection: Provided

• Core Components: Pressure Vessel, Motor, Bearing, Gear,

Pump, Gearbox, Engine, PLC

Year: 2021Working Hours: 0-2000



## More Images









# **Product Description**









# Models Of Excavators We Sell

Komatsu used excavator

PC20/PC30/PC35/PC40/PC50/PC55/PC56/PC60/PC70/PC75/PC78/PC10 0/PC110/PC120/PC128/PC130/PC138/PC150/PC160/PC200/PC210/PC22 0/PC228/PC240/PC270/PC300/PC350/PC360/PC400/PC450/PC460/PC49 0/PC650

CAT303/CAT305/CAT305.5/CAT306/CAT307/CAT308/CAT311/CAT312/C AT313/CAT315/CAT318/CAT320/CAT323/CAT324/CAT325/CAT326/CAT3 Carter used excavator 29/CAT330/CAT336/CAT340/CAT345/CAT349/CAT375 DH(DX)35/55/60/70/75/80/150/200/215/220/225/235/260/300/350/370/420/ Doosan used excavator 500/530 SY16/SY35/SY55/SY60/SY65/SY75/SY85/SY95/SY115/SY135/SY155/SY Sany used excavator 205/SY215/SY235/SY265/SY305/SY335/SY365 EX50/EX55/EX60/EX100/EX120/EX200/ZX50/ZX55/ZX60/ZX70/ZX75/ZX1 20/ZX125/ZX130/ZX135/ZX200/ZX210/ZX230/ZX24