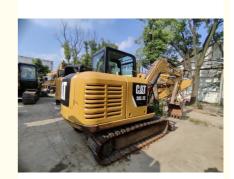

# Hydraulic 5 Ton Cat 305.5E Used Excavator Machine in Japan Original Hydraulic Valve

## **Product Specification**

Showroom Location: None 5350 KG · Operating Weight: 0.22 M<sup>3</sup> . Bucket Capacity: • Machine Weight: 5000 KG • Hydraulic Cylinder Brand: Original • Hydraulic Pump Brand: Original Hydraulic Valve Brand: Original . Engine Brand: Caterpillar 34.1 KW • Power: • Machinery Test Report: Provided • Video Outgoing-inspection: Provided