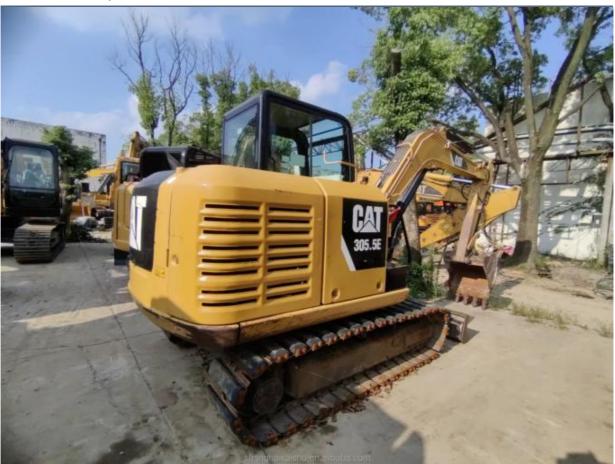

# Hydraulic 5 Ton Cat 305.5E Used Excavator Machine in Japan Original Hydraulic Valve

## **Product Specification**

Showroom Location: None 5350 KG · Operating Weight: 0.22 M<sup>3</sup> . Bucket Capacity: • Machine Weight: 5000 KG • Hydraulic Cylinder Brand: Original • Hydraulic Pump Brand: Original Hydraulic Valve Brand: Original . Engine Brand: Caterpillar 34.1 KW • Power: • Machinery Test Report: Provided • Video Outgoing-inspection: Provided

• Core Components: Pressure Vessel, Motor, Bearing, Gear,

Pump, Gearbox, Engine, PLC

Year: 2021Working Hours: 0-2000