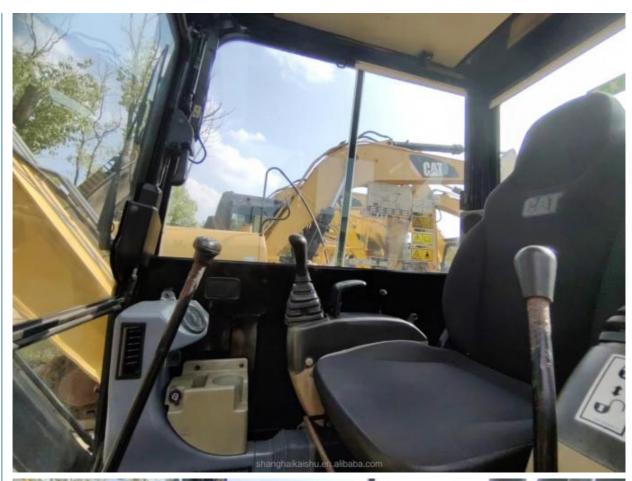

# Hydraulic 5 Ton Cat 305.5E Used Excavator Machine in Japan Original Hydraulic Valve

#### **Basic Information**

Place of Origin: Japan

• Price: \$14,000.00/units 1-3 units



## **Product Specification**

Showroom Location: None 5350 KG · Operating Weight: 0.22 M<sup>3</sup> . Bucket Capacity: • Machine Weight: 5000 KG • Hydraulic Cylinder Brand: Original • Hydraulic Pump Brand: Original Hydraulic Valve Brand: Original . Engine Brand: Caterpillar 34.1 KW • Power: • Machinery Test Report: Provided • Video Outgoing-inspection: Provided

• Core Components: Pressure Vessel, Motor, Bearing, Gear,

Pump, Gearbox, Engine, PLC

Year: 2021Working Hours: 0-2000



## More Images









# **Product Description**









# Models Of Excavators We Sell

Komatsu used excavator

PC20/PC30/PC35/PC40/PC50/PC55/PC56/PC60/PC70/PC75/PC78/PC10 0/PC110/PC120/PC128/PC130/PC138/PC150/PC160/PC200/PC210/PC22 0/PC228/PC240/PC270/PC300/PC350/PC360/PC400/PC450/PC460/PC49 0/PC650

CAT303/CAT305/CAT305.5/CAT306/CAT307/CAT308/CAT311/CAT312/C AT313/CAT315/CAT318/CAT320/CAT323/CAT324/CAT325/CAT326/CAT3 Carter used excavator 29/CAT330/CAT336/CAT340/CAT345/CAT349/CAT375 DH(DX)35/55/60/70/75/80/150/200/215/220/225/235/260/300/350/370/420/ Doosan used excavator 500/530 SY16/SY35/SY55/SY60/SY65/SY75/SY85/SY95/SY115/SY135/SY155/SY Sany used excavator 205/SY215/SY235/SY265/SY305/SY335/SY365 EX50/EX55/EX60/EX100/EX120/EX200/ZX50/ZX55/ZX60/ZX70/ZX75/ZX1 20/ZX125/ZX130/ZX135/ZX200/ZX210/ZX230/ZX240/ZX250/ZX270/ZX300 Hitachi used exca