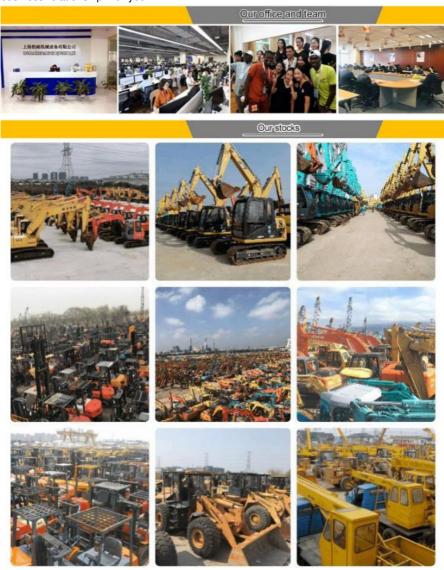

#### Company Profile

Shanghai Kaishu Machinery Equipment Co., Ltd was established in 2017, we have our own factory which covers an area of 67,000 square meters, with 200 employees. As a leading used excavator supplier in China, Shanghai Kaishu Machinery Equipment Co., Ltd has numerous construction machinery. Our teams are composed of a purchasing team, a technical support team, a vehicle-parts supply center, a foreign trade sales team and a quality testing center.

Our full range of products include: used excavators, used loaders, used graders, used bulldozers, used forklifts, used cranes and other used construction machinery products. Our engineering machines are mainly from China, the United States, Japan, South Korea and other manufacturing countries, quality assurance is our hallmark. Our machines are sold to many regions at home and abroad, and we have rich export experience.

In order to serve our customers better, we deal in three(3) thousand units of construction machinery all year round and ensure delivery within 7-30 days after payment. Our team can serve you around the clock (24/7) and we hope to build a long-term business relationship with you.