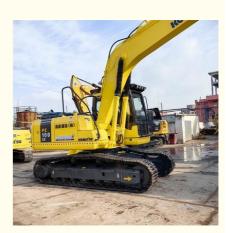

# Made in Japan crawler chain used Komatsu PC160-7 excavator 16 ton for sale

#### **Product Specification**

Showroom Location: None · Operating Weight: 16.5TON 0.65m<sup>3</sup> . Bucket Capacity: • Machine Weight: 16000 KG • Hydraulic Cylinder Brand: Original • Hydraulic Pump Brand: Original • Hydraulic Valve Brand: Original • Engine Brand: Cummins 82.4KW • Power: • Machinery Test Report: Provided • Video Outgoing-inspection: Provided

• Core Components: Pressure Vessel, Motor, Bearing, Gear,

Pump, Gearbox, Engine, PLC

Year: 2021Working Hours: 2200