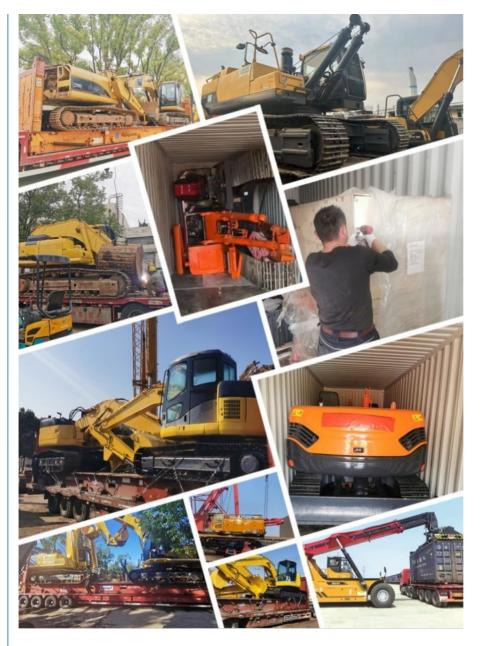

ply center, a foreign trade sales team and a quality testing center.

Our full range of products include: used excavators, used loaders, used graders, used bulldozers, used forklifts, used cranes and other used construction machinery products. Our engineering machines are mainly from China, the United States, Japan, South Korea and other manufacturing countries, quality assurance is our hallmark. Our machines are sold to many regions at home and abroad, and we have rich export experience.

In order to serve our customers better, we deal in three(3) thousand units of construction machinery all year round and ensure delivery within 7-30 days after payment. Our team can serve you around the clock (24/7) and we hope to build a long-term business relationship with you.



Our transaction case



Aceccesorries we can supply



#### 1. What's your payment terms and trade terms?

Generally 50% deposit and 50% balance before shipping. Of course, we can negotiate according to your orders. We can accept EXW, FOB, CRF and CIF.

#### 2. How to ship the excavators?

- (1). Container: which is cheapest and fast. but sometime machine need to be dismantled .
- (2). Bulk cargo ship: which is better for bigger construction equipment, ship as it is.
- (3). Flat rack ship: which is better for bigger machine and also no need to dismantle
- (4).RO RO ship: which is good for every machine and faster

#### 3. Is it convenient to visit you?

You are welcome to visit us. So you can see how many used excavators we have in stock and the condition of them. We can pick you up at Shanghai Air port.