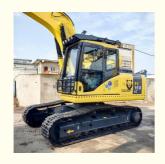

# Made in Japan crawler chain used Komatsu PC160-7 excavator 16 ton for sale

#### **Product Specification**

Showroom Location: None · Operating Weight: 16.5TON 0.65m<sup>3</sup> . Bucket Capacity: • Machine Weight: 16000 KG • Hydraulic Cylinder Brand: Original • Hydraulic Pump Brand: Original • Hydraulic Valve Brand: Original • Engine Brand: Cummins 82.4KW • Power: • Machinery Test Report: Provided • Video Outgoing-inspection: Provided

• Core Components: Pressure Vessel, Motor, Bearing, Gear,

Pump, Gearbox, Engine, PLC

Year: 2021Working Hours: 2200