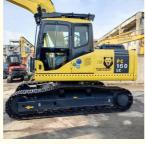

# Made in Japan crawler chain used Komatsu PC160-7 excavator 16 ton for sale

#### **Product Specification**

Showroom Location: None · Operating Weight: 16.5TON 0.65m<sup>3</sup> . Bucket Capacity: • Machine Weight: 16000 KG • Hydraulic Cylinder Brand: Original • Hydraulic Pump Brand: Original • Hydraulic Valve Brand: Original • Engine Brand: Cummins 82.4KW • Power: • Machinery Test Report: Provided • Video Outgoing-inspection: Provided

• Core Components: Pressure Vessel, Motor, Bearing, Gear,

Pump, Gearbox, Engine, PLC

Year: 2021Working Hours: 2200