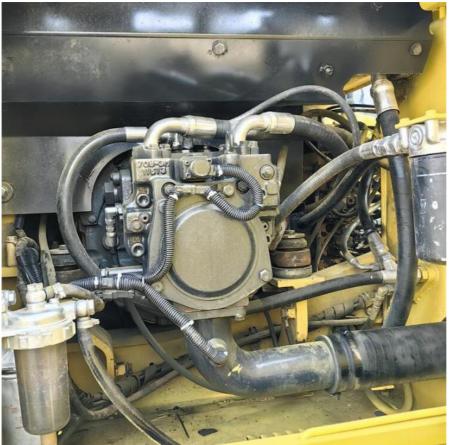

#### 2.Flexible hydraulic system:

The hydraulic system design of Komatsu excavator is advanced and can provide abundant power, enabling the machine to perform well in various working environments.

#### 3. Strong durability:

The engine and large pump of Komatsu excavator are very durable, with low maintenance rate, long maintenance intervals, and can operate stably for a long time.