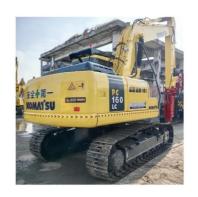

# Made in Japan crawler chain used Komatsu PC160-7 excavator 16 ton for sale

#### **Product Specification**

Showroom Location: None · Operating Weight: 16.5TON 0.65m<sup>3</sup> . Bucket Capacity: • Machine Weight: 16000 KG • Hydraulic Cylinder Brand: Original • Hydraulic Pump Brand: Original • Hydraulic Valve Brand: Original • Engine Brand: Cummins 82.4KW • Power: • Machinery Test Report: Provided • Video Outgoing-inspection: Provided

• Core Components: Pressure Vessel, Motor, Bearing, Gear,

Pump, Gearbox, Engine, PLC

Year: 2021Working Hours: 2200