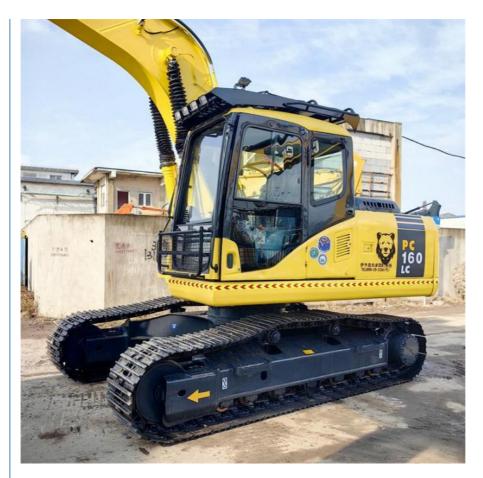

# Made in Japan crawler chain used Komatsu PC160-7 excavator 16 ton for sale

#### **Product Specification**

Showroom Location: None · Operating Weight: 16.5TON 0.65m<sup>3</sup> . Bucket Capacity: • Machine Weight: 16000 KG • Hydraulic Cylinder Brand: Original • Hydraulic Pump Brand: Original • Hydraulic Valve Brand: Original • Engine Brand: Cummins 82.4KW • Power: • Machinery Test Report: Provided • Video Outgoing-inspection: Provided