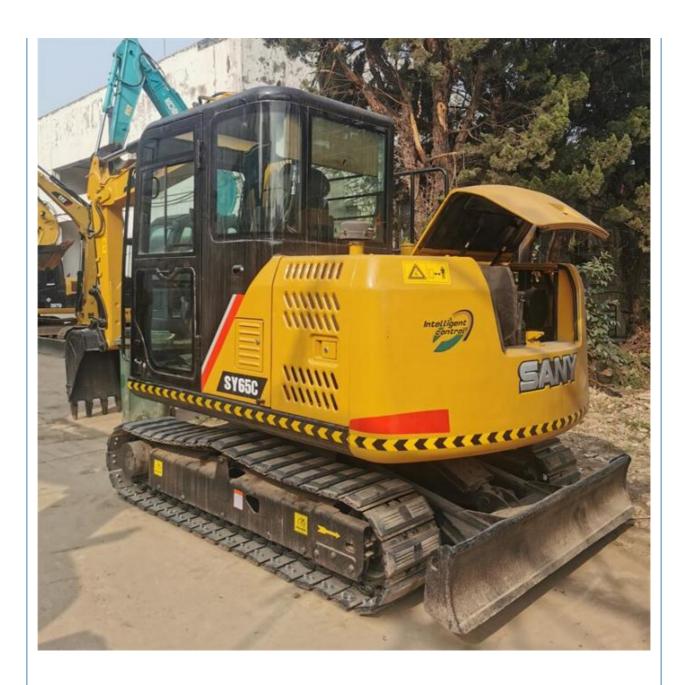

# Compact Health Condition Rubber Track Excavator Sany 65 with 0.25 m3 Bucket Capacity

## **Product Specification**

Showroom Location: None · Operating Weight: 6700 KG 0.25 M<sup>3</sup> . Bucket Capacity: • Machine Weight: 6000 KG • Hydraulic Cylinder Brand: Original • Hydraulic Pump Brand: Original • Hydraulic Valve Brand: Original ISUZU . Engine Brand: 40.9 KW • Power: • Machinery Test Report: Provided • Video Outgoing-inspection: Provided

# **Product Description**