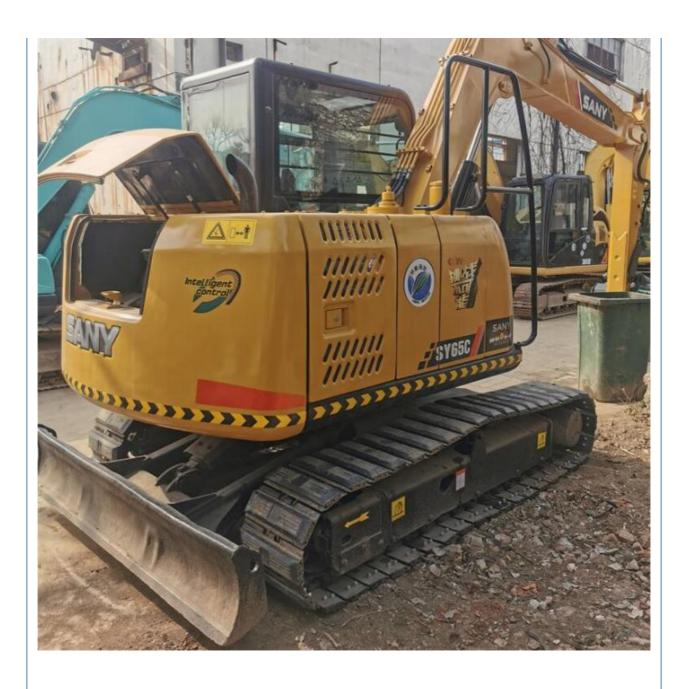

# Compact Health Condition Rubber Track Excavator Sany 65 with 0.25 m3 Bucket Capacity

## **Product Specification**

Showroom Location: None · Operating Weight: 6700 KG 0.25 M<sup>3</sup> . Bucket Capacity: • Machine Weight: 6000 KG • Hydraulic Cylinder Brand: Original • Hydraulic Pump Brand: Original • Hydraulic Valve Brand: Original ISUZU . Engine Brand: 40.9 KW • Power: • Machinery Test Report: Provided • Video Outgoing-inspection: Provided

• Core Components: Pressure Vessel, Motor, Bearing, Gear,

Pump, Gearbox, Engine, PLC

Year: 2020Working Hours: 1800