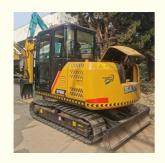

# Compact Health Condition Rubber Track Excavator Sany 65 with 0.25 m3 Bucket Capacity

#### **Basic Information**

• Place of Origin: China

Price: \$14,000.00/units 1-3 units



## **Product Specification**

Showroom Location: None · Operating Weight: 6700 KG 0.25 M<sup>3</sup> . Bucket Capacity: • Machine Weight: 6000 KG • Hydraulic Cylinder Brand: Original • Hydraulic Pump Brand: Original • Hydraulic Valve Brand: Original ISUZU . Engine Brand: 40.9 KW • Power: • Machinery Test Report: Provided • Video Outgoing-inspection: Provided

• Core Components: Pressure Vessel, Motor, Bearing, Gear,

Pump, Gearbox, Engine, PLC

Year: 2020Working Hours: 1800



# More Images









# **Product Description**















## Models Of Excavators We Sell

| Komatsu used excavator | PC20/PC30/PC35/PC40/PC50/PC55/PC56/PC60/PC70/PC75/PC78/PC10 0/PC110/PC120/PC128/PC130/PC138/PC150/PC160/PC200/PC210/PC22 0/PC228/PC240/PC270/PC300/PC350/PC360/PC400/PC450/PC460/PC49 0/PC650 |
|------------------------|-----------------------------------------------------------------------------------------------------------------------------------------------------------------------------------------------|
| Carter used excavator  | CAT303/CAT305/CAT305.5/CAT306/CAT307/CAT308/CAT311/CAT312/C<br>AT313/CAT315/CAT318/CAT320/CAT323/CAT324/CAT325/CAT326/CAT3<br>29/CAT330/CAT336/CAT340/CAT345/CAT349/CAT375                    |

Doosan used excavator DH(DX)35/55/60/70/75/80/150/200/215/22