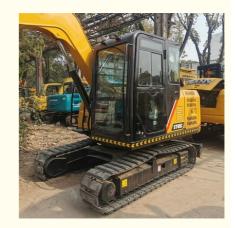

# Compact Health Condition Rubber Track Excavator Sany 65 with 0.25 m3 Bucket Capacity

#### **Basic Information**

• Place of Origin: China

Price: \$14,000.00/units 1-3 units



## **Product Specification**

Showroom Location: None · Operating Weight: 6700 KG 0.25 M<sup>3</sup> . Bucket Capacity: • Machine Weight: 6000 KG • Hydraulic Cylinder Brand: Original • Hydraulic Pump Brand: Original • Hydraulic Valve Brand: Original ISUZU . Engine Brand: 40.9 KW • Power: • Machinery Test Report: Provided • Video Outgoing-inspection: Provided

• Core Components: Pressure Vessel, Motor, Bearing, Gear,

Pump, Gearbox, Engine, PLC

Year: 2020Working Hours: 1800



# More Images









# **Product Description**















## Models Of Excavators We Sell

| Komatsu used excavator | PC20/PC30/PC35/PC40/PC50/PC55/PC56/PC60/PC70/PC75/PC78/PC10 0/PC110/PC120/PC128/PC130/PC138/PC150/PC160/PC200/PC210/PC22 0/PC228/PC240/PC270/PC300/PC350/PC360/PC400/PC450/PC460/PC49 0/PC650 |
|------------------------|-----------------------------------------------------------------------------------------------------------------------------------------------------------------------------------------------|
| Carter used excavator  | CAT303/CAT305/CAT305.5/CAT306/CAT307/CAT308/CAT311/CAT312/C<br>AT313/CAT315/CAT318/CAT320/CAT323/CAT324/CAT325/CAT326/CAT3<br>29/CAT330/CAT336/CAT340/CAT345/CAT349/CAT375                    |

Doosan used excavator DH(DX)35/55/60/70/75/