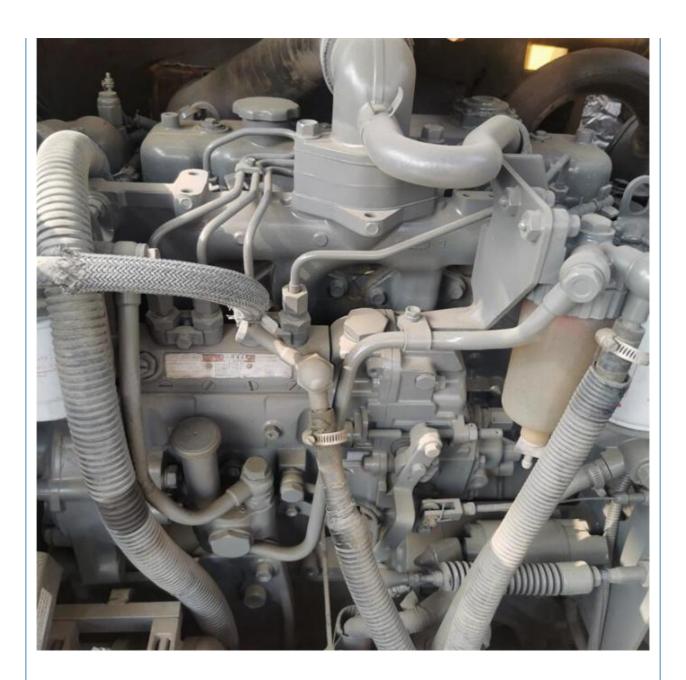

## **Product Specification**

Showroom Location: None · Operating Weight: 6700 KG 0.25 M<sup>3</sup> . Bucket Capacity: • Machine Weight: 6000 KG • Hydraulic Cylinder Brand: Original • Hydraulic Pump Brand: Original • Hydraulic Valve Brand: Original ISUZU . Engine Brand: 40.9 KW • Power: • Machinery Test Report: Provided • Video Outgoing-inspection: Provided

# More Images