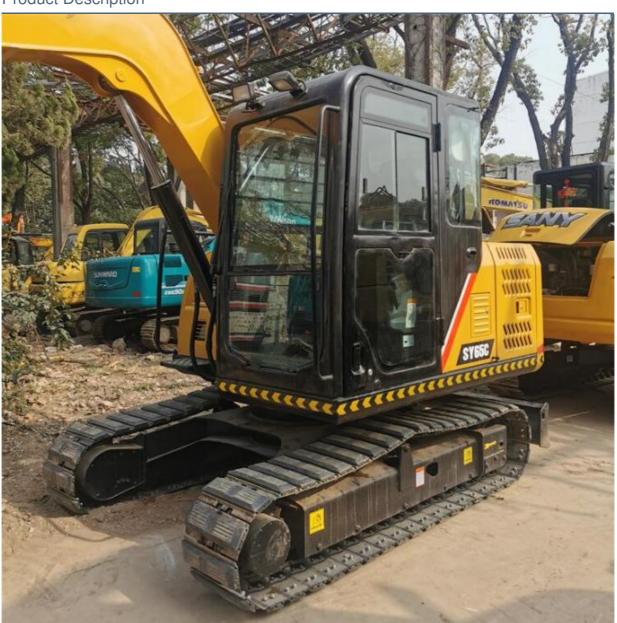

# Compact Health Condition Rubber Track Excavator Sany 65 with 0.25 m3 Bucket Capacity

## **Product Specification**

Showroom Location: None · Operating Weight: 6700 KG 0.25 M<sup>3</sup> . Bucket Capacity: • Machine Weight: 6000 KG • Hydraulic Cylinder Brand: Original • Hydraulic Pump Brand: Original • Hydraulic Valve Brand: Original ISUZU . Engine Brand: 40.9 KW • Power: • Machinery Test Report: Provided • Video Outgoing-inspection: Provided

# **Product Description**