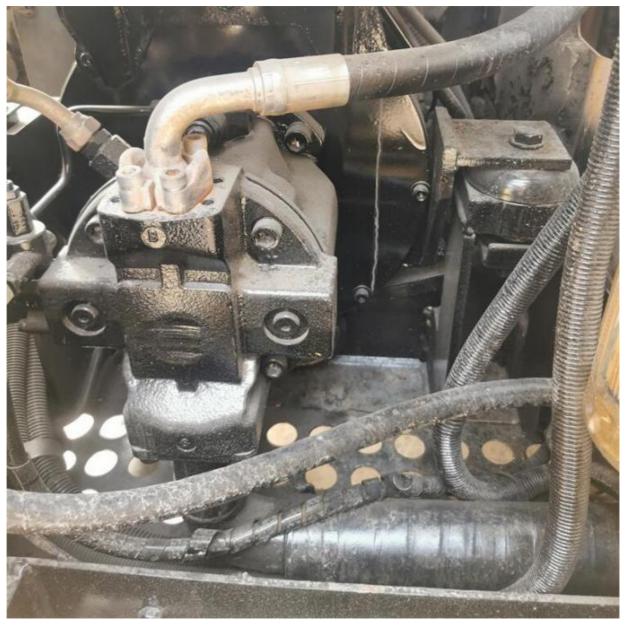

# More Images

## **Product Specification**

Showroom Location: None · Operating Weight: 6700 KG 0.25 M<sup>3</sup> . Bucket Capacity: • Machine Weight: 6000 KG • Hydraulic Cylinder Brand: Original • Hydraulic Pump Brand: Original • Hydraulic Valve Brand: Original ISUZU . Engine Brand: 40.9 KW • Power: • Machinery Test Report: Provided • Video Outgoing-inspection: Provided