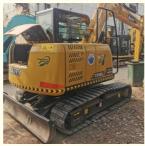

# Compact Health Condition Rubber Track Excavator Sany 65 with 0.25 m3 Bucket Capacity

#### **Basic Information**

• Place of Origin: China

Price: \$14,000.00/units 1-3 units



## **Product Specification**

Showroom Location: None · Operating Weight: 6700 KG 0.25 M<sup>3</sup> . Bucket Capacity: • Machine Weight: 6000 KG • Hydraulic Cylinder Brand: Original • Hydraulic Pump Brand: Original • Hydraulic Valve Brand: Original ISUZU . Engine Brand: 40.9 KW • Power: • Machinery Test Report: Provided • Video Outgoing-inspection: Provided

• Core Components: Pressure Vessel, Motor, Bearing, Gear,

Pump, Gearbox, Engine, PLC

Year: 2020Working Hours: 1800



# More Images









# **Product Description**















## Models Of Excavators We Sell

| Komatsu used excavator | PC20/PC30/PC35/PC40/PC50/PC55/PC56/PC60/PC70/PC75/PC78/PC10 0/PC110/PC120/PC128/PC130/PC138/PC150/PC160/PC200/PC210/PC22 0/PC228/PC240/PC270/PC300/PC350/PC360/PC400/PC450/PC460/PC49 0/PC650 |
|------------------------|-----------------------------------------------------------------------------------------------------------------------------------------------------------------------------------------------|
| Carter used excavator  | CAT303/CAT305/CAT305.5/CAT306/CAT307/CAT308/CAT311/CAT312/C<br>AT313/CAT315/CAT318/CAT320/CAT323/CAT324/CAT325/CAT326/CAT3<br>29/CAT330/CAT336/CAT340/CAT345/CAT349/CAT375                    |

Doosan used excavator DH(DX)35/55/60/70/75/80/150/200/215/220/