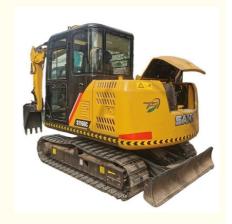

# Compact Health Condition Rubber Track Excavator Sany 65 with 0.25 m3 Bucket Capacity

## **Product Specification**

Showroom Location: None · Operating Weight: 6700 KG 0.25 M<sup>3</sup> . Bucket Capacity: • Machine Weight: 6000 KG • Hydraulic Cylinder Brand: Original • Hydraulic Pump Brand: Original • Hydraulic Valve Brand: Original ISUZU . Engine Brand: 40.9 KW • Power: • Machinery Test Report: Provided • Video Outgoing-inspection: Provided