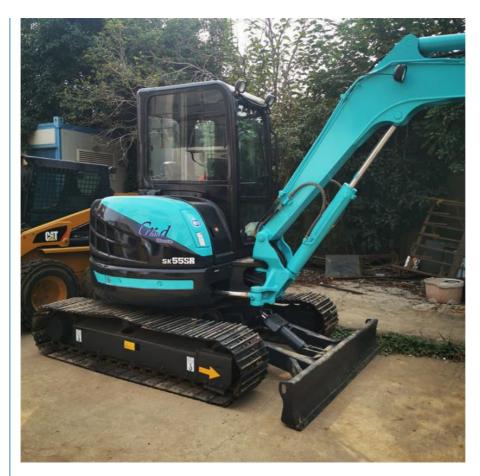

# Made in Japan secondhand used Kobelco SK55SR excavator 5 ton with original parts

Product pictures of Made in Japan used Kobelco SK55SR excavator 5 ton with original parts