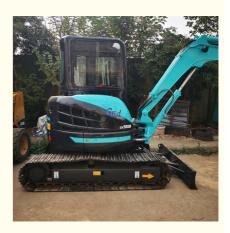

# Made in Japan secondhand used Kobelco SK55SR excavator 5 ton with original parts

Product pictures of Made in Japan used Kobelco SK55SR excavator 5 ton with original parts