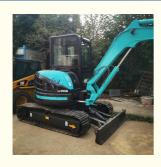

# Made in Japan secondhand used Kobelco SK55SR excavator 5 ton with original parts

Product pictures of Made in Japan used Kobelco SK55SR excavator 5 ton with original parts