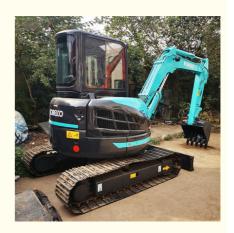

# Made in Japan secondhand used Kobelco SK55SR excavator 5 ton with original parts

Product pictures of Made in Japan used Kobelco SK55SR excavator 5 ton with original parts