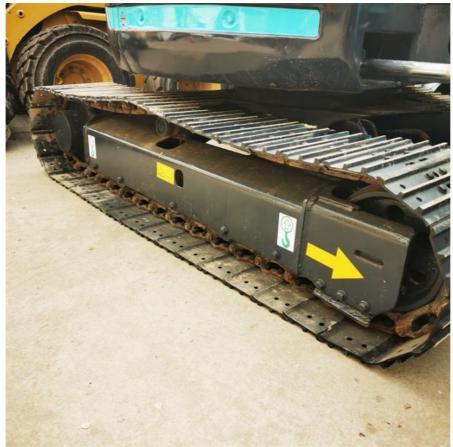

Product pictures of Made in Japan used Kobelco SK55SR excavator 5 ton with original parts