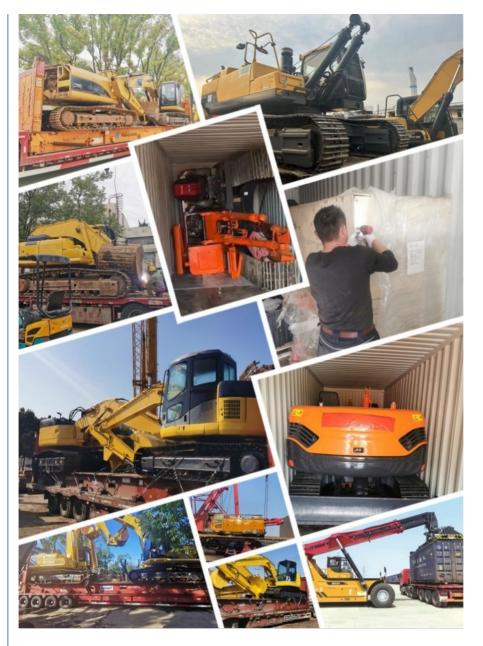

s supply center, a foreign trade sales team and a quality testing center.

Our full range of products include: used excavators, used loaders, used graders, used bulldozers, used forklifts, used cranes and other used construction machinery products. Our engineering machines are mainly from China, the United States, Japan, South Korea and other manufacturing countries, quality assurance is our hallmark. Our machines are sold to many regions at home and abroad, and we have rich experience.

In order to serve our customers better, we deal in three(3) thousand units of construction machinery all year round and ensure delivery within 7-30 days after payment. Our team can serve you around the clock (24/7) and we hope to build a long-term business relationship with you.





Our transaction case



Accessories we can supply



# 1. What's your payment terms and trade terms?

Generally 50% deposit and 50% balance before shipping. Of course, we can negotiate according to your orders. We can accept EXW, FOB, CRF and CIF.

# 2. How to ship the excavators?

- (1). Container: which is cheapest and fast. but sometime machine need to be dismantled .
- (2). Bulk cargo ship: which is better for bigger construction equipment, ship as it is.
- (3). Flat rack ship: which is better for bigger machine and also no need to dismantle
- (4).RO RO ship: which is good for every machine and faster

# 3. Is it convenient to visit you?

You are welcome to visit us. So you can see how many used excavators we have in stock and the condition of them. We can pick you up at Shanghai Air port.