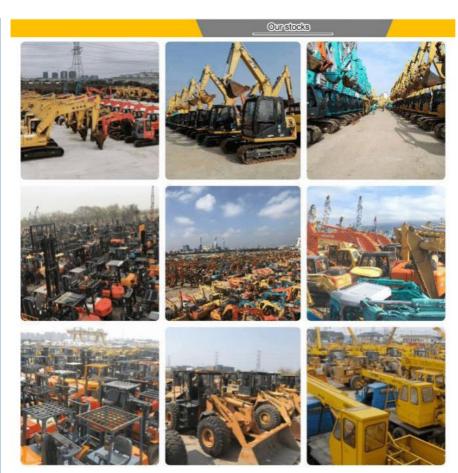

## **Company Profile**

**Shanghai Kaishu Machinery Equipment Co., Ltd** was established in 2017, we have our own factory which covers an area of 67,000 square meters, with 200 employees. As a leading used excavator supplier in China, Shanghai Kaishu Machinery Equipment Co., Ltd has numerous construction machinery. Our teams are composed of a purchasing team, a technical support team, a vehicle-parts supply center, a foreign trade sales team and a quality testing center.

Our full range of products include: used excavators, used loaders, used graders, used bulldozers, used forklifts, used cranes and other used construction machinery products. Our engineering machines are mainly from China, the United States, Japan, South Korea and other manufacturing countries, quality assurance is our hallmark. Our machines are sold to many regions at home and abroad, and we have rich experience.

In order to serve our customers better, we deal in three(3) thousand units of construction machinery all year round and ensure delivery within 7-30 days after payment. Our team can serve you around the clock (24/7) and we hope to build a long-term business relationship with you.