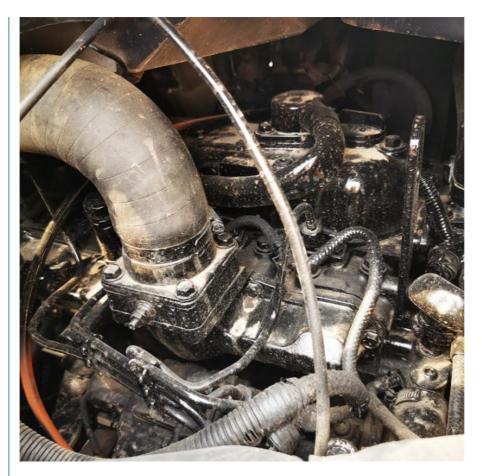

# **Product Specification**

Showroom Location: None · Operating Weight: 5500 KG 0.26 M<sup>3</sup> . Bucket Capacity: · Machine Weight: 5000 KG Hydraulic Cylinder Brand: Original • Hydraulic Pump Brand: Original Hydraulic Valve Brand: Original ISUZU . Engine Brand: 28 KW • Power: • Machinery Test Report: Provided • Video Outgoing-inspection: Provided

#### Dates of Made in Japan used Kobelco SK55SR excavator 5 ton with original parts

| ITEM                       | DATA                                                                  |
|----------------------------|-----------------------------------------------------------------------|
| Model                      | Made in Japan used Kobelco SK55SR excavator 5 ton with original parts |
| HS code                    | 8429521200                                                            |
| Place of original          | Japan                                                                 |
| Max Bucket loading weight  | 0.55 Ton                                                              |
| Engine                     | Yanmar 4TNV88-B                                                       |
| Travel speed               | 3.1-5.4 km/h                                                          |
| Transport length           | 5560 mm                                                               |
| Transport width            | 1960 mm                                                               |
| Transport height           | 2530 mm                                                               |
| Max excavation radius      | 6200 mm                                                               |
| Max digging depth          | 3900 mm                                                               |
| Max excavation height      | 5930 mm                                                               |
| Max uploading height       | 4350 mm                                                               |
| Max vertical digging depth | 3130 mm                                                               |