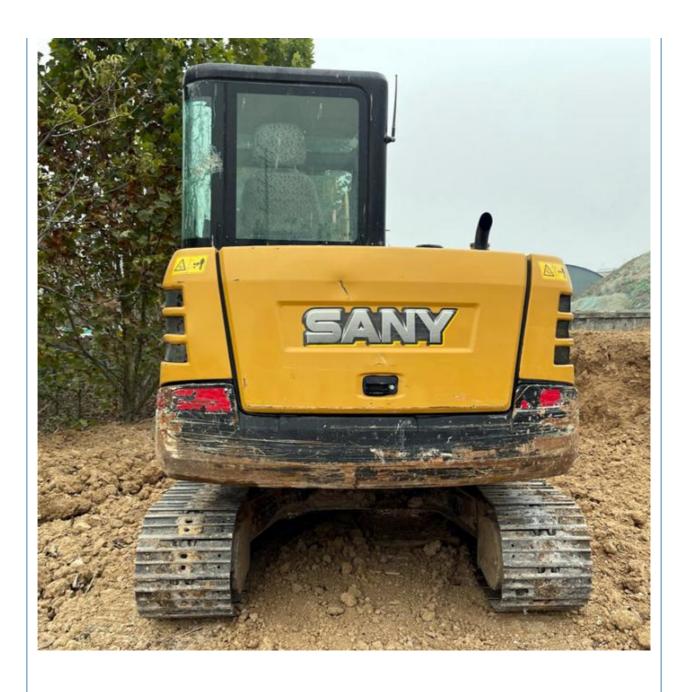

# 1600 Working Hours Used Sany SY60 Pro Mini Excavator with 0.23 m3 Bucket Capacity

### **Product Specification**

Showroom Location: None · Operating Weight: 6000 KG 0.23 M<sup>3</sup> . Bucket Capacity: · Machine Weight: 6000 KG Hydraulic Cylinder Brand: Original • Hydraulic Pump Brand: Original • Hydraulic Valve Brand: Original ISUZU . Engine Brand: 40.9 KW • Power: • Machinery Test Report: Provided • Video Outgoing-inspection: Provided

• Core Components: Pressure Vessel, Motor, Bearing, Gear,

Pump, Gearbox, Engine, PLC

Year: 2020Working Hours: 1600