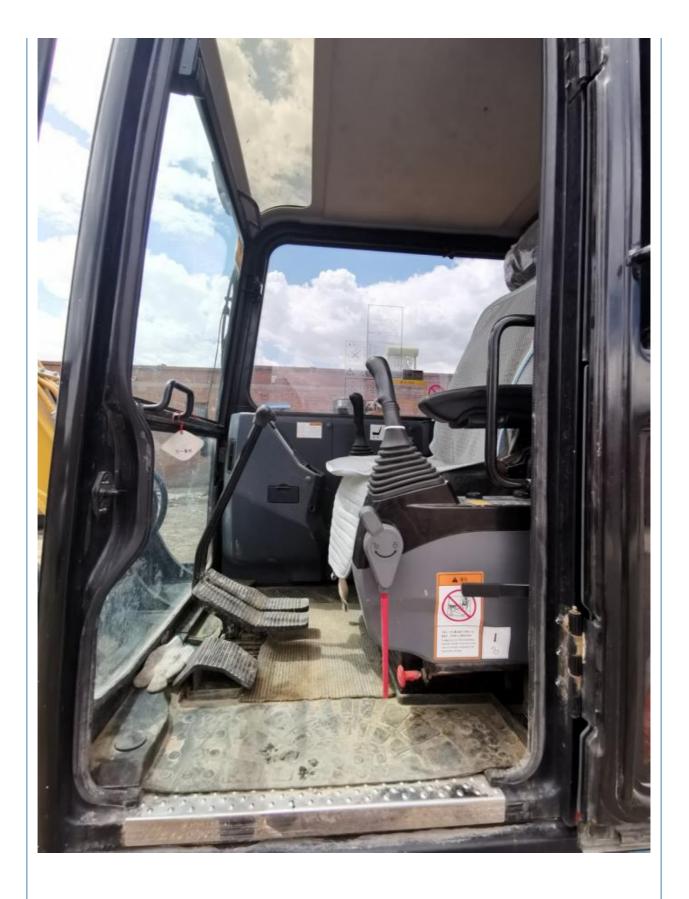

### **Product Specification**

Showroom Location: None · Operating Weight: 6000 KG 0.23 M<sup>3</sup> . Bucket Capacity: · Machine Weight: 6000 KG Hydraulic Cylinder Brand: Original • Hydraulic Pump Brand: Original • Hydraulic Valve Brand: Original ISUZU . Engine Brand: 40.9 KW • Power: • Machinery Test Report: Provided • Video Outgoing-inspection: Provided

• Core Components: Pressure Vessel, Motor, Bearing, Gear,

Pump, Gearbox, Engine, PLC

Year: 2020Working Hours: 1600