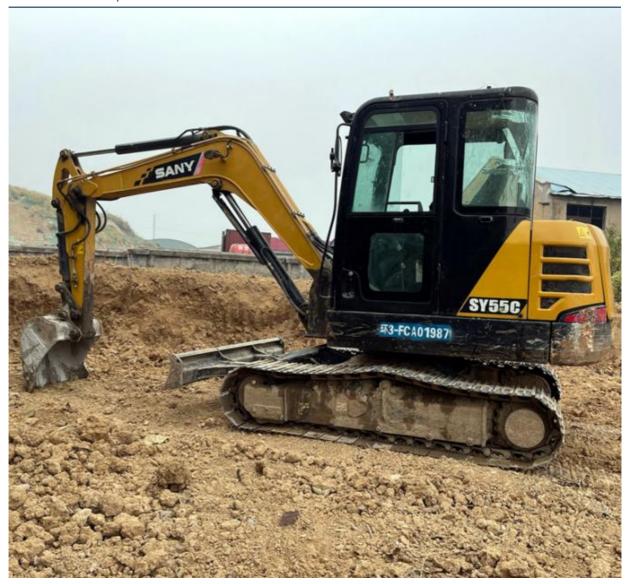

# 1600 Working Hours Used Sany SY60 Pro Mini Excavator with 0.23 m3 Bucket Capacity

### **Product Specification**

Showroom Location: None · Operating Weight: 6000 KG 0.23 M<sup>3</sup> . Bucket Capacity: · Machine Weight: 6000 KG Hydraulic Cylinder Brand: Original • Hydraulic Pump Brand: Original • Hydraulic Valve Brand: Original ISUZU . Engine Brand: 40.9 KW • Power: • Machinery Test Report: Provided • Video Outgoing-inspection: Provided

• Core Components: Pressure Vessel, Motor, Bearing, Gear,

Pump, Gearbox, Engine, PLC

Year: 2020Working Hours: 1600