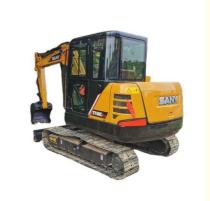

# 1600 Working Hours Used Sany SY60 Pro Mini Excavator with 0.23 m3 Bucket Capacity

### **Product Specification**

Showroom Location: None · Operating Weight: 6000 KG 0.23 M<sup>3</sup> . Bucket Capacity: · Machine Weight: 6000 KG Hydraulic Cylinder Brand: Original • Hydraulic Pump Brand: Original • Hydraulic Valve Brand: Original ISUZU . Engine Brand: 40.9 KW • Power: • Machinery Test Report: Provided • Video Outgoing-inspection: Provided

• Core Components: Pressure Vessel, Motor, Bearing, Gear,

Pump, Gearbox, Engine, PLC

Year: 2020Working Hours: 1600