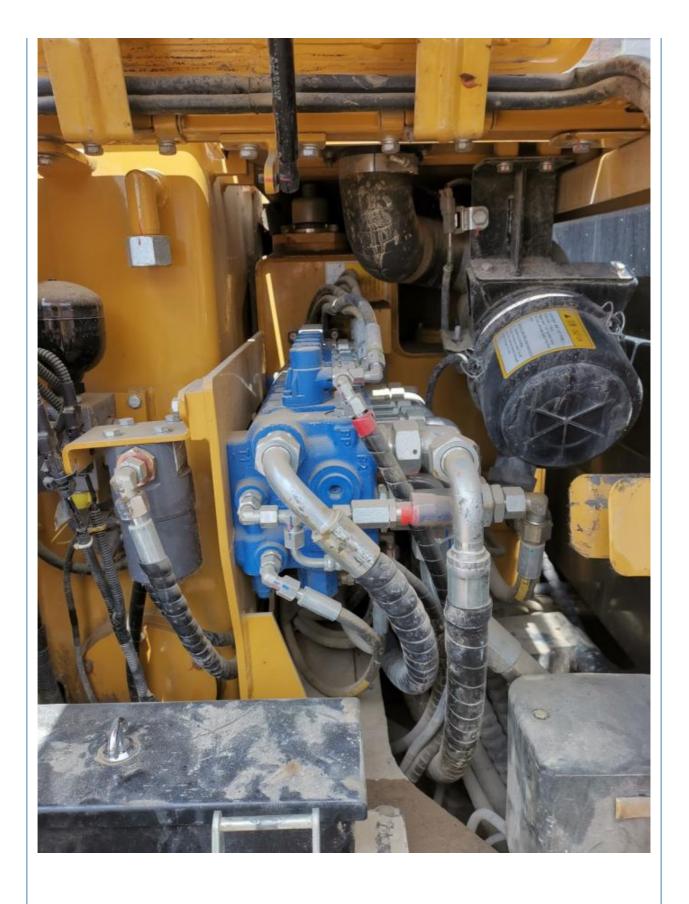

### **Product Specification**

Showroom Location: None · Operating Weight: 6000 KG 0.23 M<sup>3</sup> . Bucket Capacity: · Machine Weight: 6000 KG Hydraulic Cylinder Brand: Original • Hydraulic Pump Brand: Original • Hydraulic Valve Brand: Original ISUZU . Engine Brand: 40.9 KW • Power: • Machinery Test Report: Provided • Video Outgoing-inspection: Provided

• Core Components: Pressure Vessel, Motor, Bearing, Gear,

Pump, Gearbox, Engine, PLC

Year: 2020Working Hours: 1600