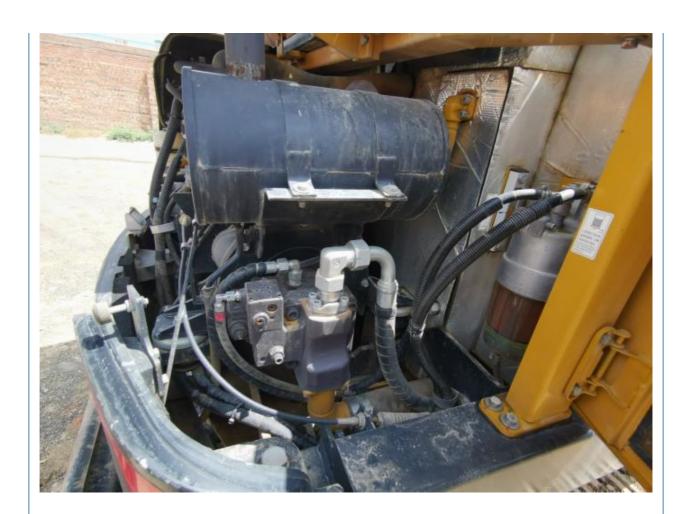

### **Product Specification**

Showroom Location: None · Operating Weight: 6000 KG 0.23 M<sup>3</sup> . Bucket Capacity: · Machine Weight: 6000 KG Hydraulic Cylinder Brand: Original • Hydraulic Pump Brand: Original • Hydraulic Valve Brand: Original ISUZU . Engine Brand: 40.9 KW • Power: • Machinery Test Report: Provided • Video Outgoing-inspection: Provided

• Core Components: Pressure Vessel, Motor, Bearing, Gear,

Pump, Gearbox, Engine, PLC

Year: 2020Working Hours: 1600