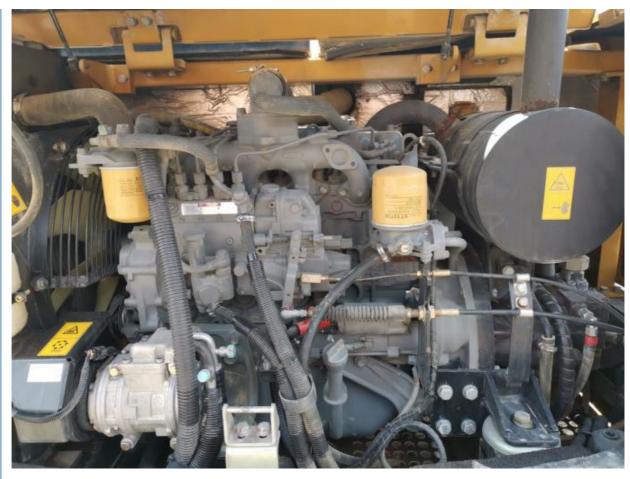

### **Product Specification**

Showroom Location: None · Operating Weight: 6000 KG 0.23 M<sup>3</sup> . Bucket Capacity: · Machine Weight: 6000 KG Hydraulic Cylinder Brand: Original • Hydraulic Pump Brand: Original • Hydraulic Valve Brand: Original ISUZU . Engine Brand: 40.9 KW • Power: • Machinery Test Report: Provided • Video Outgoing-inspection: Provided

• Core Components: Pressure Vessel, Motor, Bearing, Gear,

Pump, Gearbox, Engine, PLC

Year: 2020Working Hours: 1600