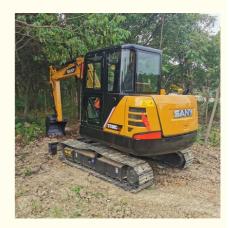

# 1600 Working Hours Used Sany SY60 Pro Mini Excavator with 0.23 m3 Bucket Capacity

### **Product Specification**

Showroom Location: None · Operating Weight: 6000 KG 0.23 M<sup>3</sup> . Bucket Capacity: · Machine Weight: 6000 KG Hydraulic Cylinder Brand: Original • Hydraulic Pump Brand: Original • Hydraulic Valve Brand: Original ISUZU . Engine Brand: 40.9 KW • Power: • Machinery Test Report: Provided • Video Outgoing-inspection: Provided

• Core Components: Pressure Vessel, Motor, Bearing, Gear,

Pump, Gearbox, Engine, PLC

Year: 2020Working Hours: 1600