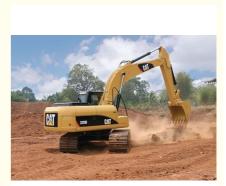

### 20 Ton Cat 320D Used Excavator Machine 1 m3 Bucket Capacity 20000 KG Operating Weight

for more products please visit us on used-crawlerexcavator.com

# Place of Origin:Price:

**Basic Information** 

Japan

\$25,000.00/units 1-3 units



## Product Specification

- Showroom Location:
- Operating Weight:
- Bucket Capacity:Machine Weight:
- Machine Weight: 20000 KGHydraulic Cylinder Brand: Original
- Hydraulic Pump Brand: Original
- Hydraulic Valve Brand:
- Engine Brand:
- Power:
- Machinery Test Report: Provided
- Video Outgoing-inspection: Provided
- Core Components: Pressure Vessel, Motor, Bearing, Gear, Pump, Gearbox, Engine, PLC
  Year: 2020
  Working Hours: 2100

None

1 M<sup>3</sup>

Original Caterpillar

103 KW

20000 KG



#### More Images









#### **Product Description**











### Models Of Excavators We Sell

| PC20/PC30/PC35/PC40/PC50/PC55/PC56/PC60/PC70/PC75/PC78/PC10<br>0/PC110/PC120/PC128/PC130/PC138/PC150/PC160/PC200/PC210/PC22<br>0/PC228/PC240/PC270/PC300/PC350/PC360/PC400/PC450/PC460/PC49<br>0/PC650 |
|--------------------------------------------------------------------------------------------------------------------------------------------------------------------------------------------------------|
| CAT303/CAT305/CAT305.5/CAT306/CAT307/CAT308/CAT311/CAT312/C<br>AT313/CAT315/CAT318/CAT320/CAT323/CAT324/CAT325/CAT326/CAT3<br>29/CAT330/CAT336/CAT340/CAT345/CAT349/CAT375                             |
| DH(DX)35/55/60/70/75/80/150/200/215/220/225/235/260/300/350/370/420/<br>500/530