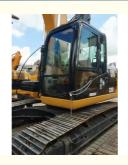

### 20 Ton Cat 320D Used Excavator Machine 1 m3 Bucket Capacity 20000 KG Operating Weight

for more products please visit us on used-crawlerexcavator.com

# Place of Origin:Price:

**Basic Information** 

Japan

\$25,000.00/units 1-3 units



## Product Specification

- Showroom Location:
- Operating Weight:
- Bucket Capacity:Machine Weight:
- Machine Weight: 20000 KGHydraulic Cylinder Brand: Original
- Hydraulic Pump Brand: Original
- Hydraulic Valve Brand:
- Engine Brand:
- Power:
- Machinery Test Report: Provided
- Video Outgoing-inspection: Provided
- Core Components: Pressure Vessel, Motor, Bearing, Gear, Pump, Gearbox, Engine, PLC
  Year: 2020
  Working Hours: 2100

None

1 M<sup>3</sup>

Original Caterpillar

103 KW

20000 KG



#### More Images









#### **Product Description**











### Models Of Excavators We Sell

| PC20/PC30/PC35/PC40/PC50/PC55/PC56/PC60/PC70/PC75/PC78/PC10<br>0/PC110/PC120/PC128/PC130/PC138/PC150/PC160/PC200/PC210/PC22<br>0/PC228/PC240/PC270/PC300/PC350/PC360/PC400/PC450/PC460/PC49<br>0/PC650 |
|--------------------------------------------------------------------------------------------------------------------------------------------------------------------------------------------------------|
| CAT303/CAT305/CAT305.5/CAT306/CAT307/CAT308/CAT311/CAT312/C<br>AT313/CAT315/CAT318/CAT320/CAT323/CAT324/CAT325/CAT326/CAT3<br>29/CAT330/CAT336/CAT340/CAT345/CAT349/CAT375                             |
| DH(DX)35/55/60/70/75/80/150/200/215/220/225/235/260/300/350/370/420/<br>500/530