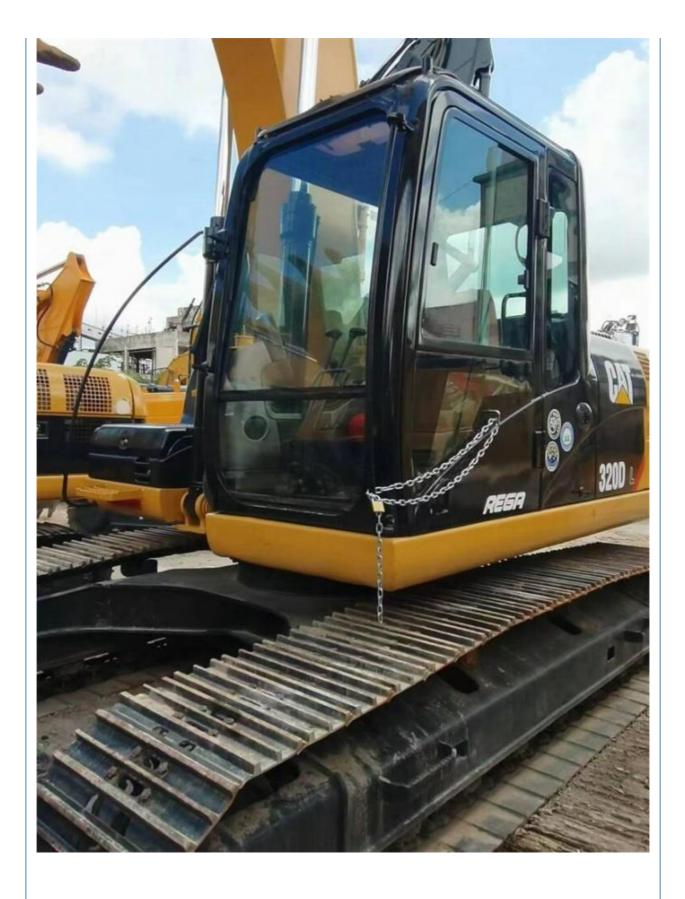

on Cat 320D Used Excavator Machine 1 m3 Bucket Capacity 20000 KG Operating Weight

for more products please visit us on used-crawlerexcavator.com

# Place of Origin:Price:

**Basic Information** 

Japan

\$25,000.00/units 1-3 units



## Product Specification

- Showroom Location:
- Operating Weight:
- Bucket Capacity:Machine Weight:
- Machine Weight: 20000 KGHydraulic Cylinder Brand: Original
- Hydraulic Pump Brand: Original
- Hydraulic Valve Brand:
- Engine Brand:
- Power:
- Machinery Test Report: Provided
- Video Outgoing-inspection: Provided
- Core Components: Pressure Vessel, Motor, Bearing, Gear, Pump, Gearbox, Engine, PLC
  Year: 2020
  Working Hours: 2100

None

1 M<sup>3</sup>

Original Caterpillar

103 KW

20000 KG



#### More Images









#### **Product Description**











### Models Of Excavators We Sell

| PC20/PC30/PC35/PC40/PC50/PC55/PC56/PC60/PC70/PC75/PC78/PC10<br>0/PC110/PC120/PC128/PC130/PC138/PC150/PC160/PC200/PC210/PC22<br>0/PC228/PC240/PC270/PC300/PC350/PC360/PC400/PC450/PC460/PC49<br>0/PC650 |
|--------------------------------------------------------------------------------------------------------------------------------------------------------------------------------------------------------|
| CAT303/CAT305/CAT305.5/CAT306/CAT307/CAT308/CAT311/CAT312/C<br>AT313/CAT315/CAT318/CAT320/CAT323/CAT324/CAT325/CAT326/CAT3<br>29/CAT330/CAT336/CAT340/CAT345/CAT349/CAT375                             |
| DH(DX)35/55/60/70/75/80/150/200/215/220/225/235/260/300/350/370/420/<br>500/530