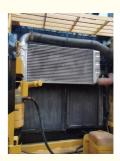

### 20 Ton Cat 320D Used Excavator Machine 1 m3 Bucket Capacity 20000 KG Operating Weight

for more products please visit us on used-crawlerexcavator.com

# Place of Origin:Price:

**Basic Information** 

Japan

\$25,000.00/units 1-3 units



## Product Specification

- Showroom Location:
- Operating Weight:
- Bucket Capacity:Machine Weight:
- Machine Weight: 20000 KGHydraulic Cylinder Brand: Original
- Hydraulic Pump Brand: Original
- Hydraulic Valve Brand:
- Engine Brand:
- Power:
- Machinery Test Report: Provided
- Video Outgoing-inspection: Provided
- Core Components: Pressure Vessel, Motor, Bearing, Gear, Pump, Gearbox, Engine, PLC
  Year: 2020
  Working Hours: 2100

None

1 M<sup>3</sup>

Original Caterpillar

103 KW

20000 KG



#### More Images









#### **Product Description**











### Models Of Excavators We Sell

| PC20/PC30/PC35/PC40/PC50/PC55/PC56/PC60/PC70/PC75/PC78/PC10<br>0/PC110/PC120/PC128/PC130/PC138/PC150/PC160/PC200/PC210/PC22<br>0/PC228/PC240/PC270/PC300/PC350/PC360/PC400/PC450/PC460/PC49<br>0/PC650 |
|--------------------------------------------------------------------------------------------------------------------------------------------------------------------------------------------------------|
| CAT303/CAT305/CAT305.5/CAT306/CAT307/CAT308/CAT311/CAT312/C<br>AT313/CAT315/CAT318/CAT320/CAT323/CAT324/CAT325/CAT326/CAT3<br>29/CAT330/CAT336/CAT340/CAT345/CAT349/CAT375                             |
| DH(DX)35/55/60/70/75/80/150/200/215/220/225/235/260/300/350/370/420/<br>500/530