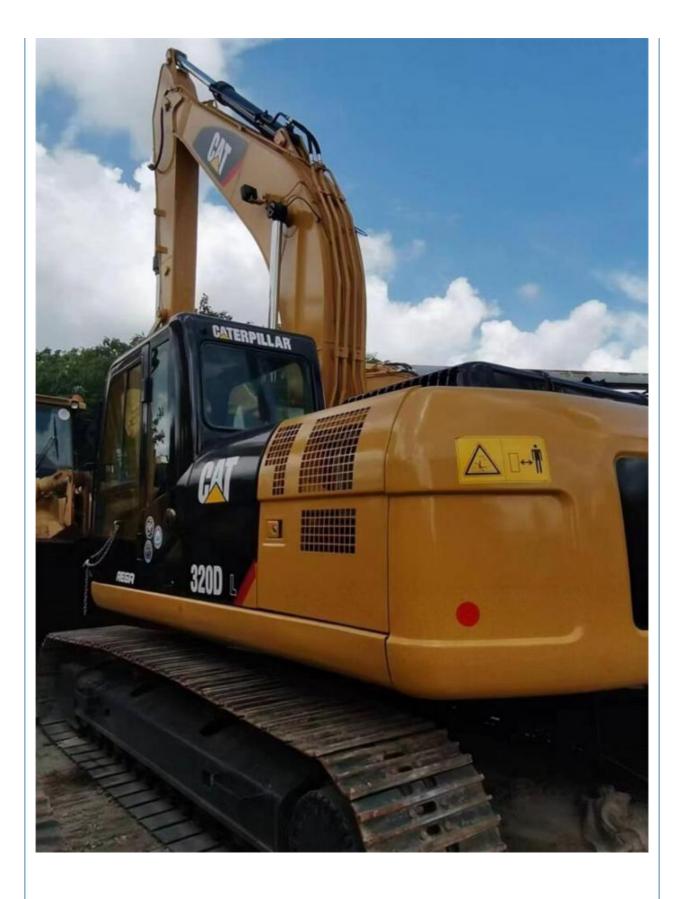

20 Ton Cat 320D Used Excavator Machine 1 m3 Bucket Capacity 20000 KG Operating Weight

for more products please visit us on used-crawlerexcavator.com

# Place of Origin:Price:

**Basic Information** 

Japan

\$25,000.00/units 1-3 units



## Product Specification

- Showroom Location:
- Operating Weight:
- Bucket Capacity:Machine Weight:
- Machine Weight: 20000 KGHydraulic Cylinder Brand: Original
- Hydraulic Pump Brand: Original
- Hydraulic Valve Brand:
- Engine Brand:
- Power:
- Machinery Test Report: Provided
- Video Outgoing-inspection: Provided
- Core Components: Pressure Vessel, Motor, Bearing, Gear, Pump, Gearbox, Engine, PLC
  Year: 2020
  Working Hours: 2100

None

1 M<sup>3</sup>

Original Caterpillar

103 KW

20000 KG



#### More Images









#### **Product Description**











### Models Of Excavators We Sell

| PC20/PC30/PC35/PC40/PC50/PC55/PC56/PC60/PC70/PC75/PC78/PC10<br>0/PC110/PC120/PC128/PC130/PC138/PC150/PC160/PC200/PC210/PC22<br>0/PC228/PC240/PC270/PC300/PC350/PC360/PC400/PC450/PC460/PC49<br>0/PC650 |
|--------------------------------------------------------------------------------------------------------------------------------------------------------------------------------------------------------|
| CAT303/CAT305/CAT305.5/CAT306/CAT307/CAT308/CAT311/CAT312/C<br>AT313/CAT315/CAT318/CAT320/CAT323/CAT324/CAT325/CAT326/CAT3<br>29/CAT330/CAT336/CAT340/CAT345/CAT349/CAT375                             |
| DH(DX)35/55/60/70/75/80/150/200/215/220/225/235/260/300/350/370/420/<br>500/530