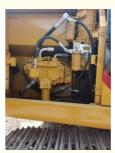

### 20 Ton Cat 320D Used Excavator Machine 1 m3 Bucket Capacity 20000 KG Operating Weight

for more products please visit us on used-crawlerexcavator.com

# Place of Origin:Price:

**Basic Information** 

Japan

\$25,000.00/units 1-3 units



## Product Specification

- Showroom Location:
- Operating Weight:
- Bucket Capacity:Machine Weight:
- Machine Weight: 20000 KGHydraulic Cylinder Brand: Original
- Hydraulic Pump Brand: Original
- Hydraulic Valve Brand:
- Engine Brand:
- Power:
- Machinery Test Report: Provided
- Video Outgoing-inspection: Provided
- Core Components: Pressure Vessel, Motor, Bearing, Gear, Pump, Gearbox, Engine, PLC
  Year: 2020
  Working Hours: 2100

None

1 M<sup>3</sup>

Original Caterpillar

103 KW

20000 KG



#### More Images









#### **Product Description**











### Models Of Excavators We Sell

| PC20/PC30/PC35/PC40/PC50/PC55/PC56/PC60/PC70/PC75/PC78/PC10<br>0/PC110/PC120/PC128/PC130/PC138/PC150/PC160/PC200/PC210/PC22<br>0/PC228/PC240/PC270/PC300/PC350/PC360/PC400/PC450/PC460/PC49<br>0/PC650 |
|--------------------------------------------------------------------------------------------------------------------------------------------------------------------------------------------------------|
| CAT303/CAT305/CAT305.5/CAT306/CAT307/CAT308/CAT311/CAT312/C<br>AT313/CAT315/CAT318/CAT320/CAT323/CAT324/CAT325/CAT326/CAT3<br>29/CAT330/CAT336/CAT340/CAT345/CAT349/CAT375                             |
| DH(DX)35/55/60/70/75/80/150/200/215/220/225/235/260/300/350/370/420/<br>500/530