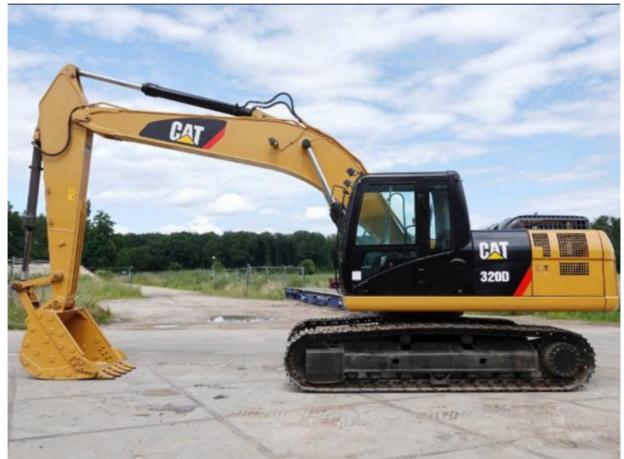

### 20 Ton Cat 320D Used Excavator Machine 1 m3 Bucket Capacity 20000 KG Operating Weight

for more products please visit us on used-crawlerexcavator.com

## Product Specification

- Showroom Location:
- Operating Weight:
- Bucket Capacity:Machine Weight:
- Machine Weight: 20000 KGHydraulic Cylinder Brand: Original
- Hydraulic Pump Brand: Original
- Hydraulic Valve Brand:
- Engine Brand:
- Power:
- Machinery Test Report: Provided
- Video Outgoing-inspection: Provided
- Core Components: Pressure Vessel, Motor, Bearing, Gear, Pump, Gearbox, Engine, PLC
  Year: 2020
  Working Hours: 2100

None

1 M<sup>3</sup>

Original Caterpillar

103 KW

20000 KG