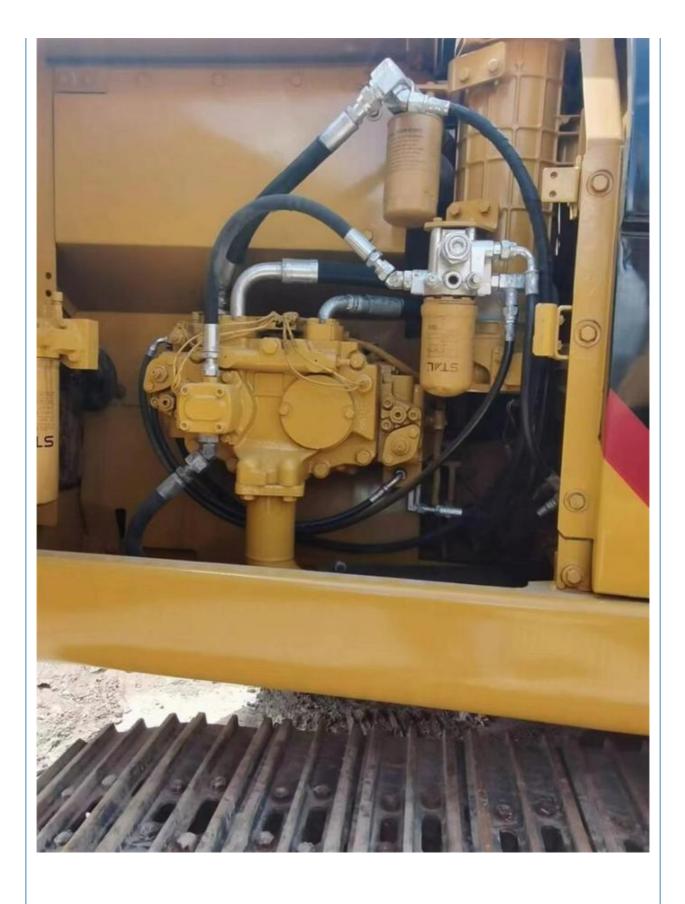

Ton Cat 320D Used Excavator Machine 1 m3 Bucket Capacity 20000 KG Operating Weight

for more products please visit us on used-crawlerexcavator.com

# Place of Origin:Price:

**Basic Information** 

Japan

\$25,000.00/units 1-3 units



## Product Specification

- Showroom Location:
- Operating Weight:
- Bucket Capacity:Machine Weight:
- Machine Weight: 20000 KGHydraulic Cylinder Brand: Original
- Hydraulic Pump Brand: Original
- Hydraulic Valve Brand:
- Engine Brand:
- Power:
- Machinery Test Report: Provided
- Video Outgoing-inspection: Provided
- Core Components: Pressure Vessel, Motor, Bearing, Gear, Pump, Gearbox, Engine, PLC
  Year: 2020
  Working Hours: 2100

None

1 M<sup>3</sup>

Original Caterpillar

103 KW

20000 KG



#### More Images









#### **Product Description**











### Models Of Excavators We Sell

| PC20/PC30/PC35/PC40/PC50/PC55/PC56/PC60/PC70/PC75/PC78/PC10<br>0/PC110/PC120/PC128/PC130/PC138/PC150/PC160/PC200/PC210/PC22<br>0/PC228/PC240/PC270/PC300/PC350/PC360/PC400/PC450/PC460/PC49<br>0/PC650 |
|--------------------------------------------------------------------------------------------------------------------------------------------------------------------------------------------------------|
| CAT303/CAT305/CAT305.5/CAT306/CAT307/CAT308/CAT311/CAT312/C<br>AT313/CAT315/CAT318/CAT320/CAT323/CAT324/CAT325/CAT326/CAT3<br>29/CAT330/CAT336/CAT340/CAT345/CAT349/CAT375                             |
| DH(DX)35/55/60/70/75/80/150/200/215/220/225/235/260/300/350/370/420/<br>500/530