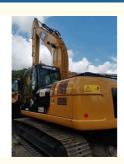

### 20 Ton Cat 320D Used Excavator Machine 1 m3 Bucket Capacity 20000 KG Operating Weight

for more products please visit us on used-crawlerexcavator.com

# Place of Origin:Price:

**Basic Information** 

Japan

\$25,000.00/units 1-3 units



## Product Specification

- Showroom Location:
- Operating Weight:
- Bucket Capacity:Machine Weight:
- Machine Weight: 20000 KGHydraulic Cylinder Brand: Original
- Hydraulic Pump Brand: Original
- Hydraulic Valve Brand:
- Engine Brand:
- Power:
- Machinery Test Report: Provided
- Video Outgoing-inspection: Provided
- Core Components: Pressure Vessel, Motor, Bearing, Gear, Pump, Gearbox, Engine, PLC
  Year: 2020
  Working Hours: 2100

None

1 M<sup>3</sup>

Original Caterpillar

103 KW

20000 KG



#### More Images









#### **Product Description**











### Models Of Excavators We Sell

| PC20/PC30/PC35/PC40/PC50/PC55/PC56/PC60/PC70/PC75/PC78/PC10<br>0/PC110/PC120/PC128/PC130/PC138/PC150/PC160/PC200/PC210/PC22<br>0/PC228/PC240/PC270/PC300/PC350/PC360/PC400/PC450/PC460/PC49<br>0/PC650 |
|--------------------------------------------------------------------------------------------------------------------------------------------------------------------------------------------------------|
| CAT303/CAT305/CAT305.5/CAT306/CAT307/CAT308/CAT311/CAT312/C<br>AT313/CAT315/CAT318/CAT320/CAT323/CAT324/CAT325/CAT326/CAT3<br>29/CAT330/CAT336/CAT340/CAT345/CAT349/CAT375                             |
| DH(DX)35/55/60/70/75/80/150/200/215/220/225/235/260/300/350/370/420/<br>500/530