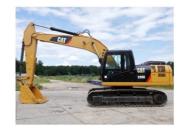

### 20 Ton Cat 320D Used Excavator Machine 1 m3 Bucket Capacity 20000 KG Operating Weight

for more products please visit us on used-crawlerexcavator.com

## Product Specification

- Showroom Location:
- Operating Weight:
- Bucket Capacity:Machine Weight:
- Machine Weight: 20000 KGHydraulic Cylinder Brand: Original
- Hydraulic Pump Brand: Original
- Hydraulic Valve Brand:
- Engine Brand:
- Power:
- Machinery Test Report: Provided
- Video Outgoing-inspection: Provided
- Core Components: Pressure Vessel, Motor, Bearing, Gear, Pump, Gearbox, Engine, PLC
  Year: 2020
  Working Hours: 2100

None

1 M<sup>3</sup>

Original Caterpillar

103 KW

20000 KG