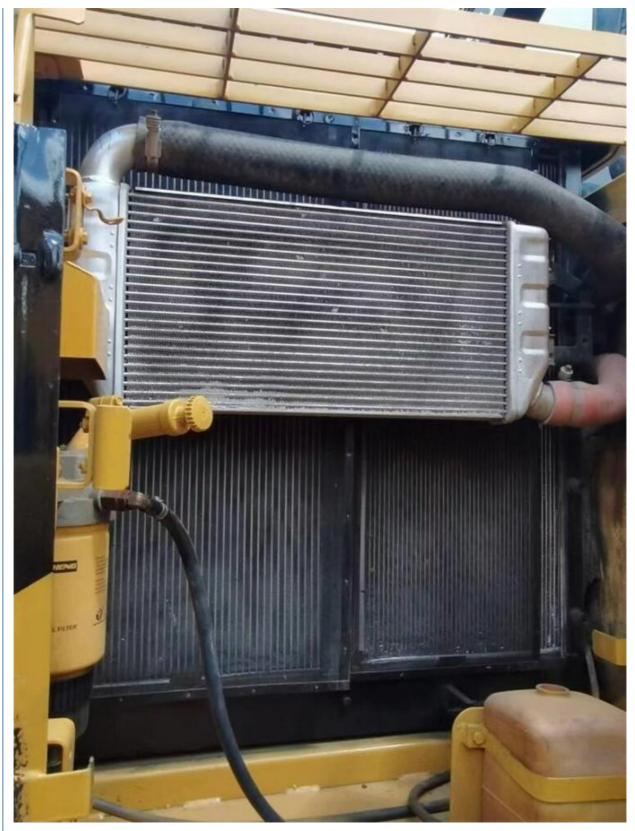

Cat 320D Used Excavator Machine 1 m3 Bucket Capacity 20000 KG Operating Weight

for more products please visit us on used-crawlerexcavator.com

# Place of Origin:Price:

**Basic Information** 

Japan

\$25,000.00/units 1-3 units



## Product Specification

- Showroom Location:
- Operating Weight:
- Bucket Capacity:Machine Weight:
- Machine Weight: 20000 KGHydraulic Cylinder Brand: Original
- Hydraulic Pump Brand: Original
- Hydraulic Valve Brand:
- Engine Brand:
- Power:
- Machinery Test Report: Provided
- Video Outgoing-inspection: Provided
- Core Components: Pressure Vessel, Motor, Bearing, Gear, Pump, Gearbox, Engine, PLC
  Year: 2020
  Working Hours: 2100

None

1 M<sup>3</sup>

Original Caterpillar

103 KW

20000 KG



#### More Images









#### **Product Description**











### Models Of Excavators We Sell

| PC20/PC30/PC35/PC40/PC50/PC55/PC56/PC60/PC70/PC75/PC78/PC10<br>0/PC110/PC120/PC128/PC130/PC138/PC150/PC160/PC200/PC210/PC22<br>0/PC228/PC240/PC270/PC300/PC350/PC360/PC400/PC450/PC460/PC49<br>0/PC650 |
|--------------------------------------------------------------------------------------------------------------------------------------------------------------------------------------------------------|
| CAT303/CAT305/CAT305.5/CAT306/CAT307/CAT308/CAT311/CAT312/C<br>AT313/CAT315/CAT318/CAT320/CAT323/CAT324/CAT325/CAT326/CAT3<br>29/CAT330/CAT336/CAT340/CAT345/CAT349/CAT375                             |
| DH(DX)35/55/60/70/75/80/150/200/215/220/225/235/260/300/350/370/420/<br>500/530