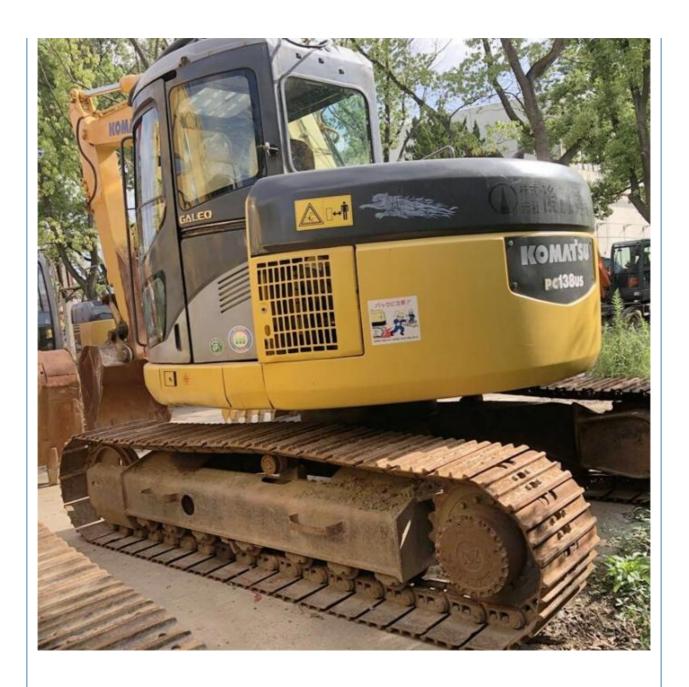

# Cummins 68.4KW Used Komatsu PC128 PC138 Crawler Excavator Machine for Construction Needs

### **Product Specification**

Showroom Location: None 13.4TON · Operating Weight: 0.5m<sup>3</sup> . Bucket Capacity: · Machine Weight: 14000 KG Hydraulic Cylinder Brand: Original • Hydraulic Pump Brand: Original • Hydraulic Valve Brand: Original Cummins • Engine Brand: 68.4KW • Power: • Machinery Test Report: Provided • Video Outgoing-inspection: Provided

• Core Components: Pressure Vessel, Motor, Bearing, Gear,

Pump, Gearbox, Engine, PLC

Year: 2019Working Hours: 1400