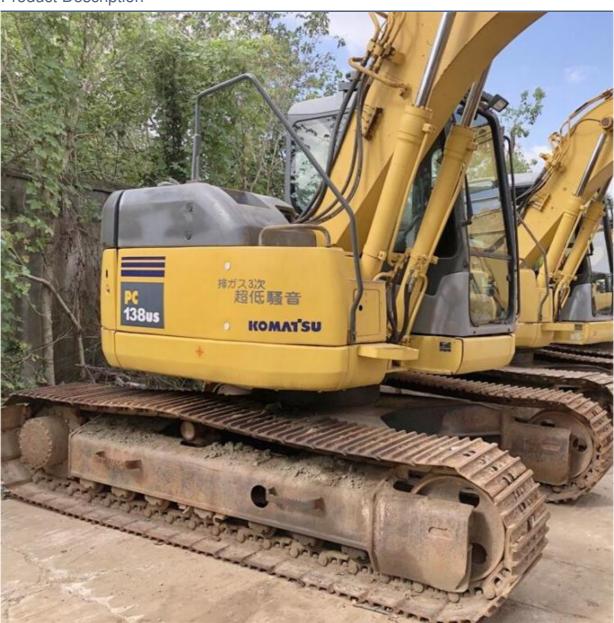

# Cummins 68.4KW Used Komatsu PC128 PC138 Crawler Excavator Machine for Construction Needs

### **Product Specification**

Showroom Location: None 13.4TON · Operating Weight: 0.5m<sup>3</sup> . Bucket Capacity: · Machine Weight: 14000 KG Hydraulic Cylinder Brand: Original • Hydraulic Pump Brand: Original • Hydraulic Valve Brand: Original Cummins • Engine Brand: 68.4KW • Power: • Machinery Test Report: Provided • Video Outgoing-inspection: Provided

• Core Components: Pressure Vessel, Motor, Bearing, Gear,

Pump, Gearbox, Engine, PLC

Year: 2019Working Hours: 1400