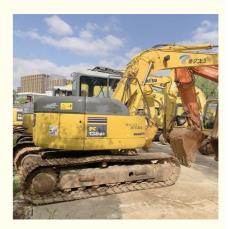

# Cummins 68.4KW Used Komatsu PC128 PC138 Crawler Excavator Machine for Construction Needs

### **Product Specification**

Showroom Location: None 13.4TON · Operating Weight: 0.5m<sup>3</sup> . Bucket Capacity: · Machine Weight: 14000 KG Hydraulic Cylinder Brand: Original • Hydraulic Pump Brand: Original • Hydraulic Valve Brand: Original Cummins • Engine Brand: 68.4KW • Power: • Machinery Test Report: Provided • Video Outgoing-inspection: Provided

• Core Components: Pressure Vessel, Motor, Bearing, Gear,

Pump, Gearbox, Engine, PLC

Year: 2019Working Hours: 1400