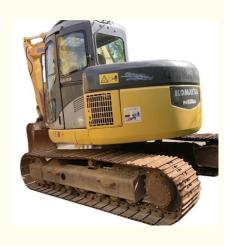

# Cummins 68.4KW Used Komatsu PC128 PC138 Crawler Excavator Machine for Construction Needs

### **Product Specification**

Showroom Location: None 13.4TON · Operating Weight: 0.5m<sup>3</sup> . Bucket Capacity: · Machine Weight: 14000 KG Hydraulic Cylinder Brand: Original • Hydraulic Pump Brand: Original • Hydraulic Valve Brand: Original Cummins • Engine Brand: 68.4KW • Power: • Machinery Test Report: Provided • Video Outgoing-inspection: Provided

• Core Components: Pressure Vessel, Motor, Bearing, Gear,

Pump, Gearbox, Engine, PLC

Year: 2019Working Hours: 1400