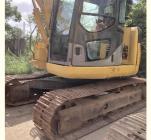

# Cummins 68.4KW Used Komatsu PC128 PC138 Crawler Excavator Machine for Construction Needs

### **Product Specification**

Showroom Location: None 13.4TON · Operating Weight: 0.5m<sup>3</sup> . Bucket Capacity: · Machine Weight: 14000 KG Hydraulic Cylinder Brand: Original • Hydraulic Pump Brand: Original • Hydraulic Valve Brand: Original Cummins • Engine Brand: 68.4KW • Power: • Machinery Test Report: Provided • Video Outgoing-inspection: Provided

• Core Components: Pressure Vessel, Motor, Bearing, Gear,

Pump, Gearbox, Engine, PLC

Year: 2019Working Hours: 1400