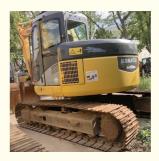

# Cummins 68.4KW Used Komatsu PC128 PC138 Crawler Excavator Machine for Construction Needs

### **Product Specification**

Showroom Location: None 13.4TON · Operating Weight: 0.5m<sup>3</sup> . Bucket Capacity: · Machine Weight: 14000 KG Hydraulic Cylinder Brand: Original • Hydraulic Pump Brand: Original • Hydraulic Valve Brand: Original Cummins • Engine Brand: 68.4KW • Power: • Machinery Test Report: Provided • Video Outgoing-inspection: Provided

• Core Components: Pressure Vessel, Motor, Bearing, Gear,

Pump, Gearbox, Engine, PLC

Year: 2019Working Hours: 1400