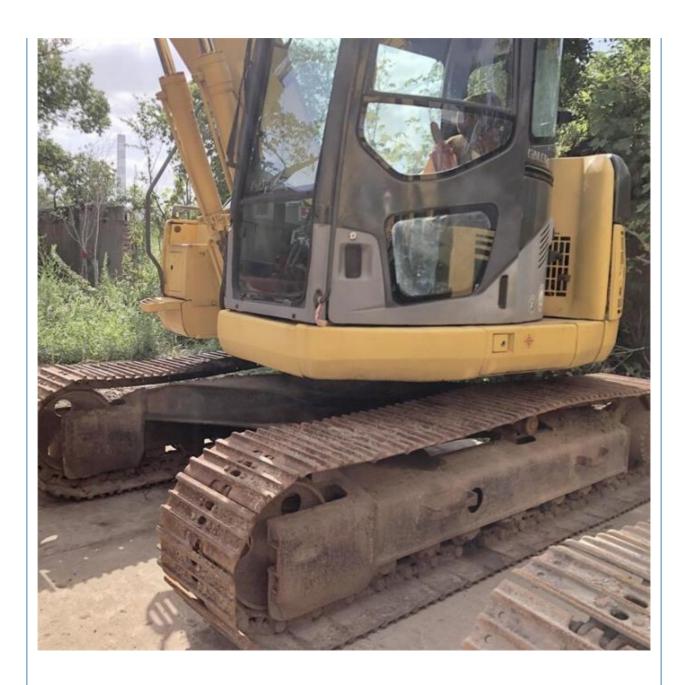

# Cummins 68.4KW Used Komatsu PC128 PC138 Crawler Excavator Machine for Construction Needs

### **Product Specification**

Showroom Location: None 13.4TON · Operating Weight: 0.5m<sup>3</sup> . Bucket Capacity: · Machine Weight: 14000 KG Hydraulic Cylinder Brand: Original • Hydraulic Pump Brand: Original • Hydraulic Valve Brand: Original Cummins • Engine Brand: 68.4KW • Power: • Machinery Test Report: Provided • Video Outgoing-inspection: Provided

• Core Components: Pressure Vessel, Motor, Bearing, Gear,

Pump, Gearbox, Engine, PLC

Year: 2019Working Hours: 1400