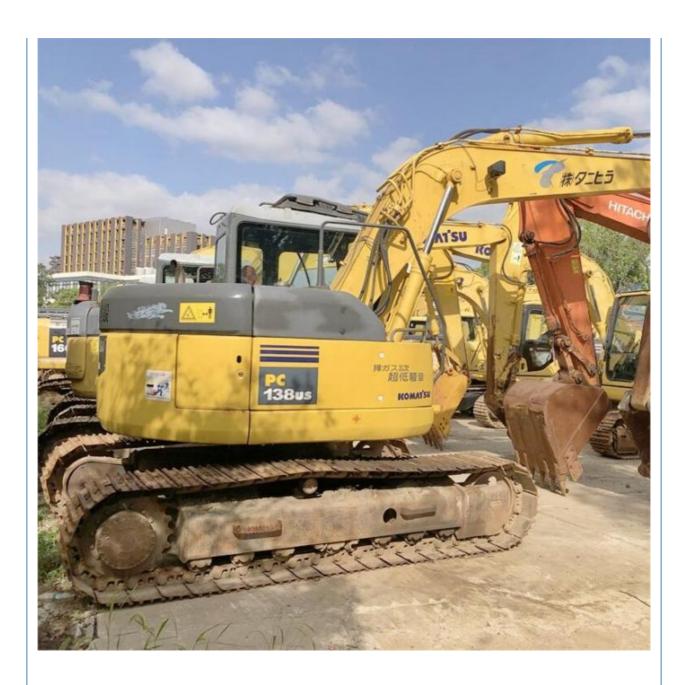

# Cummins 68.4KW Used Komatsu PC128 PC138 Crawler Excavator Machine for Construction Needs

### **Product Specification**

Showroom Location: None 13.4TON · Operating Weight: 0.5m<sup>3</sup> . Bucket Capacity: · Machine Weight: 14000 KG Hydraulic Cylinder Brand: Original • Hydraulic Pump Brand: Original • Hydraulic Valve Brand: Original Cummins • Engine Brand: 68.4KW • Power: • Machinery Test Report: Provided • Video Outgoing-inspection: Provided

• Core Components: Pressure Vessel, Motor, Bearing, Gear,

Pump, Gearbox, Engine, PLC

Year: 2019Working Hours: 1400