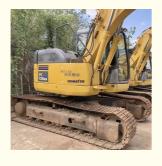

# Cummins 68.4KW Used Komatsu PC128 PC138 Crawler Excavator Machine for Construction Needs

### **Product Specification**

Showroom Location: None 13.4TON · Operating Weight: 0.5m<sup>3</sup> . Bucket Capacity: · Machine Weight: 14000 KG Hydraulic Cylinder Brand: Original • Hydraulic Pump Brand: Original • Hydraulic Valve Brand: Original Cummins • Engine Brand: 68.4KW • Power: • Machinery Test Report: Provided • Video Outgoing-inspection: Provided

• Core Components: Pressure Vessel, Motor, Bearing, Gear,

Pump, Gearbox, Engine, PLC

Year: 2019Working Hours: 1400