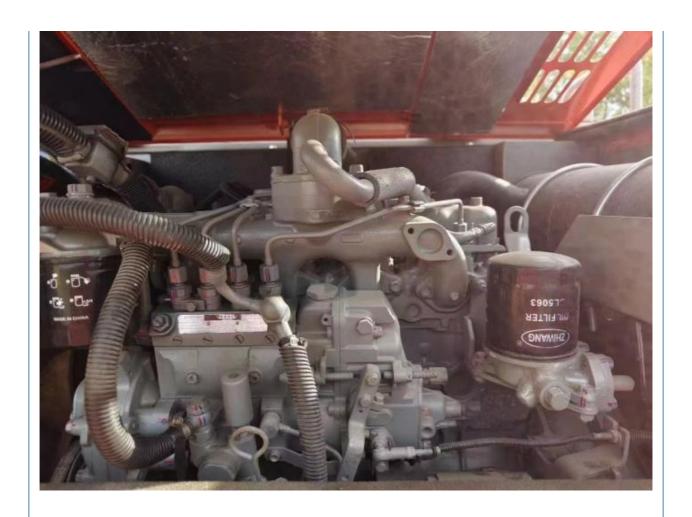

### **Product Specification**

Showroom Location: None · Operating Weight: 6.5 Ton 0.3 M<sup>3</sup> . Bucket Capacity: · Machine Weight: 6510 KG Hydraulic Cylinder Brand: **ORIGINAL** • Hydraulic Pump Brand: **ORIGINAL**  Hydraulic Valve Brand: **ORIGINAL** ISUZU . Engine Brand: 40.5 KW • Power: • Machinery Test Report: Provided • Video Outgoing-inspection: Provided

# Product Description

# **Product Description**