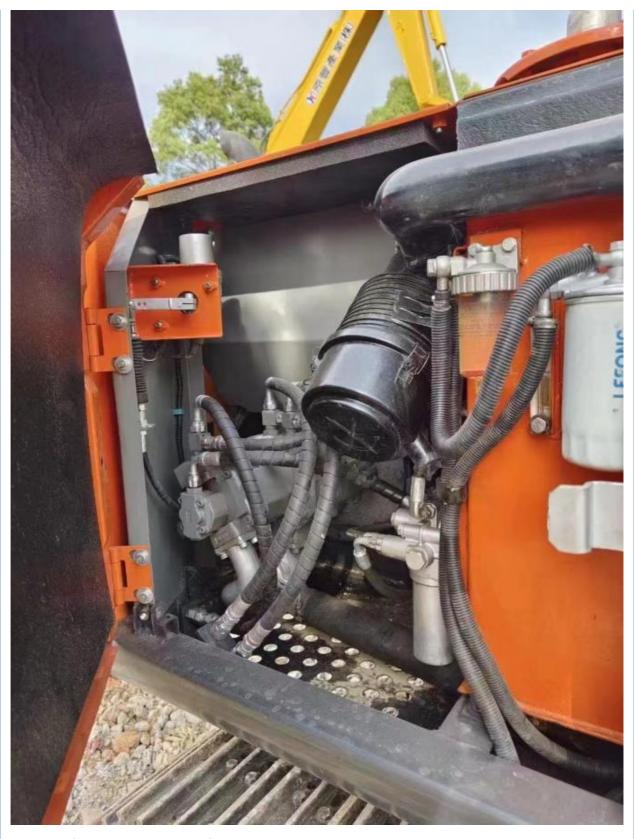

### **Product Specification**

Showroom Location: None · Operating Weight: 6.5 Ton 0.3 M<sup>3</sup> . Bucket Capacity: · Machine Weight: 6510 KG Hydraulic Cylinder Brand: **ORIGINAL** • Hydraulic Pump Brand: **ORIGINAL**  Hydraulic Valve Brand: **ORIGINAL** ISUZU . Engine Brand: 40.5 KW • Power: • Machinery Test Report: Provided • Video Outgoing-inspection: Provided

• Core Components: Pressure Vessel, Motor, Bearing, Gear,

Pump, Gearbox, Engine, PLC

Year: 2020Working Hours: 2121