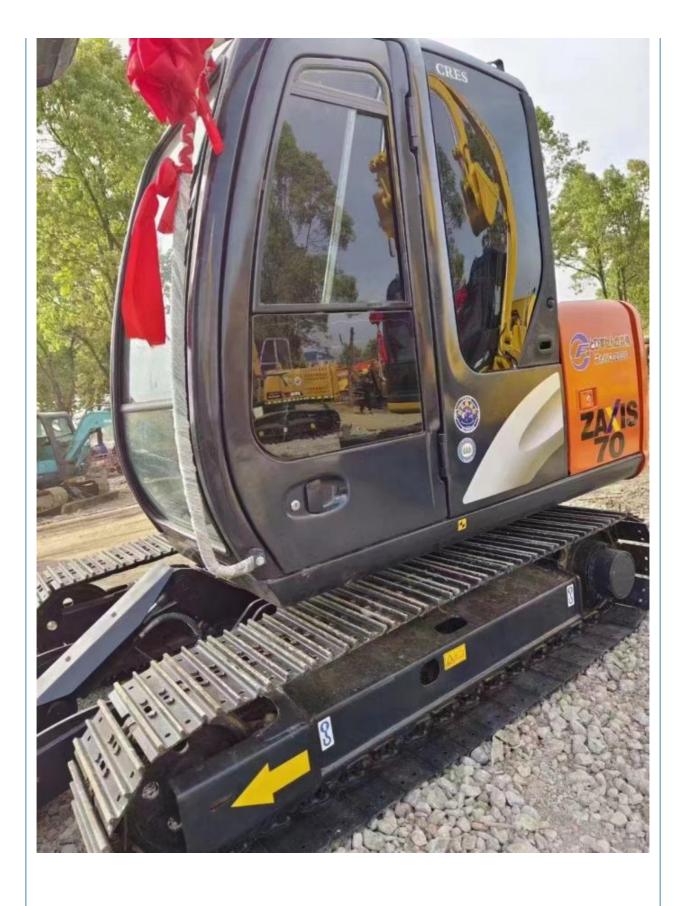

# 2020 Year Hitachi ZX70 7 Ton Used Excavator Transport Width 2.2m Construction Machinery

#### **Basic Information**

Place of Origin: Japan

• Price: \$12,000.00/units 1-3 units



### **Product Specification**

Showroom Location: None · Operating Weight: 6.5 Ton 0.3 M<sup>3</sup> . Bucket Capacity: · Machine Weight: 6510 KG Hydraulic Cylinder Brand: **ORIGINAL** • Hydraulic Pump Brand: **ORIGINAL**  Hydraulic Valve Brand: **ORIGINAL** ISUZU . Engine Brand: 40.5 KW • Power: • Machinery Test Report: Provided • Video Outgoing-inspection: Provided

• Core Components: Pressure Vessel, Motor, Bearing, Gear,

Pump, Gearbox, Engine, PLC

Year: 2020Working Hours: 2121



### More Images









# Product Description

# **Product Description**















## Models Of Excavators We Sell

Doosan used excavator DH(DX)35/55/60/70/75/80/150/200/215/220/225/235/260/300/350/370/420/500/530

Sany used excavator SY16/SY35/SY55/SY60/SY65/SY75/SY85/SY95/SY115/SY135/SY155/SY 205/SY215/SY235/SY265/SY305/SY335/SY365

/ZX330/ZX350/ZX360/ZX450/ZX600

Kobelco used excavator SK50/SK55/SK60/SK70/SK75/SK115/SK135/SK140/SK160/SK200/SK210/

SK230/SK235/SK250/SK260/SK330/SK350/SK450/SK460

Hyundai used R55/R60/R70/R75/R80/R110/R115/R130/R150/R200/R205/R210/R220/R2

excavator 25/R245/R305/R375/R420

Kubota used excavator 10/15/16/17/18/20/25/30/35/40/50/155/161/163/165/185

Volvo used excavator EC55/EC60/EC80/EC140/EC200/EC210/EC240/EC290/EC300/EC360/EC

380/EC460/EC480

Excavators of other QAY CLG Keith Takeuchi Sumitomo Yanmar IHI SUNWARD Yuchai

brands Z