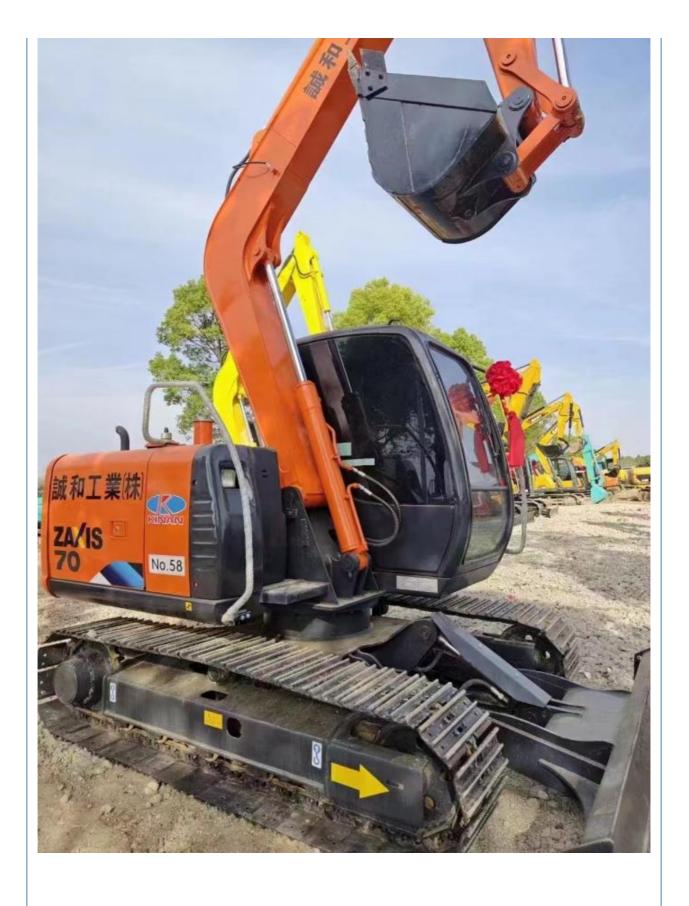

# 2020 Year Hitachi ZX70 7 Ton Used Excavator Transport Width 2.2m Construction Machinery

### **Product Specification**

Showroom Location: None · Operating Weight: 6.5 Ton 0.3 M<sup>3</sup> . Bucket Capacity: · Machine Weight: 6510 KG Hydraulic Cylinder Brand: **ORIGINAL** • Hydraulic Pump Brand: **ORIGINAL**  Hydraulic Valve Brand: **ORIGINAL** ISUZU . Engine Brand: 40.5 KW • Power: • Machinery Test Report: Provided • Video Outgoing-inspection: Provided

• Core Components: Pressure Vessel, Motor, Bearing, Gear,

Pump, Gearbox, Engine, PLC

Year: 2020Working Hours: 2121