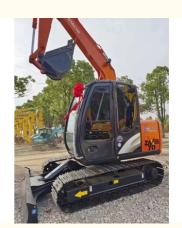

# 2020 Year Hitachi ZX70 7 Ton Used Excavator Transport Width 2.2m Construction Machinery

#### **Basic Information**

Place of Origin: Japan

• Price: \$12,000.00/units 1-3 units



### **Product Specification**

Showroom Location: None · Operating Weight: 6.5 Ton 0.3 M<sup>3</sup> . Bucket Capacity: · Machine Weight: 6510 KG Hydraulic Cylinder Brand: **ORIGINAL** • Hydraulic Pump Brand: **ORIGINAL**  Hydraulic Valve Brand: **ORIGINAL** ISUZU . Engine Brand: 40.5 KW • Power: • Machinery Test Report: Provided • Video Outgoing-inspection: Provided

• Core Components: Pressure Vessel, Motor, Bearing, Gear,

Pump, Gearbox, Engine, PLC

Year: 2020Working Hours: 2121



### More Images









# Product Description

# **Product Description**















## Models Of Excavators We Sell

Doosan used excavator DH(DX)35/55/60/70/75/80/150/200/215/220/225/235/260/300/350/370/420/500/530

Sany used excavator SY16/SY35/SY55/SY60/SY65/SY75/SY85/SY95/SY115/SY135/SY155/SY 205/SY215/SY235/SY265/SY305/SY335/SY365

/ZX330/ZX350/ZX360/ZX450/ZX600

Kobelco used excavator SK50/SK55/SK60/SK70/SK75/SK115/SK135/SK140/SK160/SK200/SK210/

SK230/SK235/SK250/SK260/SK330/SK350/SK450/SK460

Hyundai used R55/R60/R70/R75/R80/R110/R115/R130/R150/R200/R205/R210/R220/R2

excavator 25/R245/R305/R375/R420

Kubota used excavator 10/15/16/17/18/20/25/30/35/40/50/155/161/163/165/185

Volvo used excavator EC55/EC60/EC80/EC140/EC200/EC210/EC240/EC290/EC300/EC360/EC

380/EC460/EC480

Ex