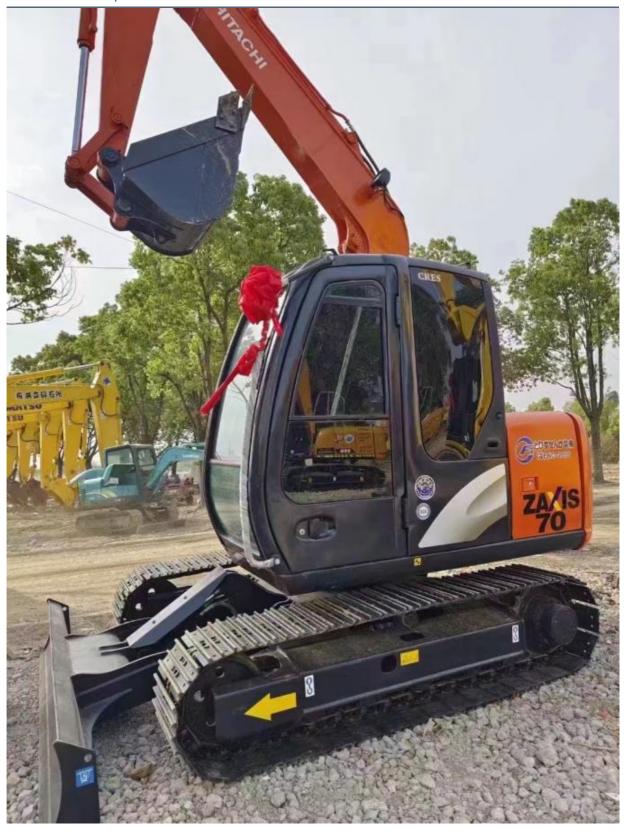

# 2020 Year Hitachi ZX70 7 Ton Used Excavator Transport Width 2.2m Construction Machinery

### **Product Specification**

Showroom Location: None · Operating Weight: 6.5 Ton 0.3 M<sup>3</sup> . Bucket Capacity: · Machine Weight: 6510 KG Hydraulic Cylinder Brand: **ORIGINAL** • Hydraulic Pump Brand: **ORIGINAL**  Hydraulic Valve Brand: **ORIGINAL** ISUZU . Engine Brand: 40.5 KW • Power: • Machinery Test Report: Provided • Video Outgoing-inspection: Provided

• Core Components: Pressure Vessel, Motor, Bearing, Gear,

Pump, Gearbox, Engine, PLC

Year: 2020Working Hours: 2121