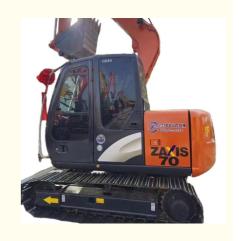

# 2020 Year Hitachi ZX70 7 Ton Used Excavator Transport Width 2.2m Construction Machinery

### **Product Specification**

Showroom Location: None · Operating Weight: 6.5 Ton 0.3 M<sup>3</sup> . Bucket Capacity: · Machine Weight: 6510 KG Hydraulic Cylinder Brand: **ORIGINAL** • Hydraulic Pump Brand: **ORIGINAL**  Hydraulic Valve Brand: **ORIGINAL** ISUZU . Engine Brand: 40.5 KW • Power: • Machinery Test Report: Provided • Video Outgoing-inspection: Provided

• Core Components: Pressure Vessel, Motor, Bearing, Gear,

Pump, Gearbox, Engine, PLC

Year: 2020Working Hours: 2121