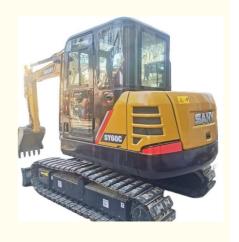

# Crawler Chain Moving Type Original Hydraulic Valve Sany SY60 Mini Digger in Shanghai

### **Product Specification**

Showroom Location: None · Operating Weight: 6000 KG 0.23 M<sup>3</sup> . Bucket Capacity: • Machine Weight: 6000 KG Hydraulic Cylinder Brand: Original • Hydraulic Pump Brand: Original Hydraulic Valve Brand: Original ISUZU . Engine Brand: 40.9 KW • Power: • Machinery Test Report: Provided • Video Outgoing-inspection: Provided