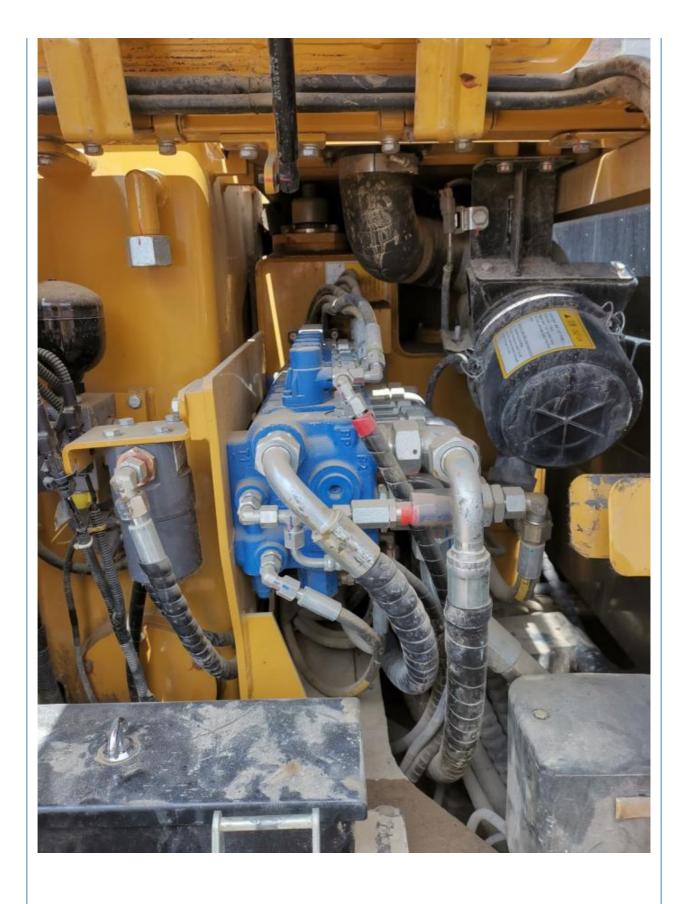

# Crawler Chain Moving Type Original Hydraulic Valve Sany SY60 Mini Digger in Shanghai

#### **Basic Information**

• Place of Origin: China

• Price: \$13,000.00/units 1-3 units



### **Product Specification**

Showroom Location: None · Operating Weight: 6000 KG 0.23 M<sup>3</sup> . Bucket Capacity: • Machine Weight: 6000 KG Hydraulic Cylinder Brand: Original • Hydraulic Pump Brand: Original Hydraulic Valve Brand: Original ISUZU . Engine Brand: 40.9 KW • Power: • Machinery Test Report: Provided • Video Outgoing-inspection: Provided

• Core Components: Pressure Vessel, Motor, Bearing, Gear,

Pump, Gearbox, Engine, PLC

Year: 2021Working Hours: 968



## More Images









# Product Description

# **Product Description**













#### Models Of Excavators We Sell

PC20/PC30/PC35/PC40/PC55/PC56/PC60/PC70/PC75/PC78/PC10 0/PC110/PC120/PC128/PC130/PC138/PC150/PC160/PC200/PC210/PC22 0/PC228/PC240/PC270/PC300/PC350/PC360/PC400/PC450/PC49 0/PC650

CAT303/CAT305/CAT305.5/CAT306/CAT307/CAT308/CAT311/CAT312/C AT313/CAT315/CAT318/CAT320/CAT323/CAT324/CAT325/CAT326/CAT3

Carter used excavator 29/CAT330/CAT340/CAT340/CAT345/CAT349/CAT375

Doosan used excavator DH(DX)35/55/60/70/75/80/150/200/215/220/225/235/260/300/350/370/420/

500/530

Sanv used excavator SY16/SY35/SY55/SY60/SY65/SY75/SY85/SY95/SY115/SY135/SY155/SY

205/SY215/SY235/SY265/SY305/SY335/SY365

/7Y330/7Y350/7Y360/7Y450/7Y600

/ZX330/ZX350/ZX360/ZX450/ZX600

Kobelco used excavator SK50/SK55/SK60/SK70/SK75/SK115/SK135/SK140/SK160/SK200/SK210/

SK230/SK235/SK250/