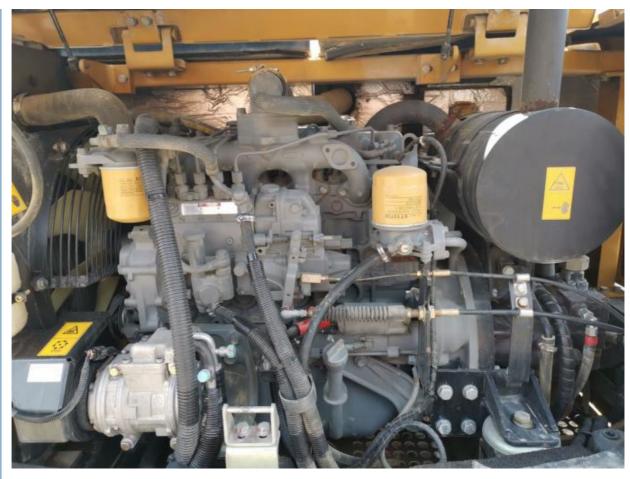

# Crawler Chain Moving Type Original Hydraulic Valve Sany SY60 Mini Digger in Shanghai

#### **Basic Information**

• Place of Origin: China

• Price: \$13,000.00/units 1-3 units



### **Product Specification**

Showroom Location: None · Operating Weight: 6000 KG 0.23 M<sup>3</sup> . Bucket Capacity: • Machine Weight: 6000 KG Hydraulic Cylinder Brand: Original • Hydraulic Pump Brand: Original Hydraulic Valve Brand: Original ISUZU . Engine Brand: 40.9 KW • Power: • Machinery Test Report: Provided • Video Outgoing-inspection: Provided

• Core Components: Pressure Vessel, Motor, Bearing, Gear,

Pump, Gearbox, Engine, PLC

Year: 2021Working Hours: 968



## More Images









# Product Description

# **Product Description**













#### Models Of Excavators We Sell

PC20/PC30/PC35/PC40/PC55/PC56/PC60/PC70/PC75/PC78/PC10 0/PC110/PC120/PC128/PC130/PC138/PC150/PC160/PC200/PC210/PC22 0/PC228/PC240/PC270/PC300/PC350/PC360/PC400/PC450/PC49 0/PC650

CAT303/CAT305/CAT305.5/CAT306/CAT307/CAT308/CAT311/CAT312/C AT313/CAT315/CAT318/CAT320/CAT323/CAT324/CAT325/CAT326/CAT3

Carter used excavator 29/CAT330/CAT340/CAT340/CAT345/CAT349/CAT375

Doosan used excavator DH(DX)35/55/60/70/75/80/150/200/215/220/225/235/260/300/350/370/420/

500/530

Sanv used excavator SY16/SY35/SY55/SY60/SY65/SY75/SY85/SY95/SY115/SY135/SY155/SY

205/SY215/SY235/SY265/SY305/SY335/SY365

/7Y330/7Y350/7Y360/7Y450/7Y600

/ZX330/ZX350/ZX360/ZX450/ZX600

Kobelco used excavator SK50/SK55/SK60/SK70/SK75/SK115/SK135/SK140/SK160/SK200/SK210/

SK230/SK235/SK250/SK