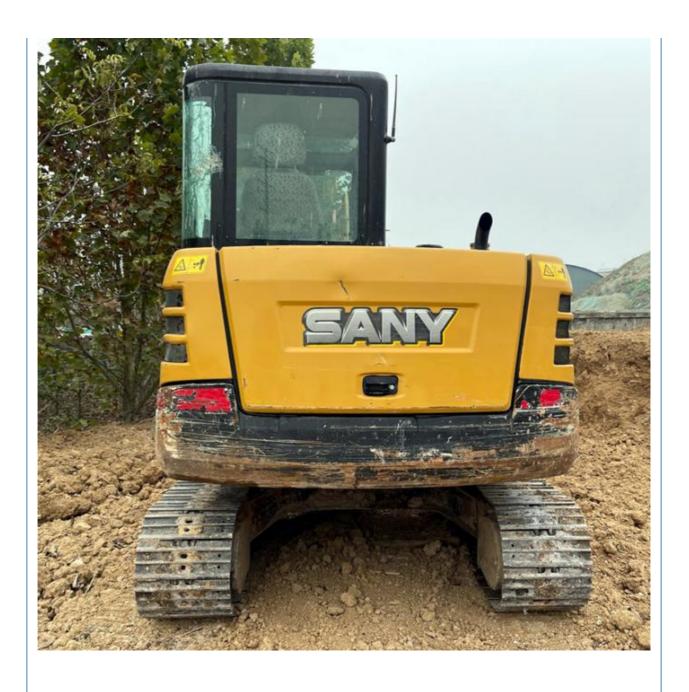

# Crawler Chain Moving Type Original Hydraulic Valve Sany SY60 Mini Digger in Shanghai

### **Product Specification**

Showroom Location: None · Operating Weight: 6000 KG 0.23 M<sup>3</sup> . Bucket Capacity: • Machine Weight: 6000 KG Hydraulic Cylinder Brand: Original • Hydraulic Pump Brand: Original Hydraulic Valve Brand: Original ISUZU . Engine Brand: 40.9 KW • Power: • Machinery Test Report: Provided • Video Outgoing-inspection: Provided

• Core Components: Pressure Vessel, Motor, Bearing, Gear,

Pump, Gearbox, Engine, PLC

Year: 2021Working Hours: 968