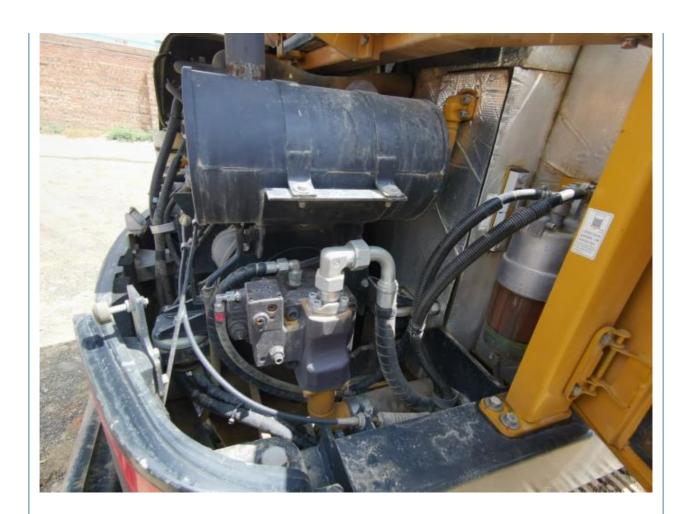

# Crawler Chain Moving Type Original Hydraulic Valve Sany SY60 Mini Digger in Shanghai

#### **Basic Information**

• Place of Origin: China

• Price: \$13,000.00/units 1-3 units



### **Product Specification**

Showroom Location: None · Operating Weight: 6000 KG 0.23 M<sup>3</sup> . Bucket Capacity: • Machine Weight: 6000 KG Hydraulic Cylinder Brand: Original • Hydraulic Pump Brand: Original Hydraulic Valve Brand: Original ISUZU . Engine Brand: 40.9 KW • Power: • Machinery Test Report: Provided • Video Outgoing-inspection: Provided

• Core Components: Pressure Vessel, Motor, Bearing, Gear,

Pump, Gearbox, Engine, PLC

Year: 2021Working Hours: 968



## More Images









# Product Description

# **Product Description**













#### Models Of Excavators We Sell

PC20/PC30/PC35/PC40/PC55/PC56/PC60/PC70/PC75/PC78/PC10 0/PC110/PC120/PC128/PC130/PC138/PC150/PC160/PC200/PC210/PC22 0/PC228/PC240/PC270/PC300/PC350/PC360/PC400/PC450/PC49 0/PC650

CAT303/CAT305/CAT305.5/CAT306/CAT307/CAT308/CAT311/CAT312/C AT313/CAT315/CAT318/CAT320/CAT323/CAT324/CAT325/CAT326/CAT3

Carter used excavator 29/CAT330/CAT340/CAT340/CAT345/CAT349/CAT375

Doosan used excavator DH(DX)35/55/60/70/75/80/150/200/215/220/225/235/260/300/350/370/420/

500/530

Sanv used excavator SY16/SY35/SY55/SY60/SY65/SY75/SY85/SY95/SY115/SY135/SY155/SY

205/SY215/SY235/SY265/SY305/SY335/SY365

/7Y330/7Y350/7Y360/7Y450/7Y600

/ZX330/ZX350/ZX360/ZX450/ZX600

Kobelco used excavator SK50/SK55/SK60/SK70/SK75/SK115/SK135/SK140/SK160/SK200/SK210/

SK230/SK235/SK25