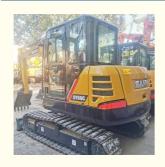

# Crawler Chain Moving Type Original Hydraulic Valve Sany SY60 Mini Digger in Shanghai

### **Product Specification**

Showroom Location: None · Operating Weight: 6000 KG 0.23 M<sup>3</sup> . Bucket Capacity: • Machine Weight: 6000 KG Hydraulic Cylinder Brand: Original • Hydraulic Pump Brand: Original Hydraulic Valve Brand: Original ISUZU . Engine Brand: 40.9 KW • Power: • Machinery Test Report: Provided • Video Outgoing-inspection: Provided