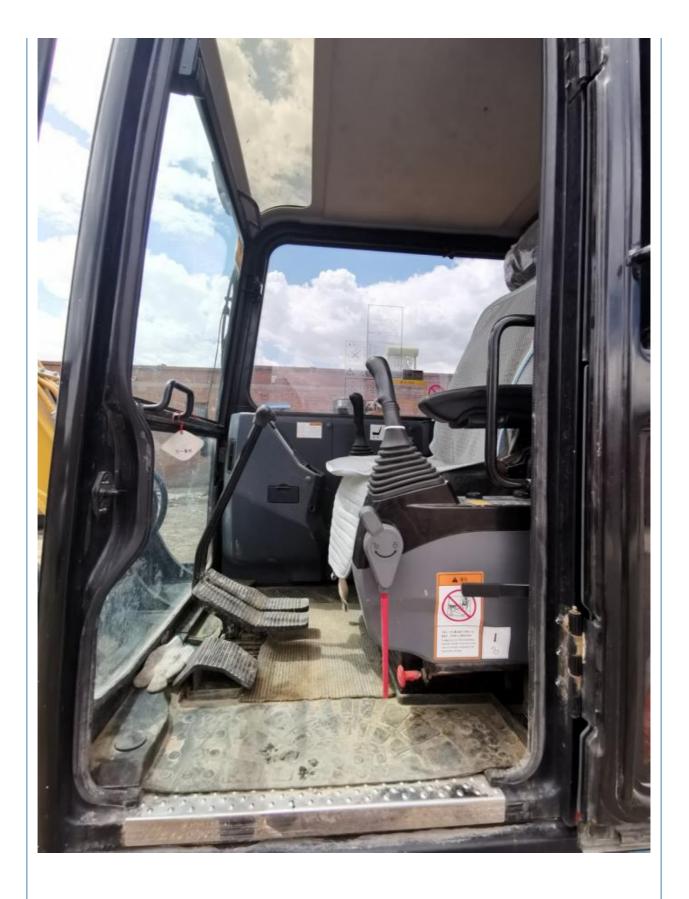

# Crawler Chain Moving Type Original Hydraulic Valve Sany SY60 Mini Digger in Shanghai

#### **Basic Information**

• Place of Origin: China

• Price: \$13,000.00/units 1-3 units



### **Product Specification**

Showroom Location: None · Operating Weight: 6000 KG 0.23 M<sup>3</sup> . Bucket Capacity: • Machine Weight: 6000 KG Hydraulic Cylinder Brand: Original • Hydraulic Pump Brand: Original Hydraulic Valve Brand: Original ISUZU . Engine Brand: 40.9 KW • Power: • Machinery Test Report: Provided • Video Outgoing-inspection: Provided

• Core Components: Pressure Vessel, Motor, Bearing, Gear,

Pump, Gearbox, Engine, PLC

Year: 2021Working Hours: 968



## More Images









# Product Description

# **Product Description**













#### Models Of Excavators We Sell

PC20/PC30/PC35/PC40/PC55/PC56/PC60/PC70/PC75/PC78/PC10 0/PC110/PC120/PC128/PC130/PC138/PC150/PC160/PC200/PC210/PC22 0/PC228/PC240/PC270/PC300/PC350/PC360/PC400/PC450/PC49 0/PC650

CAT303/CAT305/CAT305.5/CAT306/CAT307/CAT308/CAT311/CAT312/C AT313/CAT315/CAT318/CAT320/CAT323/CAT324/CAT325/CAT326/CAT3

Carter used excavator 29/CAT330/CAT340/CAT340/CAT345/CAT349/CAT375

Doosan used excavator DH(DX)35/55/60/70/75/80/150/200/215/220/225/235/260/300/350/370/420/

500/530

Sanv used excavator SY16/SY35/SY55/SY60/SY65/SY75/SY85/SY95/SY115/SY135/SY155/SY

205/SY215/SY235/SY265/SY305/SY335/SY365

/7Y330/7Y350/7Y360/7Y450/7Y600

/ZX330/ZX350/ZX360/ZX450/ZX600

Kobelco used excavator SK50/SK55/SK60/SK70/SK75/SK115/SK135/SK140/SK160/SK200/SK210/

SK230/SK235/SK