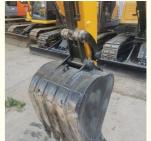

### **Product Specification**

Showroom Location: None · Operating Weight: 6000 KG 0.23 M<sup>3</sup> . Bucket Capacity: • Machine Weight: 6000 KG Hydraulic Cylinder Brand: Original • Hydraulic Pump Brand: Original Hydraulic Valve Brand: Original ISUZU . Engine Brand: 40.9 KW • Power: • Machinery Test Report: Provided • Video Outgoing-inspection: Provided

• Core Components: Pressure Vessel, Motor, Bearing, Gear,

Pump, Gearbox, Engine, PLC

Year: 2021Working Hours: 968