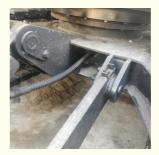

### **Product Specification**

Showroom Location: None · Operating Weight: 6000 KG 0.23 M<sup>3</sup> . Bucket Capacity: • Machine Weight: 6000 KG Hydraulic Cylinder Brand: Original • Hydraulic Pump Brand: Original Hydraulic Valve Brand: Original ISUZU . Engine Brand: 40.9 KW • Power: • Machinery Test Report: Provided • Video Outgoing-inspection: Provided

• Core Components: Pressure Vessel, Motor, Bearing, Gear,

Pump, Gearbox, Engine, PLC

Year: 2021Working Hours: 968