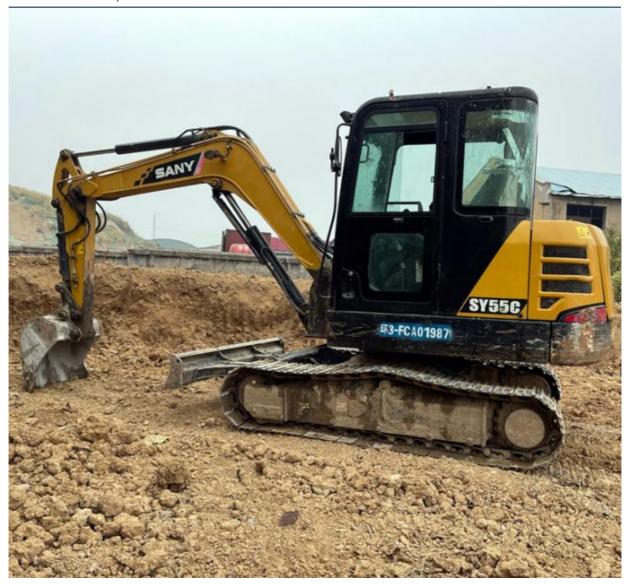

# Crawler Chain Moving Type Original Hydraulic Valve Sany SY60 Mini Digger in Shanghai

### **Product Specification**

Showroom Location: None · Operating Weight: 6000 KG 0.23 M<sup>3</sup> . Bucket Capacity: • Machine Weight: 6000 KG Hydraulic Cylinder Brand: Original • Hydraulic Pump Brand: Original Hydraulic Valve Brand: Original ISUZU . Engine Brand: 40.9 KW • Power: • Machinery Test Report: Provided • Video Outgoing-inspection: Provided

• Core Components: Pressure Vessel, Motor, Bearing, Gear,

Pump, Gearbox, Engine, PLC

Year: 2021Working Hours: 968