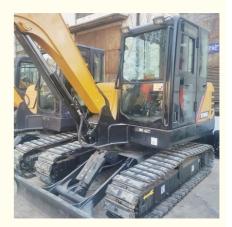

# Crawler Chain Moving Type Original Hydraulic Valve Sany SY60 Mini Digger in Shanghai

### **Product Specification**

Showroom Location: None · Operating Weight: 6000 KG 0.23 M<sup>3</sup> . Bucket Capacity: • Machine Weight: 6000 KG Hydraulic Cylinder Brand: Original • Hydraulic Pump Brand: Original Hydraulic Valve Brand: Original ISUZU . Engine Brand: 40.9 KW • Power: • Machinery Test Report: Provided • Video Outgoing-inspection: Provided