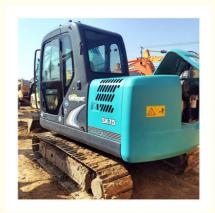

# Japan Original 7 Ton Mini Used Kobelco SK75 Excavator with ISUZU Engine in Shanghai

## **Product Specification**

Showroom Location: None 6850 KG · Operating Weight:  $0.4 M^{3}$ . Bucket Capacity: 7000 KG · Machine Weight: • Hydraulic Cylinder Brand: Original • Hydraulic Pump Brand: Original • Hydraulic Valve Brand: Original ISUZU . Engine Brand: 42 KW • Power: • Machinery Test Report: Provided • Video Outgoing-inspection: Provided

• Core Components: Pressure Vessel, Motor, Bearing, Gear,

Pump, Gearbox, Engine, PLC

Year: 2018Working Hours: 2800