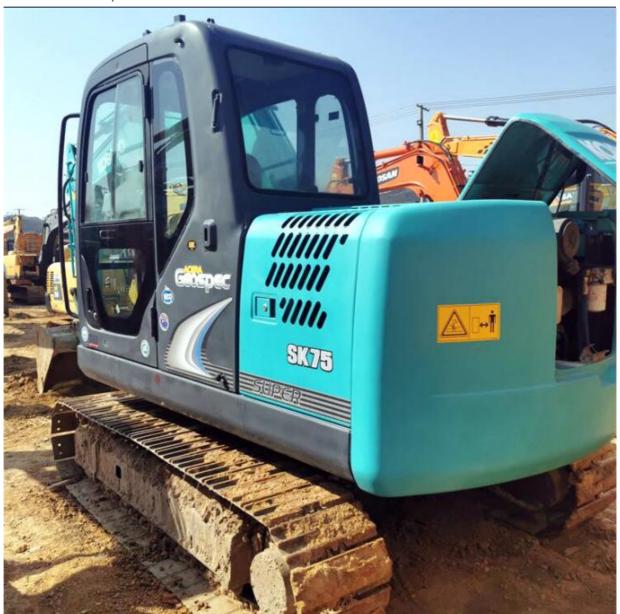

# Japan Original 7 Ton Mini Used Kobelco SK75 Excavator with ISUZU Engine in Shanghai

## **Product Specification**

Showroom Location: None 6850 KG · Operating Weight:  $0.4 M^{3}$ . Bucket Capacity: 7000 KG · Machine Weight: • Hydraulic Cylinder Brand: Original • Hydraulic Pump Brand: Original • Hydraulic Valve Brand: Original ISUZU . Engine Brand: 42 KW • Power: • Machinery Test Report: Provided • Video Outgoing-inspection: Provided

• Core Components: Pressure Vessel, Motor, Bearing, Gear,

Pump, Gearbox, Engine, PLC

Year: 2018Working Hours: 2800