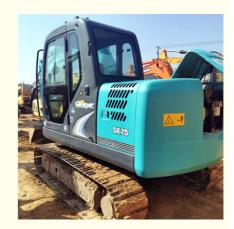

# Japan Original 7 Ton Mini Used Kobelco SK75 Excavator with ISUZU Engine in Shanghai

## **Product Specification**

Showroom Location: None 6850 KG · Operating Weight:  $0.4 M^{3}$ . Bucket Capacity: 7000 KG · Machine Weight: • Hydraulic Cylinder Brand: Original • Hydraulic Pump Brand: Original • Hydraulic Valve Brand: Original ISUZU . Engine Brand: 42 KW • Power: • Machinery Test Report: Provided • Video Outgoing-inspection: Provided

• Core Components: Pressure Vessel, Motor, Bearing, Gear,

Pump, Gearbox, Engine, PLC

Year: 2018Working Hours: 2800