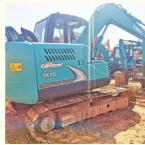

# Japan Original 7 Ton Mini Used Kobelco SK75 Excavator with ISUZU Engine in Shanghai

## **Product Specification**

Showroom Location: None 6850 KG · Operating Weight:  $0.4 M^{3}$ . Bucket Capacity: 7000 KG · Machine Weight: • Hydraulic Cylinder Brand: Original • Hydraulic Pump Brand: Original • Hydraulic Valve Brand: Original ISUZU . Engine Brand: 42 KW • Power: • Machinery Test Report: Provided • Video Outgoing-inspection: Provided

• Core Components: Pressure Vessel, Motor, Bearing, Gear,

Pump, Gearbox, Engine, PLC

Year: 2018Working Hours: 2800