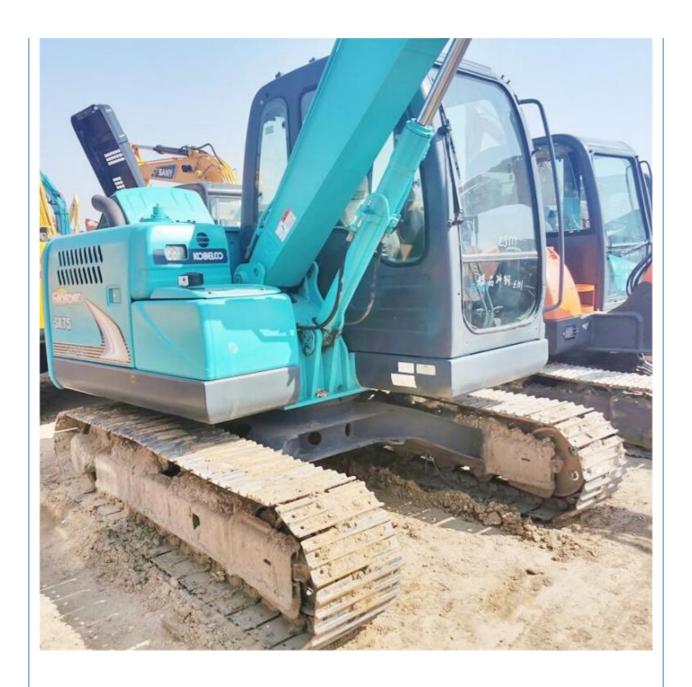

# Japan Original 7 Ton Mini Used Kobelco SK75 Excavator with ISUZU Engine in Shanghai

## **Product Specification**

Showroom Location: None 6850 KG · Operating Weight:  $0.4 M^{3}$ . Bucket Capacity: 7000 KG · Machine Weight: • Hydraulic Cylinder Brand: Original • Hydraulic Pump Brand: Original • Hydraulic Valve Brand: Original ISUZU . Engine Brand: 42 KW • Power: • Machinery Test Report: Provided • Video Outgoing-inspection: Provided

• Core Components: Pressure Vessel, Motor, Bearing, Gear,

Pump, Gearbox, Engine, PLC

Year: 2018Working Hours: 2800