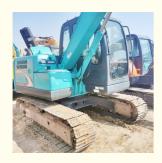

# Japan Original 7 Ton Mini Used Kobelco SK75 Excavator with ISUZU Engine in Shanghai

## **Product Specification**

Showroom Location: None 6850 KG · Operating Weight:  $0.4 M^{3}$ . Bucket Capacity: 7000 KG · Machine Weight: • Hydraulic Cylinder Brand: Original • Hydraulic Pump Brand: Original • Hydraulic Valve Brand: Original ISUZU . Engine Brand: 42 KW • Power: • Machinery Test Report: Provided • Video Outgoing-inspection: Provided

• Core Components: Pressure Vessel, Motor, Bearing, Gear,

Pump, Gearbox, Engine, PLC

Year: 2018Working Hours: 2800