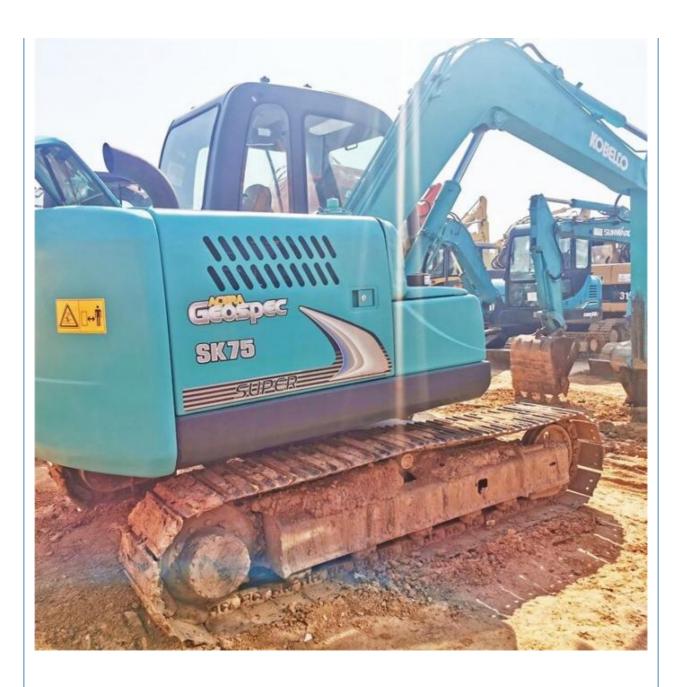

# Japan Original 7 Ton Mini Used Kobelco SK75 Excavator with ISUZU Engine in Shanghai

## **Product Specification**

Showroom Location: None 6850 KG · Operating Weight:  $0.4 M^{3}$ . Bucket Capacity: 7000 KG · Machine Weight: • Hydraulic Cylinder Brand: Original • Hydraulic Pump Brand: Original • Hydraulic Valve Brand: Original ISUZU . Engine Brand: 42 KW • Power: • Machinery Test Report: Provided • Video Outgoing-inspection: Provided

• Core Components: Pressure Vessel, Motor, Bearing, Gear,

Pump, Gearbox, Engine, PLC

Year: 2018Working Hours: 2800