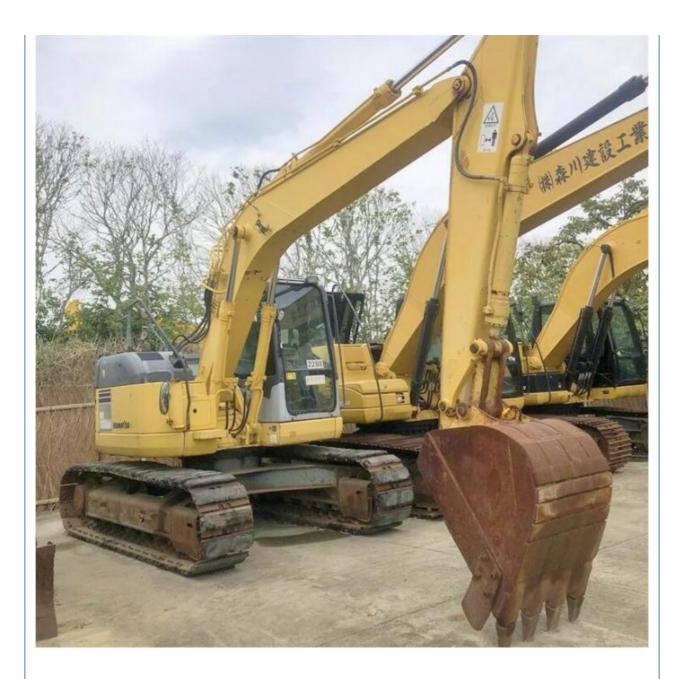

# Komatsu PC128 PC138 Crawler Excavator with Original Hydraulic Pump and **Cummins Engine**

# **Basic Information**

- Place of Origin:
- Price:
- Japan
- \$15,000.00/units 1-3 units



## **Product Specification**

- Showroom Location: • Operating Weight:
- 0.5m<sup>3</sup> Bucket Capacity: 14000 KG
- Machine Weight:
- Hydraulic Cylinder Brand: Original
- Hydraulic Pump Brand: Original • Hydraulic Valve Brand: Original
- . Engine Brand:
- Power:
- Machinery Test Report: Provided
- Video Outgoing-inspection: Provided
- Core Components: Pressure Vessel, Motor, Bearing, Gear, Pump, Gearbox, Engine, PLC 2018

None 13.4TON

Cummins

66KW

1600

- Year:
- Working Hours:



## More Images









# Product Description













## Models Of Excavators We Sell

| 1.2 |                            |                                                                                                                                                                                                        |
|-----|----------------------------|--------------------------------------------------------------------------------------------------------------------------------------------------------------------------------------------------------|
|     | Komatsu used<br>excavator  | PC20/PC30/PC35/PC40/PC50/PC55/PC56/PC60/PC70/PC75/PC78/PC10<br>0/PC110/PC120/PC128/PC130/PC138/PC150/PC160/PC200/PC210/PC22<br>0/PC228/PC240/PC270/PC300/PC350/PC360/PC400/PC450/PC460/PC49<br>0/PC650 |
|     | Carter used excavator      | CAT303