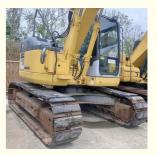

# Komatsu PC128 PC138 Crawler Excavator with Original Hydraulic Pump and **Cummins Engine**

# **Basic Information**

- Place of Origin:
- Price:
- Japan
- \$15,000.00/units 1-3 units



## **Product Specification**

- Showroom Location: • Operating Weight:
- 0.5m<sup>3</sup> Bucket Capacity: 14000 KG
- Machine Weight:
- Hydraulic Cylinder Brand: Original
- Hydraulic Pump Brand: Original • Hydraulic Valve Brand: Original
- . Engine Brand:
- Power:
- Machinery Test Report: Provided
- Video Outgoing-inspection: Provided
- Core Components: Pressure Vessel, Motor, Bearing, Gear, Pump, Gearbox, Engine, PLC 2018

None 13.4TON

Cummins

66KW

1600

- Year:
- Working Hours:



## More Images









# Product Description













## Models Of Excavators We Sell

| 1.2 |                            |                                                                                                                                                                                                        |
|-----|----------------------------|--------------------------------------------------------------------------------------------------------------------------------------------------------------------------------------------------------|
|     | Komatsu used<br>excavator  | PC20/PC30/PC35/PC40/PC50/PC55/PC56/PC60/PC70/PC75/PC78/PC10<br>0/PC110/PC120/PC128/PC130/PC138/PC150/PC160/PC200/PC210/PC22<br>0/PC228/PC240/PC270/PC300/PC350/PC360/PC400/PC450/PC460/PC49<br>0/PC650 |
|     | Carter u