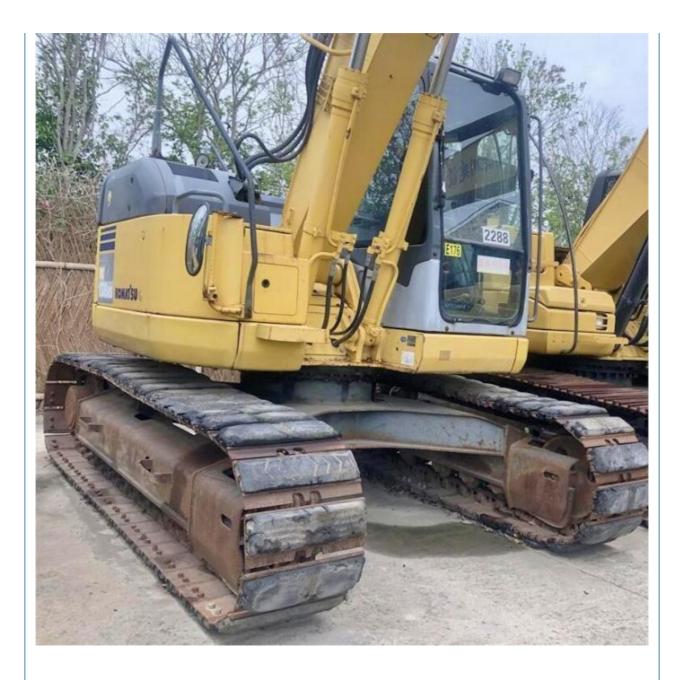

# Komatsu PC128 PC138 Crawler Excavator with Original Hydraulic Pump and **Cummins Engine**

# **Basic Information**

- Place of Origin:
- Price:
- Japan
- \$15,000.00/units 1-3 units



## **Product Specification**

- Showroom Location: • Operating Weight:
- 0.5m<sup>3</sup> Bucket Capacity: 14000 KG
- Machine Weight:
- Hydraulic Cylinder Brand: Original
- Hydraulic Pump Brand: Original • Hydraulic Valve Brand: Original
- . Engine Brand:
- Power:
- Machinery Test Report: Provided
- Video Outgoing-inspection: Provided
- Core Components: Pressure Vessel, Motor, Bearing, Gear, Pump, Gearbox, Engine, PLC 2018

None 13.4TON

Cummins

66KW

1600

- Year:
- Working Hours:



## More Images









# Product Description













## Models Of Excavators We Sell

| 1.2 |                            |                                                                                                                                                                                                        |
|-----|----------------------------|--------------------------------------------------------------------------------------------------------------------------------------------------------------------------------------------------------|
|     | Komatsu used<br>excavator  | PC20/PC30/PC35/PC40/PC50/PC55/PC56/PC60/PC70/PC75/PC78/PC10<br>0/PC110/PC120/PC128/PC130/PC138/PC150/PC160/PC200/PC210/PC22<br>0/PC228/PC240/PC270/PC300/PC350/PC360/PC400/PC450/PC460/PC49<br>0/PC650 |
|     | Carter used excavator      | CAT303/C