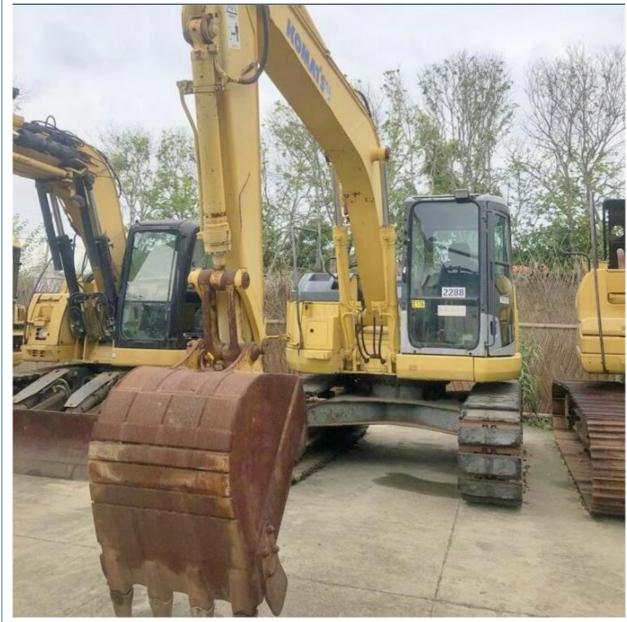

# Komatsu PC128 PC138 Crawler Excavator with Original Hydraulic Pump and **Cummins Engine**

# **Basic Information**

- Place of Origin:
- Price:
- Japan
- \$15,000.00/units 1-3 units



## **Product Specification**

- Showroom Location: • Operating Weight:
- 0.5m<sup>3</sup> Bucket Capacity: 14000 KG
- Machine Weight:
- Hydraulic Cylinder Brand: Original
- Hydraulic Pump Brand: Original • Hydraulic Valve Brand: Original
- . Engine Brand:
- Power:
- Machinery Test Report: Provided
- Video Outgoing-inspection: Provided
- Core Components: Pressure Vessel, Motor, Bearing, Gear, Pump, Gearbox, Engine, PLC 2018

None 13.4TON

Cummins

66KW

1600

- Year:
- Working Hours:



## More Images









# Product Description













## Models Of Excavators We Sell

| 1.2 |                            |                                                                                                                                                                                                        |
|-----|----------------------------|--------------------------------------------------------------------------------------------------------------------------------------------------------------------------------------------------------|
|     | Komatsu used<br>excavator  | PC20/PC30/PC35/PC40/PC50/PC55/PC56/PC60/PC70/PC75/PC78/PC10<br>0/PC110/PC120/PC128/PC130/PC138/PC150/PC160/PC200/PC210/PC22<br>0/PC228/PC240/PC270/PC300/PC350/PC360/PC400/PC450/PC460/PC49<br>0/PC650 |
|     | Carter used excavator      | CAT3