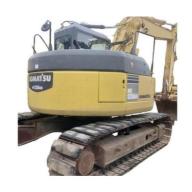

# Komatsu PC128 PC138 Crawler Excavator with Original Hydraulic Pump and **Cummins Engine**

## **Product Specification**

- Showroom Location: • Operating Weight:
- 0.5m<sup>3</sup> Bucket Capacity: 14000 KG
- Machine Weight:
- Hydraulic Cylinder Brand: Original
- Hydraulic Pump Brand: Original • Hydraulic Valve Brand: Original
- . Engine Brand:
- Power:
- Machinery Test Report: Provided
- Video Outgoing-inspection: Provided
- Core Components: Pressure Vessel, Motor, Bearing, Gear, Pump, Gearbox, Engine, PLC 2018

None 13.4TON

Cummins

66KW

1600

- Year:
- Working Hours: