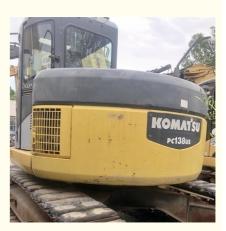

# Komatsu PC128 PC138 Crawler Excavator with Original Hydraulic Pump and **Cummins Engine**

## **Product Specification**

- Showroom Location: • Operating Weight:
- 0.5m<sup>3</sup> Bucket Capacity: 14000 KG
- Machine Weight:
- Hydraulic Cylinder Brand: Original
- Hydraulic Pump Brand: Original • Hydraulic Valve Brand: Original
- . Engine Brand:
- Power:
- Machinery Test Report: Provided
- Video Outgoing-inspection: Provided
- Core Components: Pressure Vessel, Motor, Bearing, Gear, Pump, Gearbox, Engine, PLC 2018

None 13.4TON

Cummins

66KW

1600

- Year:
- Working Hours: