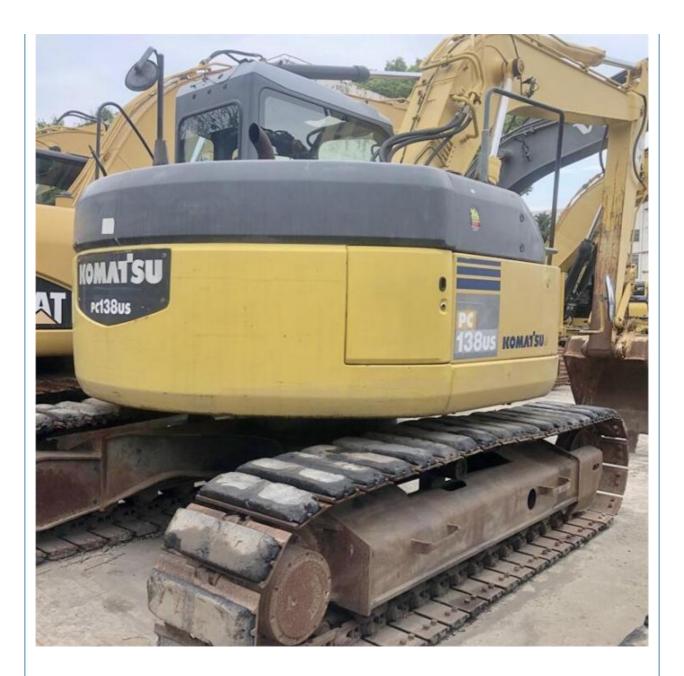

# Komatsu PC128 PC138 Crawler Excavator with Original Hydraulic Pump and **Cummins Engine**

# **Basic Information**

- Place of Origin:
- Price:
- Japan
- \$15,000.00/units 1-3 units



## **Product Specification**

- Showroom Location: • Operating Weight:
- 0.5m<sup>3</sup> Bucket Capacity: 14000 KG
- Machine Weight:
- Hydraulic Cylinder Brand: Original
- Hydraulic Pump Brand: Original • Hydraulic Valve Brand: Original
- . Engine Brand:
- Power:
- Machinery Test Report: Provided
- Video Outgoing-inspection: Provided
- Core Components: Pressure Vessel, Motor, Bearing, Gear, Pump, Gearbox, Engine, PLC 2018

None 13.4TON

Cummins

66KW

1600

- Year:
- Working Hours:



## More Images









# Product Description













## Models Of Excavators We Sell

| 1.2 |                            |                                                                                                                                                                                                        |
|-----|----------------------------|--------------------------------------------------------------------------------------------------------------------------------------------------------------------------------------------------------|
|     | Komatsu used<br>excavator  | PC20/PC30/PC35/PC40/PC50/PC55/PC56/PC60/PC70/PC75/PC78/PC10<br>0/PC110/PC120/PC128/PC130/PC138/PC150/PC160/PC200/PC210/PC22<br>0/PC228/PC240/PC270/PC300/PC350/PC360/PC400/PC450/PC460/PC49<br>0/PC650 |
|     | Carter used excavator      | CAT303/CAT