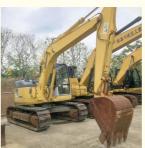

# Komatsu PC128 PC138 Crawler Excavator with Original Hydraulic Pump and **Cummins Engine**

# **Basic Information**

- Place of Origin:
- Price:
- Japan
- \$15,000.00/units 1-3 units



## **Product Specification**

- Showroom Location: • Operating Weight:
- 0.5m<sup>3</sup> Bucket Capacity: 14000 KG
- Machine Weight:
- Hydraulic Cylinder Brand: Original
- Hydraulic Pump Brand: Original • Hydraulic Valve Brand: Original
- . Engine Brand:
- Power:
- Machinery Test Report: Provided
- Video Outgoing-inspection: Provided
- Core Components: Pressure Vessel, Motor, Bearing, Gear, Pump, Gearbox, Engine, PLC 2018

None 13.4TON

Cummins

66KW

1600

- Year:
- Working Hours:



## More Images









# Product Description













## Models Of Excavators We Sell

| 1.2 |                            |                                                                                                                                                                                                        |
|-----|----------------------------|--------------------------------------------------------------------------------------------------------------------------------------------------------------------------------------------------------|
|     | Komatsu used<br>excavator  | PC20/PC30/PC35/PC40/PC50/PC55/PC56/PC60/PC70/PC75/PC78/PC10<br>0/PC110/PC120/PC128/PC130/PC138/PC150/PC160/PC200/PC210/PC22<br>0/PC228/PC240/PC270/PC300/PC350/PC360/PC400/PC450/PC460/PC49<br>0/PC650 |
|     | Carter