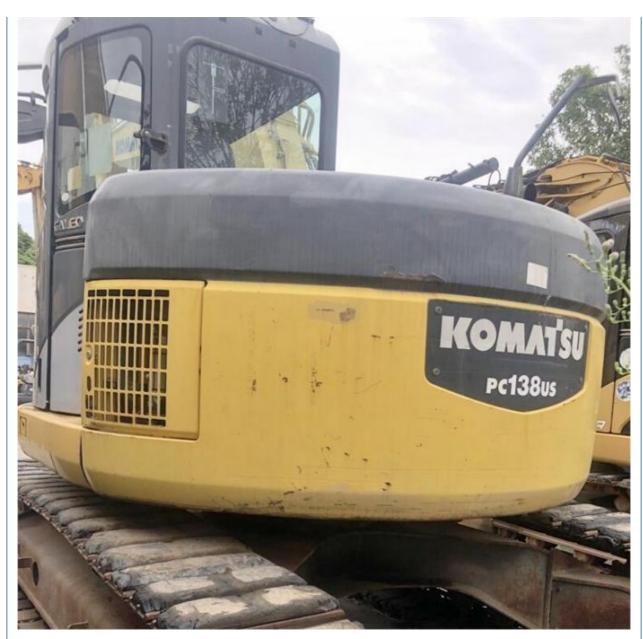

# Komatsu PC128 PC138 Crawler Excavator with Original Hydraulic Pump and **Cummins Engine**

# **Basic Information**

- Place of Origin:
- Price:
- Japan
- \$15,000.00/units 1-3 units



## **Product Specification**

- Showroom Location: • Operating Weight:
- 0.5m<sup>3</sup> Bucket Capacity: 14000 KG
- Machine Weight:
- Hydraulic Cylinder Brand: Original
- Hydraulic Pump Brand: Original • Hydraulic Valve Brand: Original
- . Engine Brand:
- Power:
- Machinery Test Report: Provided
- Video Outgoing-inspection: Provided
- Core Components: Pressure Vessel, Motor, Bearing, Gear, Pump, Gearbox, Engine, PLC 2018

None 13.4TON

Cummins

66KW

1600

- Year:
- Working Hours:



## More Images









# Product Description













## Models Of Excavators We Sell

| 1.2 |                            |                                                                                                                                                                                                        |
|-----|----------------------------|--------------------------------------------------------------------------------------------------------------------------------------------------------------------------------------------------------|
|     | Komatsu used<br>excavator  | PC20/PC30/PC35/PC40/PC50/PC55/PC56/PC60/PC70/PC75/PC78/PC10<br>0/PC110/PC120/PC128/PC130/PC138/PC150/PC160/PC200/PC210/PC22<br>0/PC228/PC240/PC270/PC300/PC350/PC360/PC400/PC450/PC460/PC49<br>0/PC650 |
|     | Carter used excavator      | CAT303/CAT305/