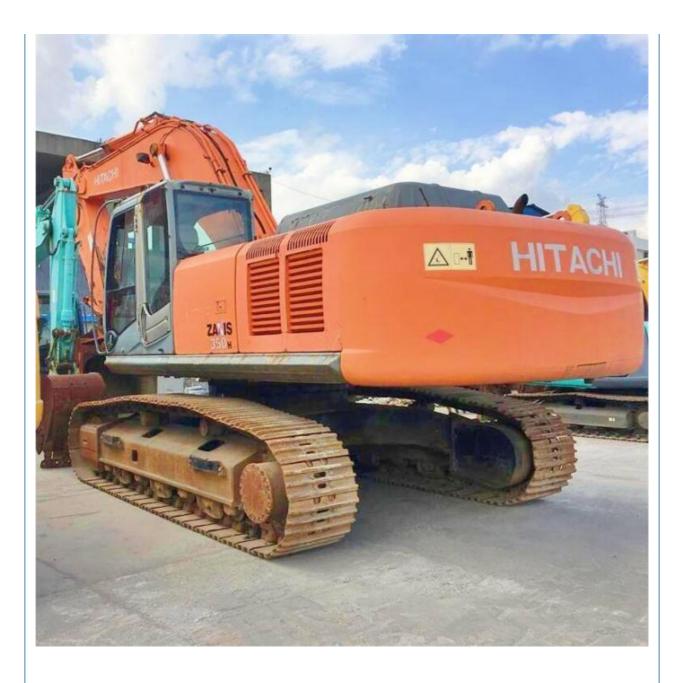

## Used Hitachi ZX350H-3 Crawler Excavator High Condition and Original Hydraulic Cylinder