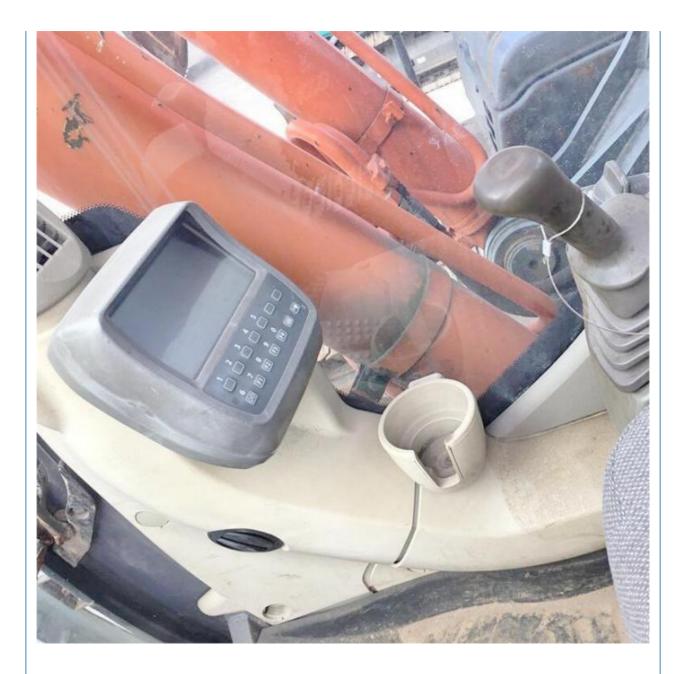

## Used Hitachi ZX350H-3 Crawler Excavator High Condition and Original Hydraulic Cylinder