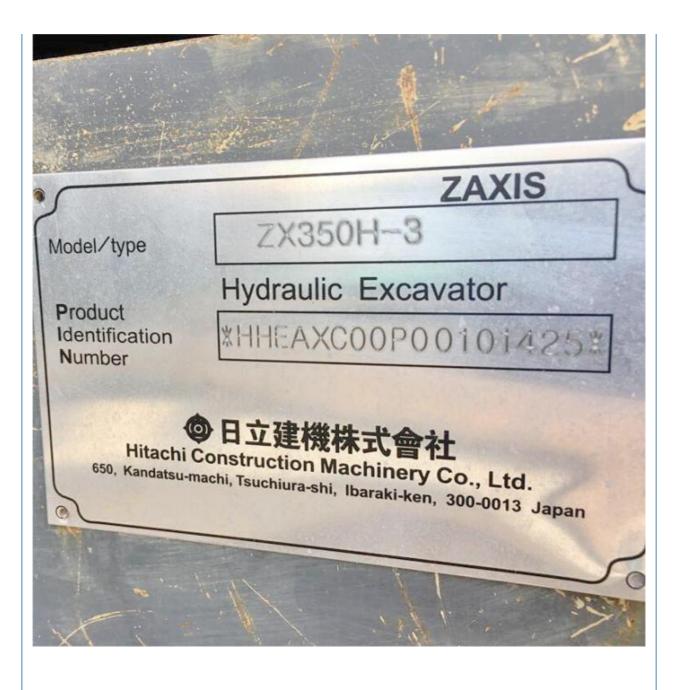

## Used Hitachi ZX350H-3 Crawler Excavator High Condition and Original Hydraulic Cylinder