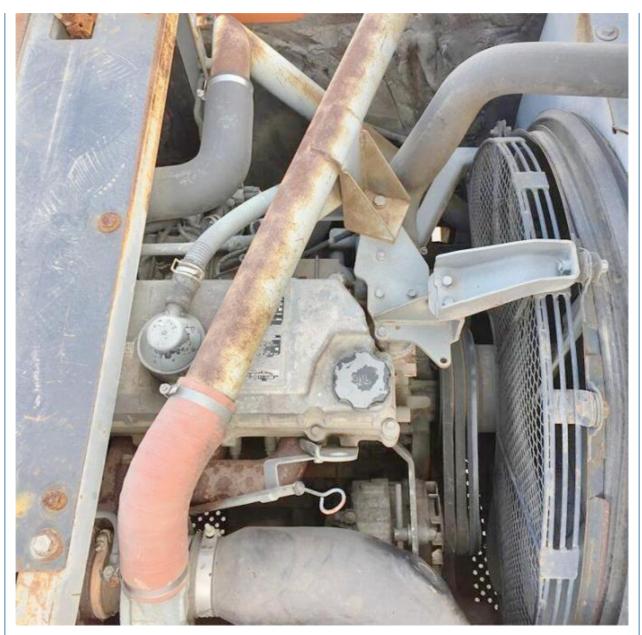

## Used Hitachi ZX350H-3 Crawler Excavator High Condition and Original Hydraulic Cylinder