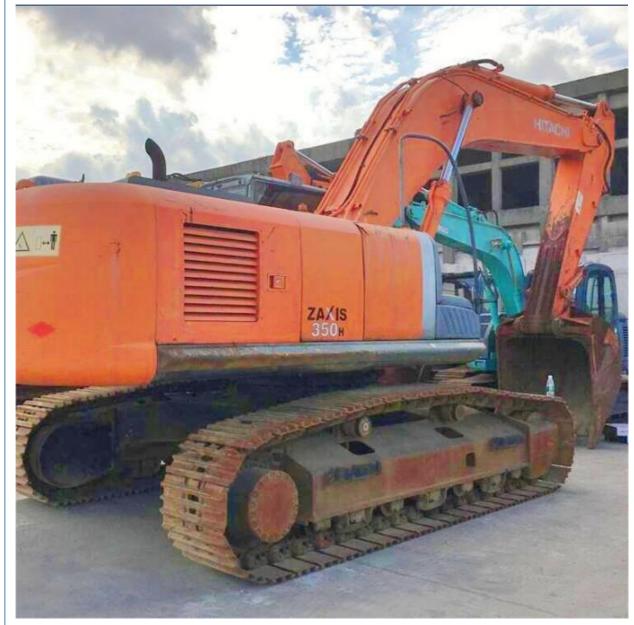

## Used Hitachi ZX350H-3 Crawler Excavator High Condition and Original Hydraulic Cylinder