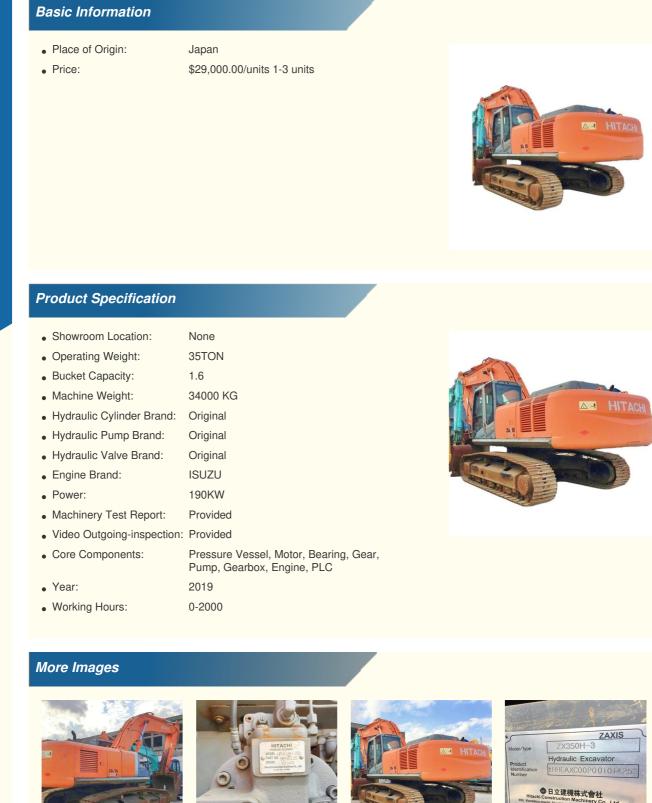

## Used Hitachi ZX350H-3 Crawler Excavator High Condition and Original Hydraulic Cylinder