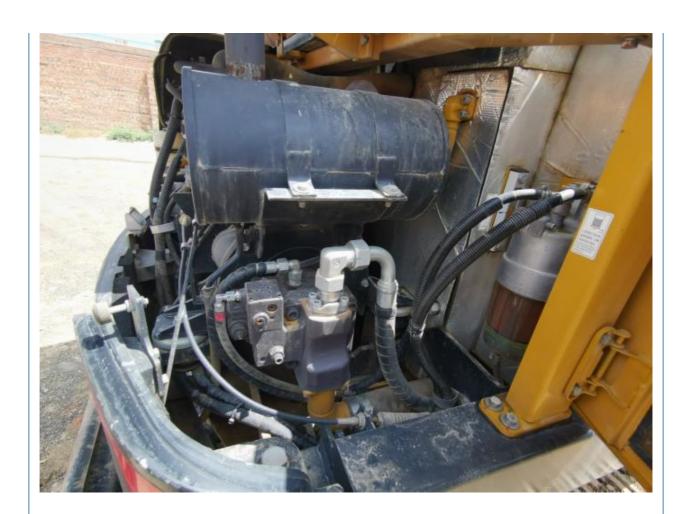

# 1200 Working Hours Sany SY60 Excavator Mini Used Digger in Shanghai with ISUZU Engine

#### **Basic Information**

• Place of Origin: China

• Price: \$13,000.00/units 1-3 units



### **Product Specification**

Showroom Location: None · Operating Weight: 6000 KG 0.23 M<sup>3</sup> . Bucket Capacity: • Machine Weight: 6000 KG Hydraulic Cylinder Brand: Original • Hydraulic Pump Brand: Original Hydraulic Valve Brand: Original ISUZU . Engine Brand: 40.9 KW • Power: • Machinery Test Report: Provided • Video Outgoing-inspection: Provided

• Core Components: Pressure Vessel, Motor, Bearing, Gear,

Pump, Gearbox, Engine, PLC

Year: 2020Working Hours: 1200



### More Images



# Product Description

# **Product Description**













#### Models Of Excavators We Sell

PC20/PC30/PC35/PC40/PC55/PC56/PC60/PC70/PC75/PC78/PC10 0/PC110/PC120/PC128/PC130/PC138/PC150/PC160/PC200/PC210/PC22 0/PC228/PC240/PC270/PC300/PC350/PC360/PC400/PC450/PC49 0/PC650

CAT303/CAT305/CAT305.5/CAT306/CAT307/CAT308/CAT311/CAT312/C AT313/CAT315/CAT318/CAT320/CAT323/CAT324/CAT325/CAT326/CAT3

Carter used excavator 29/CAT330/CAT340/CAT340/CAT345/CAT349/CAT375

Doosan used excavator DH(DX)35/55/60/70/75/80/150/200/215/220/225/235/260/300/350/370/420/

500/530

Sanv used excavator SY16/SY35/SY55/SY60/SY65/SY75/SY85/SY95/SY115/SY135/SY155/SY

205/SY215/SY235/SY265/SY305/SY335/SY365

/7Y330/7Y350/7Y360/7Y450/7Y600

/ZX330/ZX350/ZX360/ZX450/ZX600

Kobelco used excavator SK50/SK55/SK60/SK70/SK75/SK115/SK135/SK140/SK160/SK200/SK210/

SK230/SK235/SK25