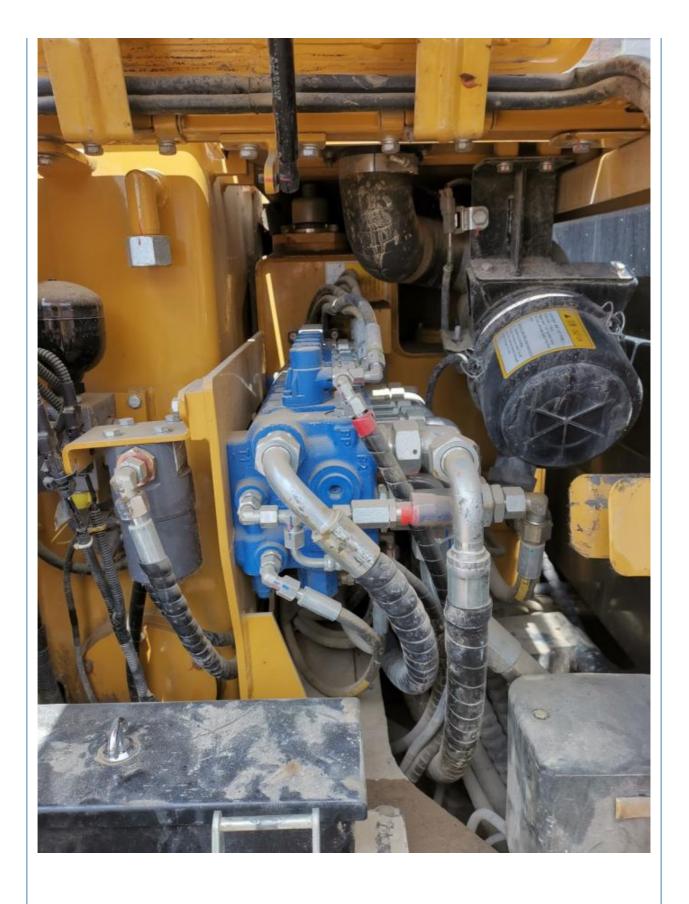

# 1200 Working Hours Sany SY60 Excavator Mini Used Digger in Shanghai with ISUZU Engine

#### **Basic Information**

• Place of Origin: China

• Price: \$13,000.00/units 1-3 units



### **Product Specification**

Showroom Location: None · Operating Weight: 6000 KG 0.23 M<sup>3</sup> . Bucket Capacity: • Machine Weight: 6000 KG Hydraulic Cylinder Brand: Original • Hydraulic Pump Brand: Original Hydraulic Valve Brand: Original ISUZU . Engine Brand: 40.9 KW • Power: • Machinery Test Report: Provided • Video Outgoing-inspection: Provided

• Core Components: Pressure Vessel, Motor, Bearing, Gear,

Pump, Gearbox, Engine, PLC

Year: 2020Working Hours: 1200



### More Images



# Product Description

# **Product Description**













#### Models Of Excavators We Sell

PC20/PC30/PC35/PC40/PC55/PC56/PC60/PC70/PC75/PC78/PC10 0/PC110/PC120/PC128/PC130/PC138/PC150/PC160/PC200/PC210/PC22 0/PC228/PC240/PC270/PC300/PC350/PC360/PC400/PC450/PC49 0/PC650

CAT303/CAT305/CAT305.5/CAT306/CAT307/CAT308/CAT311/CAT312/C AT313/CAT315/CAT318/CAT320/CAT323/CAT324/CAT325/CAT326/CAT3

Carter used excavator 29/CAT330/CAT340/CAT340/CAT345/CAT349/CAT375

Doosan used excavator DH(DX)35/55/60/70/75/80/150/200/215/220/225/235/260/300/350/370/420/

500/530

Sanv used excavator SY16/SY35/SY55/SY60/SY65/SY75/SY85/SY95/SY115/SY135/SY155/SY

205/SY215/SY235/SY265/SY305/SY335/SY365

/7Y330/7Y350/7Y360/7Y450/7Y600

/ZX330/ZX350/ZX360/ZX450/ZX600

Kobelco used excavator SK50/SK55/SK60/SK70/SK75/SK115/SK135/SK140/SK160/SK200/SK210/

SK230/SK235/SK250/