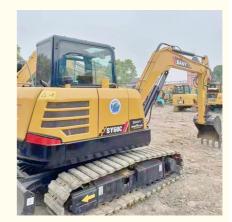

# 1200 Working Hours Sany SY60 Excavator Mini Used Digger in Shanghai with ISUZU Engine

### **Product Specification**

Showroom Location: None · Operating Weight: 6000 KG 0.23 M<sup>3</sup> . Bucket Capacity: • Machine Weight: 6000 KG Hydraulic Cylinder Brand: Original • Hydraulic Pump Brand: Original Hydraulic Valve Brand: Original ISUZU . Engine Brand: 40.9 KW • Power: • Machinery Test Report: Provided • Video Outgoing-inspection: Provided

• Core Components: Pressure Vessel, Motor, Bearing, Gear,

Pump, Gearbox, Engine, PLC

Year: 2020Working Hours: 1200