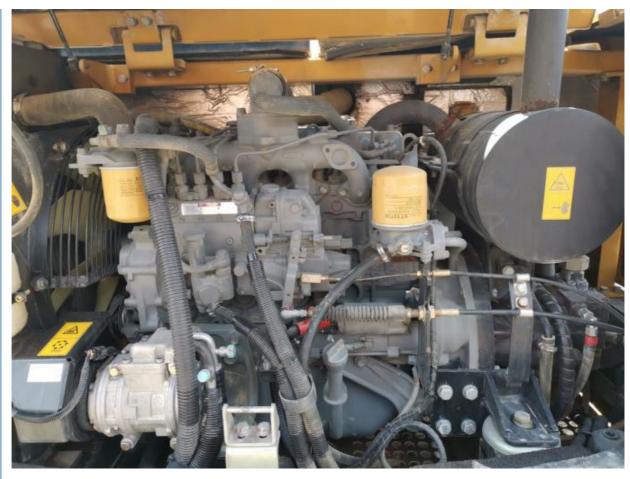

### **Product Specification**

Showroom Location: None · Operating Weight: 6000 KG 0.23 M<sup>3</sup> . Bucket Capacity: • Machine Weight: 6000 KG Hydraulic Cylinder Brand: Original • Hydraulic Pump Brand: Original Hydraulic Valve Brand: Original ISUZU . Engine Brand: 40.9 KW • Power: • Machinery Test Report: Provided • Video Outgoing-inspection: Provided

• Core Components: Pressure Vessel, Motor, Bearing, Gear,

Pump, Gearbox, Engine, PLC

Year: 2020Working Hours: 1200