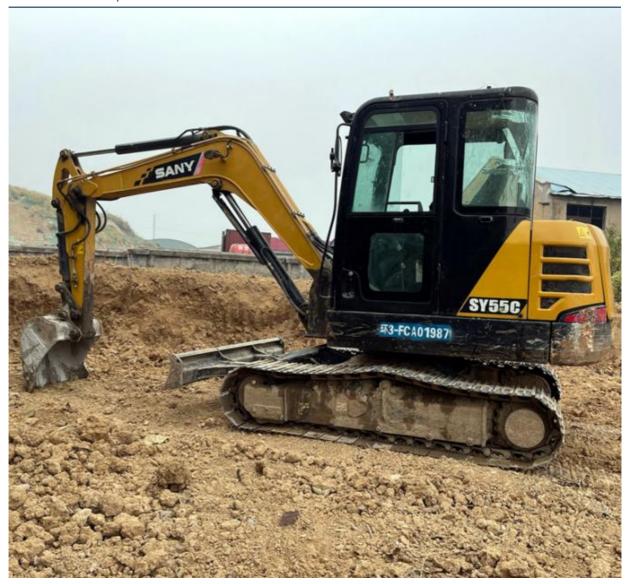

# 1200 Working Hours Sany SY60 Excavator Mini Used Digger in Shanghai with ISUZU Engine

### **Product Specification**

Showroom Location: None · Operating Weight: 6000 KG 0.23 M<sup>3</sup> . Bucket Capacity: • Machine Weight: 6000 KG Hydraulic Cylinder Brand: Original • Hydraulic Pump Brand: Original Hydraulic Valve Brand: Original ISUZU . Engine Brand: 40.9 KW • Power: • Machinery Test Report: Provided • Video Outgoing-inspection: Provided

• Core Components: Pressure Vessel, Motor, Bearing, Gear,

Pump, Gearbox, Engine, PLC

Year: 2020Working Hours: 1200