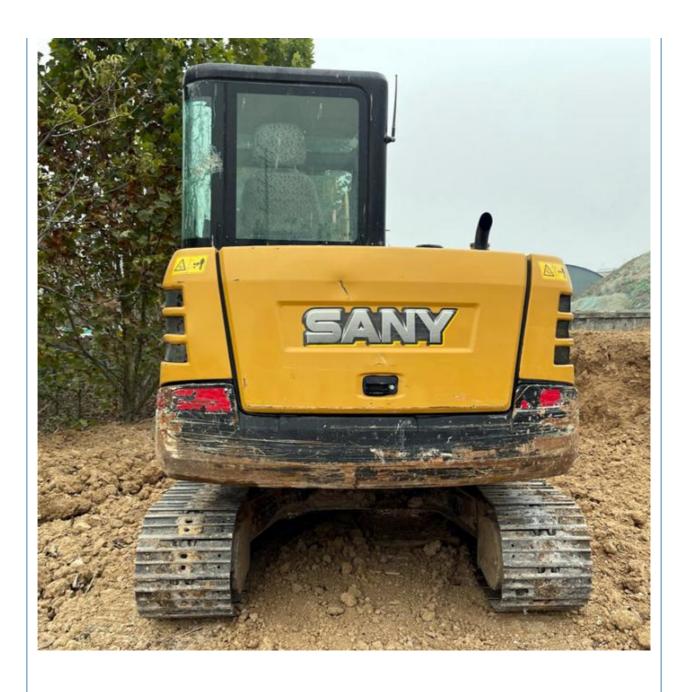

# 1200 Working Hours Sany SY60 Excavator Mini Used Digger in Shanghai with ISUZU Engine

### **Product Specification**

Showroom Location: None · Operating Weight: 6000 KG 0.23 M<sup>3</sup> . Bucket Capacity: • Machine Weight: 6000 KG Hydraulic Cylinder Brand: Original • Hydraulic Pump Brand: Original Hydraulic Valve Brand: Original ISUZU . Engine Brand: 40.9 KW • Power: • Machinery Test Report: Provided • Video Outgoing-inspection: Provided

• Core Components: Pressure Vessel, Motor, Bearing, Gear,

Pump, Gearbox, Engine, PLC

Year: 2020Working Hours: 1200