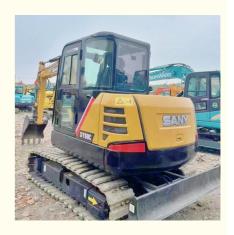

# 1200 Working Hours Sany SY60 Excavator Mini Used Digger in Shanghai with ISUZU Engine

### **Product Specification**

Showroom Location: None · Operating Weight: 6000 KG 0.23 M<sup>3</sup> . Bucket Capacity: • Machine Weight: 6000 KG Hydraulic Cylinder Brand: Original • Hydraulic Pump Brand: Original Hydraulic Valve Brand: Original ISUZU . Engine Brand: 40.9 KW • Power: • Machinery Test Report: Provided • Video Outgoing-inspection: Provided

• Core Components: Pressure Vessel, Motor, Bearing, Gear,

Pump, Gearbox, Engine, PLC

Year: 2020Working Hours: 1200