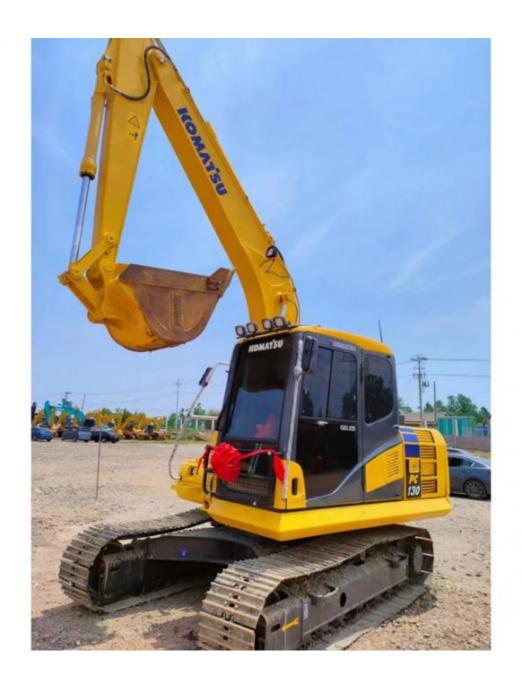

# 2020 Komatsu PC130-8 Excavator 12.6TON Operating Weight Japan Original Used on Stock

### **Product Specification**

Showroom Location: None · Operating Weight: 12.6TON 0.53m<sup>3</sup> . Bucket Capacity: • Machine Weight: 13000 KG Hydraulic Cylinder Brand: Original • Hydraulic Pump Brand: Original • Hydraulic Valve Brand: Original Cummins . Engine Brand: 66KW • Power: • Machinery Test Report: Provided • Video Outgoing-inspection: Provided

• Core Components: Pressure Vessel, Motor, Bearing, Gear,

Pump, Gearbox, Engine, PLC

Year: 2020Working Hours: 1200