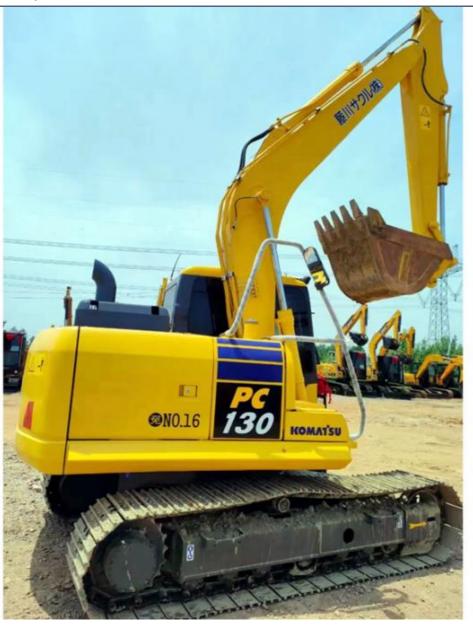

# 2020 Komatsu PC130-8 Excavator 12.6TON Operating Weight Japan Original Used on Stock

### **Product Specification**

Showroom Location: None · Operating Weight: 12.6TON 0.53m<sup>3</sup> . Bucket Capacity: • Machine Weight: 13000 KG Hydraulic Cylinder Brand: Original • Hydraulic Pump Brand: Original • Hydraulic Valve Brand: Original Cummins . Engine Brand: 66KW • Power: • Machinery Test Report: Provided • Video Outgoing-inspection: Provided

• Core Components: Pressure Vessel, Motor, Bearing, Gear,

Pump, Gearbox, Engine, PLC

Year: 2020Working Hours: 1200