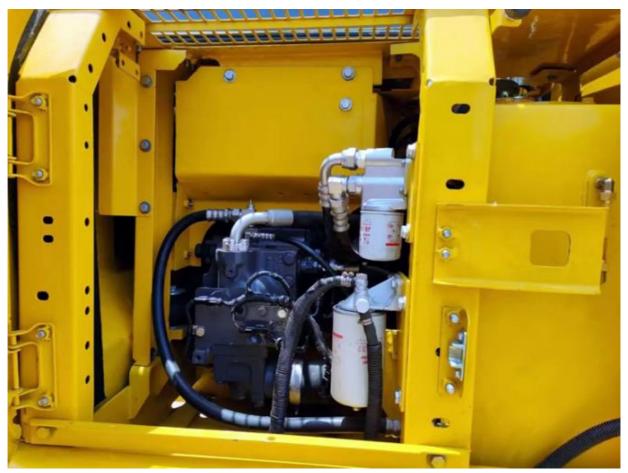

# 2020 Komatsu PC130-8 Excavator 12.6TON Operating Weight Japan Original Used on Stock

#### **Basic Information**

Place of Origin: Japaan

• Price: \$21,500.00/units 1-3 units



### **Product Specification**

Showroom Location: None · Operating Weight: 12.6TON 0.53m<sup>3</sup> . Bucket Capacity: • Machine Weight: 13000 KG Hydraulic Cylinder Brand: Original • Hydraulic Pump Brand: Original • Hydraulic Valve Brand: Original Cummins . Engine Brand: 66KW • Power: • Machinery Test Report: Provided • Video Outgoing-inspection: Provided

• Core Components: Pressure Vessel, Motor, Bearing, Gear,

Pump, Gearbox, Engine, PLC

Year: 2020Working Hours: 1200



## More Images









# **Product Description**













#### Models Of Excavators We Sell

Komatsu used excavator

Carter used excavator

PC20/PC30/PC35/PC40/PC50/PC55/PC56/PC60/PC70/PC75/PC78/PC10 0/PC110/PC120/PC128/PC130/PC138/PC150/PC160/PC200/PC210/PC22 0/PC228/PC240/PC270/PC300/PC350/PC360/PC400/PC450/PC460/PC49 0/PC650

CAT303/CAT305/CAT305.5/CAT306/CAT307/CAT308/CAT311/CAT312/C AT313/CAT315/CAT318/CAT320/CAT323/CAT324/CAT325/CAT326/CAT3 29/CAT330/CAT336/CAT340/CAT345/CAT349/CAT375

DH(DX)35/55/60/70/75/80/150/200/215/220/225/235/260/300/350/370/420/ Doosan used excavator

500/530

SY16/SY35/SY55/SY60/SY65/SY75/SY85/SY95/SY115/SY135/SY155/SY Sany used excavator

205/SY215/SY235/SY265/SY305/SY335/SY365

EX50/EX55/EX60/EX100/EX120/EX200/ZX50/ZX55/ZX60/ZX70/ZX75/ZX1 Hitachi used excavator 20/ZX125/ZX130/ZX135/ZX200/ZX210/ZX230/ZX240