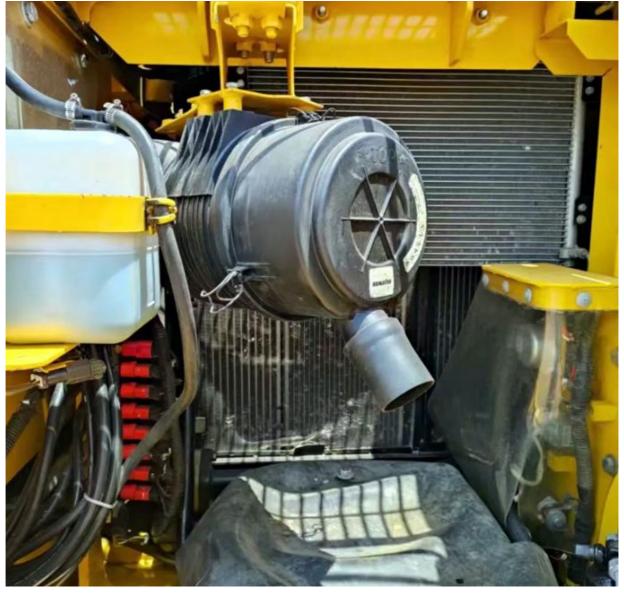

# 2020 Komatsu PC130-8 Excavator 12.6TON Operating Weight Japan Original Used on Stock

#### **Basic Information**

Place of Origin: Japaan

• Price: \$21,500.00/units 1-3 units



### **Product Specification**

Showroom Location: None · Operating Weight: 12.6TON 0.53m<sup>3</sup> . Bucket Capacity: • Machine Weight: 13000 KG Hydraulic Cylinder Brand: Original • Hydraulic Pump Brand: Original • Hydraulic Valve Brand: Original Cummins . Engine Brand: 66KW • Power: • Machinery Test Report: Provided • Video Outgoing-inspection: Provided

• Core Components: Pressure Vessel, Motor, Bearing, Gear,

Pump, Gearbox, Engine, PLC

Year: 2020Working Hours: 1200



## More Images









# **Product Description**













#### Models Of Excavators We Sell

Komatsu used excavator

Carter used excavator

PC20/PC30/PC35/PC40/PC50/PC55/PC56/PC60/PC70/PC75/PC78/PC10 0/PC110/PC120/PC128/PC130/PC138/PC150/PC160/PC200/PC210/PC22 0/PC228/PC240/PC270/PC300/PC350/PC360/PC400/PC450/PC460/PC49 0/PC650

CAT303/CAT305/CAT305.5/CAT306/CAT307/CAT308/CAT311/CAT312/C AT313/CAT315/CAT318/CAT320/CAT323/CAT324/CAT325/CAT326/CAT3 29/CAT330/CAT336/CAT340/CAT345/CAT349/CAT375

DH(DX)35/55/60/70/75/80/150/200/215/220/225/235/260/300/350/370/420/ Doosan used excavator

500/530

SY16/SY35/SY55/SY60/SY65/SY75/SY85/SY95/SY115/SY135/SY155/SY Sany used excavator

205/SY215/SY235/SY265/SY305/SY335/SY365

EX50/EX55/EX60/EX100/EX120/EX200/ZX50/ZX55/ZX60/ZX70/ZX75/ZX1 Hitachi used excavator 20/ZX125/ZX130/ZX135/ZX200/ZX210/ZX230/ZX240/ZX250