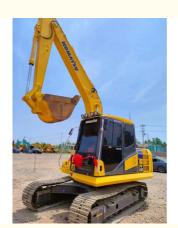

# 2020 Komatsu PC130-8 Excavator 12.6TON Operating Weight Japan Original Used on Stock

### **Product Specification**

Showroom Location: None · Operating Weight: 12.6TON 0.53m<sup>3</sup> . Bucket Capacity: • Machine Weight: 13000 KG Hydraulic Cylinder Brand: Original • Hydraulic Pump Brand: Original • Hydraulic Valve Brand: Original Cummins . Engine Brand: 66KW • Power: • Machinery Test Report: Provided • Video Outgoing-inspection: Provided

• Core Components: Pressure Vessel, Motor, Bearing, Gear,

Pump, Gearbox, Engine, PLC

Year: 2020Working Hours: 1200