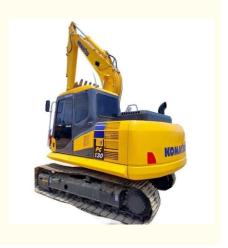

# 2020 Komatsu PC130-8 Excavator 12.6TON Operating Weight Japan Original Used on Stock

### **Product Specification**

Showroom Location: None · Operating Weight: 12.6TON 0.53m<sup>3</sup> . Bucket Capacity: • Machine Weight: 13000 KG Hydraulic Cylinder Brand: Original • Hydraulic Pump Brand: Original • Hydraulic Valve Brand: Original Cummins . Engine Brand: 66KW • Power: • Machinery Test Report: Provided • Video Outgoing-inspection: Provided

• Core Components: Pressure Vessel, Motor, Bearing, Gear,

Pump, Gearbox, Engine, PLC

Year: 2020Working Hours: 1200