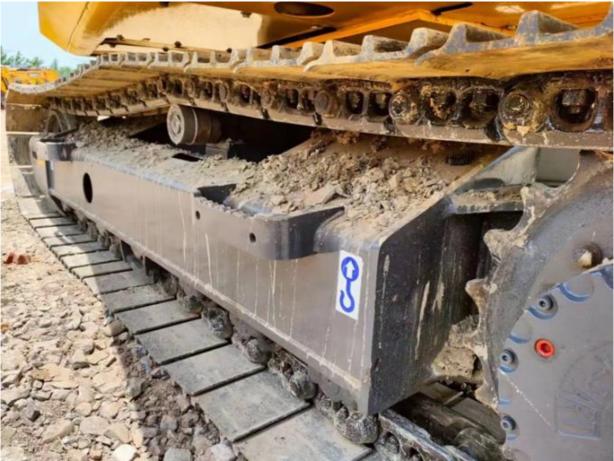

# 2020 Komatsu PC130-8 Excavator 12.6TON Operating Weight Japan Original Used on Stock

#### **Basic Information**

Place of Origin: Japaan

• Price: \$21,500.00/units 1-3 units



### **Product Specification**

Showroom Location: None · Operating Weight: 12.6TON 0.53m<sup>3</sup> . Bucket Capacity: • Machine Weight: 13000 KG Hydraulic Cylinder Brand: Original • Hydraulic Pump Brand: Original • Hydraulic Valve Brand: Original Cummins . Engine Brand: 66KW • Power: • Machinery Test Report: Provided • Video Outgoing-inspection: Provided

• Core Components: Pressure Vessel, Motor, Bearing, Gear,

Pump, Gearbox, Engine, PLC

Year: 2020Working Hours: 1200



## More Images









# **Product Description**













#### Models Of Excavators We Sell

Komatsu used excavator

Carter used excavator

PC20/PC30/PC35/PC40/PC50/PC55/PC56/PC60/PC70/PC75/PC78/PC10 0/PC110/PC120/PC128/PC130/PC138/PC150/PC160/PC200/PC210/PC22 0/PC228/PC240/PC270/PC300/PC350/PC360/PC400/PC450/PC460/PC49 0/PC650

CAT303/CAT305/CAT305.5/CAT306/CAT307/CAT308/CAT311/CAT312/C AT313/CAT315/CAT318/CAT320/CAT323/CAT324/CAT325/CAT326/CAT3 29/CAT330/CAT336/CAT340/CAT345/CAT349/CAT375

DH(DX)35/55/60/70/75/80/150/200/215/220/225/235/260/300/350/370/420/ Doosan used excavator

500/530

SY16/SY35/SY55/SY60/SY65/SY75/SY85/SY95/SY115/SY135/SY155/SY Sany used excavator

205/SY215/SY235/SY265/SY305/SY335/SY365

EX50/EX55/EX60/EX100/EX120/EX200/ZX50/ZX55/ZX60/ZX70/ZX75/ZX1 Hitachi used excavator 20/ZX125/ZX130/ZX135/ZX200/ZX210/ZX230/ZX240/Z