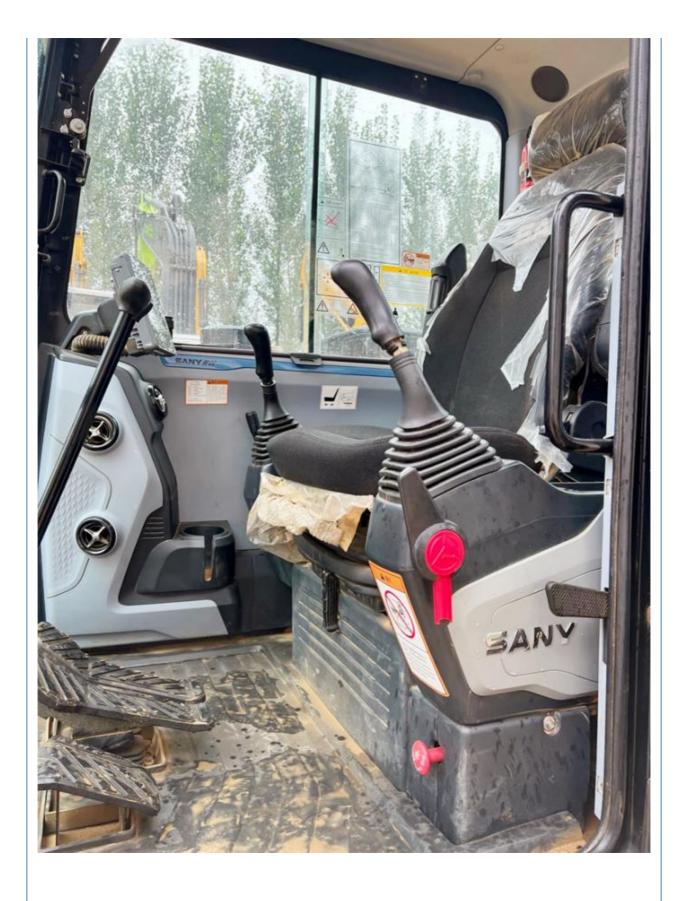

## **Product Specification**

Showroom Location: None 5780 KG · Operating Weight: 0.23 M<sup>3</sup> . Bucket Capacity: · Machine Weight: 5000 KG Hydraulic Cylinder Brand: Original • Hydraulic Pump Brand: Original • Hydraulic Valve Brand: Original ISUZU . Engine Brand: 36 KW • Power: • Machinery Test Report: Provided • Video Outgoing-inspection: Provided