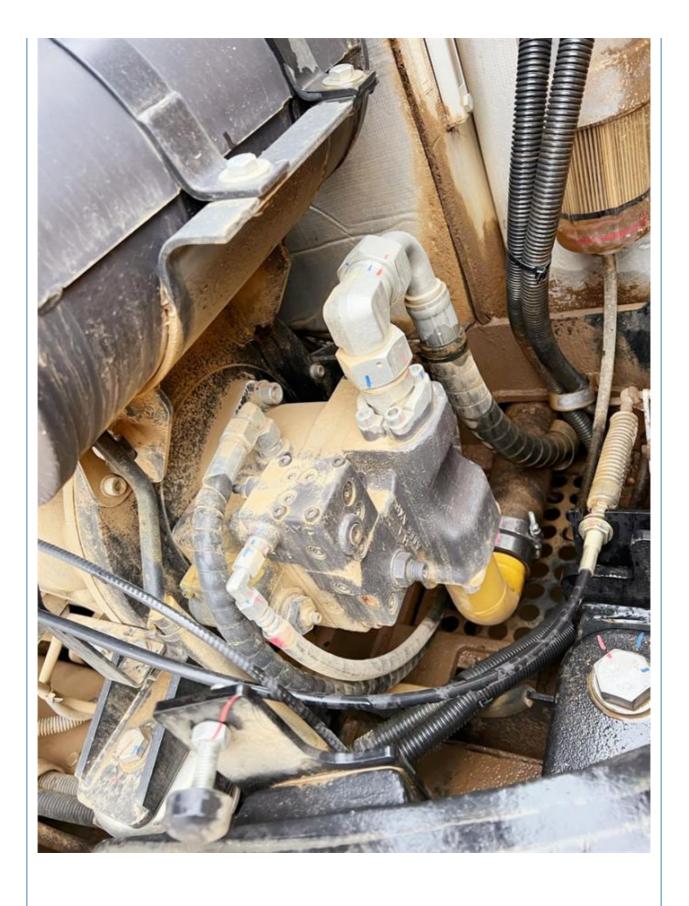

## **Product Specification**

Showroom Location: None 5780 KG · Operating Weight: 0.23 M<sup>3</sup> . Bucket Capacity: · Machine Weight: 5000 KG Hydraulic Cylinder Brand: Original • Hydraulic Pump Brand: Original • Hydraulic Valve Brand: Original ISUZU . Engine Brand: 36 KW • Power: • Machinery Test Report: Provided • Video Outgoing-inspection: Provided