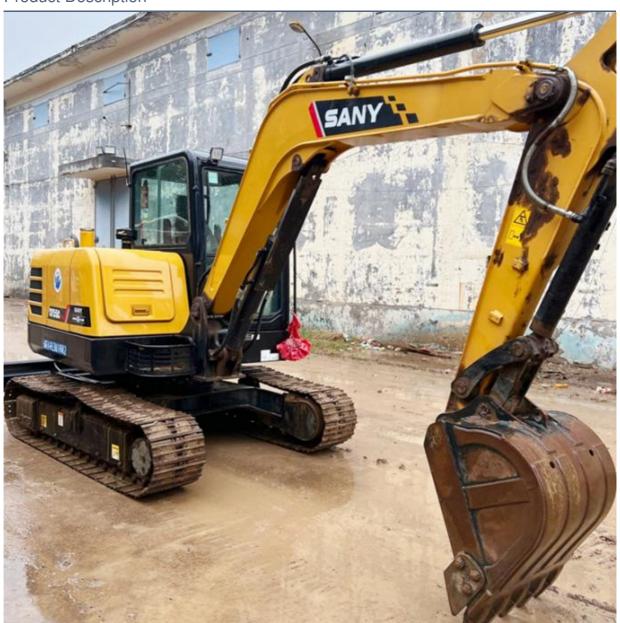

# SANY SY55C 5 ton Mini Excavator Used in Shanghai with ISUZU Engine and Good Condition

## **Product Specification**

Showroom Location: None 5780 KG · Operating Weight: 0.23 M<sup>3</sup> . Bucket Capacity: · Machine Weight: 5000 KG Hydraulic Cylinder Brand: Original • Hydraulic Pump Brand: Original • Hydraulic Valve Brand: Original ISUZU . Engine Brand: 36 KW • Power: • Machinery Test Report: Provided • Video Outgoing-inspection: Provided

• Core Components: Pressure Vessel, Motor, Bearing, Gear,

Pump, Gearbox, Engine, PLC

Year: 2022Working Hours: 800