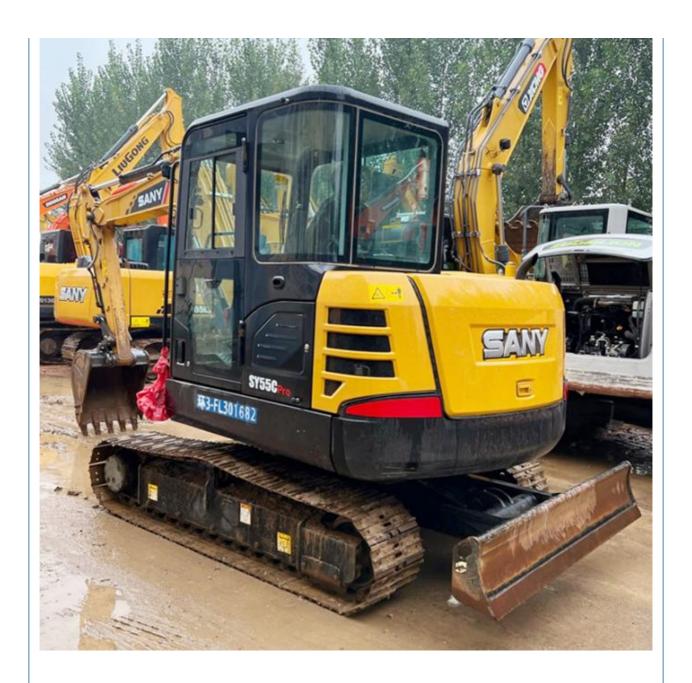

# SANY SY55C 5 ton Mini Excavator Used in Shanghai with ISUZU Engine and Good Condition

## **Product Specification**

Showroom Location: None 5780 KG · Operating Weight: 0.23 M<sup>3</sup> . Bucket Capacity: · Machine Weight: 5000 KG Hydraulic Cylinder Brand: Original • Hydraulic Pump Brand: Original • Hydraulic Valve Brand: Original ISUZU . Engine Brand: 36 KW • Power: • Machinery Test Report: Provided • Video Outgoing-inspection: Provided

• Core Components: Pressure Vessel, Motor, Bearing, Gear,

Pump, Gearbox, Engine, PLC

Year: 2022Working Hours: 800