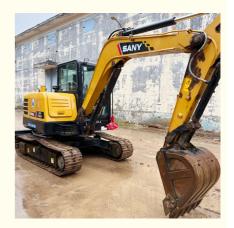

# SANY SY55C 5 ton Mini Excavator Used in Shanghai with ISUZU Engine and Good Condition

## **Product Specification**

Showroom Location: None 5780 KG · Operating Weight: 0.23 M<sup>3</sup> . Bucket Capacity: · Machine Weight: 5000 KG Hydraulic Cylinder Brand: Original • Hydraulic Pump Brand: Original • Hydraulic Valve Brand: Original ISUZU . Engine Brand: 36 KW • Power: • Machinery Test Report: Provided • Video Outgoing-inspection: Provided