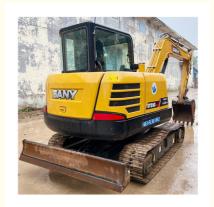

# SANY SY55C 5 ton Mini Excavator Used in Shanghai with ISUZU Engine and Good Condition

## **Product Specification**

Showroom Location: None 5780 KG · Operating Weight: 0.23 M<sup>3</sup> . Bucket Capacity: · Machine Weight: 5000 KG Hydraulic Cylinder Brand: Original • Hydraulic Pump Brand: Original • Hydraulic Valve Brand: Original ISUZU . Engine Brand: 36 KW • Power: • Machinery Test Report: Provided • Video Outgoing-inspection: Provided