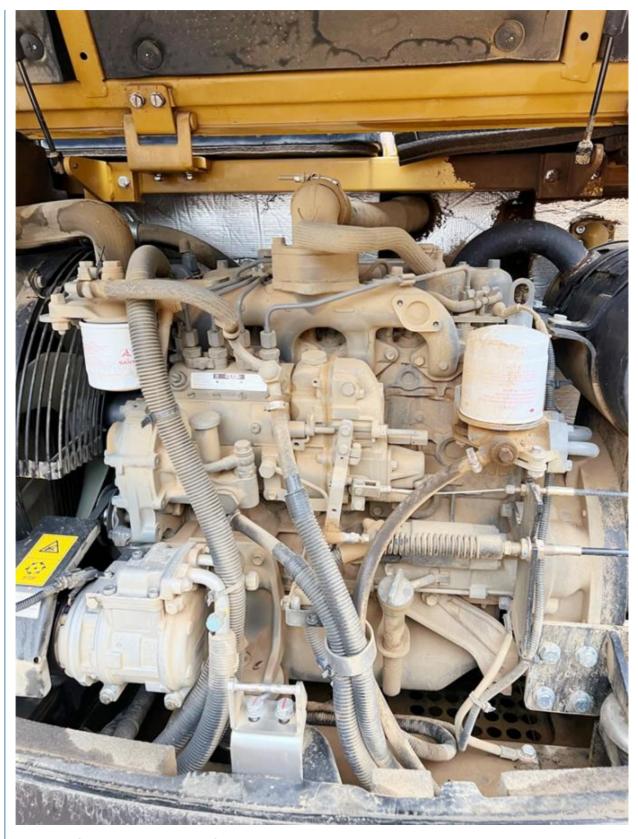

## **Product Specification**

Showroom Location: None 5780 KG · Operating Weight: 0.23 M<sup>3</sup> . Bucket Capacity: · Machine Weight: 5000 KG Hydraulic Cylinder Brand: Original • Hydraulic Pump Brand: Original • Hydraulic Valve Brand: Original ISUZU . Engine Brand: 36 KW • Power: • Machinery Test Report: Provided • Video Outgoing-inspection: Provided