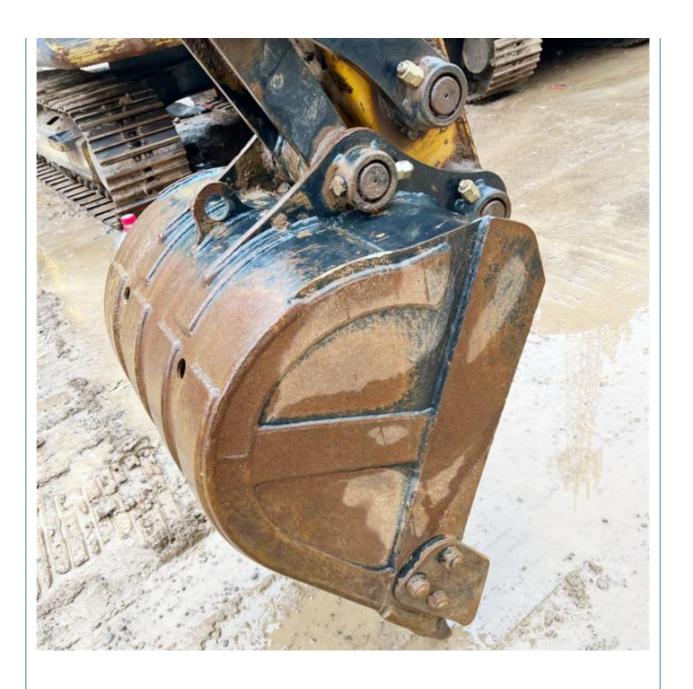

## **Product Specification**

Showroom Location: None 5780 KG · Operating Weight: 0.23 M<sup>3</sup> . Bucket Capacity: · Machine Weight: 5000 KG Hydraulic Cylinder Brand: Original • Hydraulic Pump Brand: Original • Hydraulic Valve Brand: Original ISUZU . Engine Brand: 36 KW • Power: • Machinery Test Report: Provided • Video Outgoing-inspection: Provided