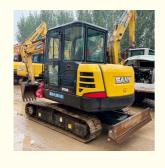

# SANY SY55C 5 ton Mini Excavator Used in Shanghai with ISUZU Engine and Good Condition

## **Product Specification**

Showroom Location: None 5780 KG · Operating Weight: 0.23 M<sup>3</sup> . Bucket Capacity: · Machine Weight: 5000 KG Hydraulic Cylinder Brand: Original • Hydraulic Pump Brand: Original • Hydraulic Valve Brand: Original ISUZU . Engine Brand: 36 KW • Power: • Machinery Test Report: Provided • Video Outgoing-inspection: Provided