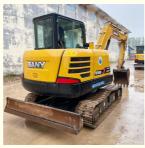

# SANY SY55C 5 ton Mini Excavator Used in Shanghai with ISUZU Engine and Good Condition

## **Product Specification**

Showroom Location: None 5780 KG · Operating Weight: 0.23 M<sup>3</sup> . Bucket Capacity: · Machine Weight: 5000 KG Hydraulic Cylinder Brand: Original • Hydraulic Pump Brand: Original • Hydraulic Valve Brand: Original ISUZU . Engine Brand: 36 KW • Power: • Machinery Test Report: Provided • Video Outgoing-inspection: Provided